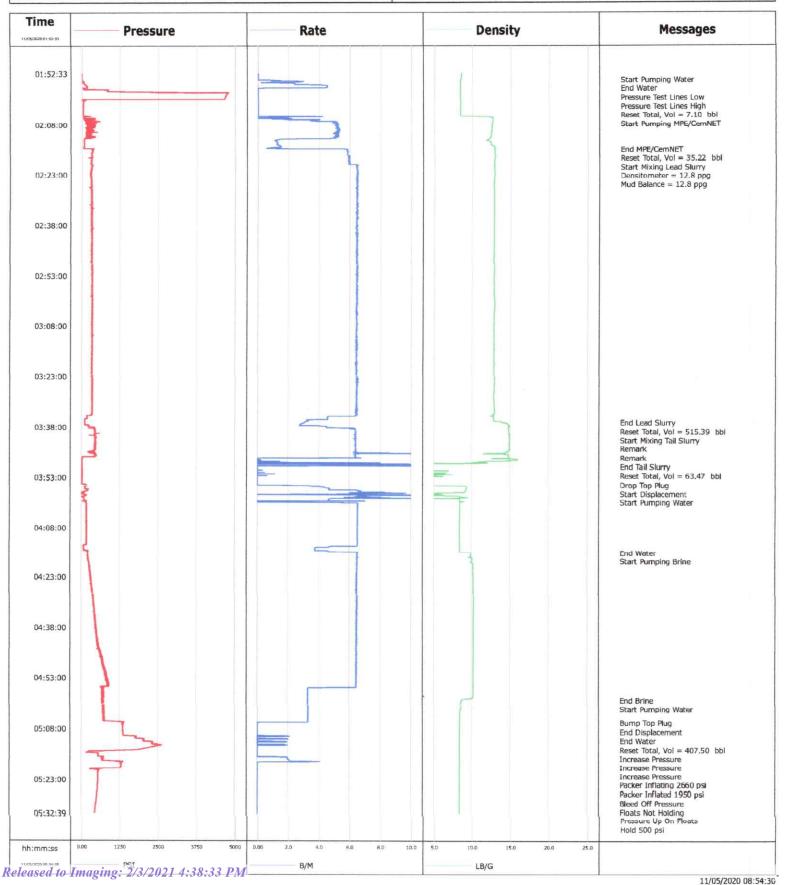

#### 32. Additional remarks, continued

displace cement with 120 bbls of fresh water followed by 287.5 bbls of brine water (total disp = 407.5 bbls). Floats did not hold, bleed off and re bump. Float did not hold. Did not receive cement returns to surface. Contact BLM to advise of cementing status. Run temperature log as required. Rcv?d BLM approval to continue operations 11/05/2020.

Cemented 7.625" casing as follows: pre flushed lines with fresh water. Test lines to 4,000 psi. Mix and pump 40 bbls of mpe (mud flush) mixed @ 9.0 ppg, rate 5 bpm. Pump 344.64 bbls (493 sx) of lead @ 9.0 ppg, avg rate - 5 bpm, avg psi - 700. Pump 48.24 bbls (182 sx), avg rate - 5 bpm, avg psi - 440. Shut down, drop top plug. Pump disp. 519 bbls 5 bbls per min. Slowed to 3 bbls per min to bump plug, avg psi - 750 psi, max circ psi - 1500, bump plug with 2150 psi, held 5 min, bled back 4 bbls, plug held. Circ 140 bbls of cement to surface. Good cement.