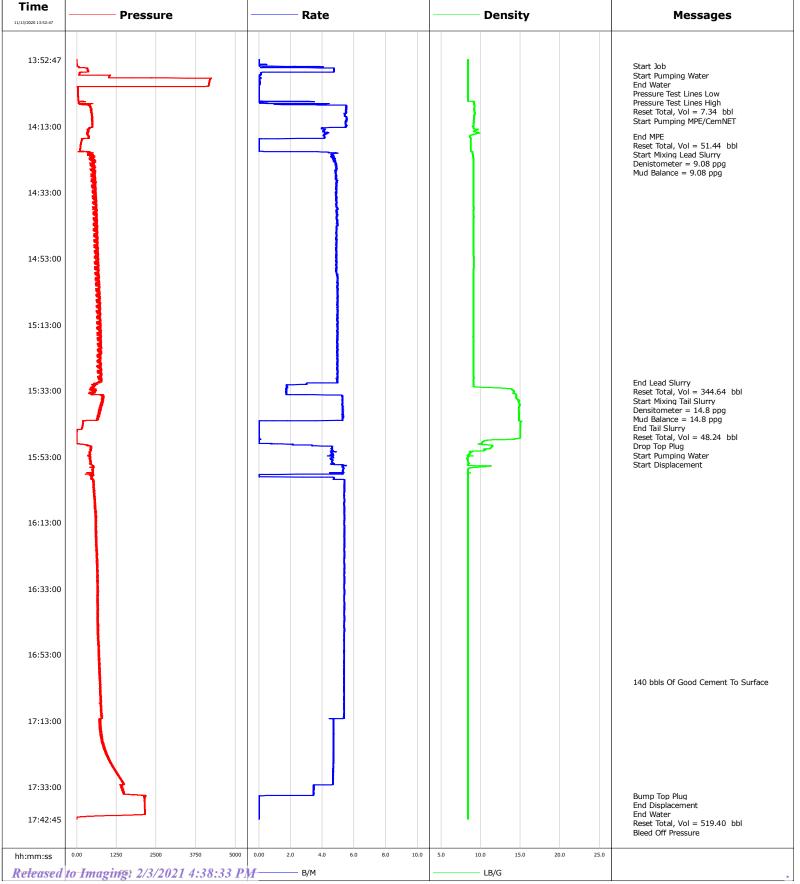

Drilled 2nd intermediate 8.75" hole and land curve at 12,098' TD KB. Condition hole. RIH w/ 7.625" 29.7 lb/ft, HCP-110 intermediate casing as follows: float shoe (2.0'), 1 jt of 7.625" (40.49'), float collar (2.2'), and 306 jts of 7.625" stinger casing (11,324.52'). Total tools and casing ran = 11,369.21'

Cemented 7.625" casing as follows: pre flushed lines with fresh water. Test lines to 4,000 psi. Mix and pump 40 bbls of mpe (mud flush) mixed @ 9.0 ppg, rate 5 bpm. Pump 344.64 bbls (493 sx) of lead @ 9.0 ppg, avg rate - 5 bpm, avg psi - 700. Pump 48.24 bbls (182 sx), avg rate - 5 bpm, avg psi - 440. Shut down, drop top plug. Pump disp. 519 bbls 5 bbls per min. Slowed to 3 bbls per min to bump plug, avg psi - 750 psi, max circ psi - 1500, bump plug with 2150 psi, held 5 min, bled back 4 bbls, plug held. Circ 140 bbls of cement to surface. Good cement.