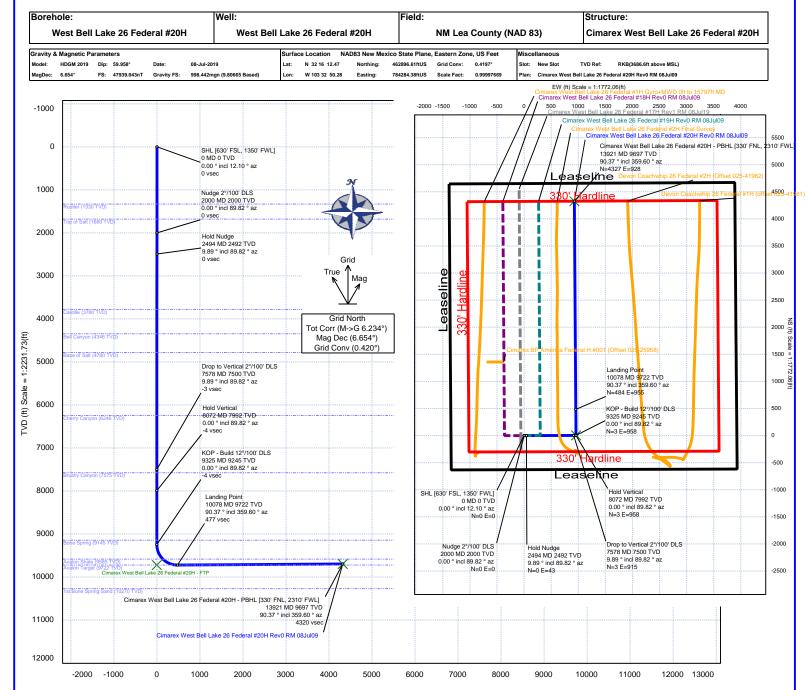

#### **Location of Well**

1. SHL: SESW / 630 FSL / 1350 FWL / TWSP: 23S / RANGE: 33E / SECTION: 26 / LAT: 32.270131 / LONG: -103.547301 ( TVD: 0 feet, MD: 0 feet )

PPP: SESW / 776 FSL / 2307 FWL / TWSP: 23S / RANGE: 33E / SECTION: 26 / LAT: 32.270514 / LONG: -103.544203 ( TVD: 9585 feet, MD: 9704 feet )