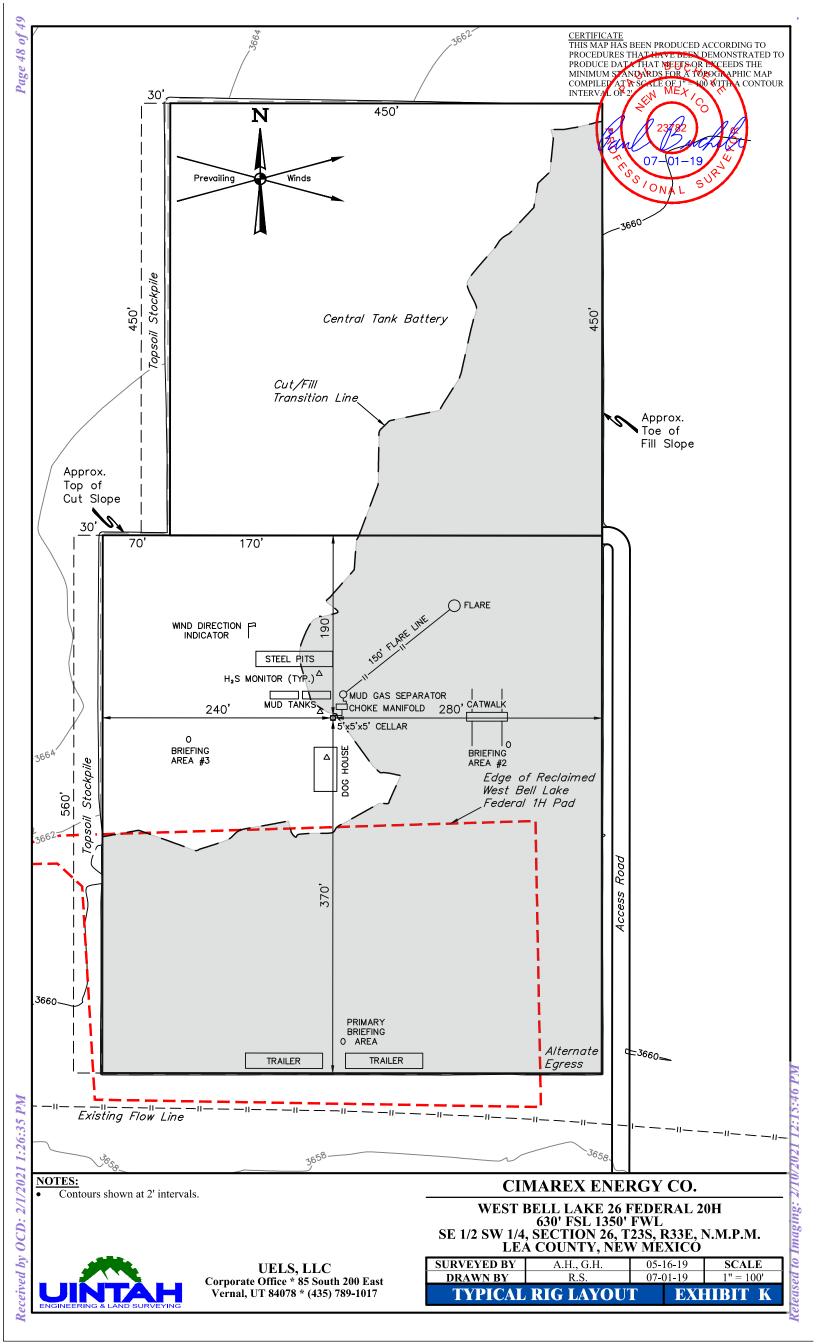

#### **Location of Well**

1. SHL: SESW / 630 FSL / 1350 FWL / TWSP: 23S / RANGE: 33E / SECTION: 26 / LAT: 32.270131 / LONG: -103.547301 ( TVD: 0 feet, MD: 0 feet )

PPP: SESW / 776 FSL / 2307 FWL / TWSP: 23S / RANGE: 33E / SECTION: 26 / LAT: 32.270514 / LONG: -103.544203 ( TVD: 9585 feet, MD: 9704 feet )