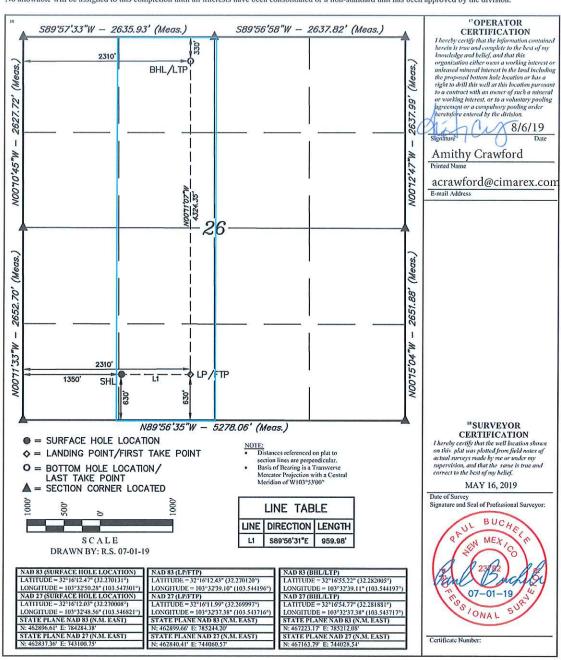

#### **Location of Well**

1. SHL: SESW / 630 FSL / 1350 FWL / TWSP: 23S / RANGE: 33E / SECTION: 26 / LAT: 32.270131 / LONG: -103.547301 ( TVD: 0 feet, MD: 0 feet )

PPP: SESW / 776 FSL / 2307 FWL / TWSP: 23S / RANGE: 33E / SECTION: 26 / LAT: 32.270514 / LONG: -103.544203 ( TVD: 9585 feet, MD: 9704 feet )