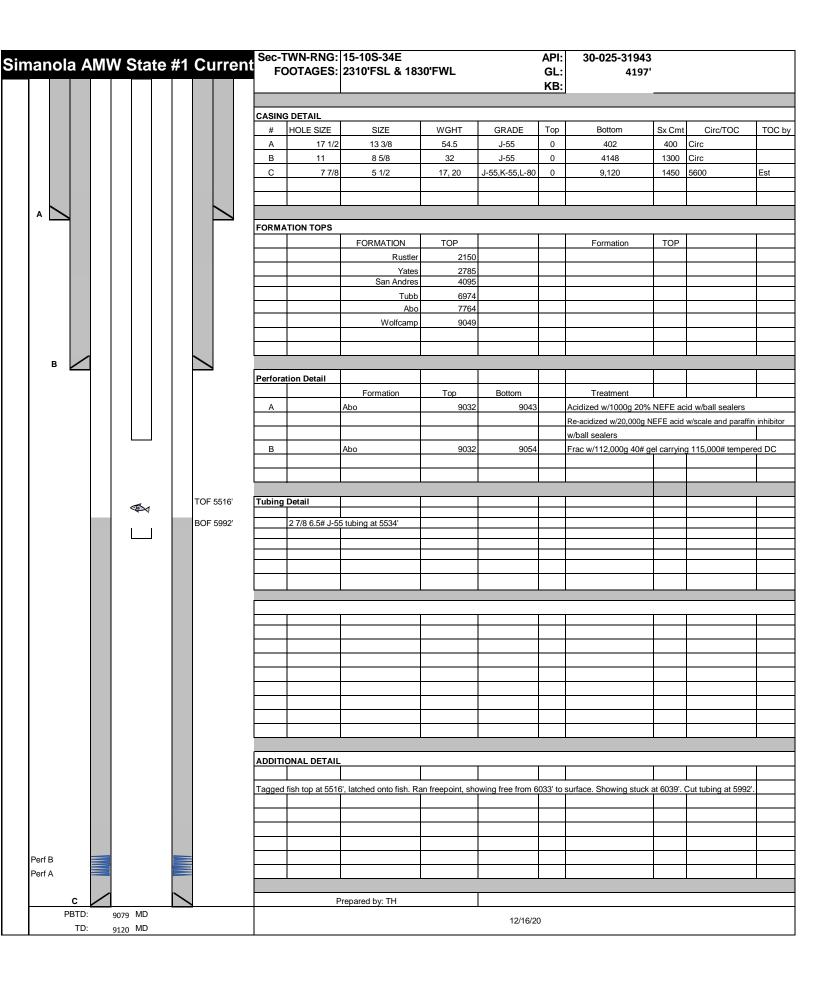

| RULE 19.15.7.14 NMAC  and on this well as follows:  NU BOP. POOH with proceed of the common control of the com | duction equipment.  cover Abo. m 5600'-5450'. This m 4198'-4025'. This m 2845'-2725'. This m 452' up to surface er regulated.  te: | swill cover TOC. swill cover 8-5/8" casing shoe swill cover top of Yates. This will cover 13-3/8" casing  See Attached Conditions of Approval and belief.  DATE January 5, 2021 |  |  |  |





# CONDITIONS OF APPROVAL FOR PLUGGING AND ABANDONMENT OCD - Southern District

The following is a guide or checklist in preparation of a plugging program, this is not all inclusive and care must be exercised in establishing special plugging programs in unique and unusual cases, Notify NMOCD District Office I (Hobbs) at (575)-263-6633 at least 24 hours before beginning work. After MIRU rig will remain on well until it is plugged to surface. OCD is to be notified before rig down.

#### Company representative will be on location during plugging procedures.

- **1.** A notice of intent to plug and abandon a wellbore is required to be approved before plugging operations are conducted. A cement evaluation tool is required in order to ensure isolation of producing formations, protection of wa