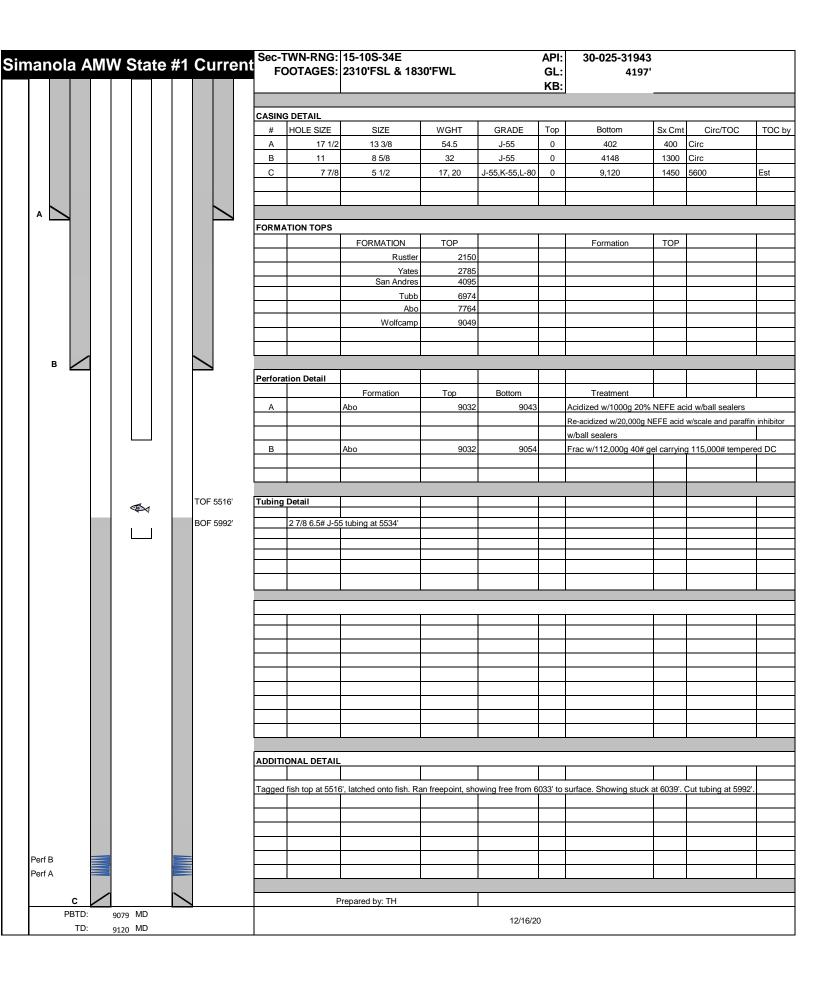

d the dry hole marker welded on the plate with the following information welded on the dry hole marker:

- 1. Operator name
- 2. Lease and Well Number
- 3. API Number
- 4. Unit letter
- 5. Quarter Section (feet from the North, South, East or West)
- 6. Section, Township and Range
- 7. Plugging Date
- 8. County

#### SPECIAL CASES ----AGRICULTURE OR PRARIE CHICKEN BREEDING AREAS

In these areas, a below ground marker is required with all pertinent information mentioned above on a plate, set 3' below ground level, a picture of the plate will be supplied to NMOCD for record, the exact location of the marker (longitude and latitude by GPS) will be provided to NMOCD (We typically require a current survey to verify the GPS)

#### SITE REMEDIATION DUE WITHIN ONE YEAR OF WELL PLUGGING COMPLETION





<u>District I</u> 1625 N. French Dr., Hobbs, NM 88240 Phone:(575) 393-6161 Fax:(575) 393-0720

811 S. First St., Artesia, NM 88210 Phone:(575) 748-1283 Fax:(575) 748-9720

District III
1000 Rio Brazos Rd., Aztec, NM 87410 Phone:(505) 334-6178 Fax:(505) 334-6170

1220 S. St Francis Dr., Santa Fe, NM 87505 Phone:(505) 476-3470 Fax:(505) 476-3462

## **State of New Mexico Energy, Minerals and Natural Resources Oil Conservation Division** 1220 S. St Francis Dr. **Santa Fe, NM 87505**

CONDITIONS

Action 13886

#### **CONDITIONS OF APPROVAL**

| Operator:         |               |                  | OGRID: |       | Action Type: |
|-------------------|---------------|------------------|--------|-------|--------------|
| EOG RESOURCES INC | P.O. Box 2267 | Midland, TX79702 | 7377   | 13886 |