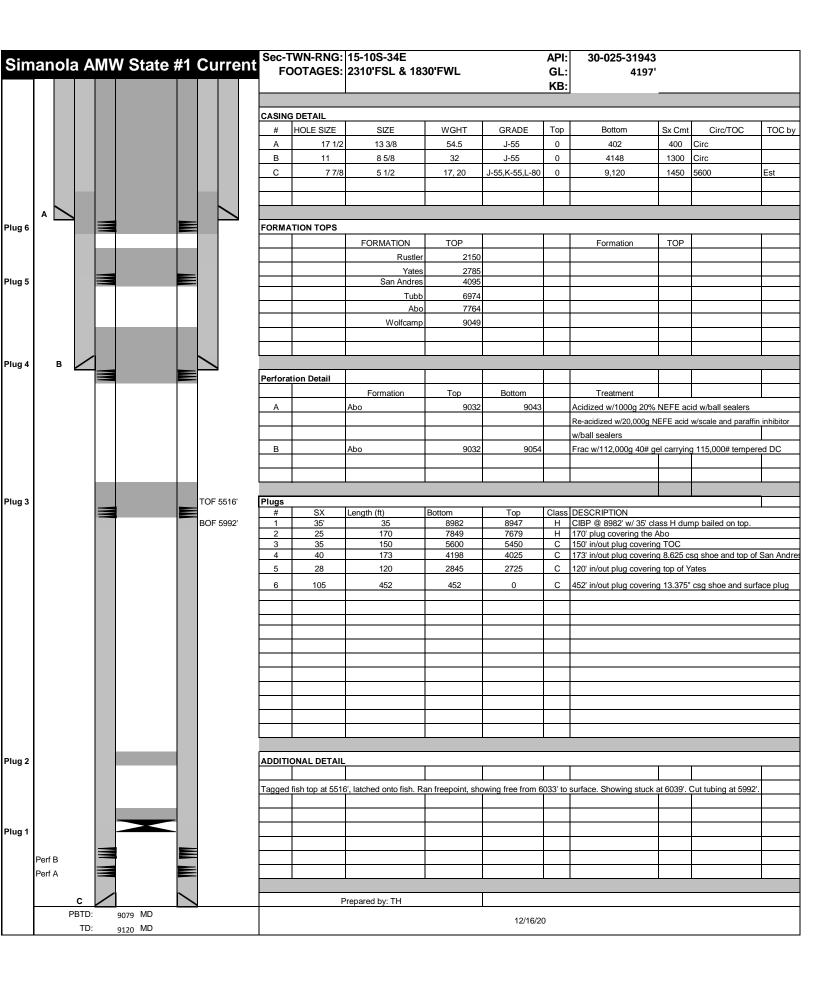

| RULE 19.15.7.14 NMAC  and on this well as follows:  NU BOP. POOH with proceed of the common control of the com | duction equipment.  cover Abo. m 5600'-5450'. This m 4198'-4025'. This m 2845'-2725'. This m 452' up to surface er regulated.  te: | swill cover TOC. swill cover 8-5/8" casing shoe swill cover top of Yates. This will cover 13-3/8" casing  See Attached Conditions of Approval and belief.  DATE January 5, 2021 |  |  |  |





# CONDITIONS OF APPROVAL FOR PLUGGING AND ABANDONMENT OCD - Southern District

The following is a guide or checklist in preparation of a plugging program, this is not all inclusive and care must be exercised in establishing special plugging programs in unique and unusual cases, Notify NMOCD District Office I (Hobbs) at (575)-263-6633 at least 24 hours before beginning work. After MIRU rig will remain on well until it is plugged to surface. OCD is to be notified before rig down.

#### Company representative will be on location during plugging procedures.

- **1.** A notice of intent to plug and abandon a wellbore is required to be approved before plugging operations are conducted. A cement evaluation tool is required in order to ensure isolation of producing formations, protection of wate