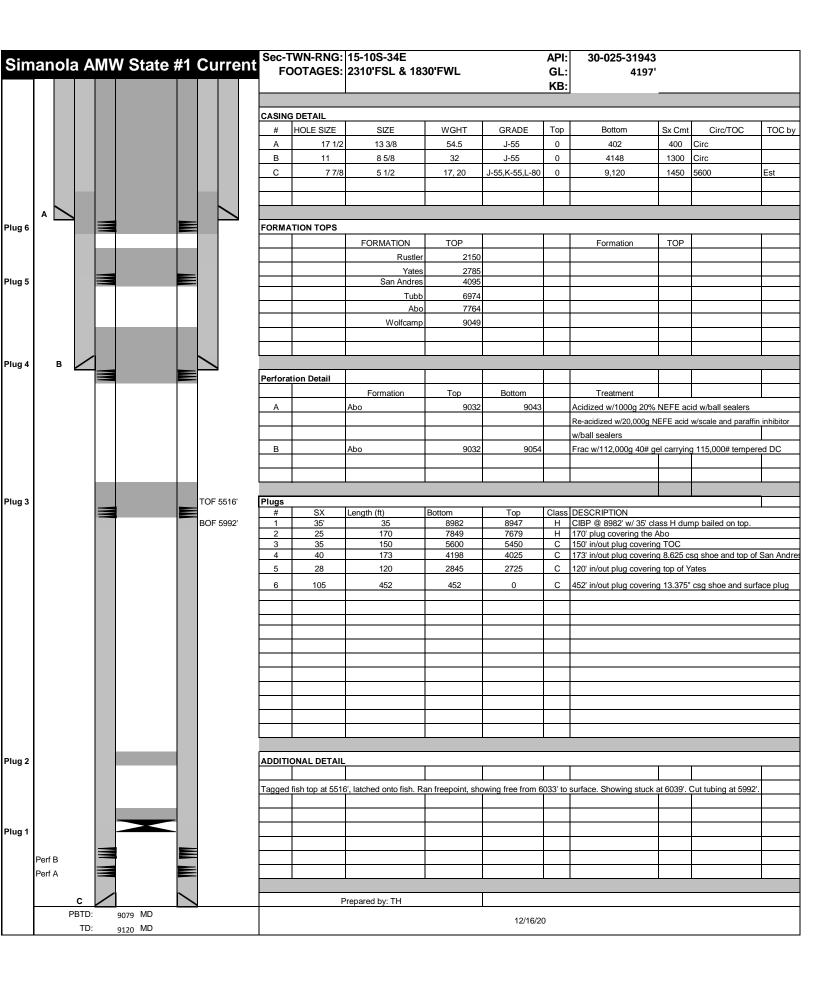

the dry hole marker welded on the plate with the following information welded on the dry hole marker:

- 1. Operator name
- 2. Lease and Well Number
- 3. API Number
- 4. Unit letter
- 5. Quarter Section (feet from the North, South, East or West)
- 6. Section, Township and Range
- 7. Plugging Date
- 8. County

#### SPECIAL CASES ----AGRICULTURE OR PRARIE CHICKEN BREEDING AREAS

In these areas, a below ground marker is required with all pertinent information mentioned above on a plate, set 3' below ground level, a picture of the plate will be supplied to NMOCD for record, the exact location of the marker (longitude and latitude by GPS) will be provided to NMOCD (We typically require a current survey to verify the GPS)

#### SITE REMEDIATION DUE WITHIN ONE YEAR OF WELL PLUGGING COMPLETION





<u>District I</u> 1625 N. French Dr., Hobbs, NM 88240 Phone:(575) 393-6161 Fax:(575) 393-0720

811 S. First St., Artesia, NM 88210 Phone:(575) 748-1283 Fax:(575) 748-9720

District III
1000 Rio Brazos Rd., Aztec, NM 87410 Phone:(505) 334-6178 Fax:(505) 334-6170

1220 S. St Francis Dr., Santa Fe, NM 87505 Phone:(505) 476-3470 Fax:(505) 476-3462

## **State of New Mexico Energy, Minerals and Natural Resources Oil Conservation Division** 1220 S. St Francis Dr. **Santa Fe, NM 87505**

CONDITIONS

Action 13886

#### **CONDITIONS OF APPROVAL**

| Operator:         |               |                  | OGRID: |       | Action Type: |
|-------------------|---------------|------------------|--------|-------|--------------|
| EOG RESOURCES INC | P.O. Box 2267 | Midland, TX79702 | 7377   | 13886 | C