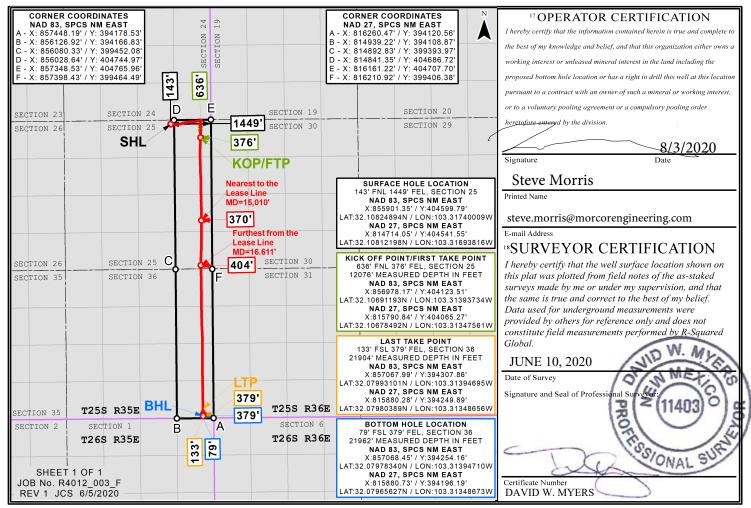

## WELL LOCATION AND ACREAGE DEDICATION AS-DRILLED PLAT

| API Number                              | <sup>2</sup> Pool Code | <sup>3</sup> Pool Name                  |           |  |
|-----------------------------------------|------------------------|-----------------------------------------|-----------|--|
| 30-025-46554                            | 97088                  | WC-025 G-08 S253534O; BO                | NE SPRING |  |
| <sup>4</sup> Property Code 317657       |                        | Property Name SIOUX 25-36 STATE FED COM |           |  |
| <sup>7</sup> ogrid no.<br><b>249099</b> |                        | 8 Operator Name CAZA OPERATING LLC      |           |  |
| 10 Surface Location                     |                        |                                         |           |  |

Surface Location

| Surface Botation                                                                                                     |            |                         |                                                     |               |                                                                                                                                                                                                                                                                                                         |                                                                                                                                                                                                                                    |                                                                                                                                                                                                                                                                                   |                                                                                                                                                                                                                                                                                                                                                                                                     |
|----------------------------------------------------------------------------------------------------------------------|------------|-------------------------|-----------------------------------------------------|---------------|---------------------------------------------------------------------------------------------------------------------------------------------------------------------------------------------------------------------------------------------------------------------------------------------------------|------------------------------------------------------------------------------------------------------------------------------------------------------------------------------------------------------------------------------------|-----------------------------------------------------------------------------------------------------------------------------------------------------------------------------------------------------------------------------------------------------------------------------------|-----------------------------------------------------------------------------------------------------------------------------------------------------------------------------------------------------------------------------------------------------------------------------------------------------------------------------------------------------------------------------------------------------|
| Section                                                                                                              | Township   | Range                   | Lot Idn                                             | Feet from the | North/South line                                                                                                                                                                                                                                                                                        | Feet from the                                                                                                                                                                                                                      | East/West line                                                                                                                                                                                                                                                                    | County                                                                                                                                                                                                                                                                                                                                                                                              |
| 25                                                                                                                   | 25S        | 35E                     |                                                     | 143           | NORTH                                                                                                                                                                                                                                                                                                   | 1449                                                                                                                                                                                                                               | EAST                                                                                                                                                                                                                                                                              | LEA                                                                                                                                                                                                                                                                                                                                                                                                 |
| Bottom Hole Location If Different From Surface                                                                       |            |                         |                                                     |               |                                                                                                                                                                                                                                                                                                         |                                                                                                                                                                                                                                    |                                                                                                                                                                                                                                                                                   |                                                                                                                                                                                                                                                                                                                                                                                                     |
| Section                                                                                                              | Township   | Range                   | Lot Idn                                             | Feet from the | North/South line                                                                                                                                                                                                                                                                                        | Feet from the                                                                                                                                                                                                                      | East/West line                                                                                                                                                                                                                                                                    | County                                                                                                                                                                                                                                                                                                                                                                                              |
| 36                                                                                                                   | 25S        | 35E                     |                                                     | 79            | SOUTH                                                                                                                                                                                                                                                                                                   | 379                                                                                                                                                                                                                                | EAST                                                                                                                                                                                                                                                                              | LEA                                                                                                                                                                                                                                                                                                                                                                                                 |
| <sup>12</sup> Dedicated Acres <sup>13</sup> Joint or Infill <sup>14</sup> Consolidation Code <sup>15</sup> Order No. |            |                         |                                                     |               |                                                                                                                                                                                                                                                                                                         |                                                                                                                                                                                                                                    |                                                                                                                                                                                                                                                                                   |                                                                                                                                                                                                                                                                                                                                                                                                     |
|                                                                                                                      |            |                         |                                                     |               |                                                                                                                                                                                                                                                                                                         |                                                                                                                                                                                                                                    |                                                                                                                                                                                                                                                                                   |                                                                                                                                                                                                                                                                                                                                                                                                     |
|                                                                                                                      | Section 36 | Section Township 36 25S | 25 25S 35E  11 B  Section Township Range 36 25S 35E | 25 25S 35E    | Section         Township         Range         Lot Idn         Feet from the           25         25S         35E         143           "Bottom Hole Location If           Section         Township         Range         Lot Idn         Feet from the           36         25S         35E         79 | 25         25S         35E         143         NORTH           Bottom Hole Location If Different From Section Township 36         Range Range Lot Idn Feet from the 35E         North/South line 79         North/South line 80UTH | 25         25S         35E         143         NORTH         1449           Bottom Hole Location If Different From Surface           Section Township 36         Range 25S         Lot Idn Feet from the 37P         North/South line Feet from the 37P         Feet from the 37P | 25         25S         35E         143         NORTH         1449         EAST           "Bottom Hole Location If Different From Surface           Section Township 36         Range 25S         Lot Idn 5 Feet from the 379         North/South line 5 Feet from the 379         East/West line 5 East/West line 379           A 25S         35E         79         SOUTH         379         EAST |