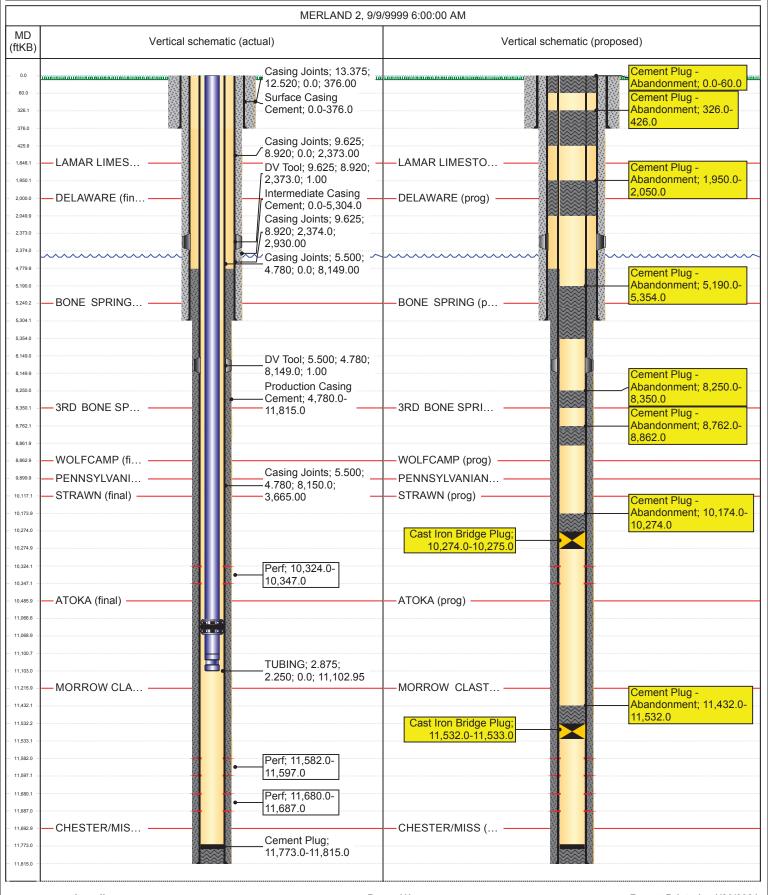

| Office                                                                                                                                                                                                                                                                                                                               | State of New IV.                                                                                                                                                                                                                                                                                                                                                                                                                                                                                                                                                                                                                                                                                                                                                                                                                                                                                                                                                                                                                                                                                                                                                                                                                                                                                                                                                                                                                                                                                                                                                                                                                                                                                                                                                                                                                                                                                                                                                                                                                                                                                                               |                                                            | D.                                                                                                                        | Form C-1031 of 5    |
|--------------------------------------------------------------------------------------------------------------------------------------------------------------------------------------------------------------------------------------------------------------------------------------------------------------------------------------|--------------------------------------------------------------------------------------------------------------------------------------------------------------------------------------------------------------------------------------------------------------------------------------------------------------------------------------------------------------------------------------------------------------------------------------------------------------------------------------------------------------------------------------------------------------------------------------------------------------------------------------------------------------------------------------------------------------------------------------------------------------------------------------------------------------------------------------------------------------------------------------------------------------------------------------------------------------------------------------------------------------------------------------------------------------------------------------------------------------------------------------------------------------------------------------------------------------------------------------------------------------------------------------------------------------------------------------------------------------------------------------------------------------------------------------------------------------------------------------------------------------------------------------------------------------------------------------------------------------------------------------------------------------------------------------------------------------------------------------------------------------------------------------------------------------------------------------------------------------------------------------------------------------------------------------------------------------------------------------------------------------------------------------------------------------------------------------------------------------------------------|------------------------------------------------------------|---------------------------------------------------------------------------------------------------------------------------|---------------------|
| <u>District I</u> – (575) 393-6161<br>1625 N. French Dr., Hobbs, NM 88240<br>District II – (575) 748-1283                                                                                                                                                                                                                            | Energy, Minerals and Na                                                                                                                                                                                                                                                                                                                                                                                                                                                                                                                                                                                                                                                                                                                                                                                                                                                                                                                                                                                                                                                                                                                                                                                                                                                                                                                                                                                                                                                                                                                                                                                                                                                                                                                                                                                                                                                                                                                                                                                                                                                                                                        | tural Resources                                            | WELL API NO.<br>30-015-33181                                                                                              | vised July 18, 2013 |
| 811 S. First St., Artesia, NM 88210                                                                                                                                                                                                                                                                                                  | OIL CONSERVATION DIVISION                                                                                                                                                                                                                                                                                                                                                                                                                                                                                                                                                                                                                                                                                                                                                                                                                                                                                                                                                                                                                                                                                                                                                                                                                                                                                                                                                                                                                                                                                                                                                                                                                                                                                                                                                                                                                                                                                                                                                                                                                                                                                                      |                                                            | 5. Indicate Type of Lease                                                                                                 |                     |
| <u>District III</u> – (505) 334-6178<br>1000 Rio Brazos Rd., Aztec, NM 87410                                                                                                                                                                                                                                                         | 1220 South St. Fra<br>Santa Fe, NM 8                                                                                                                                                                                                                                                                                                                                                                                                                                                                                                                                                                                                                                                                                                                                                                                                                                                                                                                                                                                                                                                                                                                                                                                                                                                                                                                                                                                                                                                                                                                                                                                                                                                                                                                                                                                                                                                                                                                                                                                                                                                                                           |                                                            | STATE FEE 🗸                                                                                                               |                     |
| <u>District IV</u> – (505) 476-3460<br>1220 S. St. Francis Dr., Santa Fe, NM<br>87505                                                                                                                                                                                                                                                | Santa I C, IVIVI                                                                                                                                                                                                                                                                                                                                                                                                                                                                                                                                                                                                                                                                                                                                                                                                                                                                                                                                                                                                                                                                                                                                                                                                                                                                                                                                                                                                                                                                                                                                                                                                                                                                                                                                                                                                                                                                                                                                                                                                                                                                                                               | 37303                                                      | 6. State Oil & Gas Lease 1                                                                                                | NO.                 |
| SUNDRY NOT                                                                                                                                                                                                                                                                                                                           | ICES AND REPORTS ON WELL                                                                                                                                                                                                                                                                                                                                                                                                                                                                                                                                                                                                                                                                                                                                                                                                                                                                                                                                                                                                                                                                                                                                                                                                                                                                                                                                                                                                                                                                                                                                                                                                                                                                                                                                                                                                                                                                                                                                                                                                                                                                                                       |                                                            | 7. Lease Name or Unit Ag                                                                                                  | greement Name       |
| (DO NOT USE THIS FORM FOR PROPOSALS TO DRILL OR TO DEEPEN OR PLUG BACK TO A DIFFERENT RESERVOIR. USE "APPLICATION FOR PERMIT" (FORM C-101) FOR SUCH                                                                                                                                                                                  |                                                                                                                                                                                                                                                                                                                                                                                                                                                                                                                                                                                                                                                                                                                                                                                                                                                                                                                                                                                                                                                                                                                                                                                                                                                                                                                                                                                                                                                                                                                                                                                                                                                                                                                                                                                                                                                                                                                                                                                                                                                                                                                                |                                                            | Merland                                                                                                                   |                     |
| PROPOSALS.)  1. Type of Well: Oil Well ☐ Gas Well ✓ Other                                                                                                                                                                                                                                                                            |                                                                                                                                                                                                                                                                                                                                                                                                                                                                                                                                                                                                                                                                                                                                                                                                                                                                                                                                                                                                                                                                                                                                                                                                                                                                                                                                                                                                                                                                                                                                                                                                                                                                                                                                                                                                                                                                                                                                                                                                                                                                                                                                |                                                            | 8. Well Number 2                                                                                                          |                     |
| Name of Operator     Marathon Oil Permian LLC                                                                                                                                                                                                                                                                                        |                                                                                                                                                                                                                                                                                                                                                                                                                                                                                                                                                                                                                                                                                                                                                                                                                                                                                                                                                                                                                                                                                                                                                                                                                                                                                                                                                                                                                                                                                                                                                                                                                                                                                                                                                                                                                                                                                                                                                                                                                                                                                                                                |                                                            | 9. OGRID Number 372098                                                                                                    |                     |
| 3. Address of Operator                                                                                                                                                                                                                                                                                                               | 7050                                                                                                                                                                                                                                                                                                                                                                                                                                                                                                                                                                                                                                                                                                                                                                                                                                                                                                                                                                                                                                                                                                                                                                                                                                                                                                                                                                                                                                                                                                                                                                                                                                                                                                                                                                                                                                                                                                                                                                                                                                                                                                                           |                                                            | 10. Pool name or Wildcat                                                                                                  |                     |
| 5555 San Felipe St., Houston, TX 7  4. Well Location                                                                                                                                                                                                                                                                                 | 7056                                                                                                                                                                                                                                                                                                                                                                                                                                                                                                                                                                                                                                                                                                                                                                                                                                                                                                                                                                                                                                                                                                                                                                                                                                                                                                                                                                                                                                                                                                                                                                                                                                                                                                                                                                                                                                                                                                                                                                                                                                                                                                                           |                                                            | Carlsbad; Strawn, South (G                                                                                                | as)                 |
| Unit Letter :                                                                                                                                                                                                                                                                                                                        | 990 NOF                                                                                                                                                                                                                                                                                                                                                                                                                                                                                                                                                                                                                                                                                                                                                                                                                                                                                                                                                                                                                                                                                                                                                                                                                                                                                                                                                                                                                                                                                                                                                                                                                                                                                                                                                                                                                                                                                                                                                                                                                                                                                                                        | RTH line and                                               | 1980feet from the                                                                                                         | WESTline            |
| Section 30                                                                                                                                                                                                                                                                                                                           | Township 22S I                                                                                                                                                                                                                                                                                                                                                                                                                                                                                                                                                                                                                                                                                                                                                                                                                                                                                                                                                                                                                                                                                                                                                                                                                                                                                                                                                                                                                                                                                                                                                                                                                                                                                                                                                                                                                                                                                                                                                                                                                                                                                                                 |                                                            | NMPM County                                                                                                               | EDDY                |
|                                                                                                                                                                                                                                                                                                                                      | 11. Elevation (Show whether D. 317                                                                                                                                                                                                                                                                                                                                                                                                                                                                                                                                                                                                                                                                                                                                                                                                                                                                                                                                                                                                                                                                                                                                                                                                                                                                                                                                                                                                                                                                                                                                                                                                                                                                                                                                                                                                                                                                                                                                                                                                                                                                                             | R, RKB, R1, GR, etc.)<br>4' GL                             | ,                                                                                                                         |                     |
| NOTICE OF IN PERFORM REMEDIAL WORK TEMPORARILY ABANDON DULL OR ALTER CASING DOWNHOLE COMMINGLE CLOSED-LOOP SYSTEM OTHER:                                                                                                                                                                                                             | PLUG AND ABANDON CHANGE PLANS MULTIPLE COMPL Deleted operations. (Clearly state allork). SEE RULE 19.15.7.14 NMA completion.                                                                                                                                                                                                                                                                                                                                                                                                                                                                                                                                                                                                                                                                                                                                                                                                                                                                                                                                                                                                                                                                                                                                                                                                                                                                                                                                                                                                                                                                                                                                                                                                                                                                                                                                                                                                                                                                                                                                                                                                   | SUB: REMEDIAL WORI COMMENCE DRI CASING/CEMENT OTHER:       | SEQUENT REPORT  K ALTERI  ILLING OPNS. P AND A  T JOB  Notify OCD 24 hrs. prior to a done  d give pertinent dates, includ | NG CASING           |
| 5. Set CIBP @ 10,274' cap w/ 25 s)<br>6. Spot 25 sxs @ <del>2862' 876</del> 2'. <b>89</b> 1<br>7. Perf/Sqz 25 sxs @ <del>3950' 925</del> 0' T<br>8. Perf/Sqz 45 sxs @ 2050'-1950' T<br>9. Perf/Sqz 45 sxs @ 1898'-1798' T<br>10. Perf/Sqz 45 sxs @ 426'-326' Ta                                                                      | ks TOC @ 10,174' Tag.<br>[ <mark>13' - 8813'</mark> ]<br>[ag. <mark>[8400' - 8300'] 7a. Perf &amp; Sqz.</mark><br>[ag.<br>[ag.                                                                                                                                                                                                                                                                                                                                                                                                                                                                                                                                                                                                                                                                                                                                                                                                                                                                                                                                                                                                                                                                                                                                                                                                                                                                                                                                                                                                                                                                                                                                                                                                                                                                                                                                                                                                                                                                                                                                                                                                 | 25 sx @ 5290' - 5190' E                                    | 3 <mark>S</mark> )                                                                                                        |                     |
| 5. Set CIBP @ 10,274' cap w/ 25 s) 6. Spot 25 sxs @ <u>8862' 876</u> 2'. <u>891</u> 7. Perf/Sqz 25 sxs @ <u>8956' 826</u> 0' T 8. Perf/Sqz 45 sxs @ 2050'-1950' T 9. Perf/Sqz 45 sxs @ 1898'-1798' T 10. Perf/Sqz 45 sxs @ 426'-326' Ta 11. Perf/Sqz 25 sxs @ 60'-0'. Verify 12. POOH, top well off, cut off WH 8                    | ks TOC @ 10,174' Tag.  13' - 8813' ag.                                                                                                                                                                                                                                                                                                                                                                                                                                                                                                                                                                                                                                                                                                                                                                                                                                                                                                                                                                                                                                                                                                                                                                                                                                                                                                                                                                                                                                                                                                                                                                                                                                                                                                                                                                                                                                                                                                                                                                                                                                                                                         | Date:                                                      |                                                                                                                           |                     |
| 5. Set CIBP @ 10,274' cap w/ 25 s) 6. Spot 25 sxs @ <u>8862' 876</u> 2'. <u>896</u> 7. Perf/Sqz 25 sxs @ <del>8362' 826</del> 0' T 8. Perf/Sqz 45 sxs @ 2050'-1950' T 9. Perf/Sqz 45 sxs @ 1898'-1798' T 10. Perf/Sqz 45 sxs @ 426'-326' Ta 11. Perf/Sqz 25 sxs @ 60'-0'. Verify 12. POOH, top well off, cut off WH &                | ks TOC @ 10,174' Tag.  13' - 8813' 2ag. 2ag. 2ag. 2ag. 2 cmt in all annuli 2 anchors, install P&A marker.  A Rig Release I                                                                                                                                                                                                                                                                                                                                                                                                                                                                                                                                                                                                                                                                                                                                                                                                                                                                                                                                                                                                                                                                                                                                                                                                                                                                                                                                                                                                                                                                                                                                                                                                                                                                                                                                                                                                                                                                                                                                                                                                     | Date: MUST BE PLU                                          | JGGED BY 2/4/2022                                                                                                         |                     |
| 5. Set CIBP @ 10,274' cap w/ 25 s) 6. Spot 25 sxs @ <u>8962' 876</u> 2'. <u>896</u> 7. Perf/Sqz 25 sxs @ <u>8956' 826</u> 0' T 8. Perf/Sqz 45 sxs @ 2050'-1950' T 9. Perf/Sqz 45 sxs @ 1898'-1798' T 10. Perf/Sqz 45 sxs @ 426'-326' Ta 11. Perf/Sqz 25 sxs @ 60'-0'. Verify 12. POOH, top well off, cut off WH &                    | AS TOC @ 10,174' Tag.  13' - 8813' 15ag. 16ag. 1 | Date: MUST BE PLU                                          | JGGED BY 2/4/2022                                                                                                         | 3/2021              |
| 5. Set CIBP @ 10,274' cap w/ 25 s) 6. Spot 25 sxs @ 8862' 8762'. 896 7. Perf/Sqz 25 sxs @ 8956' 8250' T 8. Perf/Sqz 45 sxs @ 2050'-1950' T 9. Perf/Sqz 45 sxs @ 1898'-1798' T 10. Perf/Sqz 45 sxs @ 426'-326' Ta 11. Perf/Sqz 25 sxs @ 60'-0'. Verify 12. POOH, top well off, cut off WH 8  Spud Date: 2/6/2004  ****SEE ATTACHED CO | AS TOC @ 10,174' Tag.  13' - 8813'  1ag.                                                                                                                                                                                                                                                                                                                                                                                                                                                                                                                                                                                                                                                                                                                                                                                                                                                                                                                                                                                                                                                                                                                                                                                                                                                                                                                                                                                                                                                                                                                                                                                                                                                                                                                                                                                                                                                                                                                                                                                                                                                                                       | Date:  MUST BE PLU best of my knowledge ulatory Specialist | JGGED BY 2/4/2022<br>e and belief.                                                                                        |                     |

### CONDITIONS FOR PLUGGING AND ABANDONMENT

OCD - Southern District

The following is a guide or checklist in preparation of a plugging program, this is not all inclusive and care must be exercised in establishing special plugging programs in unique and unusual cases, Notify NMOCD District Office II at (575)-748-1283 at least 24 hours before beginning work. After MIRU rig will remain on well until it is plugged to surface. OCD is to be notified before rig down. Company representative will be on location during plugging procedures.

- 1. A notice of intent to plug and abandon a wellbore is required to be approved before plugging operations are conducted. A cement evaluation tool is required in order to ensure isolation of producing formations, protection of water and correlative rights. A cement bond log or other accepted cement evaluation tool is to be provided to the division for evaluation if one has not been previously run or if the well did not have cement circulated to surface during the original casing cementing job or subsequent cementing jobs. Insure all bradenheads have been exposed, identified and valves are operational prior to rig up.
- 2. Closed loop system is to be used for entire plugging operation. Upon completion, contents of steel pits are to be hauled to a permitted disposal location.
- 3. Trucking companies being used to haul oilfield waste fluids to a disposal commercial or private shall have an approved NMOCD C-133 permit. A copy of this permit shall be available in each truck used to haul waste products. It is the responsibility of the operator as well as the contractor, to verify that this permit is in place prior to performing work. Drivers shall be able to produce a copy upon request of an NMOCD Field inspector.
- 4. Filing a subsequent C-103 will serve as notification that the well has been plugged.
- 5. A final C-103 shall be filed (and a site inspection by NMOCD Inspector to determine if the location is satisfactorily cleaned, all equipment, electric poles and trash has been removed to Meet NMOCD standards) before bonding can be released.
- 6. If work has not begun within 1 Year of the approval of this procedure, an extension request must be file stating the reason the well has not been plugged.
- 7. Squeeze pressures are not to exceed 500 psi, unless approval is given by NMOCD.
- 8. Produced water will not be used during any part of the plugging operation.
- 9. Mud laden fluids must be placed between all cement plugs mixed at 25 sacks per 100 bbls of water.
- 10. All cement plugs will be a minimum of 100' in length or a minimum of 25 sacks of cement, whichever is greater. 50' of calculated cement excess required for inside casing plugs and 100% calculated cement excess required on outside casing plugs.
- 11. Class 'C' cement will be used above 7500 feet.
- 12. Class 'H' cement will be used below 7500 feet.
- 13. A cement plug is required to be set 50' above and 50' below, casing stubs, DV tools, attempted casing cut offs, cement tops outside casing, salt sections and anywhere the casing is perforated, these plugs require a 4 hour WOC and then will be tagged
- 14. All Casing Shoes Will Be Perforated 50' below shoe depth and Attempted to be Squeezed, cement needs to be 50' above and 50' Below Casing Shoe inside the Production Casing.

- 16. When setting the top out cement plug in production, intermediate and surface casing, wellbores should remain full at least 30 minutes after plugs are set
- 17. A CIBP is to be set within 100' of production perforations, capped with 100' of cement, WOC 4 hours and tag.
- 18. A CIBP with 35' of cement may be used in lieu of the 100' plug if set with a bailer. This plug will be placed within 100' of the top perforation, (WOC 4 hrs and tag).
- 19. No more than 3000' is allowed between cement plugs in cased hole and 2000' in open hole.
- 20. Some of the Formations to be isolated with cement plugs are: These plugs to be set to isolate formation tops
  - A) Fusselman
  - B) Devonian
  - C) Morrow
  - D) Wolfcamp
  - E)Bone Springs
  - F) Delaware
  - G) Any salt sections
  - H) Abo
  - I) Glorieta
  - J) Yates.
  - K) Potash--- (In the R-111-P Area (Potash Mine Area), a solid cement plug must be set across the salt section. Fluid used to mix the cement shall be saturated with the salts that are common to the section penetrated and in suitable proportions, not more than 3% calcium chloride (by weight of cement) will be considered the desired mixture whenever possible, WOC 4 hours and tag, this plug will be 50' below the bottom and 50' above the top of the Formation.
- 21. If cement does not exist behind casing strings at recommended formation depths, the casing can be cut and pulled with plugs set at recommended depths. If casing is not pulled, perforations will be shot and cement squeezed behind casing, WOC and tagged. These plugs will be set 50' below formation bottom to 50' above formation top inside the casing

#### **DRY HOLE MARKER REQUIRMENTS**

The operator shall mark the exact location of the plugged and abandoned well with a steel marker not less than four inches in diameter, 3' below ground level with a plate of at least ¼" welded to the top of the casing and the dry hole marker welded on the plate with the following information welded on the dry hole marker:

1. Operator name 2. Lease and Well Number 3.API Number 4. Unit Letter 5. Quarter Section (feet from the North, South, East or West) 6. Section, Township and Range 7. Plugging Date 8. County (SPECIAL CASES)------AGRICULTURE OR PRARIE CHICKEN BREEDING AREAS

In these areas, a below ground marker is required with all pertinent information mentioned above on a plate, set 3' below ground level, a picture of the plate will be supplied to NMOCD for record, the exact location of the marker (longitude and latitude by GPS) will be provided to NMOCD (We typically require a current survey to verify the GPS)