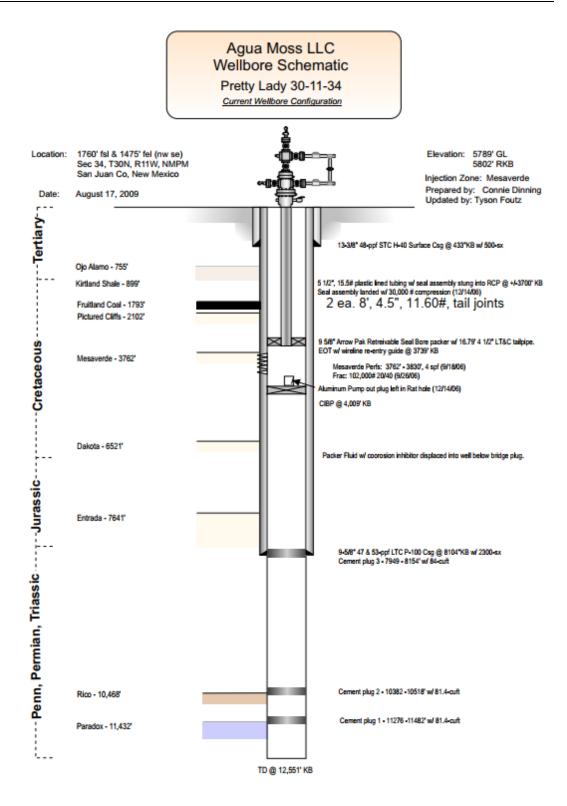

e 4-1/2" tail jt while reverse circulating sand out
- 18. TOOH and LD work string

#### **Replace Injection String**

- 19. PU and RIH w/ seal assembly, and ~3700' of new 5-1/2", 17#, coated casing (injection string).
- 20. Mix and reverse circulate ~165 bbls of packer fluid
- 21. Land seal assembly and 5-1/2" injection sting
- 22. PT injection string to 1500 psig
- 23. ND BOP, NU WH
- 24. RDMOL

#### **Drill out Composite Plug and Return Well to Injection**

- 1. MIRU coil and fluid pump; ND WH, NU BOP
- 2. RIH with 1-1/4" coil, motor, and 3.75" bit
- 3. Drill out composite plug and circulate bottoms up (45 bbls)
- 4. SD pump/flow and TOOH w/ coil
- 5. ND BOP; RDMOL w/ coil
- 6. Return well to injection

**WORKOVER PROCEDURE** 

WELLBORE DIAGRAM

Page 3 of 5

#### **WORKOVER PROCEDURE**



Page 4 of 5

## WORKOVER PROCEDURE

# Appendix A

#### **MIT Procedure**

#### <u>Checklist</u>

- MOG chart recorder w/ 1000# spring
- Calibration sheet
- Charts 1 hr x 1000 psi chart

#### Procedure: To be witnessed through facetime

- Record initial tubing and casing pressure
- Connect flowback line to the casing (Pre setup)
- Bleed casing pressure down to the flowback tank
- Set chart timer to 1 hr interval and install chart
- Verify 0 psig on chart
- Attach chart recorder line to the casing
- Shut in flowback line to isolate casing
- Pressure casing up to 400 psig using the pressure washer
- Isolate pressure washer from casing
- Record test for 30 min
- Record tubing and casing pressures
- Open flowback line and bleed casing pressure down to the flowback tank
- Record final tubing a