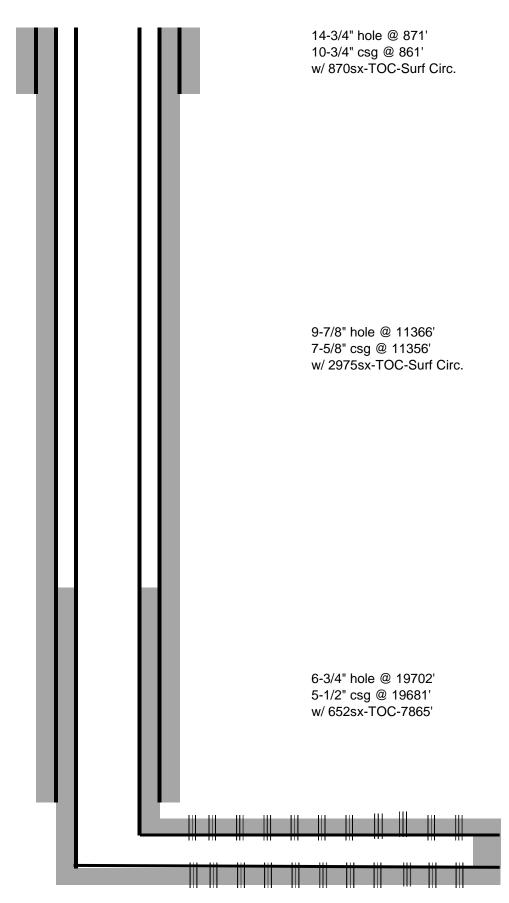

Form C-10-4 of 6 Revised August 1, 2011

Oil Conservation Division 1220 South St. Francis Dr. Submit one copy to appropriate District Office

M AMENDED REPORT

| District IV                         |               |                                               |               |             | Canta Es NI                                             | V 07505                  |         |                           |          |                     | AMENDED REPOR               |  |
|-------------------------------------|---------------|-----------------------------------------------|---------------|-------------|---------------------------------------------------------|--------------------------|---------|---------------------------|----------|---------------------|-----------------------------|--|
| 1220 S. St. Franc                   | cis Dr., San  |                                               |               | T FOR       | Santa Fe, NI<br>ALLOWAB                                 |                          | тти     | ORIZATIO                  | N TO     | TRANS               | SPORT                       |  |
| <sup>1</sup> Operator n             | ame and       |                                               | <u> LQUES</u> | TTOK        | ALLOWAD                                                 | LE AND A                 | 0111    | <sup>2</sup> OGRID Nu     |          |                     | J OKI                       |  |
| OXY USA II                          | NC.           |                                               |               |             |                                                         |                          |         | <sup>3</sup> Reason for 1 |          |                     | nativa Datas                |  |
| P.O. BOX 50                         | 0250 MID      | LAND, TX                                      | 79710         |             |                                                         |                          |         | NW - 10/7/20              |          | .oae/ Elle          | ective Date:                |  |
| <sup>4</sup> API Numbe              | er            | <sup>5</sup> Poo                              | l Name        |             |                                                         |                          |         | 1                         | 6 P      | ool Code            |                             |  |
| 30 – 025-45872 MESA VERDE; WOLFCAMP |               |                                               | CAMP          |             |                                                         |                          | 982     | 252                       |          |                     |                             |  |
| <sup>7</sup> Property C             | ode: 3208     | 829 8 Pro                                     | perty Nan     | ne: MESA    | A VERDE WOL                                             | LFCAMP UN                | IT      |                           | 9 V      | Vell Num            | ber: 10H                    |  |
| II. 10 Sur                          | face Loc      | ation                                         |               |             |                                                         |                          |         |                           |          |                     |                             |  |
| Ul or lot no.                       | Section       |                                               | Range         | Lot Idn     | Feet from the                                           | North/South              | Line    | Feet from the             | East/    | West line           | County                      |  |
| P                                   | 18            | 24S                                           | 32E           |             | 422                                                     | SOUTH                    |         | 1289                      |          | EAST                | LEA                         |  |
|                                     |               | e Location                                    |               |             | TP- 263' FSL                                            |                          |         | P- 2363' FSL              |          |                     |                             |  |
| UL or lot no.                       | Section       | _                                             | _             | Lot Idn     |                                                         |                          |         | Feet from the             |          | West line           |                             |  |
| J  12 Lse Code                      | 7<br>13 Produ | 24S<br>cing Method                            | 32E           | onnection   | 2627<br>15 C-129 Peri                                   | SOUTH                    |         | 1439<br>C-129 Effective   |          | EAST                | LEA<br>129 Expiration Date  |  |
| F Ese Code                          |               | de : F                                        |               | ite:        | C-129 Peri                                              | imi Number               | •       | -129 Effective            | Date     | C-                  | 129 Expiration Date         |  |
|                                     |               |                                               |               | 8/20        |                                                         |                          |         |                           |          |                     |                             |  |
|                                     |               | 'ransporte                                    | rs            |             | 10                                                      |                          |         |                           |          | 1                   | 20 0 10 555                 |  |
| <sup>18</sup> Transpor<br>OGRID     |               | <sup>19</sup> Transporter Name<br>and Address |               |             |                                                         |                          |         |                           |          | <sup>20</sup> O/G/W |                             |  |
| 273222                              |               | GREAT LAKES PETROLEUM TRANSPORTATION, LLC     |               |             |                                                         |                          |         |                           |          | 0                   |                             |  |
|                                     |               |                                               |               |             |                                                         |                          |         |                           |          |                     |                             |  |
| 151618                              |               |                                               |               | ENTE        | ERPRISE FIEL                                            | D SERVICES               | SLLC    | ;                         |          |                     | G                           |  |
|                                     |               |                                               |               |             |                                                         |                          |         |                           |          |                     |                             |  |
|                                     |               |                                               |               |             |                                                         |                          |         |                           |          |                     |                             |  |
|                                     |               |                                               |               |             |                                                         |                          |         |                           |          |                     |                             |  |
|                                     |               |                                               |               |             |                                                         |                          |         |                           |          |                     |                             |  |
|                                     |               |                                               |               |             |                                                         |                          |         |                           |          |                     |                             |  |
| TX7 XX7 II 4                        | G 1.4°        | D 4                                           |               |             |                                                         |                          |         |                           |          |                     |                             |  |
| IV. Well O                          |               | on Data<br><sup>22</sup> Ready                | Data          |             | <sup>23</sup> TD                                        | <sup>24</sup> PBTD       |         | <sup>25</sup> Perfora     | 4        |                     | <sup>26</sup> DHC, MC       |  |
| Spua Da<br>1/28/20                  | ite           | 10/7/20                                       |               |             |                                                         | 19644'M 12               |         |                           |          |                     | DHC, MC                     |  |
|                                     | ole Size      | 10/7/20                                       |               | g & Tubii   |                                                         |                          | pth Se  |                           | 100      | <sup>30</sup> Sac   | cks Cement                  |  |
| 14-3/4"                             |               | 10-3/4"                                       |               |             |                                                         | 861'                     |         |                           |          | 870                 |                             |  |
| 9-7/8"                              |               | 7-5/8                                         |               |             | 11356'                                                  |                          |         |                           |          |                     | 2975                        |  |
|                                     |               | 5-1/2"                                        |               |             |                                                         | 19681'                   |         |                           |          | 652                 |                             |  |
| 6-3/4"                              |               |                                               | 3-1/2         |             |                                                         | 15001                    |         |                           |          | 052                 |                             |  |
| X7 XX7.11.71                        | D4 D- 4-      |                                               |               |             |                                                         |                          |         |                           |          |                     |                             |  |
| V. Well T                           |               | <sup>2</sup> Gas Deliv                        | om: Deta      | 33 ,        | Test Date                                               | <sup>34</sup> Test       | I on ~4 | h 35 m                    | og. Pres | Schro               | <sup>36</sup> Csg. Pressure |  |
| 10/8/20                             | Oli           | 10/8/2                                        | •             |             | 0/21/20                                                 | 24 l                     | _       | n l                       | og. Pres | ssure               | 3553                        |  |
| 37 Choke Si                         | ize           | <sup>38</sup> Oi                              |               |             | 9 Water                                                 | 40 (                     |         |                           |          |                     | 41 Test Method              |  |
| 47                                  |               | 3561                                          |               |             | 6004                                                    | 62                       |         |                           |          |                     | F                           |  |
| <sup>42</sup> I hereby cer          | tify that th  | e rules of th                                 | e Oil Cons    | servation I | Division have                                           |                          |         | OIL CONSER                | VATIO    | N DIVISI            | ON                          |  |
| been complied                       |               |                                               |               |             | e is true and                                           |                          |         |                           |          |                     |                             |  |
| complete to the                     | e best of r   | ny knowledg                                   | ge and beli   | ef.         |                                                         |                          |         |                           |          |                     |                             |  |
|                                     | AM            | f) ,                                          |               |             |                                                         | Approved by:             |         | DATD                      | ICIA     | MARTI               | NE7                         |  |
| Signature:                          | Ju            |                                               |               |             |                                                         |                          |         | rain                      | ICIA .   | IVI/AIN I I         | INEZ.                       |  |
| Printed name:                       | JANA M        | ENDIOLA                                       |               |             |                                                         | Title:                   |         | LM II                     |          |                     |                             |  |
| Title: REGUL                        | ATORY S       | SPECIALIS'                                    | Γ             |             |                                                         | Approval Date: 2/16/2021 |         |                           |          |                     |                             |  |
| E-mail Addres                       | s:            |                                               |               |             |                                                         | Request for              | NMO     | OCD extension             | of tim   | e to file           | BLM-Approved                |  |
| Janalyn_mend                        | iola@oxy      |                                               |               |             |                                                         | form 3160-               |         |                           |          |                     | 11                          |  |
| Date: Phone:                        |               |                                               |               |             | File 3160-4 within 10 Days to NMOCD after BLM Approved. |                          |         |                           |          |                     |                             |  |