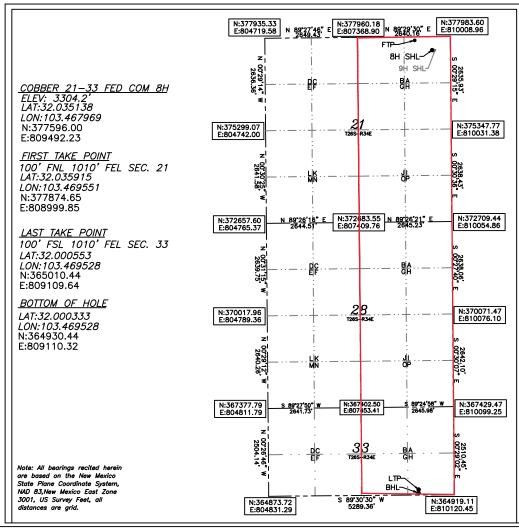

△ AMENDED REPORT

|  | WELL LOCATION | AND | ACREAGE | DEDICATION | PLAT |
|--|---------------|-----|---------|------------|------|
|--|---------------|-----|---------|------------|------|

|               | WEED ECCHITCH IN . | HONDINGE DEDICHTION I BILL |              |  |  |  |  |
|---------------|--------------------|----------------------------|--------------|--|--|--|--|
| API Number    | Pool Code          | Pool Code Pool Name        |              |  |  |  |  |
| 30-025-46900  | 96776              | JABALINA;WOLFCAMI          | P, SOUTHWEST |  |  |  |  |
| Property Code | Prop               | Property Name              |              |  |  |  |  |
| 327175        | COBBER 21          | COBBER 21-33 FED COM       |              |  |  |  |  |
| OGRID No.     | 0per               | Operator Name              |              |  |  |  |  |
| 6137          | DEVON ENERGY PRO   | DUCTION COMPANY, L.P.      | 3304.2'      |  |  |  |  |