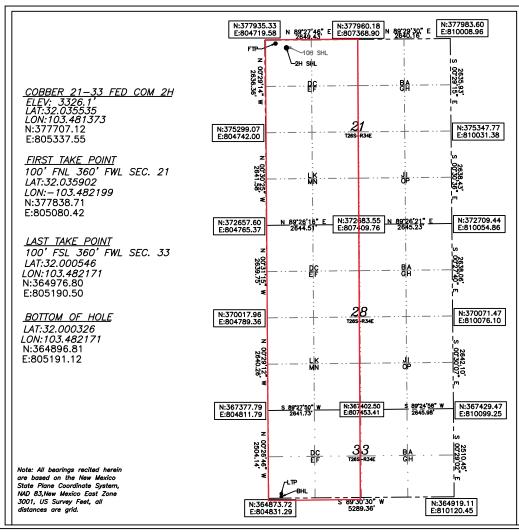

☑ AMENDED REPORT

DISTRICT IV 1220 S. ST. FRANCIS DR., SANTA FE, NM 87605 Phone: (505) 476-3480 Fax: (505) 476-3482

|               | WELL LOCATION AND . | ACREAGE DEDICATION PLAT    |             |  |  |  |
|---------------|---------------------|----------------------------|-------------|--|--|--|
| API Number    | Pool Code           | Pool Name                  |             |  |  |  |
| 30-025-46919  | 96776               | JABALINA;WOLFCAMP, SOUTHWE |             |  |  |  |
| Property Code | Prop                | erty Name                  | Well Number |  |  |  |
| 327175        | COBBER 21           | -33 FED COM                | 2H          |  |  |  |
| OGRID No.     |                     | ator Name                  | Elevation   |  |  |  |
| 6137          | DEVON ENERGY PRO    | DUCTION COMPANY, L.P.      | 3326.1      |  |  |  |

#### Surface Location

| UL or lot No. | Section | Township | Range | Lot Idn | Feet from the | North/South line | Feet from the | East/West line | County |
|---------------|---------|----------|-------|---------|---------------|------------------|---------------|----------------|--------|
| D             | 21      | 26-S     | 34-E  |         | 234           | NORTH            | 616           | WEST           | LEA    |

#### Bottom Hole Location If Different From Surface

| UL or lot No.                                          | Section | Township | Range   | Lot Idn | Feet from the | North/South line | Feet from the | East/West line | County |
|--------------------------------------------------------|---------|----------|---------|---------|---------------|------------------|---------------|----------------|--------|
| Lot 4                                                  | 33      | 26-S     | 34-E    |         | 20            | SOUTH            | 360           | WEST           | LEA    |
| Dedicated Acres   Joint or Infill   Consolidation Code |         |          | Code Or | der No. |               |                  |               | •              |        |
| 792.01                                                 |         |          |         |         |               |                  |               |                |        |