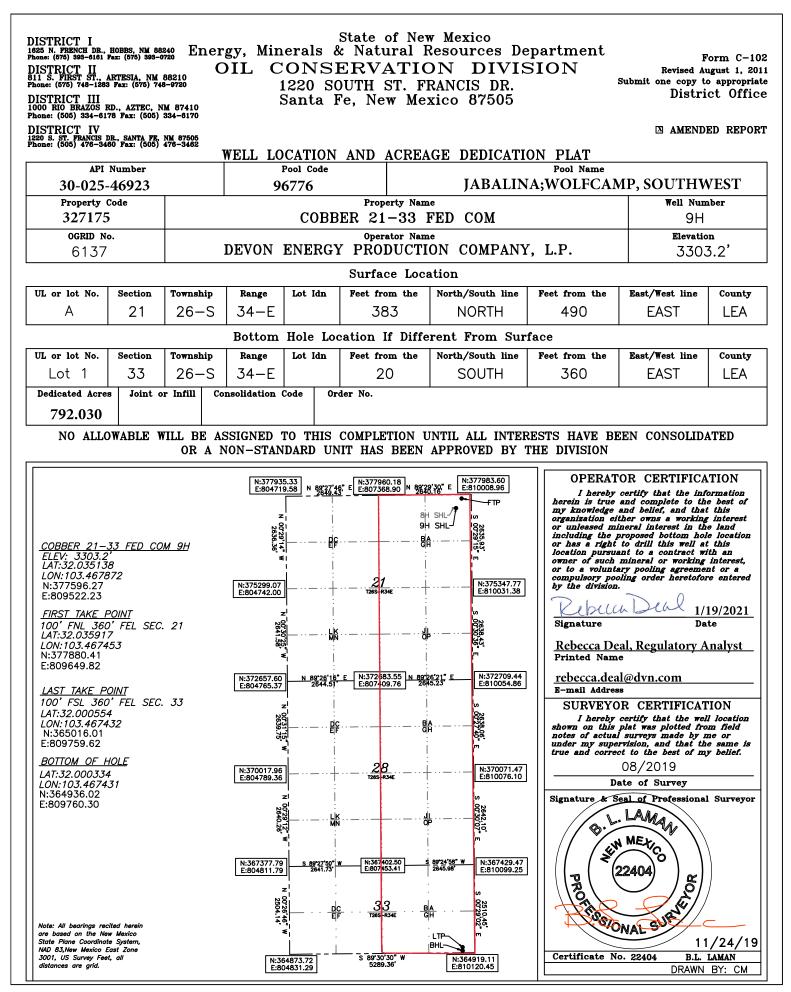

| Well Name                | API          | Field Pool                   | Pool Code | Dedicated Acs. |
|--------------------------|--------------|------------------------------|-----------|----------------|
| Cobber 21-33 Fed Com 2H  | 30-025-46919 | JABALINA;WOLFCAMP, SOUTHWEST | 96776     | 792.01         |
| Cobber 21-33 Fed Com 10H | 30-025-46893 | JABALINA;WOLFCAMP, SOUTHWEST | 96776     | 792.01         |
| Cobber 21-33 Fed Com 5H  | 30-025-46897 | JABALINA;WOLFCAMP, SOUTHWEST | 96776     | 792.01         |
| Cobber 21-33 Fed Com 4H  | 30-025-46921 | JABALINA;WOLFCAMP, SOUTHWEST | 96776     | 792.01         |
| Cobber 21-33 Fed Com 3H  | 30-025-46920 | JABALINA;WOLFCAMP, SOUTHWEST | 96776     | 792.01         |
| Cobber 21-33 Fed Com 13H | 30-025-46896 | JABALINA;WOLFCAMP, SOUTHWEST | 96776     | 792.03         |
| Cobber 21-33 Fed Com 7H  | 30-025-46898 | JABALINA;WOLFCAMP, SOUTHWEST | 96776     | 792.03         |
| Cobber 21-33 Fed Com 6H  | 30-025-46922 | JABALINA;WOLFCAMP, SOUTHWEST | 96776     | 792.03         |
| Cobber 21-33 Fed Com 8H  | 30-025-46900 | JABALINA;WOLFCAMP, SOUTHWEST | 96776     | 792.03         |
| Cobber 21-33 Fed Com 9H  | 30-025-46923 | JABALINA;WOLFCAMP, SOUTHWEST | 96776     | 792.03         |