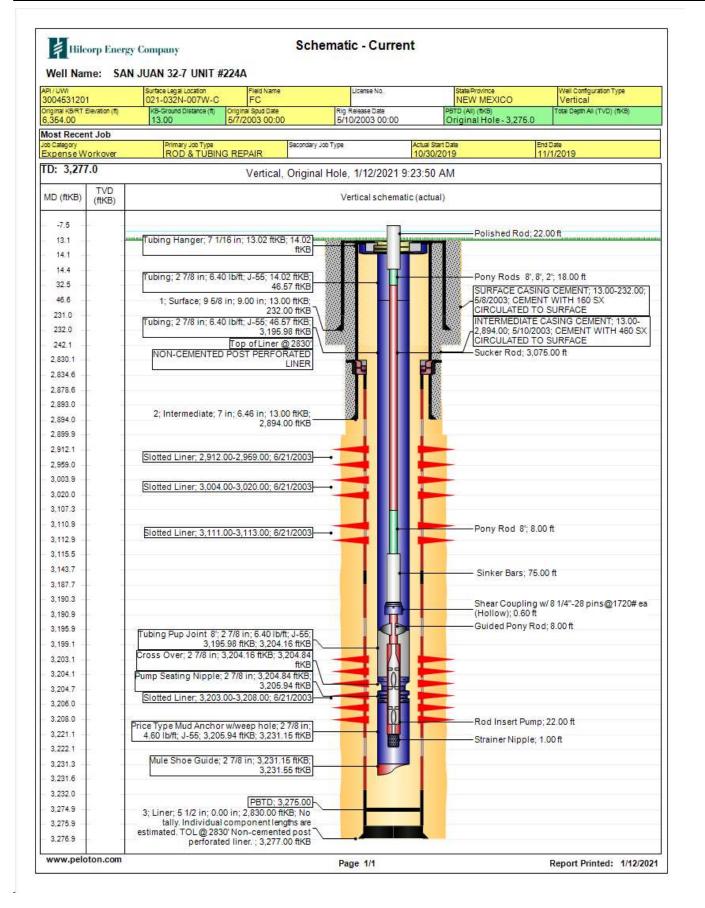

## Hilcorp Energy Company SAN JUAN 32-7 UNIT 224A Pull and Replace Liner - Notice of Intent

API #: 3004531201

WBD - CURRENT

| Ceived by Opp 3 1/12/2021 Drifle:06<br>Office                                                                                                       | State of filew memeo                        |                                 | Form C-103 <sup>3</sup><br>Revised July 18, 2013                                       |  |
|-----------------------------------------------------------------------------------------------------------------------------------------------------|---------------------------------------------|---------------------------------|----------------------------------------------------------------------------------------|--|
| <u>District I</u> – (575) 393-6161<br>1625 N. French Dr., Hobbs, NM 88240                                                                           | Energy, Minerals and Natural Resources      |                                 | WELL API NO.                                                                           |  |
| <u>District II</u> – (575) 748-1283<br>811 S. First St., Artesia, NM 88210                                                                          | OIL CONSERVATION DIVISION                   |                                 | 30-045-31201                                                                           |  |
| District III - (505) 334-6178                                                                                                                       | 1220 South St. Francis Dr.                  |                                 | 5. Indicate Type of Lease<br>STATE FEE X                                               |  |
| 1000 Rio Brazos Rd., Aztec, NM 87410<br><u>District IV</u> – (505) 476-3460                                                                         | Santa Fe, NM 87505                          |                                 | 6. State Oil & Gas Lease No.                                                           |  |
| 1220 S. St. Francis Dr., Santa Fe, NM<br>87505                                                                                                      |                                             |                                 | FEE                                                                                    |  |
|                                                                                                                                                     | CES AND REPORTS ON WELLS                    |                                 | 7. Lease Name or Unit Agreement Name                                                   |  |
| (DO NOT USE THIS FORM FOR PROPOSALS TO DRILL OR TO DEEPEN OR PLUG BACK TO A DIFFERENT RESERVOIR. USE "APPLICATION FOR PERMIT" (FORM C-101) FOR SUCH |                                             |                                 |                                                                                        |  |
| PROPOSALS.)                                                                                                                                         |                                             | SAN JUAN 32-7<br>8. Well Number |                                                                                        |  |
| 1. Type of Well: Oil Well                                                                                                                           | Gas Well 🛛 Other                            |                                 | 224A                                                                                   |  |
| 2. Name of Operator                                                                                                                                 |                                             |                                 | 9. OGRID Number                                                                        |  |
| HILCORP ENERGY COMPAN                                                                                                                               | IY                                          |                                 | 372171                                                                                 |  |
| <ol> <li>Address of Operator</li> <li>382 Road 3100, Aztec, NM 874</li> </ol>                                                                       | 10                                          |                                 | 10. Pool name or Wildcat<br>Fruitland Coal                                             |  |
| 4. Well Location                                                                                                                                    |                                             |                                 |                                                                                        |  |
| Unit Letter NENW                                                                                                                                    | : 1245 feet from the <u>NORTH</u>           | line and 16                     | 50 feet from the <u>SOUTH</u> line                                                     |  |
| Section 21                                                                                                                                          |                                             | 07W                             | NMPM County SAN JUAN                                                                   |  |
|                                                                                                                                                     | 11. Elevation (Show whether DR, RKB, I      |                                 | 2                                                                                      |  |
|                                                                                                                                                     | 6341 GR                                     |                                 |                                                                                        |  |
|                                                                                                                                                     | ork). SEE RULE 19.15.7.14 NMAC. For M       | t details, and                  | d give pertinent dates, including estimated date npletions: Attach wellbore diagram of |  |
| Hilcorp Energy Company requests to                                                                                                                  | pull and replace the liner per the attached | procedure a                     | nd wellbore schematic.                                                                 |  |
| Spud Date:                                                                                                                                          | Rig Release Date:                           |                                 |                                                                                        |  |
| I hereby certify that the information                                                                                                               | above is true and complete to the best of m |                                 |                                                                                        |  |