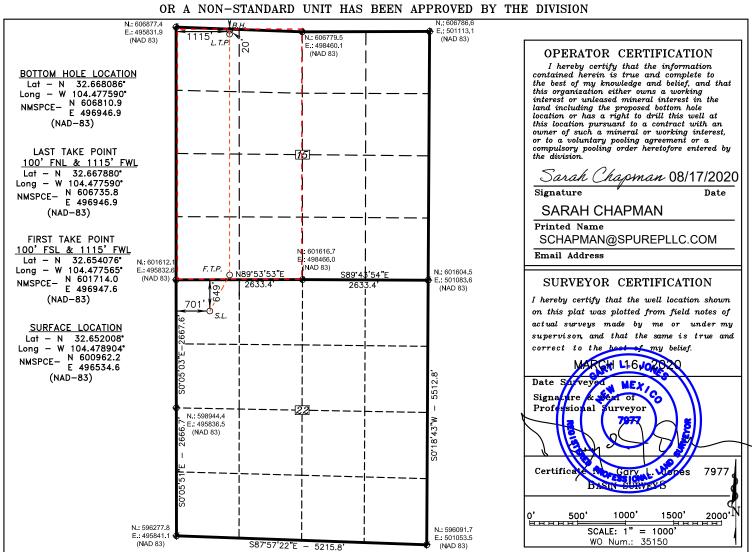

### OIL CONSERVATION DIVISION

1226 South St. Francis Dr. Santa Fe, New Mexico 87505

WELL LOCATION AND ACREAGE DEDICATION PLAT

M AMENDED REPORT

|                      | WELL LOCATION AND           | ACIVEAGE DEDICATION LEAT       |           |
|----------------------|-----------------------------|--------------------------------|-----------|
| API Number Pool Code |                             | Pool Name                      |           |
| 30-015-46138         | 97565                       | N. SEVEN RIVERS; GLORIETA-YESO |           |
| Property Code        | Prop                        | Property Name                  |           |
| 317253               | OSAGE BOYD "15" FEDERAL COM |                                | 12H       |
| OGRID No.            | Operator Name               |                                | Elevation |
| 328947               | SPUR ENERGY                 | PARTNERS, LLC                  | 3474'     |

## Surface Location

| UL or lot No. | Section | Township | Range | Lot Idn | FEET from the | North/South line | FEET from the | East/West line | County |
|---------------|---------|----------|-------|---------|---------------|------------------|---------------|----------------|--------|
| D             | 22      | 19 S     | 25 E  |         | 649           | NORTH            | 701           | WEST           | EDDY   |

#### Bottom Hole Location If Different From Surface

| UL or lot No.                                          | Section | Township | Range | Lot Idn | FEET from the | North/South line | FEET from the | East/West line | County |
|--------------------------------------------------------|---------|----------|-------|---------|---------------|------------------|---------------|----------------|--------|
| D                                                      | 15      | 19 S     | 25 E  |         | 20            | NORTH            | 1115          | WEST           | EDDY   |
| Dedicated Acres   Joint or Infill   Consolidation Code |         |          |       | Code Or | der No.       |                  |               |                |        |
| 320                                                    |         |          |       |         |               |                  |               |                |        |