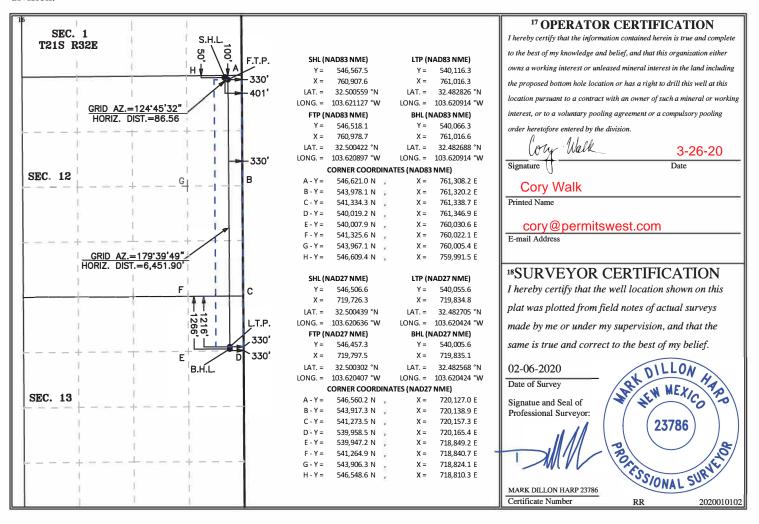

#### WELL LOCATION AND ACREAGE DEDICATION PLAT

| <sup>1</sup> API Numl      | ber <sup>2</sup> Pool Code |                                                   | <sup>3</sup> Pool Name         |  |  |  |
|----------------------------|----------------------------|---------------------------------------------------|--------------------------------|--|--|--|
| 30-025-                    | -47110                     | 98033                                             | WC-025 G-10 S213328O; WOLFCAMP |  |  |  |
| <sup>4</sup> Property Code |                            | <sup>5</sup> Property Name <sup>6</sup> Well N    |                                |  |  |  |
| 328104                     |                            | BIG BUCKS FED COM 701H                            |                                |  |  |  |
| <sup>7</sup> OGRID No.     |                            | <sup>8</sup> Operator Name <sup>9</sup> Elevation |                                |  |  |  |
| 325830                     | ASCENT ENERGY, LLC. 3,814' |                                                   |                                |  |  |  |
| 10 Surface Location        |                            |                                                   |                                |  |  |  |

<sup>10</sup> Surface Location

| A             | 12      | 21 S     | 32 E  |         | 50            | NORTH            | 401           | EAST           | LEA    |  |
|---------------|---------|----------|-------|---------|---------------|------------------|---------------|----------------|--------|--|
| UL or lot no. | Section | Township | Range | Lot Idn | Feet from the | North/South line | Feet from the | East/West line | County |  |

<sup>11</sup> Bottom Hole Location If Different From Surface

|                    |                       |               |                                    |         |               |                  |               |                | W      |
|--------------------|-----------------------|---------------|------------------------------------|---------|---------------|------------------|---------------|----------------|--------|
| UL or lot no.      | Section               | Township      | Range                              | Lot Idn | Feet from the | North/South line | Feet from the | East/West line | County |
| A                  | 13                    | 21 S          | 32 E                               |         | 1,266         | NORTH            | 330           | EAST           | LEA    |
| 12 Dedicated Acres | <sup>13</sup> Joint o | r Infill 14 ( | 14 Consolidation Code 15 Order No. |         |               |                  |               |                |        |
| 200                |                       |               |                                    |         |               |                  |               |                |        |

No allowable will be assigned to this completion until all interests have been consolidated or a non-standard unit has been approved by the division.

District I
1625 N. French Dr., Hobbs, NM 88240
District II
811 S. First St., Artesia, NM 88210
District III
1000 Rio Brazos Road, Aztec, NM 87410
District IV