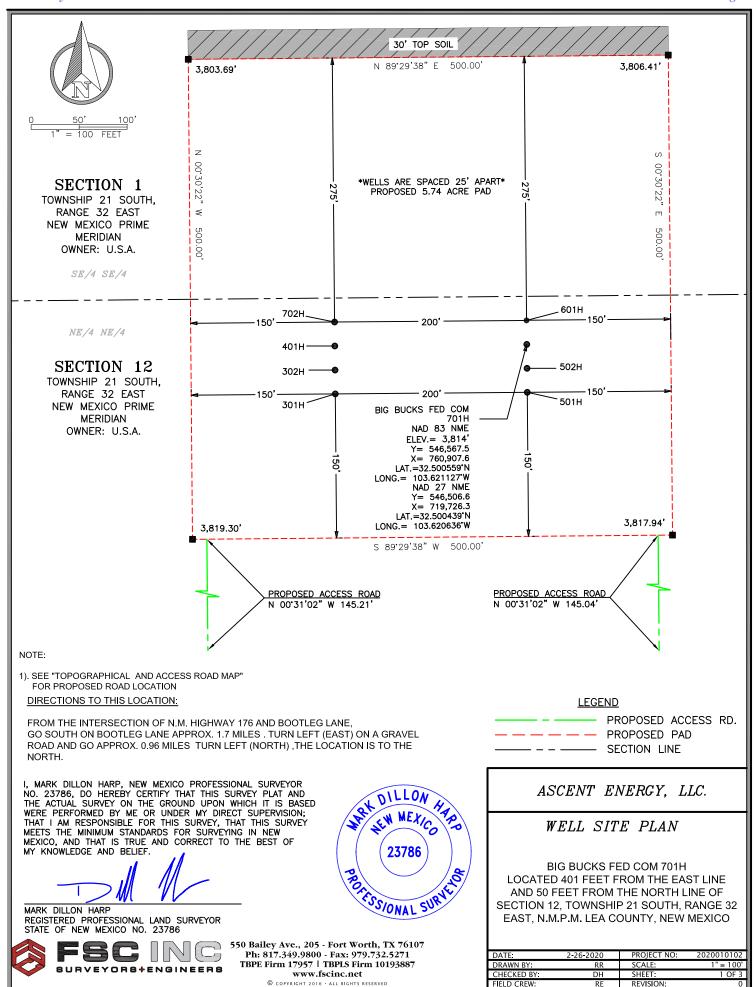

Well/Facility:

BIG BUCKS FED COM 701H

Sec 1 T21S R32E Mer 1PM SESE 125FSL 440FEL

BEN METZ

**VP OF EXPLORATION** 

E-Mail: bmetz@ascentenergy.us

Ph: 720-710-8944

CORY WALK CONSULTANT

NM LEA

WILDCAT

E-Mail: cory@permitswest.com

Ph: 505-466-8120

BIG BUCKS FED COM 701H Sec 12 T21S R32E NENE 50FNL 401FEL 32.501038 N Lat, 103.621254 W Lon

Released to Imaging: 3/19/2021 2:52:54 PM

District I 1625 N. French Dr., Hobbs, NM 88240 Phone: (575) 393-6161 Fax: (575) 393-0720 District II

# Well(s)/Production Facility – Name of facility

The well(s) that will be located at the production facility are shown in the table below.

| Well Name                 | API     | SHL (ULSTR)  | SHL<br>Footages        | Expected MCF/D | Flared or Vented | Comments                                |
|---------------------------|---------|--------------|------------------------|----------------|------------------|-----------------------------------------|
| Big Bucks Fed<br>Com 301H | 30-025- | A-12-21s-32e | 100' FNL &<br>601' FEL | 200            | ≈30 days         | flare until well clean,<br>then connect |
| Big Bucks Fed<br>Com 302H | 30-025- | A-12-21s-32e | 75' FNL & 601' FEL     | 200            | ≈30 days         | flare until well clean,<br>then connect |
| Big Bucks Fed<br>Com 401H | 30-025- | A-12-21s-32e | 50' FNL &<br>601' FEL  | 200            | ≈30 days         | flare until well clean,<br>then connect |
| Big Bucks Fed<br>Com 501H | 30-025- | A-12-21s-32e | 100' FNL &<br>401' FEL | 200            | ≈30 days         | flare until well clean,<br>then connect |
| Big Bucks Fed<br>Com 502H | 30-025- | A-12-21s-32e | 75' FNL &<br>401' FEL  | 200            | ≈30 days         | flare until well clean,<br>then connect |
| Big Bucks Fed<br>Com 601H | 30-025- | A-12-21s-32e | 25' FNL &<br>401' FEL  | 200            | ≈30 days         | flare until well clean,<br>then connect |
| Big Bucks Fed<br>Com 701H | 30-025- | A-12-21s-32e | 50' FNL &<br>401' FEL  | 200            | ≈30 days         | flare until well clean,<br>then connect |
| Big Bucks Fed<br>Com 702H | 30-025- | A-12-21s-32e | 25' FNL &<br>601' FEL  | 200            | ≈30 days         | flare until well clean,<br>then connect |