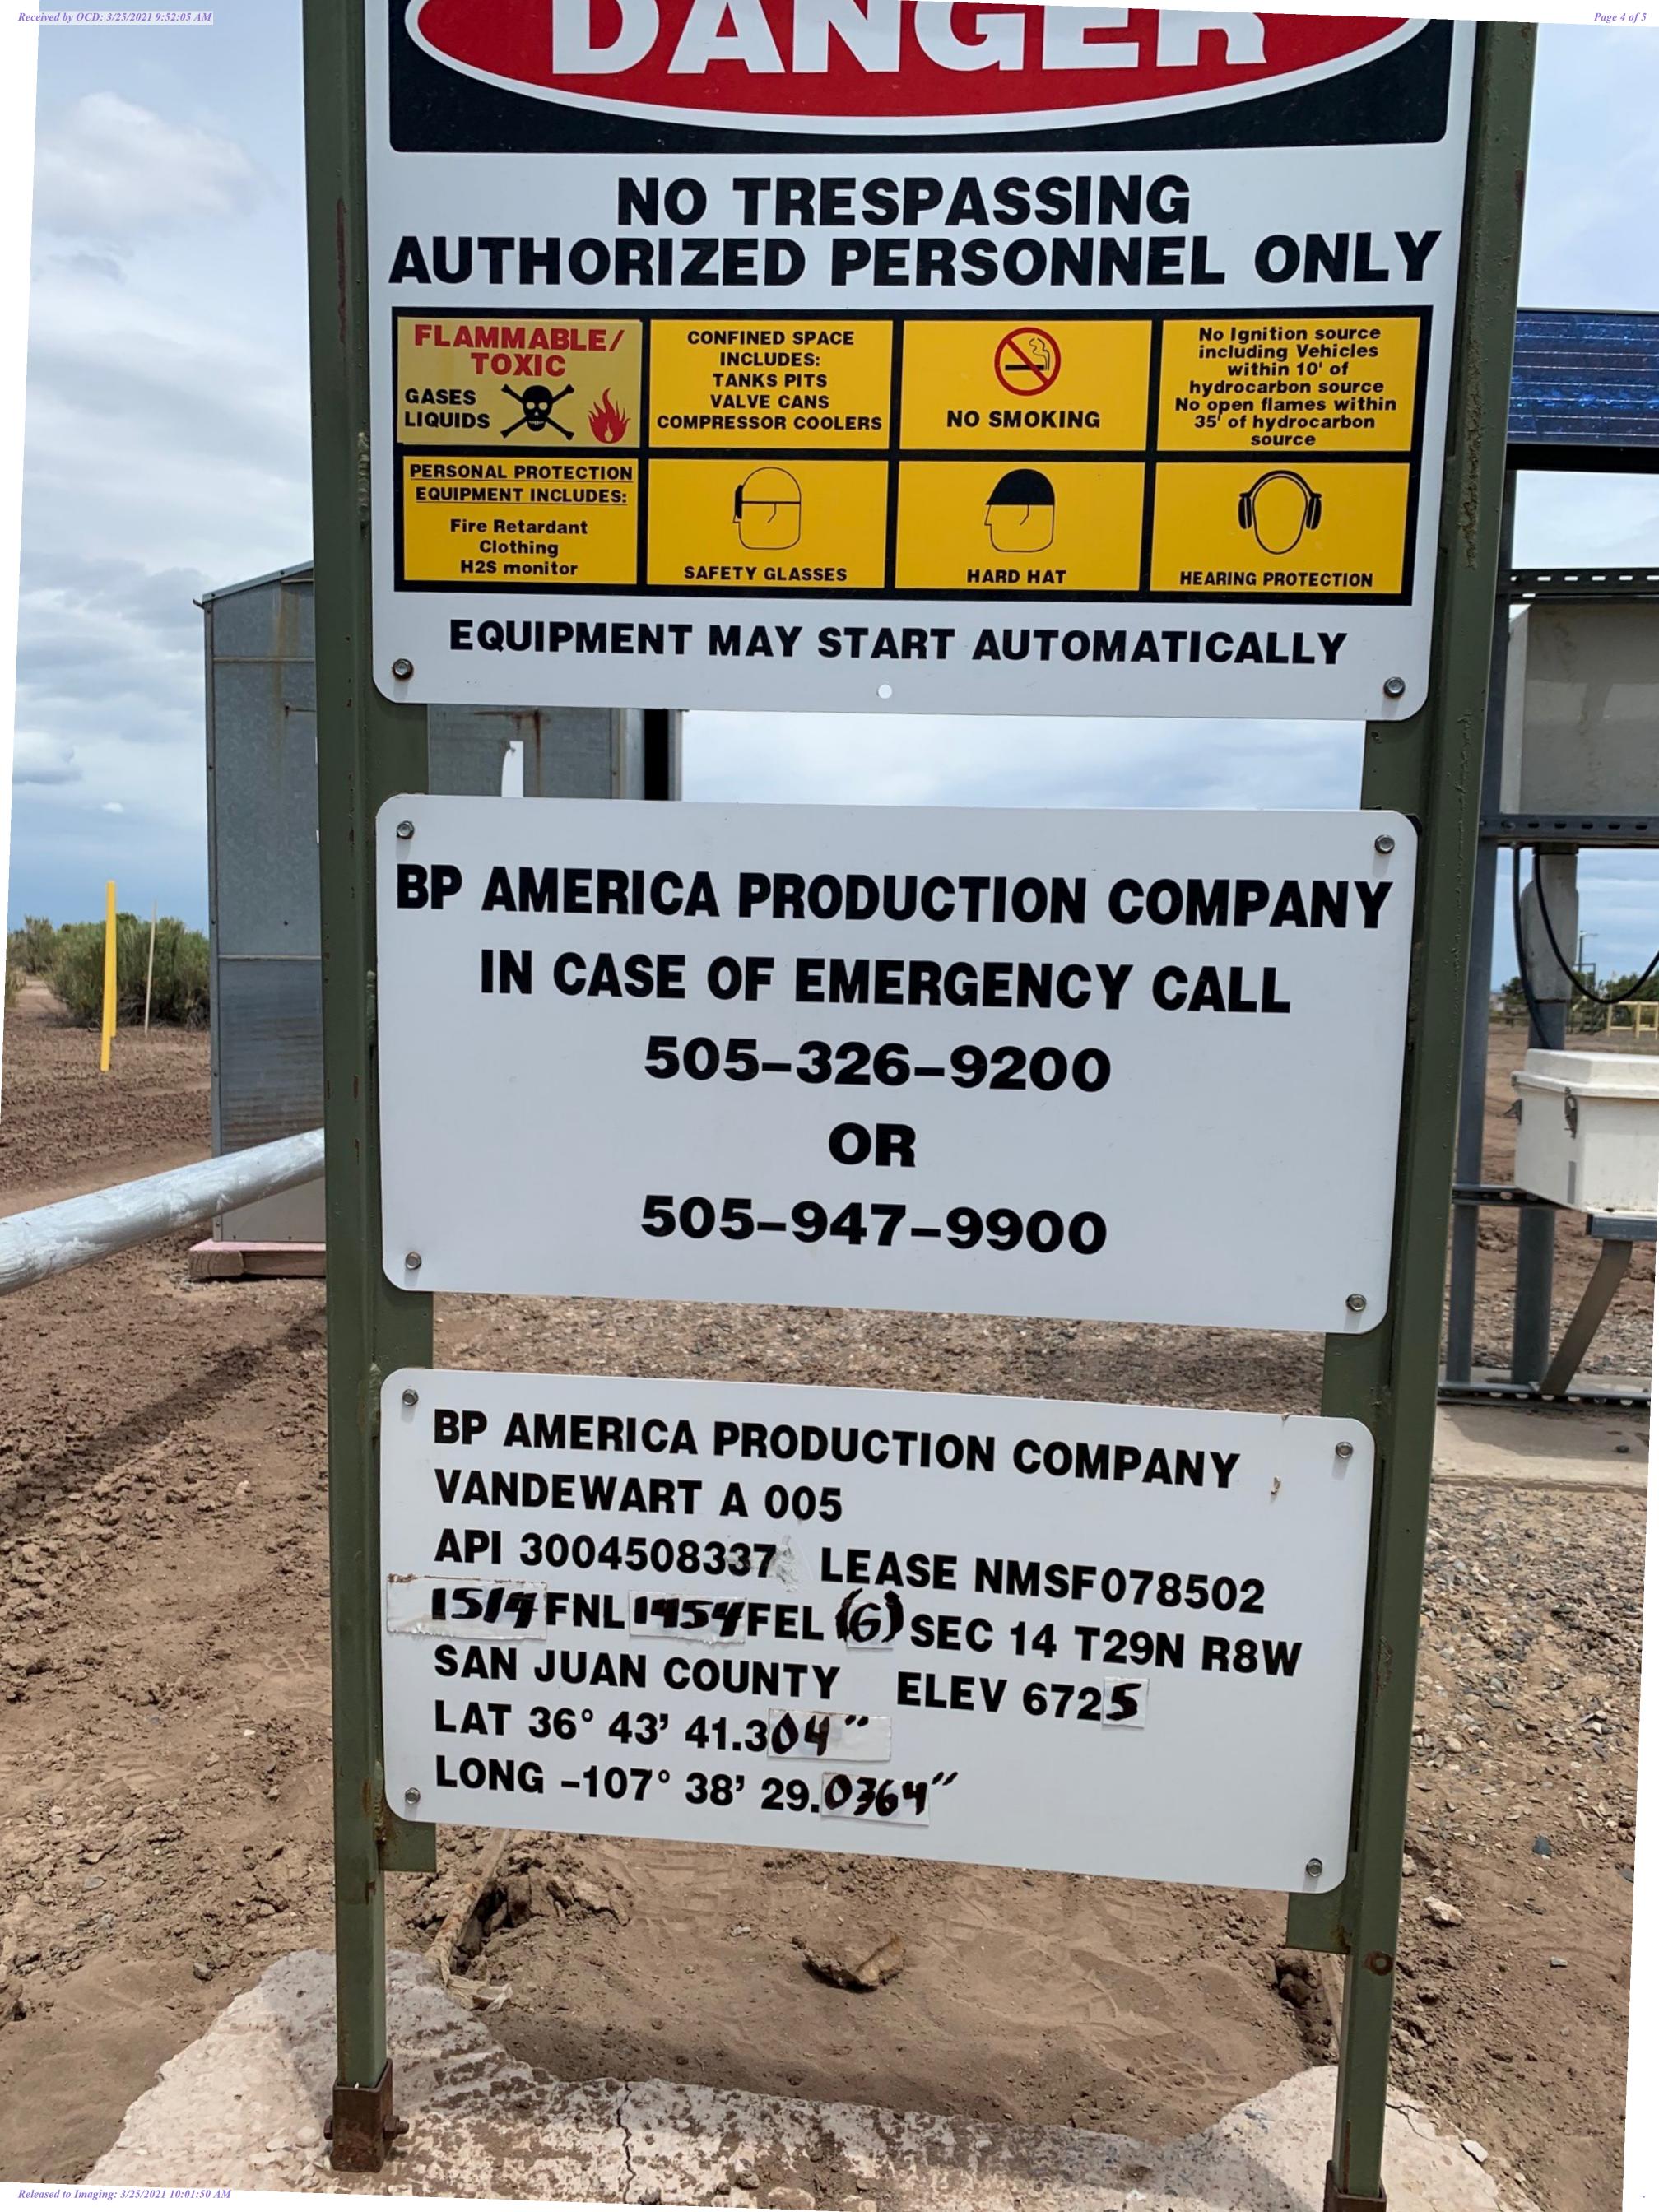

SUNDRY NOTICES AND REPORTS ON WELLS

| SUBMIT IN TRIPLICATE - Other instructions on page 2  7. If Unit or CA/Agreement, Name and/or No  1. Type of Well                                                                                                                                                                                                                                                                                                                                                                                                                                                                                                                                                                                                                                                                                                                                                                                                                                                                                    |     |  |  |  |  |  |  |
|-----------------------------------------------------------------------------------------------------------------------------------------------------------------------------------------------------------------------------------------------------------------------------------------------------------------------------------------------------------------------------------------------------------------------------------------------------------------------------------------------------------------------------------------------------------------------------------------------------------------------------------------------------------------------------------------------------------------------------------------------------------------------------------------------------------------------------------------------------------------------------------------------------------------------------------------------------------------------------------------------------|-----|--|--|--|--|--|--|
| Oil Well                                                                                                                                                                                                                                                                                                                                                                                                                                                                                                                                                                                                                                                                                                                                                                                                                                                                                                                                                                                            | No. |  |  |  |  |  |  |
| SIMCOE LLC  E-Mail: patti.campbell@bpx.com  30-045-08337-00-S1  3a. Address 1199 MAIN AVENUE, STE 101 DURANGO, CO 81301  4. Location of Well (Footage, Sec., T., R., M., or Survey Description)  Sec 14 T29N R8W SENE 1650FNL 0990FEL  Sec 30-045-08337-00-S1  10. Field and Pool or Exploratory Area BLANCO MESAVERDE  11. County or Parish, State  SAN JUAN COUNTY, NM                                                                                                                                                                                                                                                                                                                                                                                                                                                                                                                                                                                                                            |     |  |  |  |  |  |  |
| 1199 MAIN AVENUE, STE 101 Ph: 970-712-5997 BLANCO MESAVERDE  4. Location of Well (Footage, Sec., T., R., M., or Survey Description)  Sec 14 T29N R8W SENE 1650FNL 0990FEL SAN JUAN COUNTY, NM                                                                                                                                                                                                                                                                                                                                                                                                                                                                                                                                                                                                                                                                                                                                                                                                       |     |  |  |  |  |  |  |
| Sec 14 T29N R8W SENE 1650FNL 0990FEL SAN JUAN COUNTY, NM                                                                                                                                                                                                                                                                                                                                                                                                                                                                                                                                                                                                                                                                                                                                                                                                                                                                                                                                            |     |  |  |  |  |  |  |
|                                                                                                                                                                                                                                                                                                                                                                                                                                                                                                                                                                                                                                                                                                                                                                                                                                                                                                                                                                                                     |     |  |  |  |  |  |  |
| 36.727875 N Lat, 107.639511 W Lon                                                                                                                                                                                                                                                                                                                                                                                                                                                                                                                                                                                                                                                                                                                                                                                                                                                                                                                                                                   |     |  |  |  |  |  |  |
| 12. CHECK THE APPROPRIATE BOX(ES) TO INDICATE NATURE OF NOTICE, REPORT, OR OTHER DATA                                                                                                                                                                                                                                                                                                                                                                                                                                                                                                                                                                                                                                                                                                                                                                                                                                                                                                               |     |  |  |  |  |  |  |
| TYPE OF SUBMISSION TYPE OF ACTION                                                                                                                                                                                                                                                                                                                                                                                                                                                                                                                                                                                                                                                                                                                                                                                                                                                                                                                                                                   |     |  |  |  |  |  |  |
| Notice of Intent       ☐ Acidize       ☐ Deepen       ☐ Production (Start/Resume)       ☐ Water Shut-Off         ☐ Alter Casing       ☐ Hydraulic Fracturing       ☐ Reclamation       ☐ Well Integrity         ☑ Subsequent Report       ☐ Casing Repair       ☐ New Construction       ☐ Recomplete       ☒ Other                                                                                                                                                                                                                                                                                                                                                                                                                                                                                                                                                                                                                                                                                 |     |  |  |  |  |  |  |
| ☐ Final Abandonment Notice ☐ Change Plans ☐ Plug and Abandon ☐ Temporarily Abandon                                                                                                                                                                                                                                                                                                                                                                                                                                                                                                                                                                                                                                                                                                                                                                                                                                                                                                                  |     |  |  |  |  |  |  |
| Convert to Injection Plug Back Water Disposal                                                                                                                                                                                                                                                                                                                                                                                                                                                                                                                                                                                                                                                                                                                                                                                                                                                                                                                                                       |     |  |  |  |  |  |  |
| 3. Describe Proposed or Completed Operation: Clearly state all pertinent details, including estimated starting date of any proposed work and approximate duration thereof. If the proposal is to deepen directionally or recomplete horizontally, give subsurface locations and measured and true vertical depths of all pertinent markers and zones. Attach the Bond under which the work will be performed or provide the Bond No. on file with BLM/BIA. Required subsequent reports must be filed within 30 days following completion of the involved operations. If the operation results in a multiple completion or recompletion in a new interval, a Form 3160-4 must be filed once testing has been completed. Final Abandonment Notices must be filed only after all requirements, including reclamation, have been completed and the operator has determined that the site is ready for final inspection.  Attached is an updated survey correcting the footages for the referenced well. |     |  |  |  |  |  |  |

The well site sign has been corrected to reflect this information.

| 14. I hereby certify that t   | he foregoing is true and correct.  Electronic Submission #523208 verifie For SIMCOE LLC, se Committed to AFMSS for processing by VIR | nt to th | e Farmington                        |                 |
|-------------------------------|--------------------------------------------------------------------------------------------------------------------------------------|----------|-------------------------------------|-----------------|
| Name(Printed/Typed)           | PATTI CAMPBELL                                                                                                                       | Title    | REGULATORY ANALYST                  |                 |
| Signature                     | (Electronic Submission)                                                                                                              | Date     | 07/27/2020                          |                 |
|                               | THIS SPACE FOR FEDERA                                                                                                                | L OR     | STATE OFFICE USE                    |                 |
| Approved By ACC               | CEPTED                                                                                                                               |          | /IRGINIA BARBER<br>AND LAW EXAMINER | Date 07/28/2020 |
| certify that the applicant ho | my, are attached. Approval of this notice does not warrant or lds legal or equitable title to those rights in the subject lease      | Office   | . Forming stan                      |                 |

Location:

State: County: NM SAN JUAN SAN JUAN

**BASIN FRUITLAND COAL BLANCO MESAVERDE** Field/Pool:

Well/Facility: **VANDEWERT A 005** 

VANDEWART A 5 Sec 14 T29N R8W SENE 1650FNL 0990FEL Sec 14 T29N R08W Mer NMP SWNE 1514FNL 1454FEL