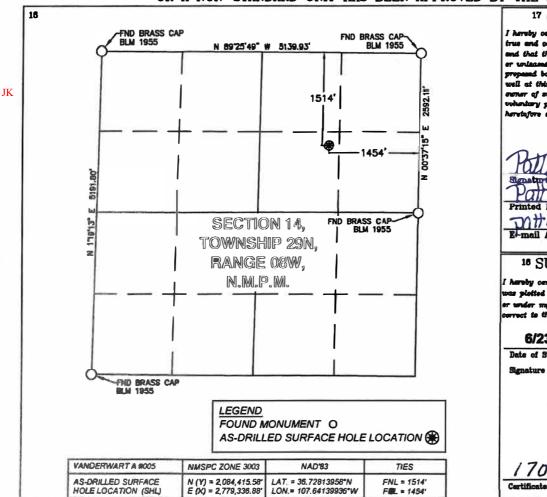

# WELL LOCATION AND ACREAGE DEDICATION PLAT

| <sup>a</sup> Pool Code | Pool Name                      |           |  |  |  |
|------------------------|--------------------------------|-----------|--|--|--|
| 72319                  | BLANCO-MESAVERDE               |           |  |  |  |
| 6 p                    | Well Number                    |           |  |  |  |
| VAN                    | DERWART A                      | 005       |  |  |  |
| •                      | Operator Name                  | Esvation  |  |  |  |
| BP America !           | Production Company (now SIMCOE | LLC) 6725 |  |  |  |
|                        | 72319<br>*F<br>VAN             |           |  |  |  |

<sup>10</sup> Surface Location

| UL or lot no. | Section | Township | Range | Lot Idn | Feet from the | North/South line | Feet from the | East/West line | County   |
|---------------|---------|----------|-------|---------|---------------|------------------|---------------|----------------|----------|
| G             | 14      | 29 N     | 08 W  |         | 1514          | NORTH            | 1454          | EAST           | SAN JUAN |

<sup>11</sup> Rottom Hole Location If Different From Surface

| Dought tree Dought in Director 11 and Dailed |         |          |         |              |                     |          |          |               |                |        |  |
|----------------------------------------------|---------|----------|---------|--------------|---------------------|----------|----------|---------------|----------------|--------|--|
| UL or lot no.                                | Section | Township | Range   | Lot Idn      | Feet from the       | North/So | uth line | Feet from the | East/West line | County |  |
| Dedicated Acres                              |         |          | 25 Join | at or Infill | 14 Consolidation Co | ode 1    | Order No |               |                |        |  |
| 320                                          |         |          |         |              |                     |          |          |               |                |        |  |