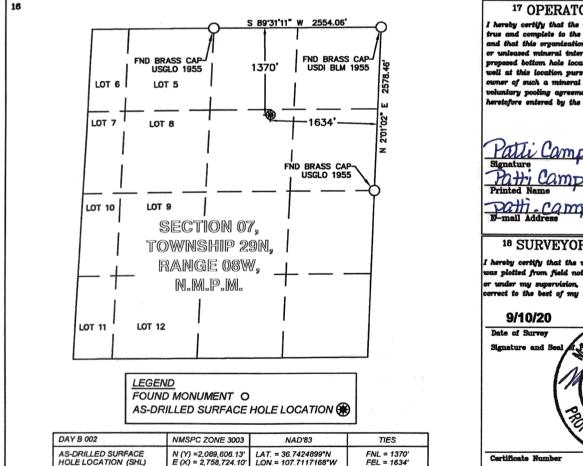

## WELL LOCATION AND ACREAGE DEDICATION PLAT

| <sup>1</sup> API Number<br>30-045-08559 | <sup>2</sup> Pool Code     | *Pool Code **Pool Name BLANCO-MESAVERI |             |  |  |
|-----------------------------------------|----------------------------|----------------------------------------|-------------|--|--|
| *Property Code                          | <sup>8</sup> Property Name |                                        | Well Number |  |  |
|                                         | DAY B                      |                                        | 002         |  |  |
| OGRID No.                               | Operator Name              |                                        | • Elevation |  |  |
|                                         | BP America Production Com  | pany (now SIMCOE LLC)                  | 6191        |  |  |

<sup>10</sup> Surface Location

| UL or lot no. | Section | Township | Range | Lot Idn | Feet from the | North/South line | Feet from the | East/West line | County   |
|---------------|---------|----------|-------|---------|---------------|------------------|---------------|----------------|----------|
| G             | 07      | 29 N     | 08 W  |         | 1370          | NORTH            | 1634          | EAST           | SAN JUAN |

<sup>11</sup> Bottom Hole Location If Different From Surface

| UL or lot no.      | Section  | Township    | Range                      | Lot Idn | Feet from the           | North/South line | Feet from the | East/West line | County   |
|--------------------|----------|-------------|----------------------------|---------|-------------------------|------------------|---------------|----------------|----------|
| 18 Dedicated Acres | 18 Joint | or Infill 1 | <sup>14</sup> Consolidatio | n Code  | <sup>15</sup> Order No. |                  |               |                | <u> </u> |
| 320 E/2            |          |             |                            |         |                         |                  |               |                |          |

#### <sup>17</sup> OPERATOR CERTIFICATION

I hereby certify that the information contained herein is true and complete to the best of my knowledge and belief, and that this organization either owns a working interest or unleased witneral interest in the land including the proposed bottom hole location or has a right to drill this well at this location pursuant to a contract with an owner of such a mineral or working interest, or to a woluntary pooling agreement or a compulsory pooling order heretofore entered by the division.

Signature Date

Path Campbell

Printed Name

Path Campbell Dpx. Com

B-mail Address

## 18 SURVEYOR CERTIFICATION

I hereby certify that the well location shown on this plat was plotted from field notes of actual surveys made by m or under my supervision, and that the same is true and correct to the best of my belief.