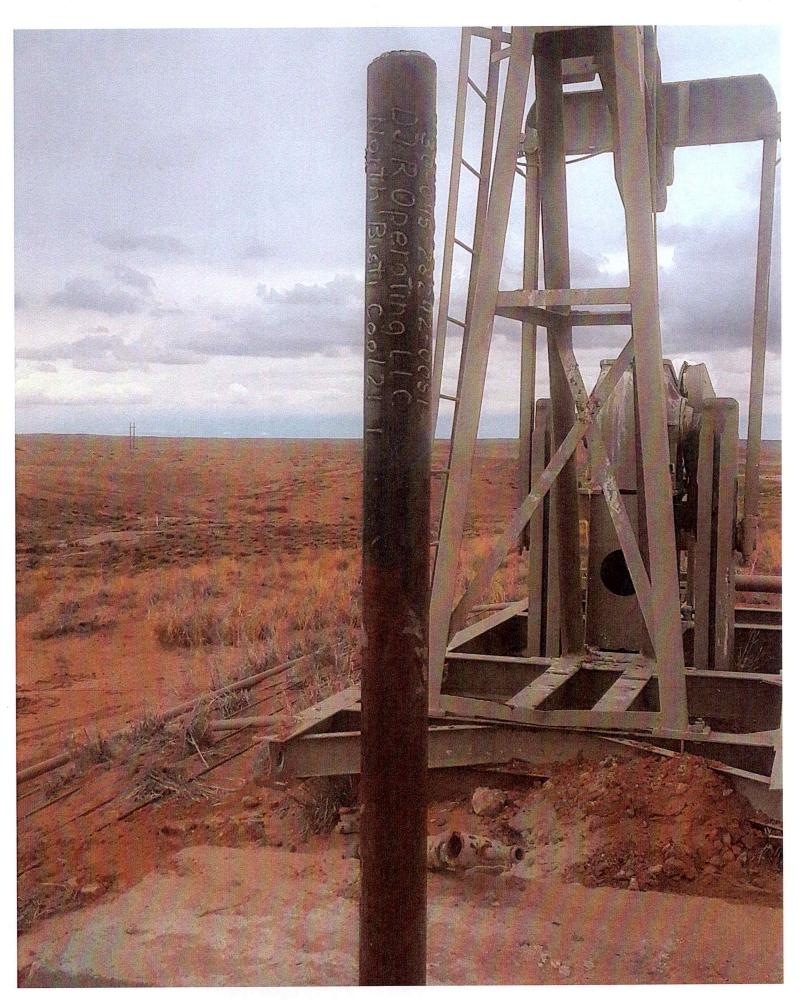

Jimmy Dobson, BLM representative on site.

All cement used was class G, mixed at 15.8 ppg, yield of 1.15 cu ft/sx.

Attached is a photo of the P&A marker.

GPS coordinates: Lat, 36.470046, Long -108.122011