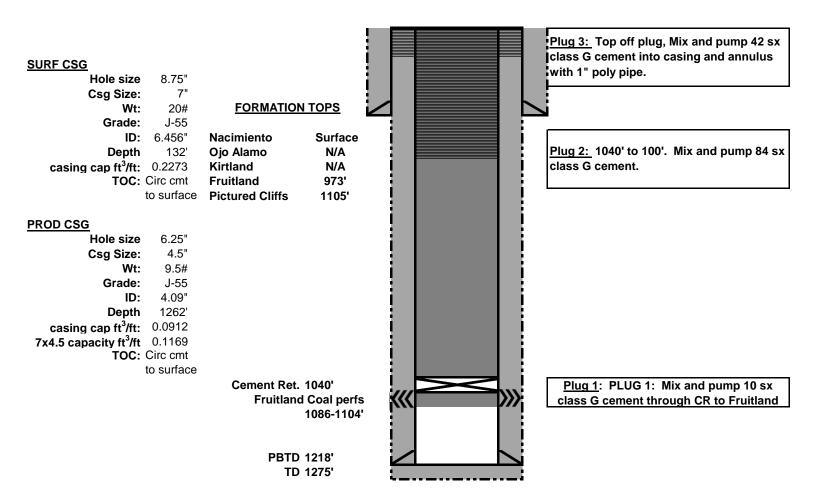

## Plug and Abandonment End of Well Report

for

DJR Operating, LLC North Bisti Coal 21 1 API # 30-045-28242

SW/SW, Unit M, Sec. 21, T26N, R12W

San Juan County, NM

7-20-2020: NMOCD and BLM notified of planned P&A operations.

7-22 & 23-2020:

- 1. MIRU A Plus Rig 9 and equipment.
- 2. SITP = 0 psi, SICP = 15 psi, BH = 0 psi. Pull rods and pump.
- 3. Pull 2 3/8" production string to use as workstring.
- 4. ND WH, NU BOP.
- 5. Pick up bit, scraper and 2 3/8" tubing. TIH to 1045', TOOH. TIH with 4 ½" cement retainer, set retainer at 1040'.
- 6. Roll the hole and pressure test casing to 650 psi, some bleed off. Tested again, good test, OK from BLM. Sting into retainer, mix and pump 10 sx class G cement through retainer into Fruitland perfs. TOOH.
- 7. TIH with open-ended tubing to 1040'. Mix and pump 84 sx class G cement from 1060' to 100'. TOOH.
- 8. ND BOP, cut off WH. Measure TOCs. 4 ½" casing at 100'. The 4 ½" x 7" annulus at 31'. Install P&A marker.
- 9. RIH with 1" poly pipe and top off the 4 ½" and the 4 ½" x 7" annulus with a total of 42 sx class G cement. No fall back.

Jimmy Dobson, BLM representative on site.

All cement used was class G, mixed at 15.8 ppg, yield of 1.15 cu ft/sx.

Attached is a photo of the P&A marker.

GPS coordinates: Lat, 36.470046, Long -108.122011

# DJR Operating, LLC As Plugged Wellbore Diagram

### North Bisti Coal 21 1

API # 30-045-28242 SW/SW, Unit M, Sec 21, T26N, R12W San Juan County, NM

GL 6044' KB N/A Spud Date 10/8/1990

Released to Imaging: 3/25/2021 2:35:04 PM

<u>District I</u> 1625 N. French Dr., Hobbs, NM 88240 Phone:(575) 393-6161 Fax:(575) 393-0720