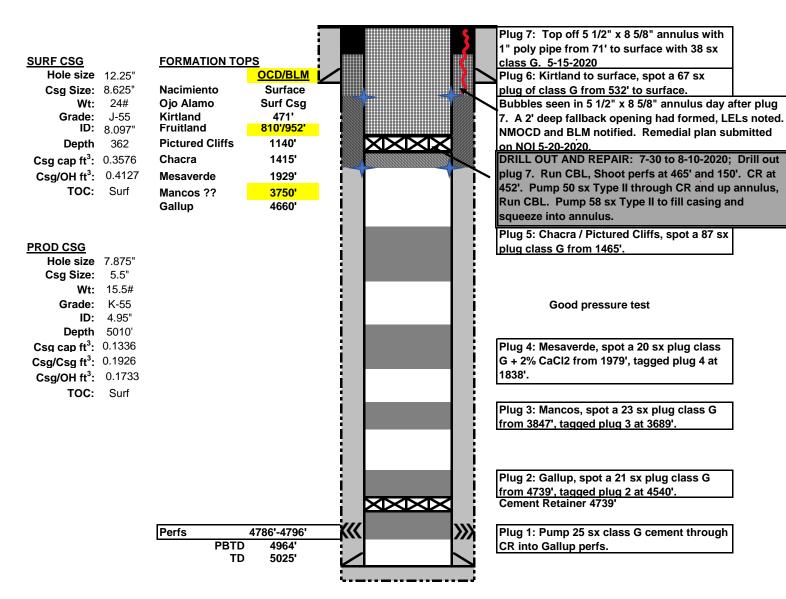

Welded the P&A marker to the casing stubs. MIRU cement truck, placed a 20" high piece of metal drum around the casing stubs and filled with Type II cement.

Casey Arnett BLM inspector on location. Monica Kuehling NMOCD by phone.

As P&A'd WBD and marker photo are attached.

GPS coordinates; Lat 36.396497, Long -108.133393

<u>District I</u> 1625 N. French Dr., Hobbs, NM 88240 Phone:(575) 393-6161 Fax:(575) 393-0720