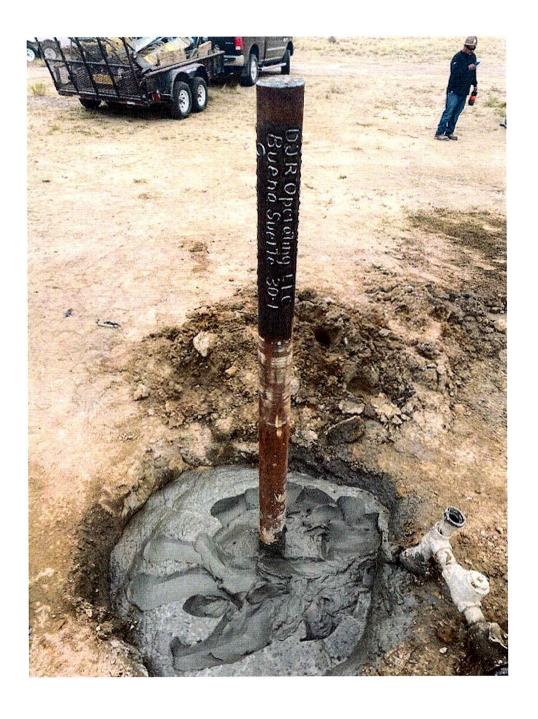

- 11. Cement inside 4 ½" casing found at 60', cement in 4 ½" x 7" annulus at 23'.
- 12. Install P&A marker.
- 13. Top off plug: TIH with poly pipe. Fill casing and annulus to surface with 21 sx class G cement to top off. No fall back.

BLM representative on site was Derrick McClure.

Attached are the As Plugged WBD, P&A marker photo and GPS coordinates.