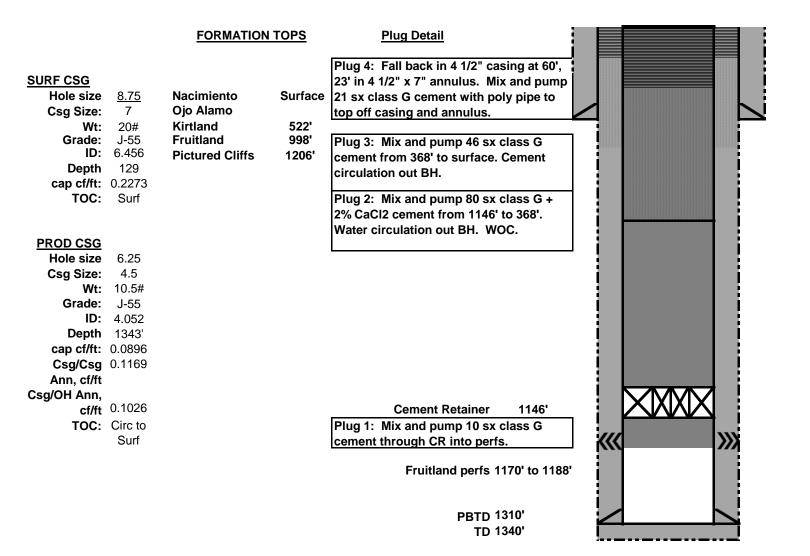

# As Plugged Wellbore P&A Diagram DJR Operating, LLC

Buena Suerte 30 G # 1

API # 30-045-29024 SW/NE, Unit G, Sec 30, T26N, R11W San Juan County, NM

> GL 6085' KB N/A Spud Date 12/15/1993

<u>District I</u> 1625 N. French Dr., Hobbs, NM 88240 Phone:(575) 393-6161 Fax:(575) 393-0720

7-15 & 16-2020:

- 1. MIRU A Plus Rig 9 and cement equipment.
- 2. SITP = 0 psi, SICP = 5 psi, BH = 0 psi. Pull rods and pump.
- 3. ND WH, NU BOP.
- 4. TOOH and LD 2 3/8" production tubing. TIH with bit and scraper on 2 3/8" workstring to 1164'. TOOH. TIH with 4 ½" cement retainer. Set cement retainer at 1146'. PT tubing to 1000 psi, good test, roll hole and PT casing, did not test, water flow out of BH and a small amount around surface casing. TOOH.
- 5. Plug 1: Sting into cement retainer. Mix and pump 10 sx class G cement through cement retainer into Fruitland perforations. TOOH.
- 6. TIH with 2 3/8" workstring open-ended to 1146'. Discuss next steps with Brandon Powell, NMOCD and Derrick McClure, BLM.
- 7. Plug 2: Mix and pump 80 sx class G + 2% CaCl2 cement from 1146'. Good water circulation out BH. TOOH. WOC.
- 8. TIH and tag plug 2 at 368'.
- 9. Plug 3: Mix and pump 46 sx class G cement from 368' Circulated good cement out BH and 4 ½" casing. TOOH.
- 10. ND BOP, cut off WH.

- 11. Cement inside 4 ½" casing found at 60', cement in 4 ½" x 7" annulus at 23'.
- 12. Install P&A marker.
- 13. Top off plug: TIH with poly pipe. Fill casing and annulus to surface with 21 sx class G cement to top off. No fall back.