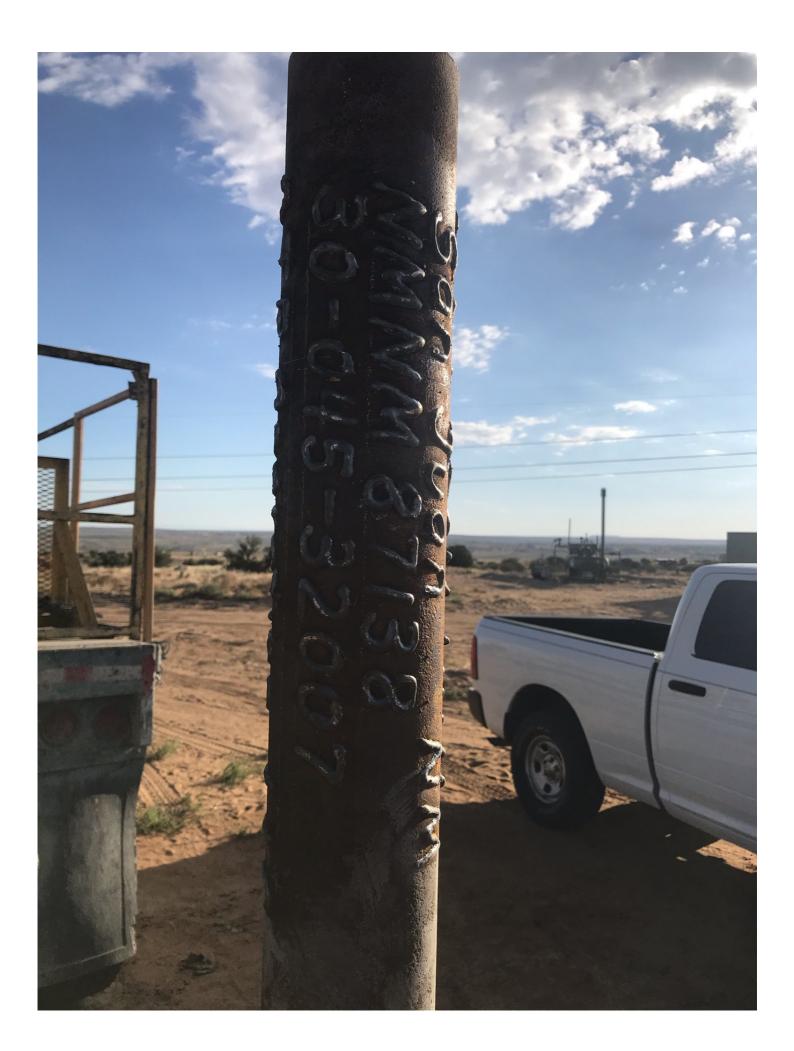

12. Check 4 <sup>1</sup>/<sub>2</sub>" x 7" annulus with poly pipe. Fill annulus to surface with 35 sx class G cement to top off. No fall back.

BLM representative on site was Casey Arnett.

Attached are the As Plugged WBD, P&A marker photo.