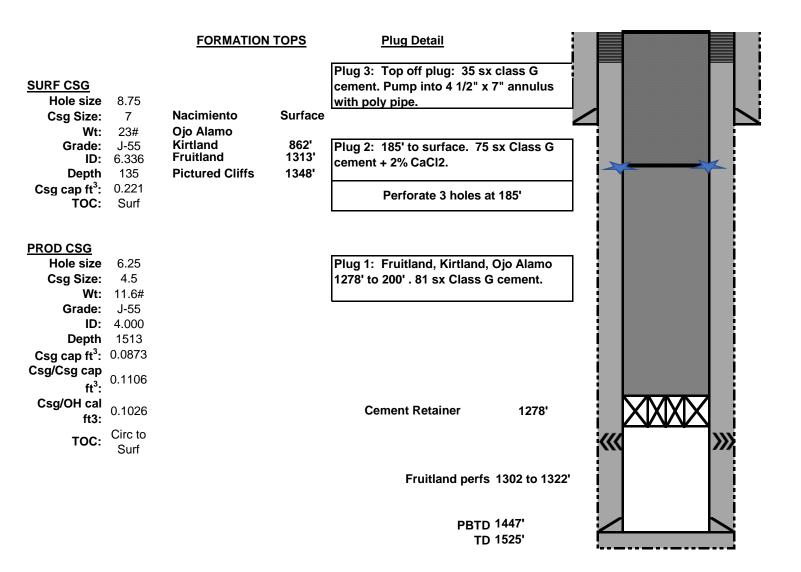

#### **Plug and Abandonment End of Well Report**

for

DJR Operating, LLC Buena Suerte 4 Com 1T API # 30-045-32007 SW/NW, Unit E, Sec. 4, T25N, R11W San Juan County, NM

7-08-2020: Notified BLM and NMOCD of planned P&A operations.

### 7-13 & 14-2020:

- 1. MIRU A Plus Rig 9 and cement equipment.
- 2. SITP = 5 psi, SICP = 35 psi, BH = 0 psi. Pull rods and pump.
- 3. ND WH, NU BOP.
- 4. Hook up and pump water into BH, pump 5 bbl water at 0 psi.
- 5. TOOH and LD 2 3/8" production tubing. TIH with bit and scraper on 2 3/8" workstring to 1278'. TOOH. TIH with 4 <sup>1</sup>/<sub>2</sub>" cement retainer. Set cement retainer at 1278'. PT tubing to1000 psi, good test, PT casing to 900 psi, good test. TOOH.
- 6. TIH with 2 3/8" workstring open-ended to 1278'.
- 7. Pump 81 sx class G cement from 1278' to 200'.
- 8. RIH with WL and perforate 3 holes at 185'.
- 9. Establish rate with water down casing, 10 bbls water, 3 bpm, 300 psi, no flow out BH. Tie onto BH, pump 10 bbl water down BH at 3 bpm and 300 psi, no flow out casing.
- 10. Mix and pump 75 sx class G cement + 2 % CaCl2 down casing. WOC.
- 11. Cement inside 4 <sup>1</sup>/<sub>2</sub>" casing did not fall. Cut off WH. Install P&A marker.

12. Check 4 <sup>1</sup>/<sub>2</sub>" x 7" annulus with poly pipe. Fill annulus to surface with 35 sx class G cement to top off. No fall back.

BLM representative on site was Casey Arnett.

Attached are the As Plugged WBD, P&A marker photo.

## As plugged Wellbore Diagram DJR Operating, LLC Buena Suerte 4 Com 1T API # 30-045-32007 SW/NW, Unit E, Sec 4, T25N, R11W San Juan County, NM

GL 6358' KB 6363' Spud Date 4/16/2004

District I 1625 N. French Dr., Hobbs, NM 88240