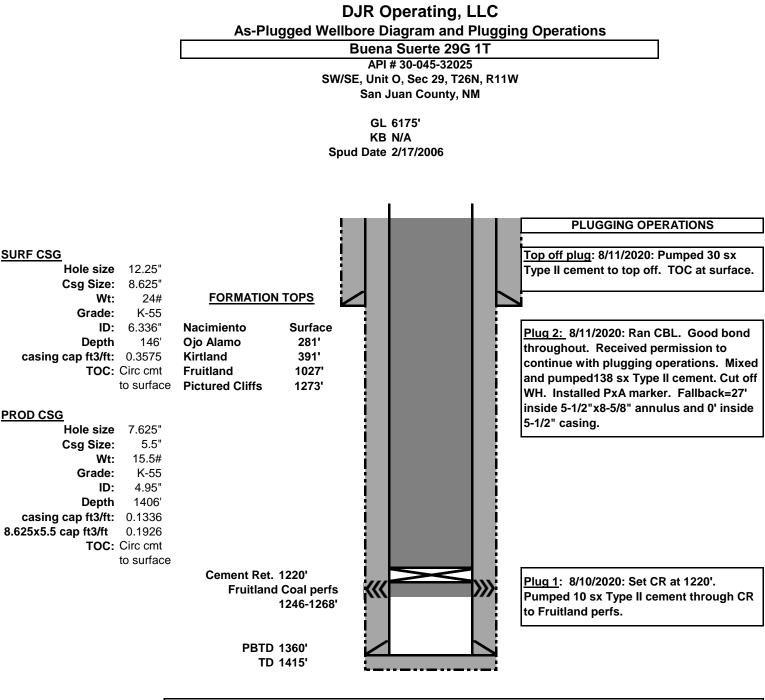

### NOTES:

A-Plus Rig 9: MOLRU on 8/7/2020. SITP=42 psi. SICP=50 psi. SIBHP=0 psi. SD until 8/10. Set CR at 1220'. PT casing to 650 psi. Test failed. Ran CBL. Good bond throughout. Received approval to continue operations. All plugs Type II cement mixed at 15.6 ppg, yield 1.18 cu. ft./sack. Regulatory representative on site: Bill Diers Attached are the PxA marker photo and the GPS coordinates Plugging and abandonment was completed on 8/11/2020 and the rig was released.