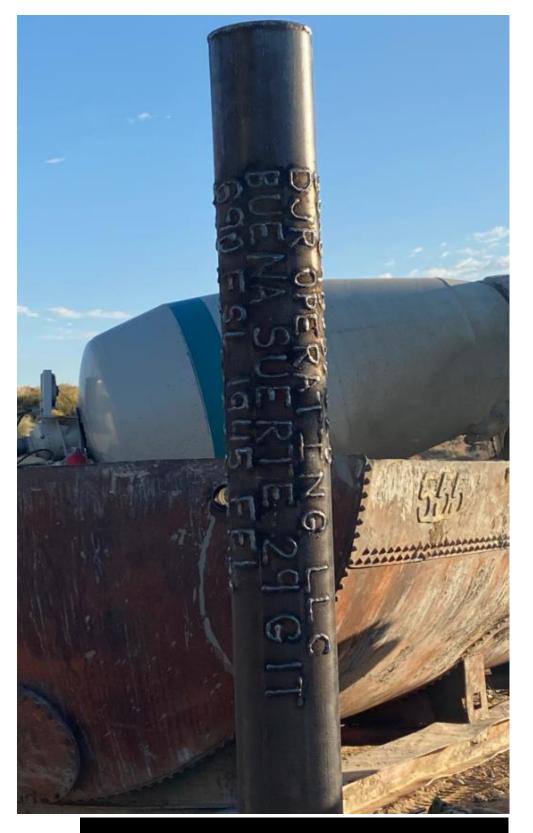

### NOTES:

A-Plus Rig 9: MOLRU on 8/7/2020. SITP=42 psi. SICP=50 psi. SIBHP=0 psi. SD until 8/10. Set CR at 1220'. PT casing to 650 psi. Test failed. Ran CBL. Good bond throughout. Received approval to continue operations. All plugs Type II cement mixed at 15.6 ppg, yield 1.18 cu. ft./sack. Regulatory representative on site: Bill Diers Attached are the PxA marker photo and the GPS coordinates Plugging and abandonment was completed on 8/11/2020 and the rig was released.