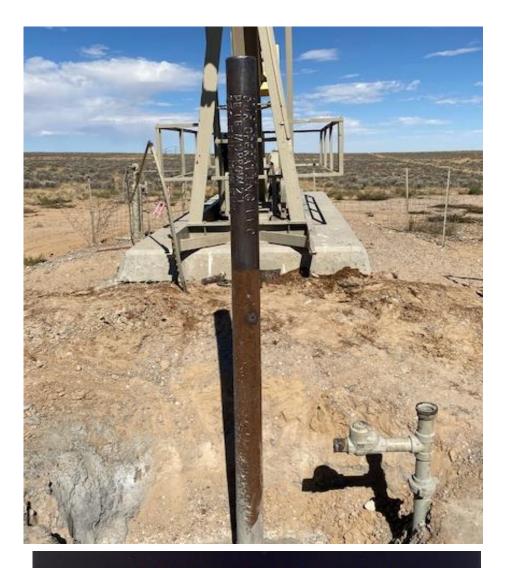

Pete Morrow 2T

A-Plus Rig 9: MOLRU on 8/5/2020. SITP=0 psi. SICP=10 psi. SIBHP=0 psi. Set CR at 1190'. PT casing to 600 psi. Test failed. Hole appeared in BH during PT. Ran CBL. Good bond throughout. Received approval to continue operations. All plugs Type II cement mixed at 15.6 ppg, yield 1.18 cu. ft./sack. Regulatory representative on site: Clay Yazzie Attached are the PxA marker photo and the GPS coordinates Plugging and abandonment was completed on 8/6/2020 and the rig was released.