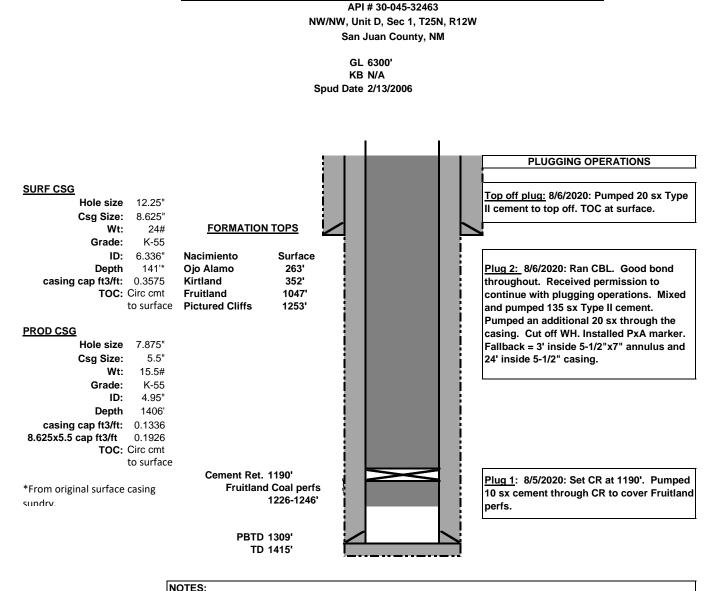

Pete Morrow 2T

A-Plus Rig 9: MOLRU on 8/5/2020. SITP=0 psi. SICP=10 psi. SIBHP=0 psi. Set CR at 1190'. PT casing to 600 psi. Test failed. Hole appeared in BH during PT. Ran CBL. Good bond throughout. Received approval to continue operations. All plugs Type II cement mixed at 15.6 ppg, yield 1.18 cu. ft./sack. Regulatory representative on site: Clay Yazzie Attached are the PxA marker photo and the GPS coordinates Plugging and abandonment was completed on 8/6/2020 and the rig was released.