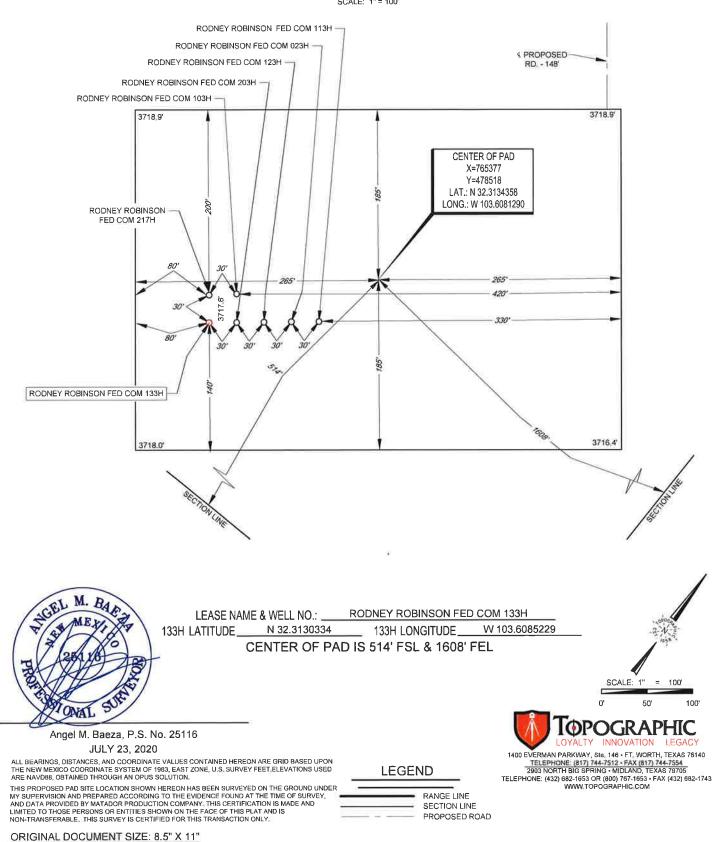

## LOCATION & ELEVATION VERIFICATION MAP

ALL BEARINGS, DISTANCES, AND COORDINATE VALUES CONTAINED HEREON ARE GRID BASED UPON THE NEW MEXICO COORDINATE SYSTEM OF 1983, EAST ZONE, U.S. SURVEY FEET.

S/SURVEY/MATADOR\_RESOURCES/RODNEY\_ROBINSON\_6-23S-33E/FINAL\_PRODUCTS/LO\_RODNEY\_ROBINSON\_FED\_COM\_133H\_REV7\_DWG 7/27/2020 12:29:17 PM adisabella

THIS EASEMENT/SERVITUDE LOCATION SHOWN HEREON HAS BEEN SURVEYED ON THE GROUND UNDER MY SUPERVISION AND PREPARED ACCORDING TO THE EVIDENCE FOUND AT THE TIME OF SURVEY, AND DATA PROVIDED BY MATADOR PRODUCTION COMPANY. THIS CERTIFICATION IS MADE AND LIMITED TO THOSE PERSONS OR ENTITIES SHOWN ON THE FACE OF THIS PLAT AND IS NON-TRANSFERABLE. THIS SURVEY IS CERTIFIED FOR THIS TRANSACTION ONLY.

ALL BEARINGS, DISTANCES, AND COORDINATE VALUES CONTAINED HEREON ARE GRID BASED UPON THE NEW MEXICO STATE PLANE COORDINATE SYSTEM, EAST ZONE OF THE NORTH AMERICAN DATUM 1983, U.S. SURVEY FEET. LOYALTY INNOVATION LEGACY 1400 EVERMAN PARKWAY, Ste. 146 - FT. WORTH, TEXAS 76140 TELEPHONE: (817) 744-7512 - FAX (817) 744-7554 2903 NORTH BIG SPRING - MIDLAND, TEXAS 78705 TELEPHONE: (432) 682-1653 OR (800) 767-1653 - FAX (432) 682-1743 WWW.TOPOGRAPHIC.COM

S:\SURVEYMATADOR\_RESOURCES\RODNEY\_ROBINSON\_6-23S-33E\FINAL\_PRODUCTS\LO\_RODNEY\_ROBINSON\_FED\_COM\_133H\_REV7.DWG 7/27/2020 12:29:18 PM adisabella

SECTION 7, TOWNSHIP 23-S, RANGE 33-E, N.M.P.M. LEA COUNTY, NEW MEXICO