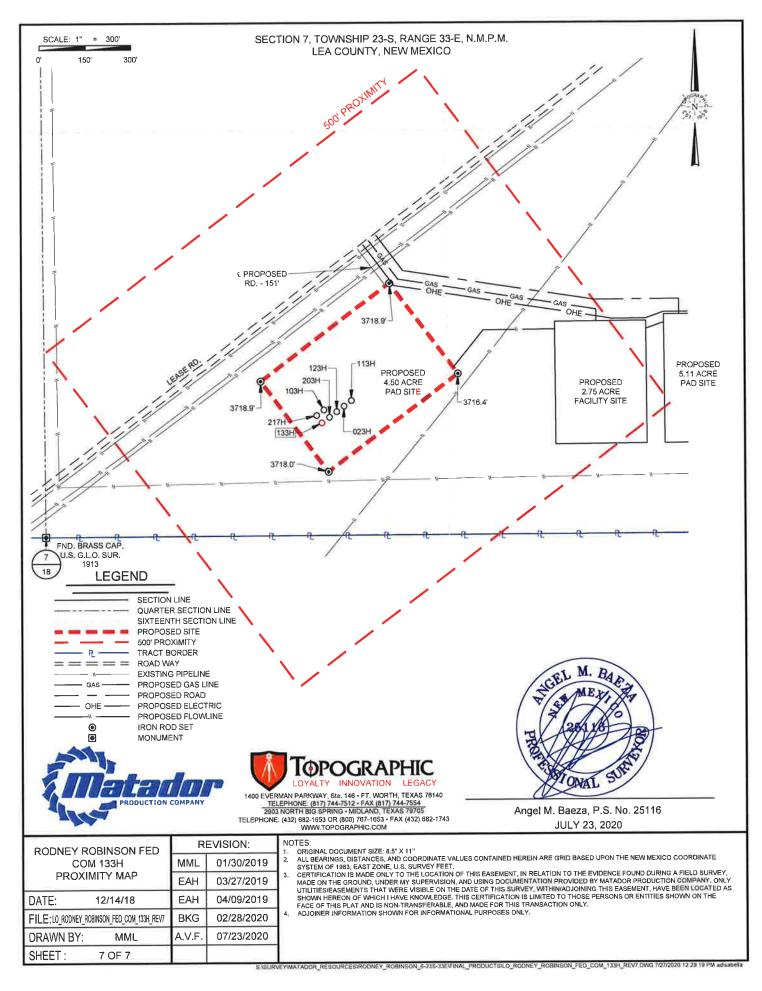

## LOCATION & ELEVATION VERIFICATION MAP

ALL BEARINGS, DISTANCES, AND COORDINATE VALUES CONTAINED HEREON ARE GRID BASED UPON THE NEW MEXICO COORDINATE SYSTEM OF 1983, EAST ZONE, U.S. SURVEY FEET.

S/SURVEY/MATADOR\_RESOURCES/RODNEY\_ROBINSON\_6-23S-33E/FINAL\_PRODUCTS/LO\_RODNEY\_ROBINSON\_FED\_COM\_133H\_REV7\_DWG 7/27/2020 12:29:17 PM adisabella

THIS EASEMENT/SERVITUDE LOCATION SHOWN HEREON HAS BEEN SURVEYED ON THE GROUND UNDER MY SUPERVISION AND PREPARED ACCORDING TO THE EVIDENCE FOUND AT THE TIME OF SURVEY, AND DATA PROVIDED BY MATADOR PRODUCTION COMPANY. THIS CERTIFICATION IS MADE AND LIMITED TO THOSE PERSONS OR ENTITIES SHOWN ON THE FACE OF THIS PLAT AND IS NON-TRANSFERABLE. THIS SURVEY IS CERTIFIED FOR THIS TRANSACTION ONLY.

ALL BEARINGS, DISTANCES, AND COORDINATE VALUES CONTAINED HEREON ARE GRID BASED UPON THE NEW MEXICO STATE PLANE COORDINATE SYSTEM, EAST ZONE OF THE NORTH AMERICAN DATUM 1983, U.S. SURVEY FEET. LOYALTY INNOVATION LEGACY 1400 EVERMAN PARKWAY, Ste. 146 - FT. WORTH, TEXAS 76140 TELEPHONE: (817) 744-7512 - FAX (817) 744-7554 2903 NORTH BIG SPRING - MIDLAND, TEXAS 78705 TELEPHONE: (432) 682-1653 OR (800) 767-1653 - FAX (432) 682-1743 WWW.TOPOGRAPHIC.COM

S:\SURVEYMATADOR\_RESOURCES\RODNEY\_ROBINSON\_6-23S-33E\FINAL\_PRODUCTS\LO\_RODNEY\_ROBINSON\_FED\_COM\_133H\_REV7.DWG 7/27/2020 12:29:18 PM adisabella

SECTION 7, TOWNSHIP 23-S, RANGE 33-E, N.M.P.M. LEA COUNTY, NEW MEXICO

DETAIL VIEW

Released to Imaging: 3/29/2021 1:17:16 PM

S:\SURVEY:MATADOR\_RESOURCES\RODNEY\_ROBINSON\_6-23S-33E\FINAL\_PRODUCTS\LO\_RODNEY\_ROBINSON\_FED\_COM\_133H\_REV7.DWG 7/27/2020 12:29:19 PM adisabella