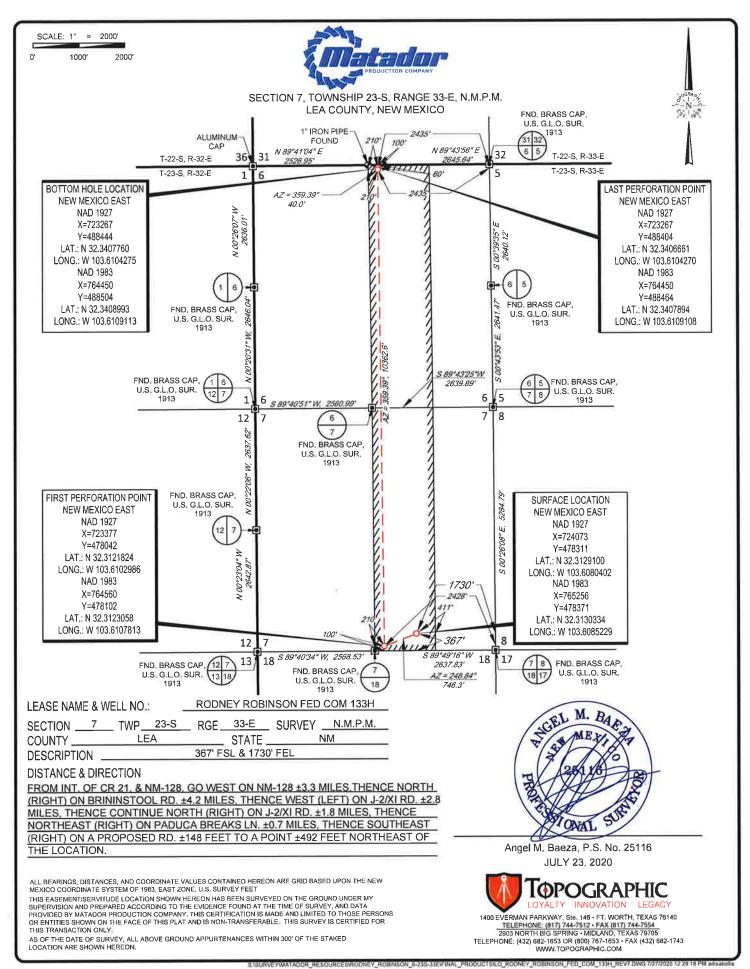

OGRID No.

<sup>9</sup>Elevation

County

LEA

| District I<br>1625 N. French Dr., Hobbs, NM 88240<br>Phone: (575) 393-6161 Fax: (575) 393-0720<br>District II<br>811 S. First St., Artesia, NM 88210<br>Phone: (575) 748-1283 Fax: (575) 748-9720<br>District III<br>1000 Rio Brazos Road, Aztec, NM 87410 |                                       |                                                  | State of New Mexico<br>Energy, Minerals & Natural Resources<br>Department<br>OIL CONSERVATION DIVISION |                         |                | FORM C-102<br>Revised August 1, 2011<br>Submit one copy to appropriate<br>District Office |  |  |
|------------------------------------------------------------------------------------------------------------------------------------------------------------------------------------------------------------------------------------------------------------|---------------------------------------|--------------------------------------------------|--------------------------------------------------------------------------------------------------------|-------------------------|----------------|-------------------------------------------------------------------------------------------|--|--|
| Phone: (505) 334-6178 Fax: (505) 334-6170<br>District IV<br>1220 S. St. Francis Dr., Santa Fe, NM 87505<br>Phone: (505) 476-3460 Fax: (505) 476-3462                                                                                                       |                                       | 1220 South St. Francis Dr.<br>Santa Fe, NM 87505 |                                                                                                        |                         | AMENDED REPORT |                                                                                           |  |  |
|                                                                                                                                                                                                                                                            |                                       | WE                                               | LL LOCATION AND                                                                                        | ACREAGE DEDICATION PLAT |                |                                                                                           |  |  |
|                                                                                                                                                                                                                                                            | <sup>1</sup> API Number               |                                                  | <sup>2</sup> Pool Code                                                                                 |                         | ~              |                                                                                           |  |  |
| 30-025-47350                                                                                                                                                                                                                                               |                                       | / 330                                            | 96228                                                                                                  | PRONGHORN;BONE SPRING   | J              |                                                                                           |  |  |
|                                                                                                                                                                                                                                                            | *Property Code                        |                                                  |                                                                                                        | operty Name             |                | <sup>6</sup> Well Number                                                                  |  |  |
|                                                                                                                                                                                                                                                            | <b>328112 RODNEY ROBINSON FED COM</b> |                                                  |                                                                                                        |                         |                | 133H                                                                                      |  |  |

**Operator** Name

#### MATADOR PRODUCTION COMPANY 228937 3718 <sup>10</sup>Surface Location UL or lot no. Feet from the East/West line Section Township Range Lot Idn North/South line Feet from the 7 0 23-S 33-E 367' SOUTH 1730' EAST <sup>11</sup>Bottom Hole Location If Different From Surface

| UL or lot no.                           | Section<br>6             | Township<br>23–S       | Range<br>33–E  | Lot Idn<br>—         | Feet from the | North/South line | Feet from the <b>2435'</b> | East/West line<br>EAST | County<br>LEA |
|-----------------------------------------|--------------------------|------------------------|----------------|----------------------|---------------|------------------|----------------------------|------------------------|---------------|
| <sup>12</sup> Dedicated Acres<br>320.04 | <sup>13</sup> Joint or I | nfill <sup>14</sup> Co | nsolidation Co | de <sup>15</sup> Ord | ler No.       |                  |                            |                        |               |

No allowable will be assigned to this completion until all interests have been consolidated or a non-standard unit has been approved by the division.

S:\SURVEYMATADOR\_RESOURCES\RODNEY\_ROBINSON\_6-23S-33E\FINAL\_PRODUCTS\LO\_RODNEY\_ROBINSON\_FED\_COM\_133H\_REV7.DWG 7/27/2020 12:29:18 PM adisabella

SECTION 7, TOWNSHIP 23-S, RANGE 33-E, N.M.P.M. LEA COUNTY, NEW MEXICO