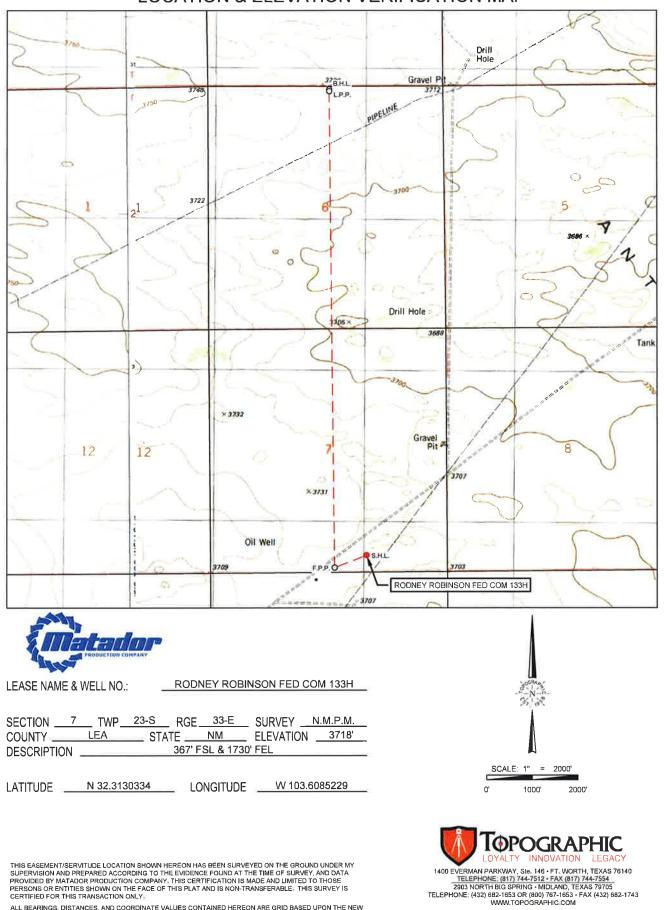

## LOCATION & ELEVATION VERIFICATION MAP

ALL BEARINGS, DISTANCES, AND COORDINATE VALUES CONTAINED HEREON ARE GRID BASED UPON THE NEW MEXICO COORDINATE SYSTEM OF 1983, EAST ZONE, U.S. SURVEY FEET.

S/SURVEY/MATADOR\_RESOURCES/RODNEY\_ROBINSON\_6-23S-33E/FINAL\_PRODUCTS/LO\_RODNEY\_ROBINSON\_FED\_COM\_133H\_REV7\_DWG 7/27/2020 12:29:17 PM adisabella

THIS EASEMENT/SERVITUDE LOCATION SHOWN HEREON HAS BEEN SURVEYED ON THE GROUND UNDER MY SUPERVISION AND PREPARED ACCORDING TO THE EVIDENCE FOUND AT THE TIME OF SURVEY, AND DATA PROVIDED BY MATADOR PRODUCTION COMPANY. THIS CERTIFICATION IS MADE AND LIMITED TO THOSE PERSONS OR ENTITIES SHOWN ON THE FACE OF THIS PLAT AND IS NON-TRANSFERABLE. THIS SURVEY IS CERTIFIED FOR THIS TRANSACTION ONLY.

ALL BEARINGS, DISTANCES, AND COORDINATE VALUES CONTAINED HEREON ARE GRID BASED UPON THE NEW MEXICO STATE PLANE COORDINATE SYSTEM, EAST ZONE OF THE NORTH AMERICAN DATUM 1983, U.S. SURVEY FEET. LOYALTY INNOVATION LEGACY 1400 EVERMAN PARKWAY, Ste. 146 - FT. WORTH, TEXAS 76140 TELEPHONE: (817) 744-7512 - FAX (817) 744-7554 2903 NORTH BIG SPRING - MIDLAND, TEXAS 78705 TELEPHONE: (432) 682-1653 OR (800) 767-1653 - FAX (432) 682-1743 WWW.TOPOGRAPHIC.COM