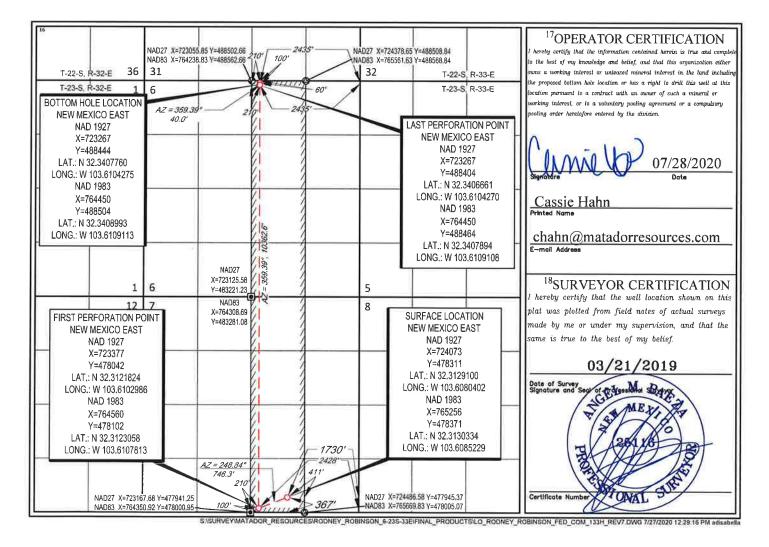

OGRID No.

<sup>9</sup>Elevation

County

LEA

| District I<br>1625 N. French Dr., Hobbs, NM 88240<br>Phone: (575) 393-6161 Fax: (575) 393-0720<br>District II<br>811 S. First St., Artesia, NM 88210<br>Phone: (575) 748-1283 Fax: (575) 748-9720<br>District III<br>1000 Rio Brazos Road, Aztec, NM 87410 |                                       |                                                  | State of New Mexico<br>Energy, Minerals & Natural Resources<br>Department<br>OIL CONSERVATION DIVISION |                         |                | FORM C-102<br>Revised August 1, 2011<br>Submit one copy to appropriate<br>District Office |  |  |
|------------------------------------------------------------------------------------------------------------------------------------------------------------------------------------------------------------------------------------------------------------|---------------------------------------|--------------------------------------------------|--------------------------------------------------------------------------------------------------------|-------------------------|----------------|-------------------------------------------------------------------------------------------|--|--|
| Phone: (505) 334-6178 Fax: (505) 334-6170<br>District IV<br>1220 S. St. Francis Dr., Santa Fe, NM 87505<br>Phone: (505) 476-3460 Fax: (505) 476-3462                                                                                                       |                                       | 1220 South St. Francis Dr.<br>Santa Fe, NM 87505 |                                                                                                        |                         | AMENDED REPORT |                                                                                           |  |  |
|                                                                                                                                                                                                                                                            |                                       | WE                                               | LL LOCATION AND                                                                                        | ACREAGE DEDICATION PLAT |                |                                                                                           |  |  |
|                                                                                                                                                                                                                                                            | <sup>1</sup> API Number               |                                                  | <sup>2</sup> Pool Code                                                                                 |                         | ~              |                                                                                           |  |  |
| 30-025-47350                                                                                                                                                                                                                                               |                                       | / 330                                            | 96228                                                                                                  | PRONGHORN;BONE SPRING   | J              |                                                                                           |  |  |
|                                                                                                                                                                                                                                                            | *Property Code                        |                                                  |                                                                                                        | operty Name             |                | <sup>6</sup> Well Number                                                                  |  |  |
|                                                                                                                                                                                                                                                            | <b>328112 RODNEY ROBINSON FED COM</b> |                                                  |                                                                                                        |                         |                | 133H                                                                                      |  |  |

**Operator** Name

#### MATADOR PRODUCTION COMPANY 228937 3718 <sup>10</sup>Surface Location UL or lot no. Feet from the East/West line Section Township Range Lot Idn North/South line Feet from the 7 0 23-S 33-E 367' SOUTH 1730' EAST <sup>11</sup>Bottom Hole Location If Different From Surface

| UL or lot no.                           | Section<br>6             | Township<br>23–S       | Range<br>33–E  | Lot Idn<br>—         | Feet from the | North/South line | Feet from the <b>2435'</b> | East/West line<br>EAST | County<br>LEA |
|-----------------------------------------|--------------------------|------------------------|----------------|----------------------|---------------|------------------|----------------------------|------------------------|---------------|
| <sup>12</sup> Dedicated Acres<br>320.04 | <sup>13</sup> Joint or I | nfill <sup>14</sup> Co | nsolidation Co | de <sup>15</sup> Ord | ler No.       |                  |                            |                        |               |

No allowable will be assigned to this completion until all interests have been consolidated or a non-standard unit has been approved by the division.