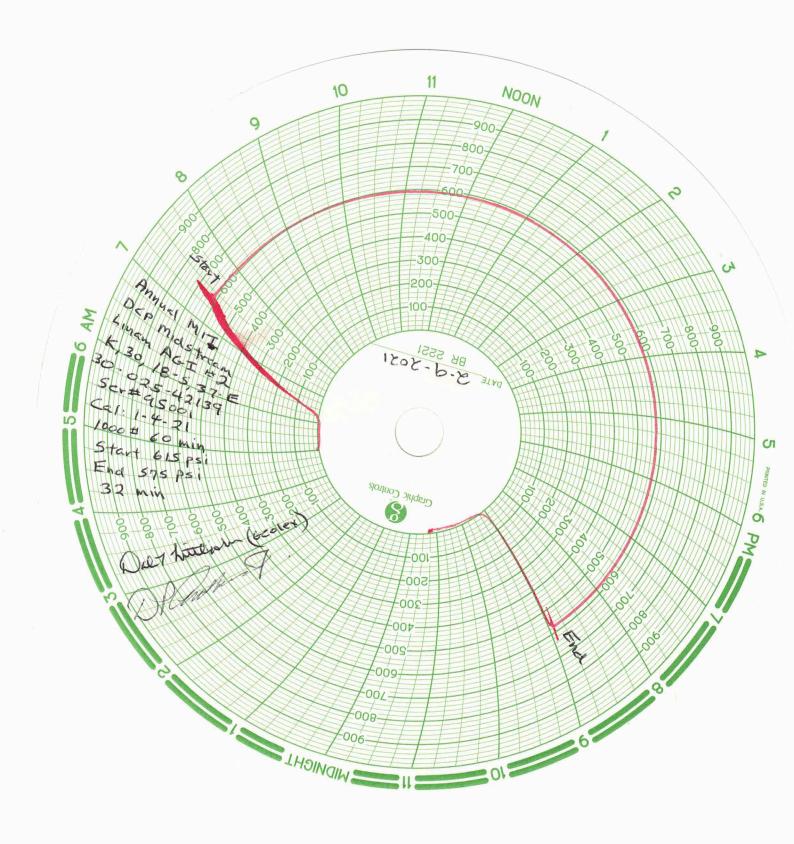

| Received by Och 3/22/2021 1:55:34                                          | State of frew frie                                                                                                                              |                                                                                  |                                                                           | Form C-103 of                                                                                                                                                                                                                                                                                                                                                                                                                                                                                                                                                                                                                                                                                                                                                                                                                                                                                                                                                                                                                                                                                                                                                                                                                                                                                                                                                                                                                                                                                                                                                                                                                                                                                                                                                                                                                                                                                                                                                                                                                                                                                                                  |  |
|----------------------------------------------------------------------------|-------------------------------------------------------------------------------------------------------------------------------------------------|----------------------------------------------------------------------------------|---------------------------------------------------------------------------|--------------------------------------------------------------------------------------------------------------------------------------------------------------------------------------------------------------------------------------------------------------------------------------------------------------------------------------------------------------------------------------------------------------------------------------------------------------------------------------------------------------------------------------------------------------------------------------------------------------------------------------------------------------------------------------------------------------------------------------------------------------------------------------------------------------------------------------------------------------------------------------------------------------------------------------------------------------------------------------------------------------------------------------------------------------------------------------------------------------------------------------------------------------------------------------------------------------------------------------------------------------------------------------------------------------------------------------------------------------------------------------------------------------------------------------------------------------------------------------------------------------------------------------------------------------------------------------------------------------------------------------------------------------------------------------------------------------------------------------------------------------------------------------------------------------------------------------------------------------------------------------------------------------------------------------------------------------------------------------------------------------------------------------------------------------------------------------------------------------------------------|--|
| <u>District I</u> – (575) 393-6161<br>1625 N. French Dr., Hobbs, NM 88240  | Energy, Minerals and Natural Resources                                                                                                          |                                                                                  | WELL API NO.                                                              | Revised July 18, 2013                                                                                                                                                                                                                                                                                                                                                                                                                                                                                                                                                                                                                                                                                                                                                                                                                                                                                                                                                                                                                                                                                                                                                                                                                                                                                                                                                                                                                                                                                                                                                                                                                                                                                                                                                                                                                                                                                                                                                                                                                                                                                                          |  |
| <u>District II</u> – (575) 748-1283<br>811 S. First St., Artesia, NM 88210 | OIL CONSERVATION DIVISION                                                                                                                       |                                                                                  | 7 I 1' / T CI                                                             | 30-025-42139                                                                                                                                                                                                                                                                                                                                                                                                                                                                                                                                                                                                                                                                                                                                                                                                                                                                                                                                                                                                                                                                                                                                                                                                                                                                                                                                                                                                                                                                                                                                                                                                                                                                                                                                                                                                                                                                                                                                                                                                                                                                                                                   |  |
| <u>District III</u> – (505) 334-6178                                       | 1220 South St. Francis Dr.                                                                                                                      |                                                                                  | 5. Indicate Type of Lease  STATE FEE                                      |                                                                                                                                                                                                                                                                                                                                                                                                                                                                                                                                                                                                                                                                                                                                                                                                                                                                                                                                                                                                                                                                                                                                                                                                                                                                                                                                                                                                                                                                                                                                                                                                                                                                                                                                                                                                                                                                                                                                                                                                                                                                                                                                |  |
| 1000 Rio Brazos Rd., Aztec, NM 87410<br>District IV – (505) 476-3460       | Santa Fe, NM 87                                                                                                                                 | 7505                                                                             | 6. State Oil & Gas Le                                                     |                                                                                                                                                                                                                                                                                                                                                                                                                                                                                                                                                                                                                                                                                                                                                                                                                                                                                                                                                                                                                                                                                                                                                                                                                                                                                                                                                                                                                                                                                                                                                                                                                                                                                                                                                                                                                                                                                                                                                                                                                                                                                                                                |  |
| 1220 S. St. Francis Dr., Santa Fe, NM<br>87505                             |                                                                                                                                                 |                                                                                  | V07530-0001                                                               |                                                                                                                                                                                                                                                                                                                                                                                                                                                                                                                                                                                                                                                                                                                                                                                                                                                                                                                                                                                                                                                                                                                                                                                                                                                                                                                                                                                                                                                                                                                                                                                                                                                                                                                                                                                                                                                                                                                                                                                                                                                                                                                                |  |
| SUNDRY NOTION                                                              | CES AND REPORTS ON WELLS                                                                                                                        |                                                                                  | 7. Lease Name or Uni                                                      | it Agreement Name                                                                                                                                                                                                                                                                                                                                                                                                                                                                                                                                                                                                                                                                                                                                                                                                                                                                                                                                                                                                                                                                                                                                                                                                                                                                                                                                                                                                                                                                                                                                                                                                                                                                                                                                                                                                                                                                                                                                                                                                                                                                                                              |  |
| (DO NOT USE THIS FORM FOR PROPOS DIFFERENT RESERVOIR. USE "APPLIC          |                                                                                                                                                 |                                                                                  |                                                                           |                                                                                                                                                                                                                                                                                                                                                                                                                                                                                                                                                                                                                                                                                                                                                                                                                                                                                                                                                                                                                                                                                                                                                                                                                                                                                                                                                                                                                                                                                                                                                                                                                                                                                                                                                                                                                                                                                                                                                                                                                                                                                                                                |  |
| PROPOSALS.)                                                                | ATION FOR FERMIT (FORM C-101) FC                                                                                                                | ok socii                                                                         | 0 W 11 N 1 //2                                                            | Linam AGI                                                                                                                                                                                                                                                                                                                                                                                                                                                                                                                                                                                                                                                                                                                                                                                                                                                                                                                                                                                                                                                                                                                                                                                                                                                                                                                                                                                                                                                                                                                                                                                                                                                                                                                                                                                                                                                                                                                                                                                                                                                                                                                      |  |
| * 1                                                                        | Gas Well 🔲 Other: Acid Gas Injec                                                                                                                | ction 🛛                                                                          | 8. Well Number #2                                                         |                                                                                                                                                                                                                                                                                                                                                                                                                                                                                                                                                                                                                                                                                                                                                                                                                                                                                                                                                                                                                                                                                                                                                                                                                                                                                                                                                                                                                                                                                                                                                                                                                                                                                                                                                                                                                                                                                                                                                                                                                                                                                                                                |  |
| 2. Name of Operator                                                        | Midstream LP                                                                                                                                    |                                                                                  | 9. OGRID Number 3                                                         | 6785                                                                                                                                                                                                                                                                                                                                                                                                                                                                                                                                                                                                                                                                                                                                                                                                                                                                                                                                                                                                                                                                                                                                                                                                                                                                                                                                                                                                                                                                                                                                                                                                                                                                                                                                                                                                                                                                                                                                                                                                                                                                                                                           |  |
| 3. Address of Operator                                                     | Widstream Er                                                                                                                                    |                                                                                  | 10. Pool name or Wil                                                      | dcat                                                                                                                                                                                                                                                                                                                                                                                                                                                                                                                                                                                                                                                                                                                                                                                                                                                                                                                                                                                                                                                                                                                                                                                                                                                                                                                                                                                                                                                                                                                                                                                                                                                                                                                                                                                                                                                                                                                                                                                                                                                                                                                           |  |
|                                                                            | 7 <sup>th</sup> Street, Suite 2500, Denver, CO                                                                                                  | 80202                                                                            | AGI - Wolfcamp                                                            |                                                                                                                                                                                                                                                                                                                                                                                                                                                                                                                                                                                                                                                                                                                                                                                                                                                                                                                                                                                                                                                                                                                                                                                                                                                                                                                                                                                                                                                                                                                                                                                                                                                                                                                                                                                                                                                                                                                                                                                                                                                                                                                                |  |
| 4. Well Location                                                           |                                                                                                                                                 |                                                                                  |                                                                           |                                                                                                                                                                                                                                                                                                                                                                                                                                                                                                                                                                                                                                                                                                                                                                                                                                                                                                                                                                                                                                                                                                                                                                                                                                                                                                                                                                                                                                                                                                                                                                                                                                                                                                                                                                                                                                                                                                                                                                                                                                                                                                                                |  |
| Unit Letter <u>K</u> : <u>1600</u> f                                       | eet from the South line and 175                                                                                                                 | 60 feet from the W                                                               | <u>/est</u> line                                                          |                                                                                                                                                                                                                                                                                                                                                                                                                                                                                                                                                                                                                                                                                                                                                                                                                                                                                                                                                                                                                                                                                                                                                                                                                                                                                                                                                                                                                                                                                                                                                                                                                                                                                                                                                                                                                                                                                                                                                                                                                                                                                                                                |  |
| Section30                                                                  | Township 18S Range                                                                                                                              | <u>37E</u> NMPM                                                                  | Coun                                                                      | ty <u>Lea</u>                                                                                                                                                                                                                                                                                                                                                                                                                                                                                                                                                                                                                                                                                                                                                                                                                                                                                                                                                                                                                                                                                                                                                                                                                                                                                                                                                                                                                                                                                                                                                                                                                                                                                                                                                                                                                                                                                                                                                                                                                                                                                                                  |  |
|                                                                            | 11. Elevation (Show whether DR,                                                                                                                 |                                                                                  | : 3736 GR                                                                 |                                                                                                                                                                                                                                                                                                                                                                                                                                                                                                                                                                                                                                                                                                                                                                                                                                                                                                                                                                                                                                                                                                                                                                                                                                                                                                                                                                                                                                                                                                                                                                                                                                                                                                                                                                                                                                                                                                                                                                                                                                                                                                                                |  |
| of starting any proposed wo                                                | PLUG AND ABANDON  CHANGE PLANS  MULTIPLE COMPL   eted operations. (Clearly state all prk). SEE RULE 19.15.7.14 NMAC                             | REMEDIAL WORK COMMENCE DRII CASING/CEMENT OTHER: (Mechani pertinent details, and | LLING OPNS. PA                                                            | RERING CASING ND A STATE ND A STA |  |
| of the MIT; treated acid g                                                 | day, February 9, 2021 at 1:30 pm<br>denhead Test (BHT) was also p<br>re between the production casing<br>as (TAG) was <u>not</u> being injected | erformed; below i<br>g and tubing was l<br>d, but the tubing p                   | s a step-by-step sumn<br>119 psi at the casing v<br>ressure was 1,706 psi | nary with results: ralve prior to the start                                                                                                                                                                                                                                                                                                                                                                                                                                                                                                                                                                                                                                                                                                                                                                                                                                                                                                                                                                                                                                                                                                                                                                                                                                                                                                                                                                                                                                                                                                                                                                                                                                                                                                                                                                                                                                                                                                                                                                                                                                                                                    |  |
| ¥                                                                          | mp truck was attached to the we<br>annular space pressure was ble                                                                               |                                                                                  | *                                                                         | *                                                                                                                                                                                                                                                                                                                                                                                                                                                                                                                                                                                                                                                                                                                                                                                                                                                                                                                                                                                                                                                                                                                                                                                                                                                                                                                                                                                                                                                                                                                                                                                                                                                                                                                                                                                                                                                                                                                                                                                                                                                                                                                              |  |
|                                                                            | he pump truck was added to the                                                                                                                  |                                                                                  |                                                                           | sure to 615 psi.                                                                                                                                                                                                                                                                                                                                                                                                                                                                                                                                                                                                                                                                                                                                                                                                                                                                                                                                                                                                                                                                                                                                                                                                                                                                                                                                                                                                                                                                                                                                                                                                                                                                                                                                                                                                                                                                                                                                                                                                                                                                                                               |  |
|                                                                            | order and well were isolated from                                                                                                               |                                                                                  |                                                                           |                                                                                                                                                                                                                                                                                                                                                                                                                                                                                                                                                                                                                                                                                                                                                                                                                                                                                                                                                                                                                                                                                                                                                                                                                                                                                                                                                                                                                                                                                                                                                                                                                                                                                                                                                                                                                                                                                                                                                                                                                                                                                                                                |  |
|                                                                            | the annular space pressure was                                                                                                                  |                                                                                  |                                                                           | .1 1 .                                                                                                                                                                                                                                                                                                                                                                                                                                                                                                                                                                                                                                                                                                                                                                                                                                                                                                                                                                                                                                                                                                                                                                                                                                                                                                                                                                                                                                                                                                                                                                                                                                                                                                                                                                                                                                                                                                                                                                                                                                                                                                                         |  |
|                                                                            | n the annular space into the truck<br>psi was left on the annular space                                                                         | *                                                                                |                                                                           |                                                                                                                                                                                                                                                                                                                                                                                                                                                                                                                                                                                                                                                                                                                                                                                                                                                                                                                                                                                                                                                                                                                                                                                                                                                                                                                                                                                                                                                                                                                                                                                                                                                                                                                                                                                                                                                                                                                                                                                                                                                                                                                                |  |
| 1 01                                                                       |                                                                                                                                                 | •                                                                                |                                                                           |                                                                                                                                                                                                                                                                                                                                                                                                                                                                                                                                                                                                                                                                                                                                                                                                                                                                                                                                                                                                                                                                                                                                                                                                                                                                                                                                                                                                                                                                                                                                                                                                                                                                                                                                                                                                                                                                                                                                                                                                                                                                                                                                |  |
| In addition to the MIT, a BHT waduring the MIT. The MIT pressure           |                                                                                                                                                 |                                                                                  |                                                                           |                                                                                                                                                                                                                                                                                                                                                                                                                                                                                                                                                                                                                                                                                                                                                                                                                                                                                                                                                                                                                                                                                                                                                                                                                                                                                                                                                                                                                                                                                                                                                                                                                                                                                                                                                                                                                                                                                                                                                                                                                                                                                                                                |  |
| I hereby certify that the information a                                    | above is true and complete to the be                                                                                                            | est of my knowledge                                                              | e and belief.                                                             |                                                                                                                                                                                                                                                                                                                                                                                                                                                                                                                                                                                                                                                                                                                                                                                                                                                                                                                                                                                                                                                                                                                                                                                                                                                                                                                                                                                                                                                                                                                                                                                                                                                                                                                                                                                                                                                                                                                                                                                                                                                                                                                                |  |
| SIGNATURE Dalit L                                                          | TITLE Consult                                                                                                                                   | ant to DCP Midstrea                                                              | am DATE                                                                   | 2-10-21                                                                                                                                                                                                                                                                                                                                                                                                                                                                                                                                                                                                                                                                                                                                                                                                                                                                                                                                                                                                                                                                                                                                                                                                                                                                                                                                                                                                                                                                                                                                                                                                                                                                                                                                                                                                                                                                                                                                                                                                                                                                                                                        |  |
| Type or print name Dale T. Li                                              | <u>ittlejohn</u> E-mail a                                                                                                                       | address: dale@geo                                                                | olex.com PHON                                                             | E: <u>505-842-8000</u>                                                                                                                                                                                                                                                                                                                                                                                                                                                                                                                                                                                                                                                                                                                                                                                                                                                                                                                                                                                                                                                                                                                                                                                                                                                                                                                                                                                                                                                                                                                                                                                                                                                                                                                                                                                                                                                                                                                                                                                                                                                                                                         |  |
| APPROVED BY: Conditions of Approval (if any)                               | TITLE UIC                                                                                                                                       | Manager                                                                          | DATE_                                                                     | 04/07/2021                                                                                                                                                                                                                                                                                                                                                                                                                                                                                                                                                                                                                                                                                                                                                                                                                                                                                                                                                                                                                                                                                                                                                                                                                                                                                                                                                                                                                                                                                                                                                                                                                                                                                                                                                                                                                                                                                                                                                                                                                                                                                                                     |  |

# BRADENHEAD TEST REPORT

|                       | DRADENIIEAD TEST KEI OKT |          |         |             |            |              |                          |                 |          |                       |
|-----------------------|--------------------------|----------|---------|-------------|------------|--------------|--------------------------|-----------------|----------|-----------------------|
| Operator Name         |                          |          |         |             |            | 30           | <sup>3.</sup> API Number |                 |          |                       |
| DCP MIDSTREAM LP 30-4 |                          |          |         |             | 30-025-421 | 30-025-42139 |                          |                 |          |                       |
|                       |                          |          | Pre     | operty Name |            |              |                          |                 | Well No. |                       |
| LINAM AGI             |                          |          |         |             | 2          |              |                          |                 |          |                       |
|                       | 7. Surface Location      |          |         |             |            |              |                          |                 |          |                       |
| UL - Lot              | Section                  | Township | Range   |             | Feet from  | N/S          | Line                     | Feet From       | E/W Line | County                |
| K                     | 30                       | 18-S     | 37-E    |             | 1600       |              | S                        | 1750            | W        | LEA                   |
|                       | Well Status              |          |         |             |            |              |                          |                 |          |                       |
| YES TA'D              | WELL N                   | o) YES   | SHUT-IN | NO) (INJ)   | INJECTOR   | SWD          | OIL                      | PRODUCER<br>GAS | S Feb    | рате<br>ruary 9, 2021 |

# **OBSERVED DATA**

|                      | (A)Surface | (B)Interm(1) | (C)Interm(2) | (D)Prod Csng | (E)Tubing                     |
|----------------------|------------|--------------|--------------|--------------|-------------------------------|
| Pressure             | 8          | 0            | NA           | 615 to 575   | 1,706                         |
| Flow Characteristics |            |              |              |              |                               |
| Puff                 | Y / N      | Y / N        | Y / N        | Y / N        | CO2                           |
| Steady Flow          | Y / N      | Y / N        | Y / N        | Y / N        | WTR<br>GAS                    |
| Surges               | Y / N      | Y / N        | Y / N        | Y / N        | Type of Fluid                 |
| Down to nothing      | Y / N      | Y / N        | Y / N        | Y / N        | Injected for<br>Waterflood if |
| Gas or Oil           | Y / N      | Y / N        | Y / N        | Y / N        | applies.                      |
| Water                | Y / N      | Y / N        | Y / N        | Y / N        |                               |

| Remarks – Please state for each string (A,B,C,D,E) pertinent information regarding bleed down or continuous build up if applies. |
|----------------------------------------------------------------------------------------------------------------------------------|
| 1 11                                                                                                                             |
|                                                                                                                                  |
| Madaday Tonding (Junior Androna)                                                                                                 |
| Maclaskey Trucking (Junior Anderson)                                                                                             |
| Serial No. 95001                                                                                                                 |
|                                                                                                                                  |
| Calibration Date: 1/4/21                                                                                                         |
|                                                                                                                                  |
|                                                                                                                                  |
|                                                                                                                                  |
|                                                                                                                                  |
|                                                                                                                                  |
| •                                                                                                                                |
|                                                                                                                                  |