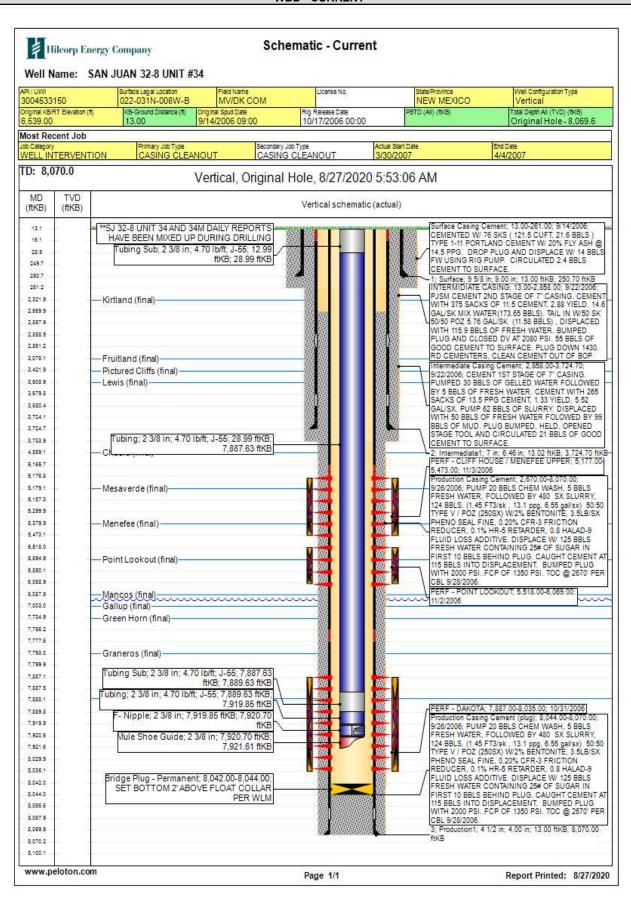

Procedure Description: Hilcorp Energu requests permission to perform an MIT on the subject well per the attached

procedure and wellbore schematic.

## **Procedure Description**

WIS\_PRINT\_SUBMITTED\_542814\_20210322064356.pdf

#### **WBD - CURRENT**

<u>District I</u> 1625 N. French Dr., Hobbs, NM 88240 Phone:(575) 393-6161 Fax:(575) 393-0720

811 S. First St., Artesia, NM 88210 Phone:(575) 748-1283 Fax:(575) 748-9720 District III
1000 Rio Brazos Rd., Aztec, NM 87410