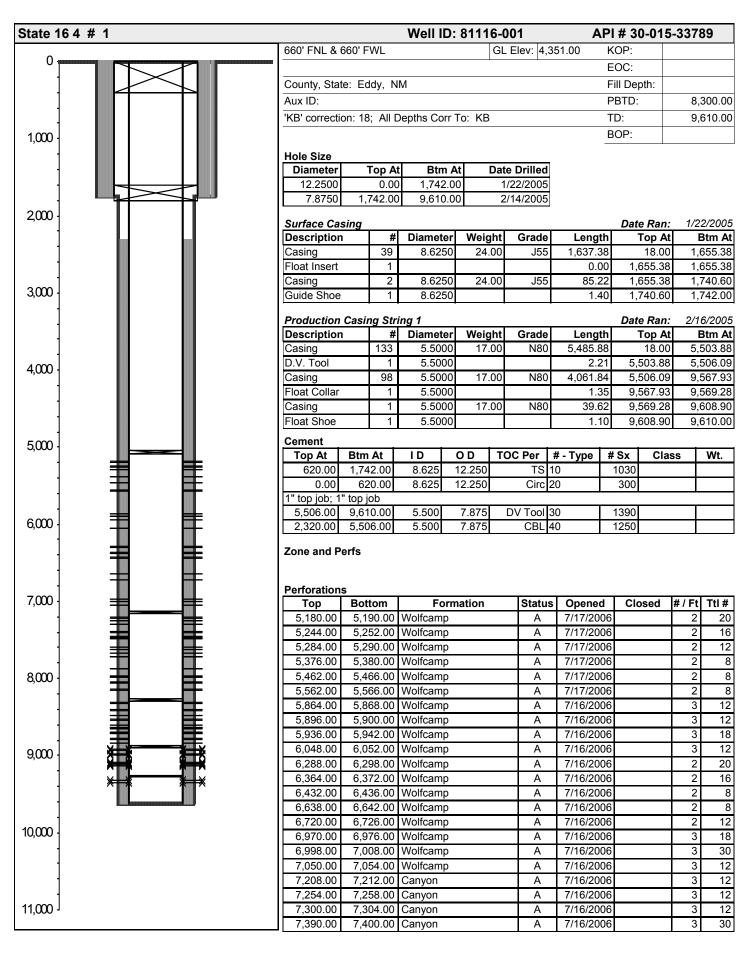

| Received by OCD: Appropriate Latitus                                        | State 0                                                                                                                                                                                                                                                                                                                                                                                                                                                                                                                                                                                                                                                                                                                                                                                                                                                                                                                                                                                                                                                                                                                                                                                                                                                                                                                                                                                                                                                                                                                                                                                                                                                                                                                                                                                                                                                                                                                                                                                                                                                                                                                        | f New Mexico                                                                  |                                   | Form C-103 of 8       |  |
|-----------------------------------------------------------------------------|--------------------------------------------------------------------------------------------------------------------------------------------------------------------------------------------------------------------------------------------------------------------------------------------------------------------------------------------------------------------------------------------------------------------------------------------------------------------------------------------------------------------------------------------------------------------------------------------------------------------------------------------------------------------------------------------------------------------------------------------------------------------------------------------------------------------------------------------------------------------------------------------------------------------------------------------------------------------------------------------------------------------------------------------------------------------------------------------------------------------------------------------------------------------------------------------------------------------------------------------------------------------------------------------------------------------------------------------------------------------------------------------------------------------------------------------------------------------------------------------------------------------------------------------------------------------------------------------------------------------------------------------------------------------------------------------------------------------------------------------------------------------------------------------------------------------------------------------------------------------------------------------------------------------------------------------------------------------------------------------------------------------------------------------------------------------------------------------------------------------------------|-------------------------------------------------------------------------------|-----------------------------------|-----------------------|--|
| <u>District I</u> – (575) 393-6161                                          | Energy, Mineral                                                                                                                                                                                                                                                                                                                                                                                                                                                                                                                                                                                                                                                                                                                                                                                                                                                                                                                                                                                                                                                                                                                                                                                                                                                                                                                                                                                                                                                                                                                                                                                                                                                                                                                                                                                                                                                                                                                                                                                                                                                                                                                | Energy, Minerals and Natural Resources                                        |                                   | Revised July 18, 2013 |  |
| 1625 N. French Dr., Hobbs, NM 88240<br><u>District II</u> – (575) 748-1283  | OII CONSED                                                                                                                                                                                                                                                                                                                                                                                                                                                                                                                                                                                                                                                                                                                                                                                                                                                                                                                                                                                                                                                                                                                                                                                                                                                                                                                                                                                                                                                                                                                                                                                                                                                                                                                                                                                                                                                                                                                                                                                                                                                                                                                     | NATION DIVISION                                                               | WELL API NO. <b>30-015-</b>       | 33789                 |  |
| 811 S. First St., Artesia, NM 88210<br>District III – (505) 334-6178        |                                                                                                                                                                                                                                                                                                                                                                                                                                                                                                                                                                                                                                                                                                                                                                                                                                                                                                                                                                                                                                                                                                                                                                                                                                                                                                                                                                                                                                                                                                                                                                                                                                                                                                                                                                                                                                                                                                                                                                                                                                                                                                                                | OIL CONSERVATION DIVISION<br>1220 South St. Francis Dr.<br>Santa Fe, NM 87505 |                                   | ase                   |  |
| 1000 Rio Brazos Rd., Aztec, NM 87410<br>District IV – (505) 476-3460        |                                                                                                                                                                                                                                                                                                                                                                                                                                                                                                                                                                                                                                                                                                                                                                                                                                                                                                                                                                                                                                                                                                                                                                                                                                                                                                                                                                                                                                                                                                                                                                                                                                                                                                                                                                                                                                                                                                                                                                                                                                                                                                                                |                                                                               |                                   | FEE                   |  |
| 1220 S. St. Francis Dr., Santa Fe, NM<br>87505                              | 6. State Oil & Gas Lea                                                                                                                                                                                                                                                                                                                                                                                                                                                                                                                                                                                                                                                                                                                                                                                                                                                                                                                                                                                                                                                                                                                                                                                                                                                                                                                                                                                                                                                                                                                                                                                                                                                                                                                                                                                                                                                                                                                                                                                                                                                                                                         | se no.                                                                        |                                   |                       |  |
| SUNDRY NO<br>(DO NOT USE THIS FORM FOR PRO<br>DIFFERENT RESERVOIR. USE "APP | 7. Lease Name or Unit STATE                                                                                                                                                                                                                                                                                                                                                                                                                                                                                                                                                                                                                                                                                                                                                                                                                                                                                                                                                                                                                                                                                                                                                                                                                                                                                                                                                                                                                                                                                                                                                                                                                                                                                                                                                                                                                                                                                                                                                                                                                                                                                                    |                                                                               |                                   |                       |  |
| PROPOSALS.)  1. Type of Well: Oil Well                                      | Gas Well 🛛 Other                                                                                                                                                                                                                                                                                                                                                                                                                                                                                                                                                                                                                                                                                                                                                                                                                                                                                                                                                                                                                                                                                                                                                                                                                                                                                                                                                                                                                                                                                                                                                                                                                                                                                                                                                                                                                                                                                                                                                                                                                                                                                                               | r 🗌                                                                           | 8. Well Number #1                 |                       |  |
| 2. Name of Operator SOUTH                                                   | HWEST ROYALTIES,                                                                                                                                                                                                                                                                                                                                                                                                                                                                                                                                                                                                                                                                                                                                                                                                                                                                                                                                                                                                                                                                                                                                                                                                                                                                                                                                                                                                                                                                                                                                                                                                                                                                                                                                                                                                                                                                                                                                                                                                                                                                                                               | , INC.                                                                        | 9. OGRID Number 213:              | 55                    |  |
| 3. Address of Operator P.O. BOX 5                                           | 3570; MIDLAND, TEX                                                                                                                                                                                                                                                                                                                                                                                                                                                                                                                                                                                                                                                                                                                                                                                                                                                                                                                                                                                                                                                                                                                                                                                                                                                                                                                                                                                                                                                                                                                                                                                                                                                                                                                                                                                                                                                                                                                                                                                                                                                                                                             | XAS 79710                                                                     | 10. Pool name or Wild ROCKY ARROY |                       |  |
| 4. Well Location                                                            |                                                                                                                                                                                                                                                                                                                                                                                                                                                                                                                                                                                                                                                                                                                                                                                                                                                                                                                                                                                                                                                                                                                                                                                                                                                                                                                                                                                                                                                                                                                                                                                                                                                                                                                                                                                                                                                                                                                                                                                                                                                                                                                                |                                                                               |                                   |                       |  |
| Unit Letter <b>D</b> :<br>Section <b>16</b>                                 | 660feet from theN<br>Township 22S                                                                                                                                                                                                                                                                                                                                                                                                                                                                                                                                                                                                                                                                                                                                                                                                                                                                                                                                                                                                                                                                                                                                                                                                                                                                                                                                                                                                                                                                                                                                                                                                                                                                                                                                                                                                                                                                                                                                                                                                                                                                                              |                                                                               | feet from theWES'  NMPM EDDY      |                       |  |
| Section 10                                                                  | <u> </u>                                                                                                                                                                                                                                                                                                                                                                                                                                                                                                                                                                                                                                                                                                                                                                                                                                                                                                                                                                                                                                                                                                                                                                                                                                                                                                                                                                                                                                                                                                                                                                                                                                                                                                                                                                                                                                                                                                                                                                                                                                                                                                                       | Range <b>22E</b> whether DR, RKB, RT, GR, etc                                 |                                   | County                |  |
|                                                                             | 11. Elevation (Snow)                                                                                                                                                                                                                                                                                                                                                                                                                                                                                                                                                                                                                                                                                                                                                                                                                                                                                                                                                                                                                                                                                                                                                                                                                                                                                                                                                                                                                                                                                                                                                                                                                                                                                                                                                                                                                                                                                                                                                                                                                                                                                                           | 3,039' GR                                                                     | ··)                               |                       |  |
|                                                                             |                                                                                                                                                                                                                                                                                                                                                                                                                                                                                                                                                                                                                                                                                                                                                                                                                                                                                                                                                                                                                                                                                                                                                                                                                                                                                                                                                                                                                                                                                                                                                                                                                                                                                                                                                                                                                                                                                                                                                                                                                                                                                                                                |                                                                               | ·                                 |                       |  |
| 12. Check Appropriate Box                                                   | to Indicate Nature of                                                                                                                                                                                                                                                                                                                                                                                                                                                                                                                                                                                                                                                                                                                                                                                                                                                                                                                                                                                                                                                                                                                                                                                                                                                                                                                                                                                                                                                                                                                                                                                                                                                                                                                                                                                                                                                                                                                                                                                                                                                                                                          | Notice, Report or Other I                                                     | Data                              |                       |  |
| NOTICE OF                                                                   | INTENTION TO:                                                                                                                                                                                                                                                                                                                                                                                                                                                                                                                                                                                                                                                                                                                                                                                                                                                                                                                                                                                                                                                                                                                                                                                                                                                                                                                                                                                                                                                                                                                                                                                                                                                                                                                                                                                                                                                                                                                                                                                                                                                                                                                  | SUE                                                                           | BSEQUENT REPOR                    | RT OF:                |  |
| PERFORM REMEDIAL WORK                                                       |                                                                                                                                                                                                                                                                                                                                                                                                                                                                                                                                                                                                                                                                                                                                                                                                                                                                                                                                                                                                                                                                                                                                                                                                                                                                                                                                                                                                                                                                                                                                                                                                                                                                                                                                                                                                                                                                                                                                                                                                                                                                                                                                |                                                                               | <del></del> -                     | ERING CASING          |  |
| ·                                                                           | ☐ CHANGE PLANS ☐ MULTIPLE COMPL                                                                                                                                                                                                                                                                                                                                                                                                                                                                                                                                                                                                                                                                                                                                                                                                                                                                                                                                                                                                                                                                                                                                                                                                                                                                                                                                                                                                                                                                                                                                                                                                                                                                                                                                                                                                                                                                                                                                                                                                                                                                                                | ☐ COMMENCE DF ☐ CASING/CEMEN                                                  | RILLING OPNS. PAN                 | ND A                  |  |
|                                                                             |                                                                                                                                                                                                                                                                                                                                                                                                                                                                                                                                                                                                                                                                                                                                                                                                                                                                                                                                                                                                                                                                                                                                                                                                                                                                                                                                                                                                                                                                                                                                                                                                                                                                                                                                                                                                                                                                                                                                                                                                                                                                                                                                | L CASING/CEMEN                                                                | Notify OCD 24 hrs. p              | wine the constraint   |  |
|                                                                             | OTHER:                                                                                                                                                                                                                                                                                                                                                                                                                                                                                                                                                                                                                                                                                                                                                                                                                                                                                                                                                                                                                                                                                                                                                                                                                                                                                                                                                                                                                                                                                                                                                                                                                                                                                                                                                                                                                                                                                                                                                                                                                                                                                                                         | OTHER:                                                                        | done done                         |                       |  |
|                                                                             | work). SEE RULE 19.15.                                                                                                                                                                                                                                                                                                                                                                                                                                                                                                                                                                                                                                                                                                                                                                                                                                                                                                                                                                                                                                                                                                                                                                                                                                                                                                                                                                                                                                                                                                                                                                                                                                                                                                                                                                                                                                                                                                                                                                                                                                                                                                         | rly state all pertinent details, at 7.14 NMAC. For Multiple Co                |                                   |                       |  |
|                                                                             | -                                                                                                                                                                                                                                                                                                                                                                                                                                                                                                                                                                                                                                                                                                                                                                                                                                                                                                                                                                                                                                                                                                                                                                                                                                                                                                                                                                                                                                                                                                                                                                                                                                                                                                                                                                                                                                                                                                                                                                                                                                                                                                                              |                                                                               |                                   |                       |  |
| NOTICE OF INTENT                                                            | TO PLUG AND ABAN                                                                                                                                                                                                                                                                                                                                                                                                                                                                                                                                                                                                                                                                                                                                                                                                                                                                                                                                                                                                                                                                                                                                                                                                                                                                                                                                                                                                                                                                                                                                                                                                                                                                                                                                                                                                                                                                                                                                                                                                                                                                                                               | NDON – 24 HRS NOTICE                                                          | TO ARTESIA NMOCI                  | REQUIRED              |  |
| _                                                                           | , ,                                                                                                                                                                                                                                                                                                                                                                                                                                                                                                                                                                                                                                                                                                                                                                                                                                                                                                                                                                                                                                                                                                                                                                                                                                                                                                                                                                                                                                                                                                                                                                                                                                                                                                                                                                                                                                                                                                                                                                                                                                                                                                                            | s: CIBP @ 9260' w/ 20' cmt,                                                   | CIBP @ 8900' w/ 35' cm            | at & CP @ 8300' w/    |  |
| 2' cmt Spot 25 sx Cmt                                                       | 8300' - WOC & Tag                                                                                                                                                                                                                                                                                                                                                                                                                                                                                                                                                                                                                                                                                                                                                                                                                                                                                                                                                                                                                                                                                                                                                                                                                                                                                                                                                                                                                                                                                                                                                                                                                                                                                                                                                                                                                                                                                                                                                                                                                                                                                                              | MLF After CIBP @ 5080'                                                        | Spot 25 sx Cmt @ 4900             | 4800'. T of Wcmp      |  |
|                                                                             | CIBP @ 7158' W/ 25 SX                                                                                                                                                                                                                                                                                                                                                                                                                                                                                                                                                                                                                                                                                                                                                                                                                                                                                                                                                                                                                                                                                                                                                                                                                                                                                                                                                                                                                                                                                                                                                                                                                                                                                                                                                                                                                                                                                                                                                                                                                                                                                                          | CLASS C CMT, WOC 4 H                                                          |                                   |                       |  |
|                                                                             |                                                                                                                                                                                                                                                                                                                                                                                                                                                                                                                                                                                                                                                                                                                                                                                                                                                                                                                                                                                                                                                                                                                                                                                                                                                                                                                                                                                                                                                                                                                                                                                                                                                                                                                                                                                                                                                                                                                                                                                                                                                                                                                                | & TAG, TEST TO 500 PSI, (<br>IT PLUG #2 @ 0-400' – CIR                        |                                   |                       |  |
| Perf @ 1792'                                                                | Perf @ 400                                                                                                                                                                                                                                                                                                                                                                                                                                                                                                                                                                                                                                                                                                                                                                                                                                                                                                                                                                                                                                                                                                                                                                                                                                                                                                                                                                                                                                                                                                                                                                                                                                                                                                                                                                                                                                                                                                                                                                                                                                                                                                                     | y'                                                                            |                                   |                       |  |
|                                                                             |                                                                                                                                                                                                                                                                                                                                                                                                                                                                                                                                                                                                                                                                                                                                                                                                                                                                                                                                                                                                                                                                                                                                                                                                                                                                                                                                                                                                                                                                                                                                                                                                                                                                                                                                                                                                                                                                                                                                                                                                                                                                                                                                | BE USED, CONTENTS DIS<br>LOW GROUND DRY HOLI                                  |                                   | VED DISPOSAL          |  |
| ** LOCATION REME                                                            | DIATION TO FOLLOW                                                                                                                                                                                                                                                                                                                                                                                                                                                                                                                                                                                                                                                                                                                                                                                                                                                                                                                                                                                                                                                                                                                                                                                                                                                                                                                                                                                                                                                                                                                                                                                                                                                                                                                                                                                                                                                                                                                                                                                                                                                                                                              | V **                                                                          |                                   |                       |  |
| ****SEE ATTACHED                                                            | O COA's****                                                                                                                                                                                                                                                                                                                                                                                                                                                                                                                                                                                                                                                                                                                                                                                                                                                                                                                                                                                                                                                                                                                                                                                                                                                                                                                                                                                                                                                                                                                                                                                                                                                                                                                                                                                                                                                                                                                                                                                                                                                                                                                    | MUST BE PLI                                                                   | UGGED BY 4/22/202                 | 2                     |  |
| I hereby certify that the information                                       | on above is true and compl                                                                                                                                                                                                                                                                                                                                                                                                                                                                                                                                                                                                                                                                                                                                                                                                                                                                                                                                                                                                                                                                                                                                                                                                                                                                                                                                                                                                                                                                                                                                                                                                                                                                                                                                                                                                                                                                                                                                                                                                                                                                                                     | lete to the best of my knowled                                                | ge and belief.                    |                       |  |
| SIGNATURE_Lindsay                                                           | Livesay TITLE                                                                                                                                                                                                                                                                                                                                                                                                                                                                                                                                                                                                                                                                                                                                                                                                                                                                                                                                                                                                                                                                                                                                                                                                                                                                                                                                                                                                                                                                                                                                                                                                                                                                                                                                                                                                                                                                                                                                                                                                                                                                                                                  | REGULATORY ANAL                                                               | .YST DATE                         | _04/15/2021           |  |
| Type or print name LINDSAY  For State Use Only                              | , and the second |                                                                               |                                   | (432) 207-3054        |  |
| APPROVED BY:                                                                | Trin                                                                                                                                                                                                                                                                                                                                                                                                                                                                                                                                                                                                                                                                                                                                                                                                                                                                                                                                                                                                                                                                                                                                                                                                                                                                                                                                                                                                                                                                                                                                                                                                                                                                                                                                                                                                                                                                                                                                                                                                                                                                                                                           | TIE Stall 701                                                                 | DATE                              | 4/22/2021             |  |
| Conditions of Approval (if any): Released to Imaging: 4/23/2021 1:          |                                                                                                                                                                                                                                                                                                                                                                                                                                                                                                                                                                                                                                                                                                                                                                                                                                                                                                                                                                                                                                                                                                                                                                                                                                                                                                                                                                                                                                                                                                                                                                                                                                                                                                                                                                                                                                                                                                                                                                                                                                                                                                                                | TLE Staff Mas                                                                 | DATE_                             |                       |  |