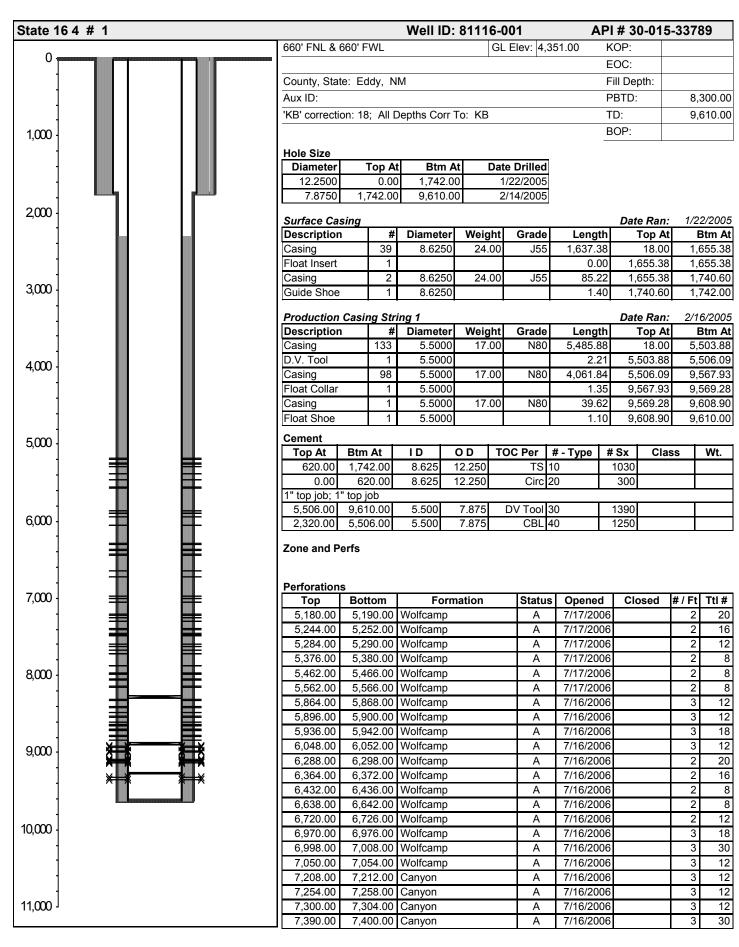

| Received by OCD: Appropriate Latitus                                        | State 0                                                                                                                                                                                                                                                                                                                                                                                                                                                                                                                                                                                                                                                                                                                                                                                                                                                                                                                                                                                                                                                                                                                                                                                                                                                                                                                                                                                                                                                                                                                                                                                                                                                                                                                                                                                                                                                                                                                                                                                                                                                                                                                        | f New Mexico                                                                  |                                   | Form C-103 of 8       |  |
|-----------------------------------------------------------------------------|--------------------------------------------------------------------------------------------------------------------------------------------------------------------------------------------------------------------------------------------------------------------------------------------------------------------------------------------------------------------------------------------------------------------------------------------------------------------------------------------------------------------------------------------------------------------------------------------------------------------------------------------------------------------------------------------------------------------------------------------------------------------------------------------------------------------------------------------------------------------------------------------------------------------------------------------------------------------------------------------------------------------------------------------------------------------------------------------------------------------------------------------------------------------------------------------------------------------------------------------------------------------------------------------------------------------------------------------------------------------------------------------------------------------------------------------------------------------------------------------------------------------------------------------------------------------------------------------------------------------------------------------------------------------------------------------------------------------------------------------------------------------------------------------------------------------------------------------------------------------------------------------------------------------------------------------------------------------------------------------------------------------------------------------------------------------------------------------------------------------------------|-------------------------------------------------------------------------------|-----------------------------------|-----------------------|--|
| <u>District I</u> – (575) 393-6161                                          | Energy, Mineral                                                                                                                                                                                                                                                                                                                                                                                                                                                                                                                                                                                                                                                                                                                                                                                                                                                                                                                                                                                                                                                                                                                                                                                                                                                                                                                                                                                                                                                                                                                                                                                                                                                                                                                                                                                                                                                                                                                                                                                                                                                                                                                | Energy, Minerals and Natural Resources                                        |                                   | Revised July 18, 2013 |  |
| 1625 N. French Dr., Hobbs, NM 88240<br><u>District II</u> – (575) 748-1283  | OII CONSED                                                                                                                                                                                                                                                                                                                                                                                                                                                                                                                                                                                                                                                                                                                                                                                                                                                                                                                                                                                                                                                                                                                                                                                                                                                                                                                                                                                                                                                                                                                                                                                                                                                                                                                                                                                                                                                                                                                                                                                                                                                                                                                     | NATION DIVISION                                                               | WELL API NO. <b>30-015-</b>       | 33789                 |  |
| 811 S. First St., Artesia, NM 88210<br>District III – (505) 334-6178        |                                                                                                                                                                                                                                                                                                                                                                                                                                                                                                                                                                                                                                                                                                                                                                                                                                                                                                                                                                                                                                                                                                                                                                                                                                                                                                                                                                                                                                                                                                                                                                                                                                                                                                                                                                                                                                                                                                                                                                                                                                                                                                                                | OIL CONSERVATION DIVISION<br>1220 South St. Francis Dr.<br>Santa Fe, NM 87505 |                                   | ase                   |  |
| 1000 Rio Brazos Rd., Aztec, NM 87410<br>District IV – (505) 476-3460        |                                                                                                                                                                                                                                                                                                                                                                                                                                                                                                                                                                                                                                                                                                                                                                                                                                                                                                                                                                                                                                                                                                                                                                                                                                                                                                                                                                                                                                                                                                                                                                                                                                                                                                                                                                                                                                                                                                                                                                                                                                                                                                                                |                                                                               |                                   | FEE                   |  |
| 1220 S. St. Francis Dr., Santa Fe, NM<br>87505                              | 6. State Oil & Gas Lea                                                                                                                                                                                                                                                                                                                                                                                                                                                                                                                                                                                                                                                                                                                                                                                                                                                                                                                                                                                                                                                                                                                                                                                                                                                                                                                                                                                                                                                                                                                                                                                                                                                                                                                                                                                                                                                                                                                                                                                                                                                                                                         | se no.                                                                        |                                   |                       |  |
| SUNDRY NO<br>(DO NOT USE THIS FORM FOR PRO<br>DIFFERENT RESERVOIR. USE "APP | 7. Lease Name or Unit STATE                                                                                                                                                                                                                                                                                                                                                                                                                                                                                                                                                                                                                                                                                                                                                                                                                                                                                                                                                                                                                                                                                                                                                                                                                                                                                                                                                                                                                                                                                                                                                                                                                                                                                                                                                                                                                                                                                                                                                                                                                                                                                                    |                                                                               |                                   |                       |  |
| PROPOSALS.)  1. Type of Well: Oil Well                                      | Gas Well 🛛 Other                                                                                                                                                                                                                                                                                                                                                                                                                                                                                                                                                                                                                                                                                                                                                                                                                                                                                                                                                                                                                                                                                                                                                                                                                                                                                                                                                                                                                                                                                                                                                                                                                                                                                                                                                                                                                                                                                                                                                                                                                                                                                                               | r 🗌                                                                           | 8. Well Number #1                 |                       |  |
| 2. Name of Operator SOUTH                                                   | HWEST ROYALTIES,                                                                                                                                                                                                                                                                                                                                                                                                                                                                                                                                                                                                                                                                                                                                                                                                                                                                                                                                                                                                                                                                                                                                                                                                                                                                                                                                                                                                                                                                                                                                                                                                                                                                                                                                                                                                                                                                                                                                                                                                                                                                                                               | , INC.                                                                        | 9. OGRID Number 213:              | 55                    |  |
| 3. Address of Operator P.O. BOX 5                                           | 3570; MIDLAND, TEX                                                                                                                                                                                                                                                                                                                                                                                                                                                                                                                                                                                                                                                                                                                                                                                                                                                                                                                                                                                                                                                                                                                                                                                                                                                                                                                                                                                                                                                                                                                                                                                                                                                                                                                                                                                                                                                                                                                                                                                                                                                                                                             | XAS 79710                                                                     | 10. Pool name or Wild ROCKY ARROY |                       |  |
| 4. Well Location                                                            |                                                                                                                                                                                                                                                                                                                                                                                                                                                                                                                                                                                                                                                                                                                                                                                                                                                                                                                                                                                                                                                                                                                                                                                                                                                                                                                                                                                                                                                                                                                                                                                                                                                                                                                                                                                                                                                                                                                                                                                                                                                                                                                                |                                                                               |                                   |                       |  |
| Unit Letter <b>D</b> :<br>Section <b>16</b>                                 | 660feet from theN<br>Township 22S                                                                                                                                                                                                                                                                                                                                                                                                                                                                                                                                                                                                                                                                                                                                                                                                                                                                                                                                                                                                                                                                                                                                                                                                                                                                                                                                                                                                                                                                                                                                                                                                                                                                                                                                                                                                                                                                                                                                                                                                                                                                                              |                                                                               | feet from theWES'  NMPM EDDY      |                       |  |
| Section 10                                                                  | <u> </u>                                                                                                                                                                                                                                                                                                                                                                                                                                                                                                                                                                                                                                                                                                                                                                                                                                                                                                                                                                                                                                                                                                                                                                                                                                                                                                                                                                                                                                                                                                                                                                                                                                                                                                                                                                                                                                                                                                                                                                                                                                                                                                                       | Range <b>22E</b> whether DR, RKB, RT, GR, etc                                 |                                   | County                |  |
|                                                                             | 11. Elevation (Snow)                                                                                                                                                                                                                                                                                                                                                                                                                                                                                                                                                                                                                                                                                                                                                                                                                                                                                                                                                                                                                                                                                                                                                                                                                                                                                                                                                                                                                                                                                                                                                                                                                                                                                                                                                                                                                                                                                                                                                                                                                                                                                                           | 3,039' GR                                                                     | ··)                               |                       |  |
|                                                                             |                                                                                                                                                                                                                                                                                                                                                                                                                                                                                                                                                                                                                                                                                                                                                                                                                                                                                                                                                                                                                                                                                                                                                                                                                                                                                                                                                                                                                                                                                                                                                                                                                                                                                                                                                                                                                                                                                                                                                                                                                                                                                                                                |                                                                               | ·                                 |                       |  |
| 12. Check Appropriate Box                                                   | to Indicate Nature of                                                                                                                                                                                                                                                                                                                                                                                                                                                                                                                                                                                                                                                                                                                                                                                                                                                                                                                                                                                                                                                                                                                                                                                                                                                                                                                                                                                                                                                                                                                                                                                                                                                                                                                                                                                                                                                                                                                                                                                                                                                                                                          | Notice, Report or Other I                                                     | Data                              |                       |  |
| NOTICE OF                                                                   | INTENTION TO:                                                                                                                                                                                                                                                                                                                                                                                                                                                                                                                                                                                                                                                                                                                                                                                                                                                                                                                                                                                                                                                                                                                                                                                                                                                                                                                                                                                                                                                                                                                                                                                                                                                                                                                                                                                                                                                                                                                                                                                                                                                                                                                  | SUE                                                                           | BSEQUENT REPOR                    | RT OF:                |  |
| PERFORM REMEDIAL WORK                                                       |                                                                                                                                                                                                                                                                                                                                                                                                                                                                                                                                                                                                                                                                                                                                                                                                                                                                                                                                                                                                                                                                                                                                                                                                                                                                                                                                                                                                                                                                                                                                                                                                                                                                                                                                                                                                                                                                                                                                                                                                                                                                                                                                |                                                                               | <del></del> -                     | ERING CASING          |  |
| ·                                                                           | ☐ CHANGE PLANS ☐ MULTIPLE COMPL                                                                                                                                                                                                                                                                                                                                                                                                                                                                                                                                                                                                                                                                                                                                                                                                                                                                                                                                                                                                                                                                                                                                                                                                                                                                                                                                                                                                                                                                                                                                                                                                                                                                                                                                                                                                                                                                                                                                                                                                                                                                                                | ☐ COMMENCE DF ☐ CASING/CEMEN                                                  | RILLING OPNS. PAN                 | ND A                  |  |
|                                                                             |                                                                                                                                                                                                                                                                                                                                                                                                                                                                                                                                                                                                                                                                                                                                                                                                                                                                                                                                                                                                                                                                                                                                                                                                                                                                                                                                                                                                                                                                                                                                                                                                                                                                                                                                                                                                                                                                                                                                                                                                                                                                                                                                | L CASING/CEMEN                                                                | Notify OCD 24 hrs. p              | wine the constraint   |  |
|                                                                             | OTHER:                                                                                                                                                                                                                                                                                                                                                                                                                                                                                                                                                                                                                                                                                                                                                                                                                                                                                                                                                                                                                                                                                                                                                                                                                                                                                                                                                                                                                                                                                                                                                                                                                                                                                                                                                                                                                                                                                                                                                                                                                                                                                                                         | OTHER:                                                                        | done done                         |                       |  |
|                                                                             | work). SEE RULE 19.15.                                                                                                                                                                                                                                                                                                                                                                                                                                                                                                                                                                                                                                                                                                                                                                                                                                                                                                                                                                                                                                                                                                                                                                                                                                                                                                                                                                                                                                                                                                                                                                                                                                                                                                                                                                                                                                                                                                                                                                                                                                                                                                         | rly state all pertinent details, at 7.14 NMAC. For Multiple Co                |                                   |                       |  |
|                                                                             | -                                                                                                                                                                                                                                                                                                                                                                                                                                                                                                                                                                                                                                                                                                                                                                                                                                                                                                                                                                                                                                                                                                                                                                                                                                                                                                                                                                                                                                                                                                                                                                                                                                                                                                                                                                                                                                                                                                                                                                                                                                                                                                                              |                                                                               |                                   |                       |  |
| NOTICE OF INTENT                                                            | TO PLUG AND ABAN                                                                                                                                                                                                                                                                                                                                                                                                                                                                                                                                                                                                                                                                                                                                                                                                                                                                                                                                                                                                                                                                                                                                                                                                                                                                                                                                                                                                                                                                                                                                                                                                                                                                                                                                                                                                                                                                                                                                                                                                                                                                                                               | NDON – 24 HRS NOTICE                                                          | TO ARTESIA NMOCI                  | REQUIRED              |  |
| _                                                                           | , ,                                                                                                                                                                                                                                                                                                                                                                                                                                                                                                                                                                                                                                                                                                                                                                                                                                                                                                                                                                                                                                                                                                                                                                                                                                                                                                                                                                                                                                                                                                                                                                                                                                                                                                                                                                                                                                                                                                                                                                                                                                                                                                                            | s: CIBP @ 9260' w/ 20' cmt,                                                   | CIBP @ 8900' w/ 35' cm            | at & CP @ 8300' w/    |  |
| 2' cmt Spot 25 sx Cmt                                                       | 8300' - WOC & Tag                                                                                                                                                                                                                                                                                                                                                                                                                                                                                                                                                                                                                                                                                                                                                                                                                                                                                                                                                                                                                                                                                                                                                                                                                                                                                                                                                                                                                                                                                                                                                                                                                                                                                                                                                                                                                                                                                                                                                                                                                                                                                                              | MLF After CIBP @ 5080'                                                        | Spot 25 sx Cmt @ 4900             | 4800'. T of Wcmp      |  |
|                                                                             | CIBP @ 7158' W/ 25 SX                                                                                                                                                                                                                                                                                                                                                                                                                                                                                                                                                                                                                                                                                                                                                                                                                                                                                                                                                                                                                                                                                                                                                                                                                                                                                                                                                                                                                                                                                                                                                                                                                                                                                                                                                                                                                                                                                                                                                                                                                                                                                                          | CLASS C CMT, WOC 4 H                                                          |                                   |                       |  |
|                                                                             |                                                                                                                                                                                                                                                                                                                                                                                                                                                                                                                                                                                                                                                                                                                                                                                                                                                                                                                                                                                                                                                                                                                                                                                                                                                                                                                                                                                                                                                                                                                                                                                                                                                                                                                                                                                                                                                                                                                                                                                                                                                                                                                                | & TAG, TEST TO 500 PSI, (<br>IT PLUG #2 @ 0-400' – CIR                        |                                   |                       |  |
| Perf @ 1792'                                                                | Perf @ 400                                                                                                                                                                                                                                                                                                                                                                                                                                                                                                                                                                                                                                                                                                                                                                                                                                                                                                                                                                                                                                                                                                                                                                                                                                                                                                                                                                                                                                                                                                                                                                                                                                                                                                                                                                                                                                                                                                                                                                                                                                                                                                                     | y'                                                                            |                                   |                       |  |
|                                                                             |                                                                                                                                                                                                                                                                                                                                                                                                                                                                                                                                                                                                                                                                                                                                                                                                                                                                                                                                                                                                                                                                                                                                                                                                                                                                                                                                                                                                                                                                                                                                                                                                                                                                                                                                                                                                                                                                                                                                                                                                                                                                                                                                | BE USED, CONTENTS DIS<br>LOW GROUND DRY HOLI                                  |                                   | VED DISPOSAL          |  |
| ** LOCATION REME                                                            | DIATION TO FOLLOW                                                                                                                                                                                                                                                                                                                                                                                                                                                                                                                                                                                                                                                                                                                                                                                                                                                                                                                                                                                                                                                                                                                                                                                                                                                                                                                                                                                                                                                                                                                                                                                                                                                                                                                                                                                                                                                                                                                                                                                                                                                                                                              | V **                                                                          |                                   |                       |  |
| ****SEE ATTACHED                                                            | O COA's****                                                                                                                                                                                                                                                                                                                                                                                                                                                                                                                                                                                                                                                                                                                                                                                                                                                                                                                                                                                                                                                                                                                                                                                                                                                                                                                                                                                                                                                                                                                                                                                                                                                                                                                                                                                                                                                                                                                                                                                                                                                                                                                    | MUST BE PLI                                                                   | UGGED BY 4/22/202                 | 2                     |  |
| I hereby certify that the information                                       | on above is true and compl                                                                                                                                                                                                                                                                                                                                                                                                                                                                                                                                                                                                                                                                                                                                                                                                                                                                                                                                                                                                                                                                                                                                                                                                                                                                                                                                                                                                                                                                                                                                                                                                                                                                                                                                                                                                                                                                                                                                                                                                                                                                                                     | lete to the best of my knowled                                                | ge and belief.                    |                       |  |
| SIGNATURE_Lindsay                                                           | Livesay TITLE                                                                                                                                                                                                                                                                                                                                                                                                                                                                                                                                                                                                                                                                                                                                                                                                                                                                                                                                                                                                                                                                                                                                                                                                                                                                                                                                                                                                                                                                                                                                                                                                                                                                                                                                                                                                                                                                                                                                                                                                                                                                                                                  | REGULATORY ANAL                                                               | .YST DATE                         | _04/15/2021           |  |
| Type or print name LINDSAY  For State Use Only                              | , and the second |                                                                               |                                   | (432) 207-3054        |  |
| APPROVED BY:                                                                | Trin                                                                                                                                                                                                                                                                                                                                                                                                                                                                                                                                                                                                                                                                                                                                                                                                                                                                                                                                                                                                                                                                                                                                                                                                                                                                                                                                                                                                                                                                                                                                                                                                                                                                                                                                                                                                                                                                                                                                                                                                                                                                                                                           | TIE Stall 701                                                                 | DATE                              | 4/22/2021             |  |
| Conditions of Approval (if any): Released to Imaging: 4/23/2021 1:          |                                                                                                                                                                                                                                                                                                                                                                                                                                                                                                                                                                                                                                                                                                                                                                                                                                                                                                                                                                                                                                                                                                                                                                                                                                                                                                                                                                                                                                                                                                                                                                                                                                                                                                                                                                                                                                                                                                                                                                                                                                                                                                                                | TLE Staff Mas                                                                 | DATE_                             |                       |  |