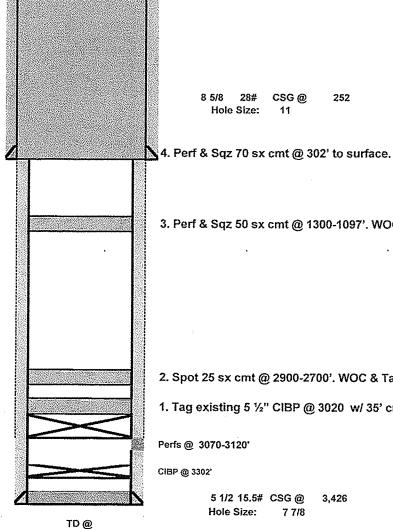

|
| ₩ell Name  | Cooper Jal Unit                              | Well No.  | #107                 |
| Field/Pool | Jalmat; Tan-T-7Rvs-Langlie<br>Mattix; Q-Ggbg | API#:     | 30-025-09558         |
| County     | Lea                                          | Location: | Sec 13, T245, R36E   |
| State      | New Mexico                                   | ******    | 1650' FSL & 1980'FWL |
| Spud Date  | 8/26/1952                                    | GL:       | 3316'                |

| Description | O.D.  | Grade | Weight | Depth | Hole  | Cmt Sx | TOC    |
|-------------|-------|-------|--------|-------|-------|--------|--------|
| Surface Csg | 8 5/8 | J55   | 28#    | 252   | 11    | 250    | Circ'd |
| Prod Csg    | 5 1/2 | J55   | 15.5#  | 3,426 | 7 7/8 | 1,200  | Circ'd |



8 5/8 28# CSG@ 252 Hole Size: 11

Anhy-113 T/Salt- 1300 B/Salt-2800 +/-Yates- 2980' +/-7Rvs-3200 +/-Queen- 3430 +/-

3. Perf & Sqz 50 sx cmt @ 1300-1097'. WOC & Tag (DV Tool)

- 2. Spot 25 sx cmt @ 2900-2700'. WOC & Tag (Yates)
- 1. Tag existing 5 1/2" CIBP @ 3020 w/ 35' cmt cap on top. Circulate hole w/ MLF. Pressure test csg.

Perfs @ 3070-3120'

CIBP @ 3302'

5 1/2 15.5# CSG @ Hole Size: 7 7/8

# CONDITIONS OF APPROVAL FOR PLUGGING AND ABANDONMENT OCD - Southern District

The following is a guide or checklist in preparation of a plugging program, this is not all inclusive and care must be exercised in establishing special plugging programs in unique and unusual cases, Notify NMOCD District Office I (Hobbs) at (575)-263-6633 at least 24 hours before beginning work. After MIRU rig will