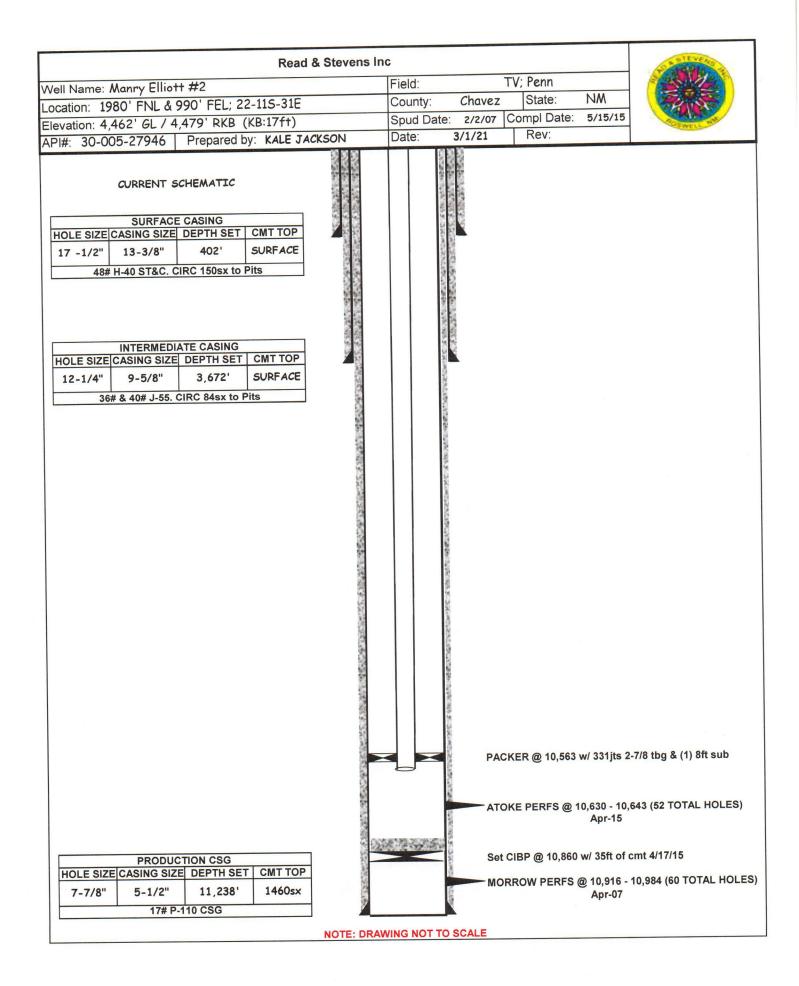

Received by OCD: 3/16/2021 3:24:09 PM

•

|                                                                                                                                                                                                                                |                                                                                                                   | - "8" -                                          |  |  |  |
|--------------------------------------------------------------------------------------------------------------------------------------------------------------------------------------------------------------------------------|-------------------------------------------------------------------------------------------------------------------|--------------------------------------------------|--|--|--|
| Submit 1 Copy To Appropriate District S                                                                                                                                                                                        | y To Appropriate District State of New Mexico                                                                     |                                                  |  |  |  |
| Office                                                                                                                                                                                                                         | fice Design of the second s   |                                                  |  |  |  |
| 1625 N. French Dr., Hobbs, NM 88240                                                                                                                                                                                            |                                                                                                                   | WELL API NO.                                     |  |  |  |
| District II – (575) 748-1283<br>811 S. First St., Artesia, NM 88210 OIL CO                                                                                                                                                     | NSERVATION DIVISION                                                                                               | 30-005-27946<br>5. Indicate Type of Lease        |  |  |  |
| <u>District III</u> – (505) 334-6178 122                                                                                                                                                                                       | 0 South St. Francis Dr.                                                                                           | STATE FEE                                        |  |  |  |
| 1000 Rio Brazos Rd., Aztec, NM 87410<br>District IV – (505) 476-3460                                                                                                                                                           | Santa Fe, NM 87505                                                                                                | 6. State Oil & Gas Lease No.                     |  |  |  |
| 1220 S. St. Francis Dr., Santa Fe, NM                                                                                                                                                                                          |                                                                                                                   |                                                  |  |  |  |
| 87505<br>SUNDRY NOTICES AND REPO                                                                                                                                                                                               | ORTS ON WELLS                                                                                                     | 7. Lease Name or Unit Agreement Name             |  |  |  |
| (DO NOT USE THIS FORM FOR PROPOSALS TO DRILL OF                                                                                                                                                                                | SUNDRY NOTICES AND REPORTS ON WELLS<br>DO NOT USE THIS FORM FOR PROPOSALS TO DRILL OR TO DEEPEN OR PLUG BACK TO A |                                                  |  |  |  |
| DIFFERENT RESERVOIR. USE "APPLICATION FOR PERM<br>PROPOSALS.)                                                                                                                                                                  | IIT" (FORM C-101) FOR SUCH                                                                                        | Manry Elliott                                    |  |  |  |
| 1. Type of Well: Oil Well 🗌 Gas Well 🛛 🤇                                                                                                                                                                                       | Other                                                                                                             | 8. Well Number 2                                 |  |  |  |
| 2. Name of Operator                                                                                                                                                                                                            |                                                                                                                   | 9. OGRID Number                                  |  |  |  |
| Read & Stevens, Inc.         3. Address of Operator                                                                                                                                                                            |                                                                                                                   | 18971<br>10. Pool name or Wildcat                |  |  |  |
| PO Box 1518, Roswell, NM 88202                                                                                                                                                                                                 |                                                                                                                   | TV; Penn (Gas)                                   |  |  |  |
| 4. Well Location                                                                                                                                                                                                               |                                                                                                                   |                                                  |  |  |  |
|                                                                                                                                                                                                                                | rom the North line and 99                                                                                         | 0feet from the Eastline                          |  |  |  |
|                                                                                                                                                                                                                                | nship 11S Range 31E                                                                                               | NMPM Chaves County                               |  |  |  |
|                                                                                                                                                                                                                                | Show whether DR, RKB, RT, GR, etc.                                                                                |                                                  |  |  |  |
|                                                                                                                                                                                                                                | 4462' GR                                                                                                          |                                                  |  |  |  |
|                                                                                                                                                                                                                                |                                                                                                                   |                                                  |  |  |  |
| 12. Check Appropriate Bo                                                                                                                                                                                                       | ox to Indicate Nature of Notice,                                                                                  | Report or Other Data                             |  |  |  |
| NOTICE OF INTENTION TO                                                                                                                                                                                                         |                                                                                                                   | SEQUENT REPORT OF:                               |  |  |  |
|                                                                                                                                                                                                                                |                                                                                                                   |                                                  |  |  |  |
| TEMPORARILY ABANDON                                                                                                                                                                                                            |                                                                                                                   |                                                  |  |  |  |
| PULL OR ALTER CASING DULTIPLE CO                                                                                                                                                                                               | MPL CASING/CEMEN                                                                                                  | Т ЈОВ 🗌                                          |  |  |  |
|                                                                                                                                                                                                                                |                                                                                                                   |                                                  |  |  |  |
|                                                                                                                                                                                                                                |                                                                                                                   |                                                  |  |  |  |
| 13. Describe proposed or completed operations.                                                                                                                                                                                 |                                                                                                                   | d give pertinent dates, including estimated date |  |  |  |
| of starting any proposed work). SEE RULE 19.15.7.14 NMAC. For Multiple Completions: Attach wellbore diagram of                                                                                                                 |                                                                                                                   |                                                  |  |  |  |
| proposed completion or recompletion.                                                                                                                                                                                           |                                                                                                                   |                                                  |  |  |  |
| 1) POOH w/production tbg & pkr set (                                                                                                                                                                                           | @ 10,563'.                                                                                                        |                                                  |  |  |  |
| 2) Set CIBP @ 10,530' & dump bail 3<br>25 Sx 3) Set 1000 Class H cmt plug @ 8,346<br>25 SY 4)                                                                                                                                  | Correction of Malfaama MOC                                                                                        | tog                                              |  |  |  |
| 25 sx 4) Set 100 Class C cmt plug @ 7,226                                                                                                                                                                                      | b' across top of Abo. WOC & tag.                                                                                  | x tag.                                           |  |  |  |
| 25 sx 4) Set 1000 Class C cmt plug @ 6,340<br>25 sx 5) Set 1000 Class C cmt plug @ 7,226<br>25 sx 6) Set Class C cmt plug @ 4,900<br>25 sx 6) Set Class C cmt plug across Intern<br>25 sx 7) Set 2000 Class C cmt plug @ 2,226 | )' across top of Glorieta. WOC & t                                                                                | ag.                                              |  |  |  |
| 25 sx 6) Set Class C cmt plug across Interi<br>25 sx 7) Set 100 Class C cmt plug @ 2 225                                                                                                                                       | 5' Top of Yates / Base of Salt Plue                                                                               | WOC & tag.                                       |  |  |  |
| 25 sx 7) Set Class C cmt plug across men<br>25 sx 8) Set Class C cmt plug @ 2,225<br>8) Set Class C cmt plug across Surfa                                                                                                      | ce Shoe from 352' - 452'. WOC &                                                                                   | tag.                                             |  |  |  |
| <ul> <li>9) Spot 25 sxs cmt <sup>1</sup>200<sup>6</sup> to surface. 150<sup>6</sup></li> <li>10) Cut off wellhead &amp; install dry hole marker.</li> </ul>                                                                    |                                                                                                                   |                                                  |  |  |  |
| io) out on weinieud a mistañ ary hole                                                                                                                                                                                          |                                                                                                                   |                                                  |  |  |  |
|                                                                                                                                                                                                                                |                                                                                                                   | EE ATTACHED CONDITIONS<br>F APPROVAL             |  |  |  |
| 4" diameter 4' tall Above Gro                                                                                                                                                                                                  |                                                                                                                   | AFFINOVAL                                        |  |  |  |
|                                                                                                                                                                                                                                |                                                                                                                   |                                                  |  |  |  |
| Spud Date: 02/02/2007                                                                                                                                                                                                          | Rig Release Date: 03/28/200                                                                                       | 7                                                |  |  |  |
|                                                                                                                                                                                                                                | 00/20/200                                                                                                         |                                                  |  |  |  |
|                                                                                                                                                                                                                                |                                                                                                                   |                                                  |  |  |  |
| I hereby certify that the information above is true and complete to the best of my knowledge and belief.                                                                                                                       |                                                                                                                   |                                                  |  |  |  |
|                                                                                                                                                                                                                                |                                                                                                                   |                                                  |  |  |  |
| SIGNATURE Kelly Barajas<br>Type or print name Kelly Barajas                                                                                                                                                                    |                                                                                                                   | g <sub>DATE</sub> 03/16/2021                     |  |  |  |
| Kelly Barajas                                                                                                                                                                                                                  |                                                                                                                   |                                                  |  |  |  |
| Type or print name <b>New Datajas</b><br>For State Use Only                                                                                                                                                                    | E-mail address:kbarajas@read-                                                                                     | stevens.com_PHONE:575-624-3760                   |  |  |  |
|                                                                                                                                                                                                                                |                                                                                                                   |                                                  |  |  |  |
| APPROVED BY: Kerry Forther                                                                                                                                                                                                     | TITLE Compliance Officer A                                                                                        | DATE 5/7/21                                      |  |  |  |
| Conditions of Approval (if any)                                                                                                                                                                                                |                                                                                                                   |                                                  |  |  |  |
|                                                                                                                                                                                                                                |                                                                                                                   |                                                  |  |  |  |