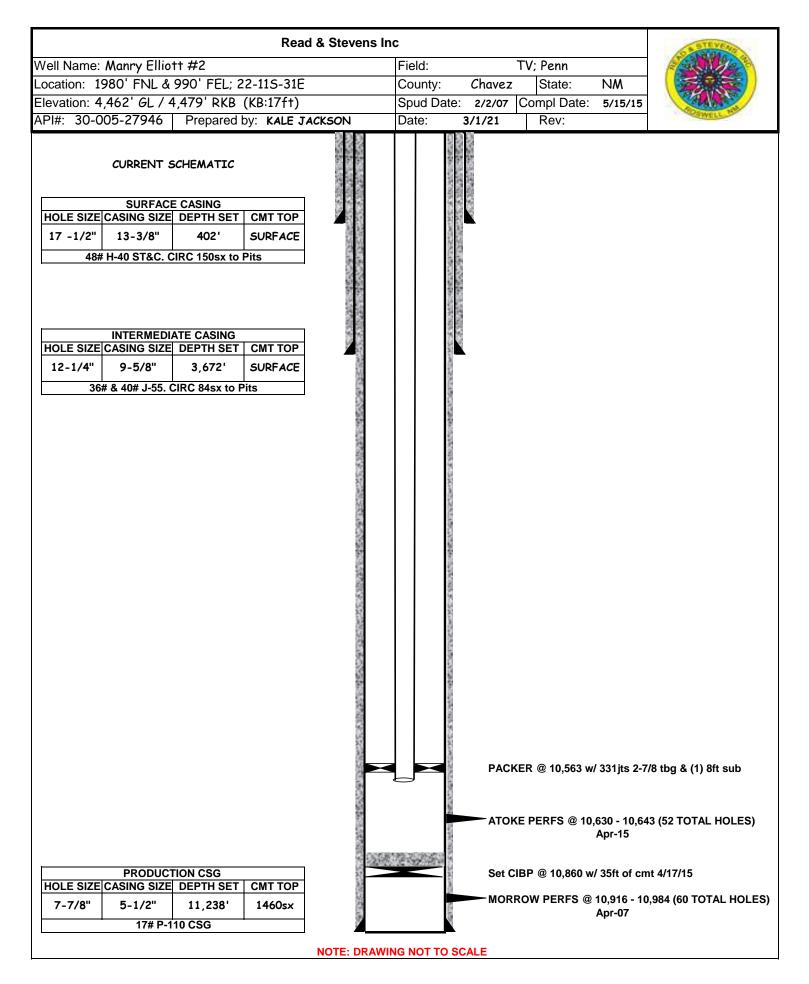

Received by OCD: 3/16/2021 3:24:09 PM

•

|                                                                                                                                                                                                                                |                                                                                                                   | - "8" -                                          |  |  |  |
|--------------------------------------------------------------------------------------------------------------------------------------------------------------------------------------------------------------------------------|-------------------------------------------------------------------------------------------------------------------|--------------------------------------------------|--|--|--|
| Submit 1 Copy To Appropriate District S                                                                                                                                                                                        | y To Appropriate District State of New Mexico                                                                     |                                                  |  |  |  |
| Office                                                                                                                                                                                                                         | fice Design of the second s   |                                                  |  |  |  |
| 1625 N. French Dr., Hobbs, NM 88240                                                                                                                                                                                            |                                                                                                                   | WELL API NO.                                     |  |  |  |
| District II – (575) 748-1283<br>811 S. First St., Artesia, NM 88210 OIL CO                                                                                                                                                     | NSERVATION DIVISION                                                                                               | 30-005-27946<br>5. Indicate Type of Lease        |  |  |  |
| <u>District III</u> – (505) 334-6178 122                                                                                                                                                                                       | 0 South St. Francis Dr.                                                                                           | STATE FEE                                        |  |  |  |
| 1000 Rio Brazos Rd., Aztec, NM 87410<br>District IV – (505) 476-3460                                                                                                                                                           | Santa Fe, NM 87505                                                                                                | 6. State Oil & Gas Lease No.                     |  |  |  |
| 1220 S. St. Francis Dr., Santa Fe, NM                                                                                                                                                                                          |                                                                                                                   |                                                  |  |  |  |
| 87505<br>SUNDRY NOTICES AND REPO                                                                                                                                                                                               | ORTS ON WELLS                                                                                                     | 7. Lease Name or Unit Agreement Name             |  |  |  |
| (DO NOT USE THIS FORM FOR PROPOSALS TO DRILL OF                                                                                                                                                                                | SUNDRY NOTICES AND REPORTS ON WELLS<br>DO NOT USE THIS FORM FOR PROPOSALS TO DRILL OR TO DEEPEN OR PLUG BACK TO A |                                                  |  |  |  |
| DIFFERENT RESERVOIR. USE "APPLICATION FOR PERM<br>PROPOSALS.)                                                                                                                                                                  | IIT" (FORM C-101) FOR SUCH                                                                                        | Manry Elliott                                    |  |  |  |
| 1. Type of Well: Oil Well 🗌 Gas Well 🛛 🤇                                                                                                                                                                                       | Other                                                                                                             | 8. Well Number 2                                 |  |  |  |
| 2. Name of Operator                                                                                                                                                                                                            |                                                                                                                   | 9. OGRID Number                                  |  |  |  |
| Read & Stevens, Inc.         3. Address of Operator                                                                                                                                                                            |                                                                                                                   | 18971<br>10. Pool name or Wildcat                |  |  |  |
| PO Box 1518, Roswell, NM 88202                                                                                                                                                                                                 |                                                                                                                   | TV; Penn (Gas)                                   |  |  |  |
| 4. Well Location                                                                                                                                                                                                               |                                                                                                                   |                                                  |  |  |  |
|                                                                                                                                                                                                                                | rom the North line and 99                                                                                         | 0feet from the Eastline                          |  |  |  |
|                                                                                                                                                                                                                                | nship 11S Range 31E                                                                                               | NMPM Chaves County                               |  |  |  |
|                                                                                                                                                                                                                                | Show whether DR, RKB, RT, GR, etc.                                                                                |                                                  |  |  |  |
|                                                                                                                                                                                                                                | 4462' GR                                                                                                          |                                                  |  |  |  |
|                                                                                                                                                                                                                                |                                                                                                                   |                                                  |  |  |  |
| 12. Check Appropriate Bo                                                                                                                                                                                                       | ox to Indicate Nature of Notice,                                                                                  | Report or Other Data                             |  |  |  |
| NOTICE OF INTENTION TO                                                                                                                                                                                                         |                                                                                                                   | SEQUENT REPORT OF:                               |  |  |  |
|                                                                                                                                                                                                                                |                                                                                                                   |                                                  |  |  |  |
| TEMPORARILY ABANDON                                                                                                                                                                                                            |                                                                                                                   |                                                  |  |  |  |
| PULL OR ALTER CASING DULTIPLE CO                                                                                                                                                                                               | MPL CASING/CEMEN                                                                                                  | Т ЈОВ 🗌                                          |  |  |  |
|                                                                                                                                                                                                                                |                                                                                                                   |                                                  |  |  |  |
|                                                                                                                                                                                                                                |                                                                                                                   |                                                  |  |  |  |
| 13. Describe proposed or completed operations.                                                                                                                                                                                 |                                                                                                                   | d give pertinent dates, including estimated date |  |  |  |
| of starting any proposed work). SEE RULE 19.15.7.14 NMAC. For Multiple Completions: Attach wellbore diagram of                                                                                                                 |                                                                                                                   |                                                  |  |  |  |
| proposed completion or recompletion.                                                                                                                                                                                           |                                                                                                                   |                                                  |  |  |  |
| 1) POOH w/production tbg & pkr set (                                                                                                                                                                                           | @ 10,563'.                                                                                                        |                                                  |  |  |  |
| 2) Set CIBP @ 10,530' & dump bail 3<br>25 Sx 3) Set 1000 Class H cmt plug @ 8,346<br>25 SY 4)                                                                                                                                  | Correction of Malfaama MOC                                                                                        | tog                                              |  |  |  |
| 25 sx 4) Set 100 Class C cmt plug @ 7,226                                                                                                                                                                                      | b' across top of Abo. WOC & tag.                                                                                  | x tag.                                           |  |  |  |
| 25 sx 4) Set 1000 Class C cmt plug @ 6,340<br>25 sx 5) Set 1000 Class C cmt plug @ 7,226<br>25 sx 6) Set Class C cmt plug @ 4,900<br>25 sx 6) Set Class C cmt plug across Intern<br>25 sx 7) Set 2000 Class C cmt plug @ 2,226 | )' across top of Glorieta. WOC & t                                                                                | ag.                                              |  |  |  |
| 25 sx 6) Set Class C cmt plug across Interi<br>25 sx 7) Set 100 Class C cmt plug @ 2 225                                                                                                                                       | 5' Top of Yates / Base of Salt Plue                                                                               | WOC & tag.                                       |  |  |  |
| 25 sx 7) Set Class C cmt plug across men<br>25 sx 8) Set Class C cmt plug @ 2,225<br>8) Set Class C cmt plug across Surfa                                                                                                      | ce Shoe from 352' - 452'. WOC &                                                                                   | tag.                                             |  |  |  |
| <ul> <li>9) Spot 25 sxs cmt <sup>1</sup>200<sup>6</sup> to surface. 150<sup>6</sup></li> <li>10) Cut off wellhead &amp; install dry hole marker.</li> </ul>                                                                    |                                                                                                                   |                                                  |  |  |  |
| io) out on weinieud a mistañ ary hole                                                                                                                                                                                          |                                                                                                                   |                                                  |  |  |  |
|                                                                                                                                                                                                                                |                                                                                                                   | EE ATTACHED CONDITIONS<br>F APPROVAL             |  |  |  |
| 4" diameter 4' tall Above Gro                                                                                                                                                                                                  |                                                                                                                   | AFFINOVAL                                        |  |  |  |
|                                                                                                                                                                                                                                |                                                                                                                   |                                                  |  |  |  |
| Spud Date: 02/02/2007                                                                                                                                                                                                          | Rig Release Date: 03/28/200                                                                                       | 7                                                |  |  |  |
|                                                                                                                                                                                                                                | 00/20/200                                                                                                         |                                                  |  |  |  |
|                                                                                                                                                                                                                                |                                                                                                                   |                                                  |  |  |  |
| I hereby certify that the information above is true and complete to the best of my knowledge and belief.                                                                                                                       |                                                                                                                   |                                                  |  |  |  |
|                                                                                                                                                                                                                                |                                                                                                                   |                                                  |  |  |  |
| SIGNATURE Kelly Barajas<br>Type or print name Kelly Barajas                                                                                                                                                                    |                                                                                                                   | g <sub>DATE</sub> 03/16/2021                     |  |  |  |
| Kelly Barajas                                                                                                                                                                                                                  |                                                                                                                   |                                                  |  |  |  |
| Type or print name <b>New Datajas</b><br>For State Use Only                                                                                                                                                                    | E-mail address:kbarajas@read-                                                                                     | stevens.com_PHONE:575-624-3760                   |  |  |  |
|                                                                                                                                                                                                                                |                                                                                                                   |                                                  |  |  |  |
| APPROVED BY: Kerry Forther                                                                                                                                                                                                     | TITLE Compliance Officer A                                                                                        | DATE 5/7/21                                      |  |  |  |
| Conditions of Approval (if any)                                                                                                                                                                                                |                                                                                                                   |                                                  |  |  |  |
|                                                                                                                                                                                                                                |                                                                                                                   |                                                  |  |  |  |