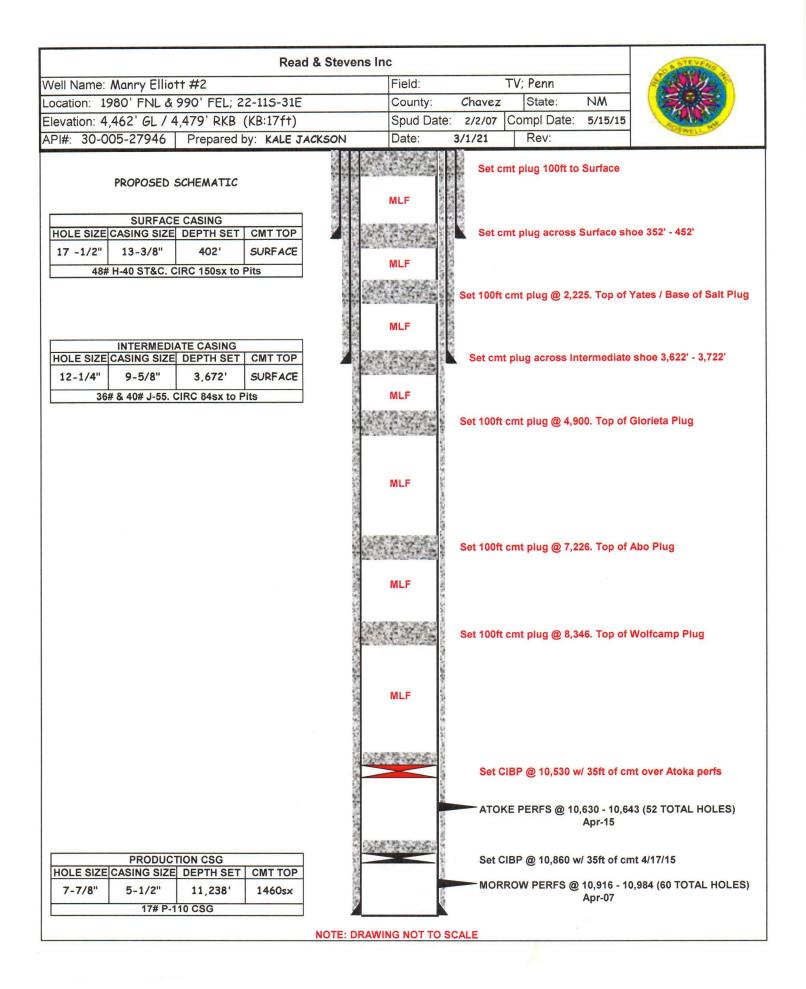

Received by OCD: 3/16/2021 3:24:09 PM

•

|                                                                                                                                                                                                                                |                                                                                                                   | - "8" -                                          |  |  |  |
|--------------------------------------------------------------------------------------------------------------------------------------------------------------------------------------------------------------------------------|-------------------------------------------------------------------------------------------------------------------|--------------------------------------------------|--|--|--|
| Submit 1 Copy To Appropriate District S                                                                                                                                                                                        | y To Appropriate District State of New Mexico                                                                     |                                                  |  |  |  |
| Office                                                                                                                                                                                                                         | fice Design of the second s   |                                                  |  |  |  |
| 1625 N. French Dr., Hobbs, NM 88240                                                                                                                                                                                            |                                                                                                                   | WELL API NO.                                     |  |  |  |
| District II – (575) 748-1283<br>811 S. First St., Artesia, NM 88210 OIL CO                                                                                                                                                     | NSERVATION DIVISION                                                                                               | 30-005-27946<br>5. Indicate Type of Lease        |  |  |  |
| <u>District III</u> – (505) 334-6178 122                                                                                                                                                                                       | 0 South St. Francis Dr.                                                                                           | STATE FEE                                        |  |  |  |
| 1000 Rio Brazos Rd., Aztec, NM 87410<br>District IV – (505) 476-3460                                                                                                                                                           | Santa Fe, NM 87505                                                                                                | 6. State Oil & Gas Lease No.                     |  |  |  |
| 1220 S. St. Francis Dr., Santa Fe, NM                                                                                                                                                                                          |                                                                                                                   |                                                  |  |  |  |
| 87505<br>SUNDRY NOTICES AND REPO                                                                                                                                                                                               | ORTS ON WELLS                                                                                                     | 7. Lease Name or Unit Agreement Name             |  |  |  |
| (DO NOT USE THIS FORM FOR PROPOSALS TO DRILL OF                                                                                                                                                                                | SUNDRY NOTICES AND REPORTS ON WELLS<br>DO NOT USE THIS FORM FOR PROPOSALS TO DRILL OR TO DEEPEN OR PLUG BACK TO A |                                                  |  |  |  |
| DIFFERENT RESERVOIR. USE "APPLICATION FOR PERM<br>PROPOSALS.)                                                                                                                                                                  | IIT" (FORM C-101) FOR SUCH                                                                                        | Manry Elliott                                    |  |  |  |
| 1. Type of Well: Oil Well 🗌 Gas Well 🛛 🤇                                                                                                                                                                                       | Other                                                                                                             | 8. Well Number 2                                 |  |  |  |
| 2. Name of Operator                                                                                                                                                                                                            |                                                                                                                   | 9. OGRID Number                                  |  |  |  |
| Read & Stevens, Inc.         3. Address of Operator                                                                                                                                                                            |                                                                                                                   | 18971<br>10. Pool name or Wildcat                |  |  |  |
| PO Box 1518, Roswell, NM 88202                                                                                                                                                                                                 |                                                                                                                   | TV; Penn (Gas)                                   |  |  |  |
| 4. Well Location                                                                                                                                                                                                               |                                                                                                                   |                                                  |  |  |  |
|                                                                                                                                                                                                                                | rom the North line and 99                                                                                         | 0feet from the Eastline                          |  |  |  |
|                                                                                                                                                                                                                                | nship 11S Range 31E                                                                                               | NMPM Chaves County                               |  |  |  |
|                                                                                                                                                                                                                                | Show whether DR, RKB, RT, GR, etc.                                                                                |                                                  |  |  |  |
|                                                                                                                                                                                                                                | 4462' GR                                                                                                          |                                                  |  |  |  |
|                                                                                                                                                                                                                                |                                                                                                                   |                                                  |  |  |  |
| 12. Check Appropriate Bo                                                                                                                                                                                                       | ox to Indicate Nature of Notice,                                                                                  | Report or Other Data                             |  |  |  |
| NOTICE OF INTENTION TO                                                                                                                                                                                                         |                                                                                                                   | SEQUENT REPORT OF:                               |  |  |  |
|                                                                                                                                                                                                                                |                                                                                                                   |                                                  |  |  |  |
| TEMPORARILY ABANDON                                                                                                                                                                                                            |                                                                                                                   |                                                  |  |  |  |
| PULL OR ALTER CASING DULTIPLE CO                                                                                                                                                                                               | MPL CASING/CEMEN                                                                                                  | Т ЈОВ 🗌                                          |  |  |  |
|                                                                                                                                                                                                                                |                                                                                                                   |                                                  |  |  |  |
|                                                                                                                                                                                                                                |                                                                                                                   |                                                  |  |  |  |
| 13. Describe proposed or completed operations.                                                                                                                                                                                 |                                                                                                                   | d give pertinent dates, including estimated date |  |  |  |
| of starting any proposed work). SEE RULE 19.15.7.14 NMAC. For Multiple Completions: Attach wellbore diagram of                                                                                                                 |                                                                                                                   |                                                  |  |  |  |
| proposed completion or recompletion.                                                                                                                                                                                           |                                                                                                                   |                                                  |  |  |  |
| 1) POOH w/production tbg & pkr set (                                                                                                                                                                                           | @ 10,563'.                                                                                                        |                                                  |  |  |  |
| 2) Set CIBP @ 10,530' & dump bail 3<br>25 Sx 3) Set 1000 Class H cmt plug @ 8,346<br>25 SY 4)                                                                                                                                  | Correction of Malfaama MOC                                                                                        | tog                                              |  |  |  |
| 25 sx 4) Set 100 Class C cmt plug @ 7,226                                                                                                                                                                                      | b' across top of Abo. WOC & tag.                                                                                  | x tag.                                           |  |  |  |
| 25 sx 4) Set 1000 Class C cmt plug @ 6,340<br>25 sx 5) Set 1000 Class C cmt plug @ 7,226<br>25 sx 6) Set Class C cmt plug @ 4,900<br>25 sx 6) Set Class C cmt plug across Intern<br>25 sx 7) Set 2000 Class C cmt plug @ 2,226 | )' across top of Glorieta. WOC & t                                                                                | ag.                                              |  |  |  |
| 25 sx 6) Set Class C cmt plug across Interi<br>25 sx 7) Set 100 Class C cmt plug @ 2 225                                                                                                                                       | 5' Top of Yates / Base of Salt Plue                                                                               | WOC & tag.                                       |  |  |  |
| 25 sx 7) Set Class C cmt plug across men<br>25 sx 8) Set Class C cmt plug @ 2,225<br>8) Set Class C cmt plug across Surfa                                                                                                      | ce Shoe from 352' - 452'. WOC &                                                                                   | tag.                                             |  |  |  |
| <ul> <li>9) Spot 25 sxs cmt <sup>1</sup>200<sup>6</sup> to surface. 150<sup>6</sup></li> <li>10) Cut off wellhead &amp; install dry hole marker.</li> </ul>                                                                    |                                                                                                                   |                                                  |  |  |  |
| io) out on weinieud a mistañ ary hole                                                                                                                                                                                          |                                                                                                                   |                                                  |  |  |  |
|                                                                                                                                                                                                                                |                                                                                                                   | EE ATTACHED CONDITIONS<br>F APPROVAL             |  |  |  |
| 4" diameter 4' tall Above Gro                                                                                                                                                                                                  |                                                                                                                   | AFFINOVAL                                        |  |  |  |
|                                                                                                                                                                                                                                |                                                                                                                   |                                                  |  |  |  |
| Spud Date: 02/02/2007                                                                                                                                                                                                          | Rig Release Date: 03/28/200                                                                                       | 7                                                |  |  |  |
|                                                                                                                                                                                                                                | 00/20/200                                                                                                         |                                                  |  |  |  |
|                                                                                                                                                                                                                                |                                                                                                                   |                                                  |  |  |  |
| I hereby certify that the information above is true and complete to the best of my knowledge and belief.                                                                                                                       |                                                                                                                   |                                                  |  |  |  |
|                                                                                                                                                                                                                                |                                                                                                                   |                                                  |  |  |  |
| SIGNATURE Kelly Barajas<br>Type or print name Kelly Barajas                                                                                                                                                                    |                                                                                                                   | g <sub>DATE</sub> 03/16/2021                     |  |  |  |
| Kelly Barajas                                                                                                                                                                                                                  |                                                                                                                   |                                                  |  |  |  |
| Type or print name <b>New Datajas</b><br>For State Use Only                                                                                                                                                                    | E-mail address:kbarajas@read-                                                                                     | stevens.com_PHONE:575-624-3760                   |  |  |  |
|                                                                                                                                                                                                                                |                                                                                                                   |                                                  |  |  |  |
| APPROVED BY: Kerry Forther                                                                                                                                                                                                     | TITLE Compliance Officer A                                                                                        | DATE 5/7/21                                      |  |  |  |
| Conditions of Approval (if any)                                                                                                                                                                                                |                                                                                                                   |                                                  |  |  |  |
|                                                                                                                                                                                                                                |                                                                                                                   |                                                  |  |  |  |