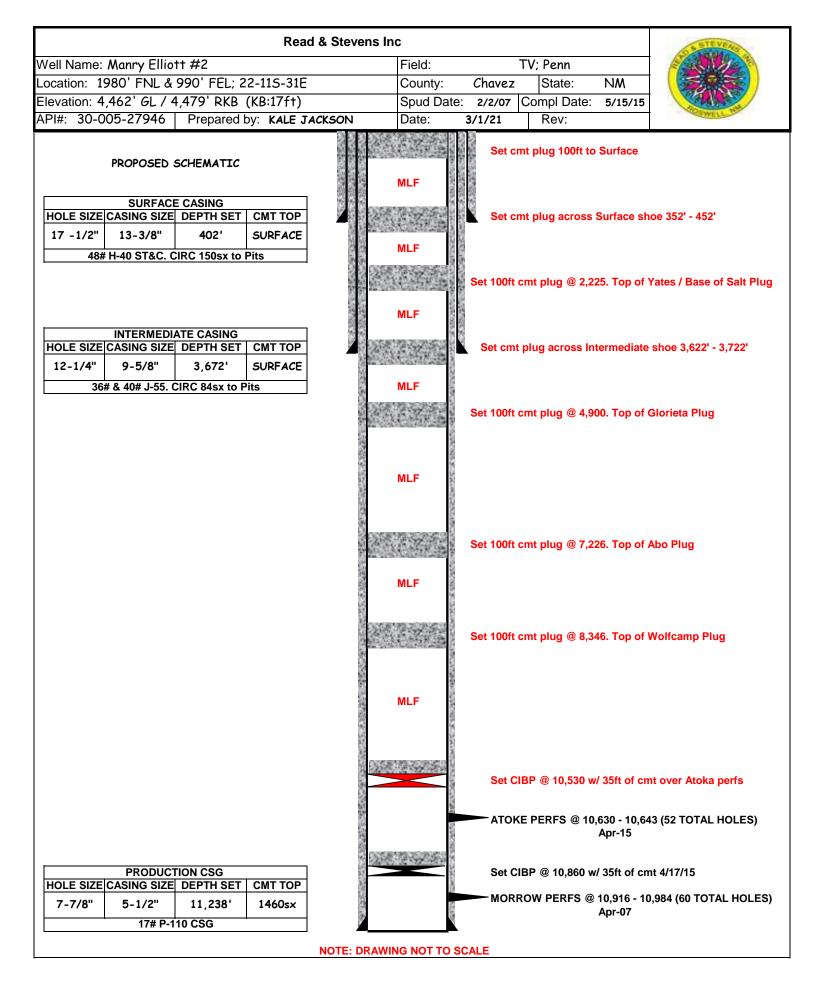

Received by OCD: 3/16/2021 3:24:09 PM

•

|                                                                                                                                                                                                                                |                                                                                                                   | - "8" -                                          |  |  |  |
|--------------------------------------------------------------------------------------------------------------------------------------------------------------------------------------------------------------------------------|-------------------------------------------------------------------------------------------------------------------|--------------------------------------------------|--|--|--|
| Submit 1 Copy To Appropriate District S                                                                                                                                                                                        | y To Appropriate District State of New Mexico                                                                     |                                                  |  |  |  |
| Office                                                                                                                                                                                                                         | fice Design of the second s   |                                                  |  |  |  |
| 1625 N. French Dr., Hobbs, NM 88240                                                                                                                                                                                            |                                                                                                                   | WELL API NO.                                     |  |  |  |
| District II – (575) 748-1283<br>811 S. First St., Artesia, NM 88210 OIL CO                                                                                                                                                     | NSERVATION DIVISION                                                                                               | 30-005-27946<br>5. Indicate Type of Lease        |  |  |  |
| <u>District III</u> – (505) 334-6178 122                                                                                                                                                                                       | 0 South St. Francis Dr.                                                                                           | STATE FEE                                        |  |  |  |
| 1000 Rio Brazos Rd., Aztec, NM 87410<br>District IV – (505) 476-3460                                                                                                                                                           | Santa Fe, NM 87505                                                                                                | 6. State Oil & Gas Lease No.                     |  |  |  |
| 1220 S. St. Francis Dr., Santa Fe, NM                                                                                                                                                                                          |                                                                                                                   |                                                  |  |  |  |
| 87505<br>SUNDRY NOTICES AND REPO                                                                                                                                                                                               | ORTS ON WELLS                                                                                                     | 7. Lease Name or Unit Agreement Name             |  |  |  |
| (DO NOT USE THIS FORM FOR PROPOSALS TO DRILL OF                                                                                                                                                                                | SUNDRY NOTICES AND REPORTS ON WELLS<br>DO NOT USE THIS FORM FOR PROPOSALS TO DRILL OR TO DEEPEN OR PLUG BACK TO A |                                                  |  |  |  |
| DIFFERENT RESERVOIR. USE "APPLICATION FOR PERM<br>PROPOSALS.)                                                                                                                                                                  | IIT" (FORM C-101) FOR SUCH                                                                                        | Manry Elliott                                    |  |  |  |
| 1. Type of Well: Oil Well 🗌 Gas Well 🛛 🤇                                                                                                                                                                                       | Other                                                                                                             | 8. Well Number 2                                 |  |  |  |
| 2. Name of Operator                                                                                                                                                                                                            |                                                                                                                   | 9. OGRID Number                                  |  |  |  |
| Read & Stevens, Inc.         3. Address of Operator                                                                                                                                                                            |                                                                                                                   | 18971<br>10. Pool name or Wildcat                |  |  |  |
| PO Box 1518, Roswell, NM 88202                                                                                                                                                                                                 |                                                                                                                   | TV; Penn (Gas)                                   |  |  |  |
| 4. Well Location                                                                                                                                                                                                               |                                                                                                                   |                                                  |  |  |  |
|                                                                                                                                                                                                                                | rom the North line and 99                                                                                         | 0feet from the Eastline                          |  |  |  |
|                                                                                                                                                                                                                                | nship 11S Range 31E                                                                                               | NMPM Chaves County                               |  |  |  |
|                                                                                                                                                                                                                                | Show whether DR, RKB, RT, GR, etc.                                                                                |                                                  |  |  |  |
|                                                                                                                                                                                                                                | 4462' GR                                                                                                          |                                                  |  |  |  |
|                                                                                                                                                                                                                                |                                                                                                                   |                                                  |  |  |  |
| 12. Check Appropriate Bo                                                                                                                                                                                                       | ox to Indicate Nature of Notice,                                                                                  | Report or Other Data                             |  |  |  |
| NOTICE OF INTENTION TO                                                                                                                                                                                                         |                                                                                                                   | SEQUENT REPORT OF:                               |  |  |  |
|                                                                                                                                                                                                                                |                                                                                                                   |                                                  |  |  |  |
| TEMPORARILY ABANDON                                                                                                                                                                                                            |                                                                                                                   |                                                  |  |  |  |
| PULL OR ALTER CASING DULTIPLE CO                                                                                                                                                                                               | MPL CASING/CEMEN                                                                                                  | Т ЈОВ 🗌                                          |  |  |  |
|                                                                                                                                                                                                                                |                                                                                                                   |                                                  |  |  |  |
|                                                                                                                                                                                                                                |                                                                                                                   |                                                  |  |  |  |
| 13. Describe proposed or completed operations.                                                                                                                                                                                 |                                                                                                                   | d give pertinent dates, including estimated date |  |  |  |
| of starting any proposed work). SEE RULE 19.15.7.14 NMAC. For Multiple Completions: Attach wellbore diagram of                                                                                                                 |                                                                                                                   |                                                  |  |  |  |
| proposed completion or recompletion.                                                                                                                                                                                           |                                                                                                                   |                                                  |  |  |  |
| 1) POOH w/production tbg & pkr set (                                                                                                                                                                                           | @ 10,563'.                                                                                                        |                                                  |  |  |  |
| 2) Set CIBP @ 10,530' & dump bail 3<br>25 Sx 3) Set 1000 Class H cmt plug @ 8,346<br>25 SY 4)                                                                                                                                  | Correction of Malfaama MOC                                                                                        | tog                                              |  |  |  |
| 25 sx 4) Set 100 Class C cmt plug @ 7,226                                                                                                                                                                                      | b' across top of Abo. WOC & tag.                                                                                  | x tag.                                           |  |  |  |
| 25 sx 4) Set 1000 Class C cmt plug @ 6,340<br>25 sx 5) Set 1000 Class C cmt plug @ 7,226<br>25 sx 6) Set Class C cmt plug @ 4,900<br>25 sx 6) Set Class C cmt plug across Intern<br>25 sx 7) Set 2000 Class C cmt plug @ 2,226 | )' across top of Glorieta. WOC & t                                                                                | ag.                                              |  |  |  |
| 25 sx 6) Set Class C cmt plug across Interi<br>25 sx 7) Set 100 Class C cmt plug @ 2 225                                                                                                                                       | 5' Top of Yates / Base of Salt Plue                                                                               | WOC & tag.                                       |  |  |  |
| 25 sx 7) Set Class C cmt plug across men<br>25 sx 8) Set Class C cmt plug @ 2,225<br>8) Set Class C cmt plug across Surfa                                                                                                      | ce Shoe from 352' - 452'. WOC &                                                                                   | tag.                                             |  |  |  |
| <ul> <li>9) Spot 25 sxs cmt <sup>1</sup>200<sup>6</sup> to surface. 150<sup>6</sup></li> <li>10) Cut off wellhead &amp; install dry hole marker.</li> </ul>                                                                    |                                                                                                                   |                                                  |  |  |  |
| io) out on weinieud a mistañ ary hole                                                                                                                                                                                          |                                                                                                                   |                                                  |  |  |  |
|                                                                                                                                                                                                                                |                                                                                                                   | EE ATTACHED CONDITIONS<br>F APPROVAL             |  |  |  |
| 4" diameter 4' tall Above Gro                                                                                                                                                                                                  |                                                                                                                   | AFFINOVAL                                        |  |  |  |
|                                                                                                                                                                                                                                |                                                                                                                   |                                                  |  |  |  |
| Spud Date: 02/02/2007                                                                                                                                                                                                          | Rig Release Date: 03/28/200                                                                                       | 7                                                |  |  |  |
|                                                                                                                                                                                                                                | 00/20/200                                                                                                         |                                                  |  |  |  |
|                                                                                                                                                                                                                                |                                                                                                                   |                                                  |  |  |  |
| I hereby certify that the information above is true and complete to the best of my knowledge and belief.                                                                                                                       |                                                                                                                   |                                                  |  |  |  |
|                                                                                                                                                                                                                                |                                                                                                                   |                                                  |  |  |  |
| SIGNATURE Kelly Barajas<br>Type or print name Kelly Barajas                                                                                                                                                                    |                                                                                                                   | g <sub>DATE</sub> 03/16/2021                     |  |  |  |
| Kelly Barajas                                                                                                                                                                                                                  |                                                                                                                   |                                                  |  |  |  |
| Type or print name <b>New Datajas</b><br>For State Use Only                                                                                                                                                                    | E-mail address:kbarajas@read-                                                                                     | stevens.com_PHONE:575-624-3760                   |  |  |  |
|                                                                                                                                                                                                                                |                                                                                                                   |                                                  |  |  |  |
| APPROVED BY: Kerry Forther                                                                                                                                                                                                     | TITLE Compliance Officer A                                                                                        | DATE 5/7/21                                      |  |  |  |
| Conditions of Approval (if any)                                                                                                                                                                                                |                                                                                                                   |                                                  |  |  |  |
|                                                                                                                                                                                                                                |                                                                                                                   |                                                  |  |  |  |