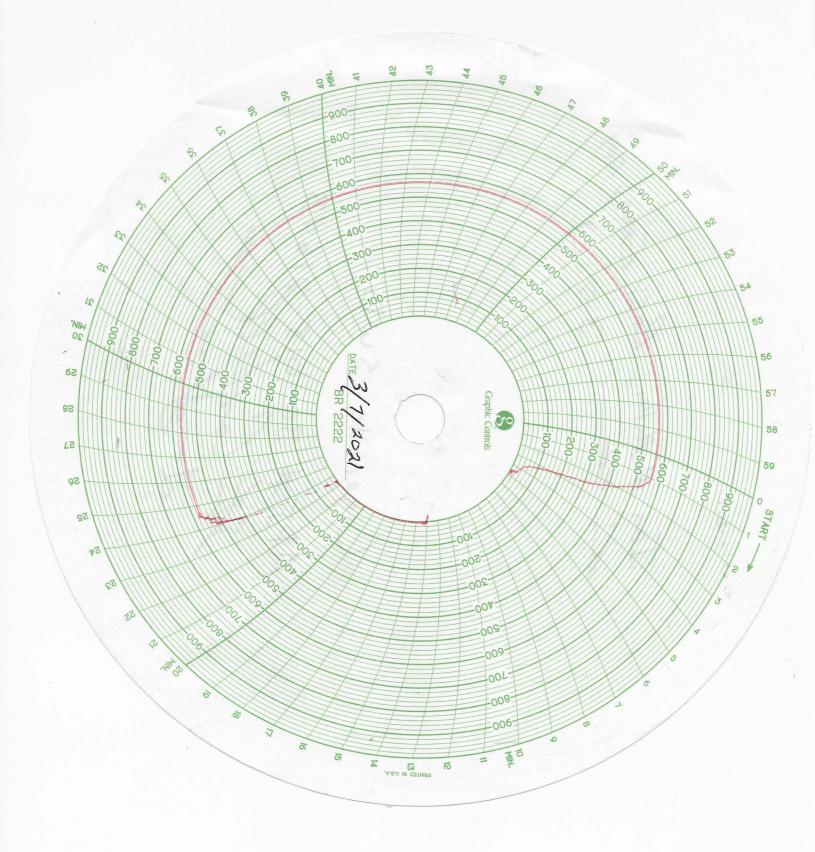

#### 3/7/2021

MIRU kill truck, ran H-5 to 560psi, good chart. RDMO kill truck. RWTP

\* 2 C

API -igarillo SwD 19cm 30-McMa) C 21643

Released to Imaging: 5/7/2021 2:23:10 PM

CONDITIONS

Action 24559

District I 1625 N. French Dr., Hobbs, NM 88240 Phone:(575) 393-6161 Fax:(575) 393-0720 District II