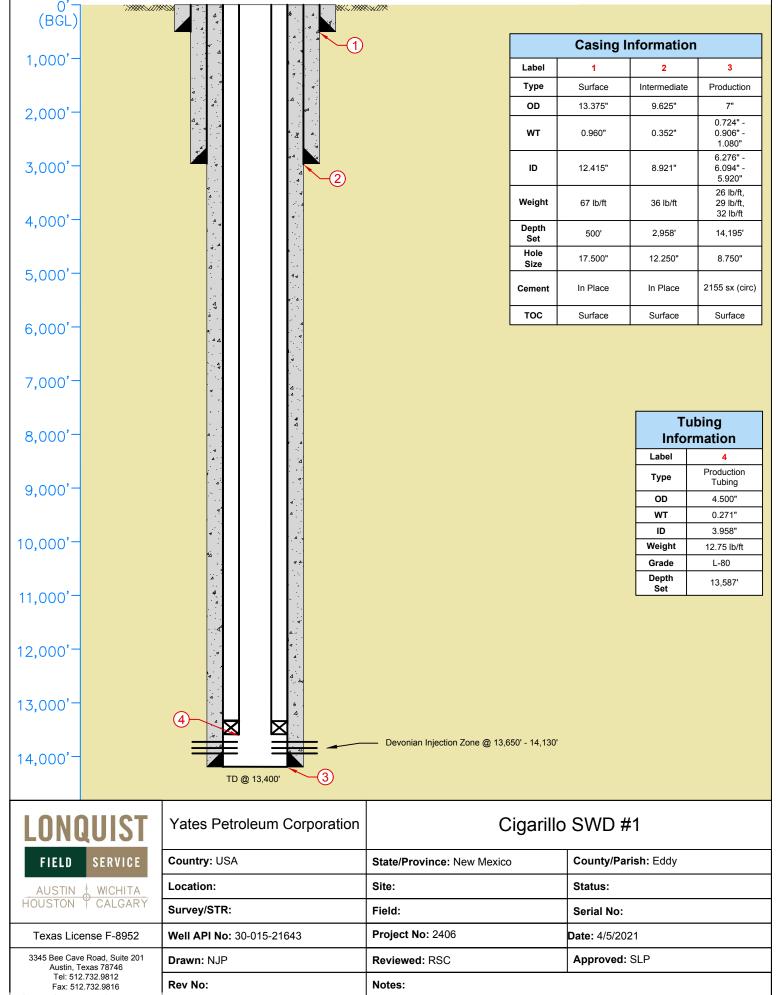

#### 3/5/2021

Wait on casing crew until 8:45 am. Rig up tongs, pick up the 7" nickel packer W/ SS T-2 on=off tool W/ 2.31F profile, 4 1/2" X 2 7/8" X-over. RIH w/ 4 ½ IPC to set point. Shut in the well, SDFN.

#### 3/6/2021

Picked up landing sub and X-over, set the PKR at 13,587'. Loaded the casing and tested to 580 psi for 45 min, good test no loss. Got off the PKR and circulated 245 BBLS fresh water packer fluid. Got back on the PKR W/ on-off tool. ND BOP's, NU new tbg head, made up the tbg hanger, landed the tbg with 45,000 on the PKR. Shut in the well, SDFN.