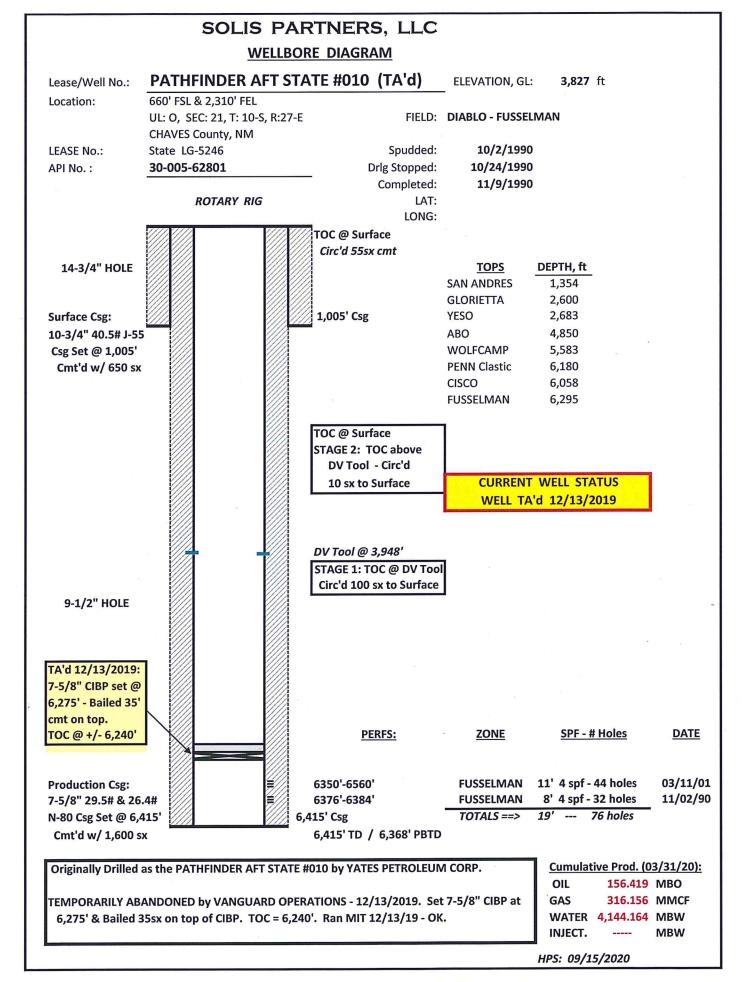

Spot 25 sx Cmt @ 5633' - 5533'. T of Wcmp

Spot 25 sx Cmt @ 4900 - 4800'. T of Abo

Spot 25 sx Cmt @ 2650' - 2550'. T of Glorietta