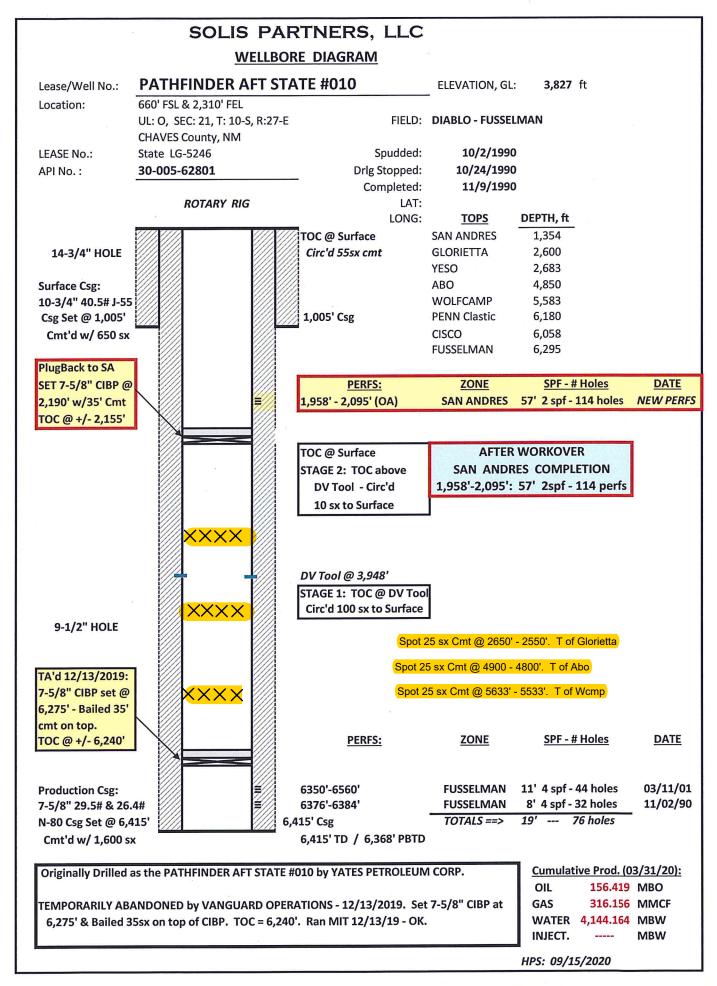

# 1220 South St. Francis Dr.

Santa Fe, NM 87505

| APPLIC                                                                                                   | LATIO                                                   | NFORF               | Operator Name a<br>SOLIS PARTNE<br>P.O. BOX 5<br>MIDLAND, TX | nd Address<br>RS L.L.C.<br>5790                                                                                                                                                                                                                                                                                                                                                                                                                                                                                                                                                                                                                                                                                                                                                                                                                                                                                                                                                                                                                                                                                                                                                                                                                                                                                                                                                                                                                                                                                                                                                                                                                                                                                                                                                                                                                                                                                                                                                                                                                                                                                                | RE-EN                                  | TER, DI                     | LEPEN,                                  | PLUGBAC                          | 2. OGRID No<br>330238              |                                        |  |
|----------------------------------------------------------------------------------------------------------|---------------------------------------------------------|---------------------|--------------------------------------------------------------|--------------------------------------------------------------------------------------------------------------------------------------------------------------------------------------------------------------------------------------------------------------------------------------------------------------------------------------------------------------------------------------------------------------------------------------------------------------------------------------------------------------------------------------------------------------------------------------------------------------------------------------------------------------------------------------------------------------------------------------------------------------------------------------------------------------------------------------------------------------------------------------------------------------------------------------------------------------------------------------------------------------------------------------------------------------------------------------------------------------------------------------------------------------------------------------------------------------------------------------------------------------------------------------------------------------------------------------------------------------------------------------------------------------------------------------------------------------------------------------------------------------------------------------------------------------------------------------------------------------------------------------------------------------------------------------------------------------------------------------------------------------------------------------------------------------------------------------------------------------------------------------------------------------------------------------------------------------------------------------------------------------------------------------------------------------------------------------------------------------------------------|----------------------------------------|-----------------------------|-----------------------------------------|----------------------------------|------------------------------------|----------------------------------------|--|
|                                                                                                          |                                                         |                     | WIDE/IVD, 12                                                 | X 19104                                                                                                                                                                                                                                                                                                                                                                                                                                                                                                                                                                                                                                                                                                                                                                                                                                                                                                                                                                                                                                                                                                                                                                                                                                                                                                                                                                                                                                                                                                                                                                                                                                                                                                                                                                                                                                                                                                                                                                                                                                                                                                                        |                                        |                             |                                         |                                  | <sup>3.</sup> API Nun<br>30-005-62 | nber<br>801                            |  |
| 4. Proper<br>3293                                                                                        | ty Code<br>356                                          |                     |                                                              | 5.<br>PATHF                                                                                                                                                                                                                                                                                                                                                                                                                                                                                                                                                                                                                                                                                                                                                                                                                                                                                                                                                                                                                                                                                                                                                                                                                                                                                                                                                                                                                                                                                                                                                                                                                                                                                                                                                                                                                                                                                                                                                                                                                                                                                                                    | Property N                             | lame<br>FT STATE            |                                         |                                  |                                    | 6. Well No.                            |  |
|                                                                                                          |                                                         |                     |                                                              | 1000                                                                                                                                                                                                                                                                                                                                                                                                                                                                                                                                                                                                                                                                                                                                                                                                                                                                                                                                                                                                                                                                                                                                                                                                                                                                                                                                                                                                                                                                                                                                                                                                                                                                                                                                                                                                                                                                                                                                                                                                                                                                                                                           | rface Lo                               |                             |                                         |                                  |                                    |                                        |  |
| UL - Lot<br>O                                                                                            | Section<br>21                                           | Township<br>10-S    | Range<br>27-E                                                | Lot Idn                                                                                                                                                                                                                                                                                                                                                                                                                                                                                                                                                                                                                                                                                                                                                                                                                                                                                                                                                                                                                                                                                                                                                                                                                                                                                                                                                                                                                                                                                                                                                                                                                                                                                                                                                                                                                                                                                                                                                                                                                                                                                                                        | Feet fro                               |                             | /S Line<br>OUTH                         | Feet From<br>2,310               | E/W Line<br>EAST                   | County<br>CHAVES                       |  |
|                                                                                                          |                                                         |                     |                                                              | 8 Propose                                                                                                                                                                                                                                                                                                                                                                                                                                                                                                                                                                                                                                                                                                                                                                                                                                                                                                                                                                                                                                                                                                                                                                                                                                                                                                                                                                                                                                                                                                                                                                                                                                                                                                                                                                                                                                                                                                                                                                                                                                                                                                                      | d Bottor                               | n Hole Loc                  | ation                                   |                                  |                                    |                                        |  |
| UL – Lot<br>O                                                                                            | Section 21                                              | Township<br>10-S    | Range<br>27-E                                                | Lot Idn                                                                                                                                                                                                                                                                                                                                                                                                                                                                                                                                                                                                                                                                                                                                                                                                                                                                                                                                                                                                                                                                                                                                                                                                                                                                                                                                                                                                                                                                                                                                                                                                                                                                                                                                                                                                                                                                                                                                                                                                                                                                                                                        | Feet fro                               |                             | /S Line<br>OUTH                         | Feet From 2,310°                 | E/W Line<br>EAST                   | County<br>CHAVES                       |  |
| L                                                                                                        |                                                         |                     |                                                              | <sup>9.</sup> Poo                                                                                                                                                                                                                                                                                                                                                                                                                                                                                                                                                                                                                                                                                                                                                                                                                                                                                                                                                                                                                                                                                                                                                                                                                                                                                                                                                                                                                                                                                                                                                                                                                                                                                                                                                                                                                                                                                                                                                                                                                                                                                                              | ol Inforr                              | nation                      |                                         |                                  | L                                  |                                        |  |
|                                                                                                          |                                                         |                     |                                                              | Pool N<br>DIABLO; SA                                                                                                                                                                                                                                                                                                                                                                                                                                                                                                                                                                                                                                                                                                                                                                                                                                                                                                                                                                                                                                                                                                                                                                                                                                                                                                                                                                                                                                                                                                                                                                                                                                                                                                                                                                                                                                                                                                                                                                                                                                                                                                           | 40,000,000                             |                             |                                         |                                  |                                    | Pool Code<br>17640                     |  |
|                                                                                                          |                                                         |                     |                                                              | Additiona                                                                                                                                                                                                                                                                                                                                                                                                                                                                                                                                                                                                                                                                                                                                                                                                                                                                                                                                                                                                                                                                                                                                                                                                                                                                                                                                                                                                                                                                                                                                                                                                                                                                                                                                                                                                                                                                                                                                                                                                                                                                                                                      | al Well I                              | nformation                  | i                                       |                                  |                                    |                                        |  |
| <sup>11.</sup> Work<br>P                                                                                 | Туре                                                    |                     | 12. Well Type<br>O                                           |                                                                                                                                                                                                                                                                                                                                                                                                                                                                                                                                                                                                                                                                                                                                                                                                                                                                                                                                                                                                                                                                                                                                                                                                                                                                                                                                                                                                                                                                                                                                                                                                                                                                                                                                                                                                                                                                                                                                                                                                                                                                                                                                | 13. Cable/Re                           | otary 14 Lease Type 15 Grou |                                         | Fround Level Elevation<br>3,827' |                                    |                                        |  |
| 16. Multiple         17. Proposed Depth         18. Format           NO         2,190°         SAN ANDES |                                                         |                     | <sup>18.</sup> Format<br>DES                                 | ion                                                                                                                                                                                                                                                                                                                                                                                                                                                                                                                                                                                                                                                                                                                                                                                                                                                                                                                                                                                                                                                                                                                                                                                                                                                                                                                                                                                                                                                                                                                                                                                                                                                                                                                                                                                                                                                                                                                                                                                                                                                                                                                            |                                        |                             | <sup>20</sup> Spud Date<br>05/10/2021   |                                  |                                    |                                        |  |
| Depth to Groun                                                                                           | Depth to Ground water Distance from nearest fresh water |                     |                                                              | esh water v                                                                                                                                                                                                                                                                                                                                                                                                                                                                                                                                                                                                                                                                                                                                                                                                                                                                                                                                                                                                                                                                                                                                                                                                                                                                                                                                                                                                                                                                                                                                                                                                                                                                                                                                                                                                                                                                                                                                                                                                                                                                                                                    | well Distance to nearest surface water |                             |                                         |                                  |                                    |                                        |  |
| We will be                                                                                               | e using a c                                             | losed-loop          | system in lieu o                                             |                                                                                                                                                                                                                                                                                                                                                                                                                                                                                                                                                                                                                                                                                                                                                                                                                                                                                                                                                                                                                                                                                                                                                                                                                                                                                                                                                                                                                                                                                                                                                                                                                                                                                                                                                                                                                                                                                                                                                                                                                                                                                                                                |                                        | C                           |                                         |                                  |                                    |                                        |  |
| Туре                                                                                                     | Hole                                                    | Size                | Casing Size                                                  | Proposed Cas  Casing Wei                                                                                                                                                                                                                                                                                                                                                                                                                                                                                                                                                                                                                                                                                                                                                                                                                                                                                                                                                                                                                                                                                                                                                                                                                                                                                                                                                                                                                                                                                                                                                                                                                                                                                                                                                                                                                                                                                                                                                                                                                                                                                                       |                                        | 1 20 20                     |                                         | Sacks of                         | Comment                            | Fatiment 1 TOC                         |  |
| PROD                                                                                                     | 9 1/2                                                   |                     | 7 5/8"                                                       | 29.5# & 26.4#                                                                                                                                                                                                                                                                                                                                                                                                                                                                                                                                                                                                                                                                                                                                                                                                                                                                                                                                                                                                                                                                                                                                                                                                                                                                                                                                                                                                                                                                                                                                                                                                                                                                                                                                                                                                                                                                                                                                                                                                                                                                                                                  |                                        |                             | g Depth<br>415'                         | STAGE 1 -65                      |                                    | Estimated TOC<br>3,948' ( CIRC 100 sx) |  |
| (actual csg &                                                                                            |                                                         |                     |                                                              |                                                                                                                                                                                                                                                                                                                                                                                                                                                                                                                                                                                                                                                                                                                                                                                                                                                                                                                                                                                                                                                                                                                                                                                                                                                                                                                                                                                                                                                                                                                                                                                                                                                                                                                                                                                                                                                                                                                                                                                                                                                                                                                                |                                        |                             |                                         | STAGE 2 – 9:                     | 50 sx                              | SURFACE (CIIRC 10 sx                   |  |
| cmt data)                                                                                                |                                                         |                     |                                                              |                                                                                                                                                                                                                                                                                                                                                                                                                                                                                                                                                                                                                                                                                                                                                                                                                                                                                                                                                                                                                                                                                                                                                                                                                                                                                                                                                                                                                                                                                                                                                                                                                                                                                                                                                                                                                                                                                                                                                                                                                                                                                                                                |                                        |                             |                                         | DV TOOL @                        | 3,948'                             |                                        |  |
|                                                                                                          |                                                         |                     | Casin                                                        | g/Cement Pro                                                                                                                                                                                                                                                                                                                                                                                                                                                                                                                                                                                                                                                                                                                                                                                                                                                                                                                                                                                                                                                                                                                                                                                                                                                                                                                                                                                                                                                                                                                                                                                                                                                                                                                                                                                                                                                                                                                                                                                                                                                                                                                   | gram: A                                | Additional (                | Comment                                 | S                                |                                    |                                        |  |
|                                                                                                          |                                                         |                     |                                                              |                                                                                                                                                                                                                                                                                                                                                                                                                                                                                                                                                                                                                                                                                                                                                                                                                                                                                                                                                                                                                                                                                                                                                                                                                                                                                                                                                                                                                                                                                                                                                                                                                                                                                                                                                                                                                                                                                                                                                                                                                                                                                                                                |                                        |                             |                                         |                                  |                                    |                                        |  |
|                                                                                                          |                                                         |                     | 22. ]                                                        | Proposed Blov                                                                                                                                                                                                                                                                                                                                                                                                                                                                                                                                                                                                                                                                                                                                                                                                                                                                                                                                                                                                                                                                                                                                                                                                                                                                                                                                                                                                                                                                                                                                                                                                                                                                                                                                                                                                                                                                                                                                                                                                                                                                                                                  | wout Pro                               | evention Pr                 | ogram                                   | The second second                | ·                                  |                                        |  |
|                                                                                                          | Туре                                                    |                     | W                                                            | Forking Pressure                                                                                                                                                                                                                                                                                                                                                                                                                                                                                                                                                                                                                                                                                                                                                                                                                                                                                                                                                                                                                                                                                                                                                                                                                                                                                                                                                                                                                                                                                                                                                                                                                                                                                                                                                                                                                                                                                                                                                                                                                                                                                                               |                                        |                             | Test Pres                               | sure                             |                                    | Manufacturer                           |  |
| MANUAL/ HYDRAULIC 5,000 psi                                                                              |                                                         | 5,000 psi CAMERON   |                                                              |                                                                                                                                                                                                                                                                                                                                                                                                                                                                                                                                                                                                                                                                                                                                                                                                                                                                                                                                                                                                                                                                                                                                                                                                                                                                                                                                                                                                                                                                                                                                                                                                                                                                                                                                                                                                                                                                                                                                                                                                                                                                                                                                | CAMERON                                |                             |                                         |                                  |                                    |                                        |  |
| of my knowled                                                                                            | ge and belice fy that I ha                              | ef.<br>ive complied | with 19.15.14.9                                              | e and complete to                                                                                                                                                                                                                                                                                                                                                                                                                                                                                                                                                                                                                                                                                                                                                                                                                                                                                                                                                                                                                                                                                                                                                                                                                                                                                                                                                                                                                                                                                                                                                                                                                                                                                                                                                                                                                                                                                                                                                                                                                                                                                                              |                                        | Approved B                  | 500000000000000000000000000000000000000 | CONSERVA                         | ΓΙΟΝ DIV                           | TISION                                 |  |
| Printed name: I                                                                                          | Debi Garza                                              | 7                   | 7                                                            |                                                                                                                                                                                                                                                                                                                                                                                                                                                                                                                                                                                                                                                                                                                                                                                                                                                                                                                                                                                                                                                                                                                                                                                                                                                                                                                                                                                                                                                                                                                                                                                                                                                                                                                                                                                                                                                                                                                                                                                                                                                                                                                                |                                        | Title:                      |                                         |                                  |                                    | ellesmane.                             |  |
| Title: Regulator                                                                                         |                                                         | itor                |                                                              | Carrier to the control of the contro |                                        | Approved D                  | ate:                                    | F                                | expiration Date                    | e:                                     |  |
| -                                                                                                        |                                                         | @solispartne        | ralla com                                                    |                                                                                                                                                                                                                                                                                                                                                                                                                                                                                                                                                                                                                                                                                                                                                                                                                                                                                                                                                                                                                                                                                                                                                                                                                                                                                                                                                                                                                                                                                                                                                                                                                                                                                                                                                                                                                                                                                                                                                                                                                                                                                                                                |                                        |                             |                                         |                                  | 4                                  |                                        |  |

# PATHFINDER AFT STATE #10: RECOMPLETE WELL FROM FUSSELMAN TO SAN ANDRES:

- MIRU workover rig. Re-enter TA'd well.
- Pressure test 7-5/8" N-80 casing and CIBP @ 6,275' w/ 35' cmt cap to 500 psig for 30 minutes with chart.
- Clean-Out wellbore to PBTD at approx. 6,240' with bit & casing scraper. Circulate hole clean using reverse unit and tank.
- Set 7-5/8" CIBP on wireline at 2,190' and dump bail 35' cement cap on plug. PBTD = 2,155' (TOC).
- Perforate San Andres: 1,958'-2,095' (57' @ 2spf 114 perfs).
- Acidize SA perfs with approx. 11,400 gal 20% NEFE HCI + additives.
- Flowback well, swab if necessary, to clean up.
- RIH with 2-3/8" 4.7# J-55 EUE tubing, rods, and pump. Hang well on for production.
- RDMO workover rig.
- Test well.

Spot 25 sx Cmt @ 5633' - 5533'. T of Wcmp

Spot 25 sx Cmt @ 4900 - 4800'. T of Abo

Spot 25 sx Cmt @ 2650' - 2550'. T of Glorietta