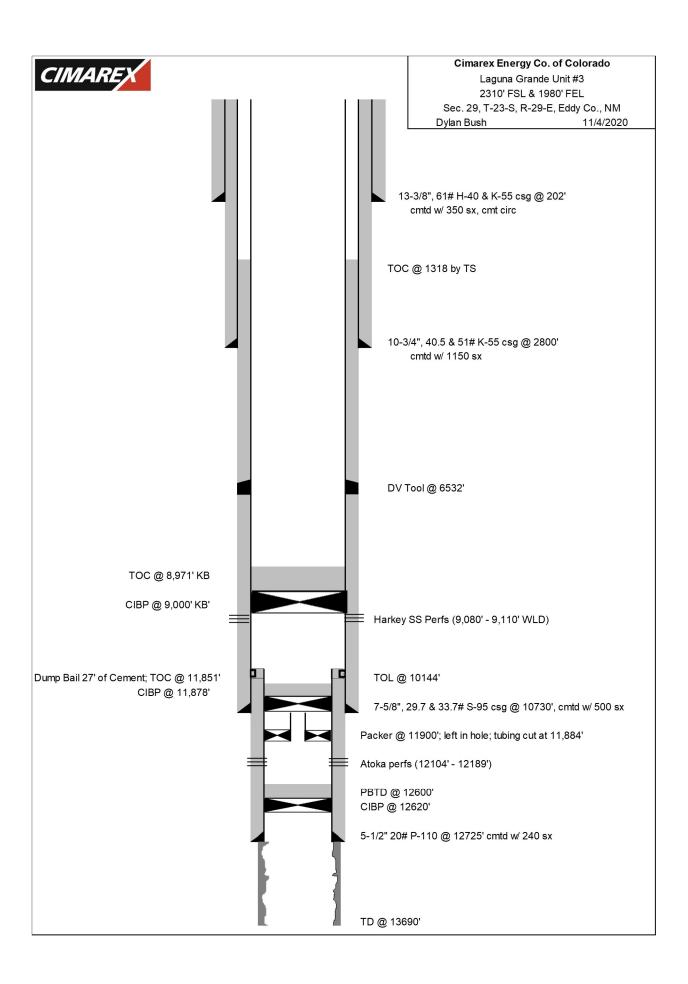

- 1. TA status will be effective for a period of up to one year from the date of sundry approval and can be renewed annually thereafter per IM NM-2016-017.
- A bridge plug (CIBP) must be installed 50 to 100 feet above any open perforations or open hole. The CIBP must be capped with either a minimum of 25 sacks of cement if placed with tubing or 35 feet of cement if placed with a bailer. The top of the cement must be verified by tagging.
- 3. The wellbore must be filled with corrosion inhibited fluid and pressure tested to 500 psi. The casing shall be capable of holding this pressure for at least 30 minutes. If the well does not pass the casing integrity test, then the operator shall, within 30 days, submit a procedure to either repair the casing or to plug and abandon the well.
- 4. Contact the appropriate BLM office at least 24 hours prior to the scheduled Casing Integrity Test. For wells in Eddy County, 575-361-2822; Lea County 575-393-3612.
- 5. All downhole production/injection equipment (tubing, rods, etc.) shall be removed from the casing if it is not isolated by a packer.
- 6. A bradenhead test must be conducted. If the test indicates a problem, a remedial plan and time frame for remediation shall be submitted within ninety (90) days of the test.
- 7. Submit a subsequent Sundry Notice (Form 3160-5) with the following information:
  - a. A well bore diagram with all perforations, CIBP's, and tops of cement on CIBP's.
  - b. A description of the temporary abandonment procedure.
  - c. A clear copy or the original of the pressure test chart.