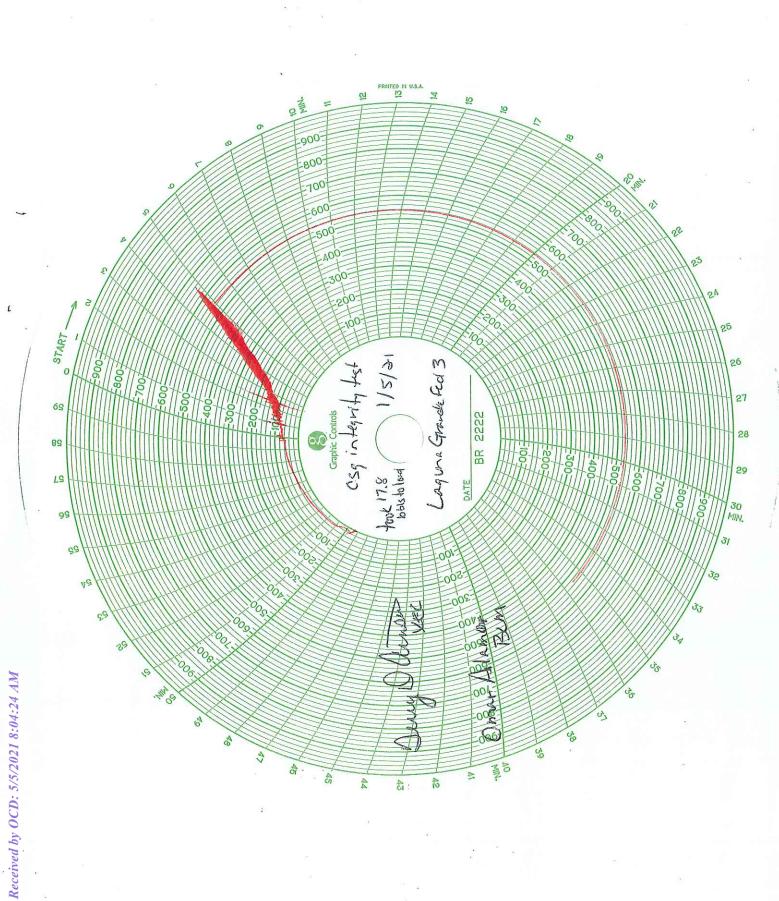

# **Subsequent Report**

**US Well Number: 300152341400S1** 

Type of Submission: Subsequent Report

Type of Action: Temporary Abandonment

**Date Operation Actually Began: 01/05/2021** 

**Actual Procedure:** Notify BLM – Omar Alomar – on location. 1/5/21 MIRU. Pressure up csg to 540# for 30 mins – OK. Chart attached. Bleed off press. SI & secure well. RDMO. Cimarex respectfully requests TA status approval with passing MIT.

# Laguna Grande Unit 3

Actual Procedure: Notify BLM – Omar Alomar – on location.

1/5/21 MIRU. Pressure up csg to 540# for 30 mins – OK. Chart attached. Bleed off press. SI & secure well. RDMO.

Cimarex respectfully requests TA status approval with passing MIT.