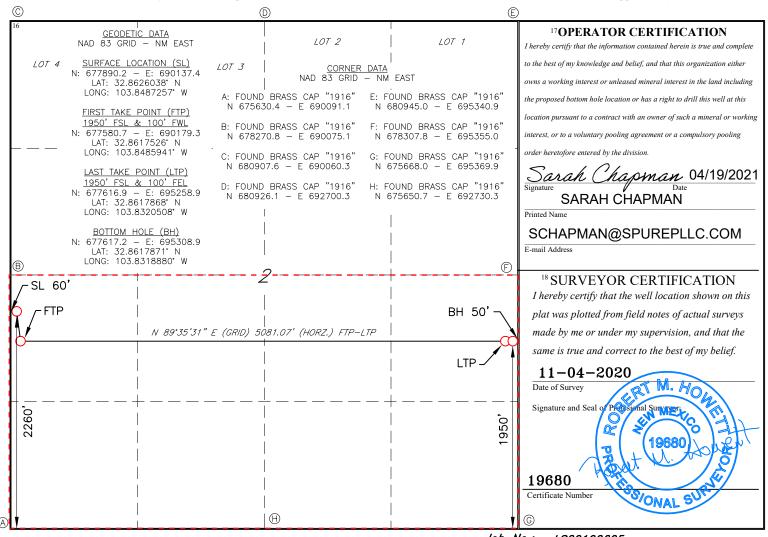

## WELL LOCATION AND ACREAGE DEDICATION PLAT

| <sup>1</sup> API Numbe                     | er 2 Pool Code                |             | 3 Pool Name         |                                       |  |
|--------------------------------------------|-------------------------------|-------------|---------------------|---------------------------------------|--|
| 30-015-476                                 | 7697 26770                    |             | FREN; GLORIETA-YESO |                                       |  |
| <sup>4</sup> Property Code  ***25864 33100 | BIG 'N TASTY STATE COM  6 Wel |             |                     |                                       |  |
| 70GRID NO.<br>328947                       | SPU                           | R ENERGY PA | ARTNERS LLC.        | <sup>9</sup> Elevation<br><b>3976</b> |  |

<sup>10</sup> Surface Location

| UL or lot no.                                     | Section  | Township     | Range         | Lot Idn | Feet from the | North/South line | Feet From the | East/West line | County |
|---------------------------------------------------|----------|--------------|---------------|---------|---------------|------------------|---------------|----------------|--------|
| L                                                 | 2        | 17S          | 31E           |         | 2260          | SOUTH            | 60            | WEST           | EDDY   |
| 11 Bottom Hole Location If Different From Surface |          |              |               |         |               |                  |               |                |        |
| UL or lot no.                                     | Section  | Township     | Range         | Lot Idn | Feet from the | North/South line | Feet from the | East/West line | County |
| I                                                 | 2        | 17S          | 31E           |         | 1950          | SOUTH            | 50            | EAST           | EDDY   |
| 12 Dedicated Acres                                | 13 Joint | or Infill 14 | Consolidation | Code 15 | Order No.     |                  |               |                |        |
| 320                                               |          |              |               |         |               |                  |               |                |        |