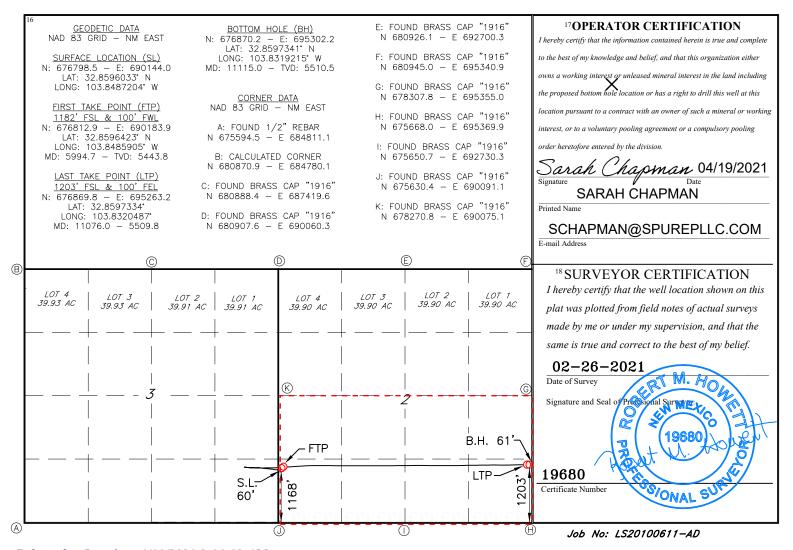

Form C-102 Revised August 1, 2011 Submit one copy to appropriate District Office

## WELL LOCATION AND ACREAGE DEDICATION PLAT

| 1                                                 | API Numbe  | per 2Pool Code 3 Pool Name                                          |               |            |                    |                     | me            |         |                                     |        |
|---------------------------------------------------|------------|---------------------------------------------------------------------|---------------|------------|--------------------|---------------------|---------------|---------|-------------------------------------|--------|
| 30-0                                              | 015-476    |                                                                     |               |            |                    | FREN; GLORIETA-YESO |               |         |                                     |        |
| <sup>4</sup> Property Co.                         | I          | 00                                                                  | •             | BIG '      | 'N TASTY STATE COM |                     |               |         | <sup>6</sup> Well Number <b>20H</b> |        |
| 70GRID 1<br><b>3289</b>                           |            | SPUR ENEGY PARTNERS LLC  SPUR ENEGY PARTNERS LLC  9 Elevation 3969' |               |            |                    |                     |               |         |                                     |        |
| <sup>10</sup> Surface Location                    |            |                                                                     |               |            |                    |                     |               |         |                                     |        |
| UL or lot no.                                     | Section    | Township                                                            | Range         | Lot Idn    | Feet from the      | North/South line    | Feet From the | East/We | est line                            | County |
| M                                                 | 2          | 17S                                                                 | 31E           |            | 1168               | SOUTH               | 60            | WE      | ST                                  | EDDY   |
| 11 Bottom Hole Location If Different From Surface |            |                                                                     |               |            |                    |                     |               |         |                                     |        |
| UL or lot no.                                     | Section    | Township                                                            | Range         | Lot Idn    | Feet from the      | North/South line    | Feet from the | East/W  | est line                            | County |
| P                                                 | 2          | 17S                                                                 | 31E           |            | 1203               | SOUTH               | 61            | EAS     | ST                                  | EDDY   |
| 12 Dedicated Acres                                | s 13 Joint | or Infill 14                                                        | Consolidation | Code 15 Or | rder No.           |                     |               |         |                                     |        |
| 320                                               |            |                                                                     |               |            |                    |                     |               |         |                                     |        |