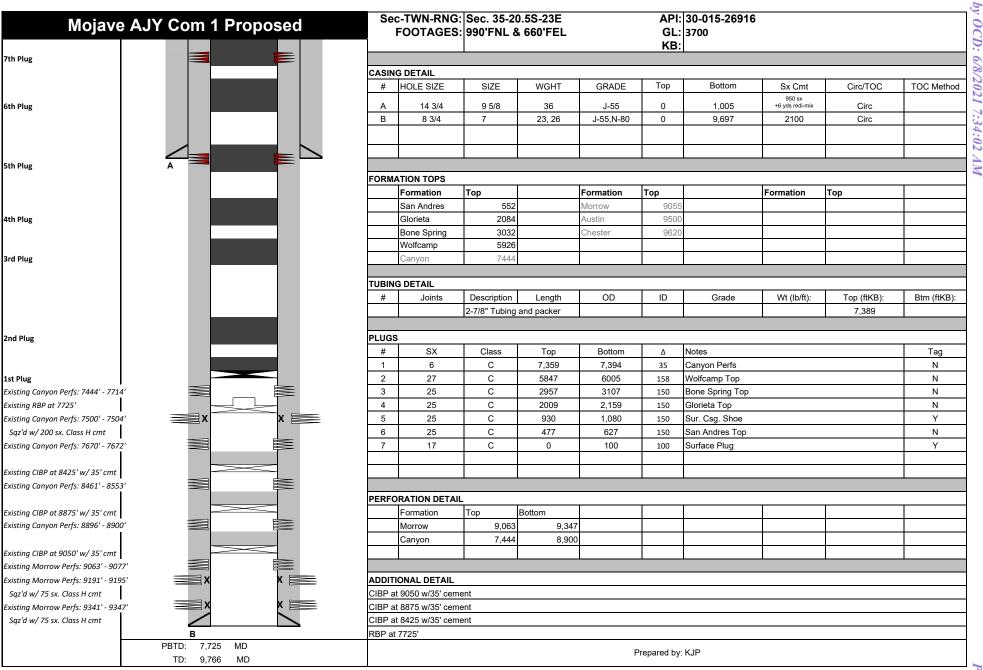

| Office                                                                                       | State of frew iv                                                                 |                                         | Form C-103 <sup>1</sup> of 6                                                                                                                                                                                                                                                                                                                                                                                                                                                                                                                                                                                                                                                                                                                                                                                                                                                                                                                                                                                                                                                                                                                                                                                                                                                                                                                                                                                                                                                                                                                                                                                                                                                                                                                                                                                                                                                                                                                                                                                                                                                                                                         |  |  |  |  |  |
|----------------------------------------------------------------------------------------------|----------------------------------------------------------------------------------|-----------------------------------------|--------------------------------------------------------------------------------------------------------------------------------------------------------------------------------------------------------------------------------------------------------------------------------------------------------------------------------------------------------------------------------------------------------------------------------------------------------------------------------------------------------------------------------------------------------------------------------------------------------------------------------------------------------------------------------------------------------------------------------------------------------------------------------------------------------------------------------------------------------------------------------------------------------------------------------------------------------------------------------------------------------------------------------------------------------------------------------------------------------------------------------------------------------------------------------------------------------------------------------------------------------------------------------------------------------------------------------------------------------------------------------------------------------------------------------------------------------------------------------------------------------------------------------------------------------------------------------------------------------------------------------------------------------------------------------------------------------------------------------------------------------------------------------------------------------------------------------------------------------------------------------------------------------------------------------------------------------------------------------------------------------------------------------------------------------------------------------------------------------------------------------------|--|--|--|--|--|
| <u>District I</u> – (575) 393-6161                                                           | Energy, Minerals and Na                                                          | tural Resources                         | Revised July 18, 2013 WELL API NO.                                                                                                                                                                                                                                                                                                                                                                                                                                                                                                                                                                                                                                                                                                                                                                                                                                                                                                                                                                                                                                                                                                                                                                                                                                                                                                                                                                                                                                                                                                                                                                                                                                                                                                                                                                                                                                                                                                                                                                                                                                                                                                   |  |  |  |  |  |
| 1625 N. French Dr., Hobbs, NM 88240<br><u>District II</u> – (575) 748-1283                   | OIL CONSERVATIO                                                                  | N DIVICION                              | 30-015-26916                                                                                                                                                                                                                                                                                                                                                                                                                                                                                                                                                                                                                                                                                                                                                                                                                                                                                                                                                                                                                                                                                                                                                                                                                                                                                                                                                                                                                                                                                                                                                                                                                                                                                                                                                                                                                                                                                                                                                                                                                                                                                                                         |  |  |  |  |  |
| 811 S. First St., Artesia, NM 88210<br>District III – (505) 334-6178                         | 1220 South St. Fr                                                                |                                         | 5. Indicate Type of Lease                                                                                                                                                                                                                                                                                                                                                                                                                                                                                                                                                                                                                                                                                                                                                                                                                                                                                                                                                                                                                                                                                                                                                                                                                                                                                                                                                                                                                                                                                                                                                                                                                                                                                                                                                                                                                                                                                                                                                                                                                                                                                                            |  |  |  |  |  |
| 1000 Rio Brazos Rd., Aztec, NM 87410                                                         |                                                                                  |                                         | STATE FEE                                                                                                                                                                                                                                                                                                                                                                                                                                                                                                                                                                                                                                                                                                                                                                                                                                                                                                                                                                                                                                                                                                                                                                                                                                                                                                                                                                                                                                                                                                                                                                                                                                                                                                                                                                                                                                                                                                                                                                                                                                                                                                                            |  |  |  |  |  |
| <u>District IV</u> – (505) 476-3460<br>1220 S. St. Francis Dr., Santa Fe, NM                 | Santa Fe, NM                                                                     | 87303                                   | 6. State Oil & Gas Lease No.                                                                                                                                                                                                                                                                                                                                                                                                                                                                                                                                                                                                                                                                                                                                                                                                                                                                                                                                                                                                                                                                                                                                                                                                                                                                                                                                                                                                                                                                                                                                                                                                                                                                                                                                                                                                                                                                                                                                                                                                                                                                                                         |  |  |  |  |  |
| 87505                                                                                        |                                                                                  |                                         |                                                                                                                                                                                                                                                                                                                                                                                                                                                                                                                                                                                                                                                                                                                                                                                                                                                                                                                                                                                                                                                                                                                                                                                                                                                                                                                                                                                                                                                                                                                                                                                                                                                                                                                                                                                                                                                                                                                                                                                                                                                                                                                                      |  |  |  |  |  |
| SUNDRY NOT<br>(DO NOT USE THIS FORM FOR PROPO<br>DIFFERENT RESERVOIR. USE "APPLI             | 7. Lease Name or Unit Agreement Name<br>Mojave AJY Com                           |                                         |                                                                                                                                                                                                                                                                                                                                                                                                                                                                                                                                                                                                                                                                                                                                                                                                                                                                                                                                                                                                                                                                                                                                                                                                                                                                                                                                                                                                                                                                                                                                                                                                                                                                                                                                                                                                                                                                                                                                                                                                                                                                                                                                      |  |  |  |  |  |
| PROPOSALS.)  1. Type of Well: Oil Well                                                       | 8. Well Number                                                                   |                                         |                                                                                                                                                                                                                                                                                                                                                                                                                                                                                                                                                                                                                                                                                                                                                                                                                                                                                                                                                                                                                                                                                                                                                                                                                                                                                                                                                                                                                                                                                                                                                                                                                                                                                                                                                                                                                                                                                                                                                                                                                                                                                                                                      |  |  |  |  |  |
| 2. Name of Operator                                                                          | 9. OGRID Number                                                                  |                                         |                                                                                                                                                                                                                                                                                                                                                                                                                                                                                                                                                                                                                                                                                                                                                                                                                                                                                                                                                                                                                                                                                                                                                                                                                                                                                                                                                                                                                                                                                                                                                                                                                                                                                                                                                                                                                                                                                                                                                                                                                                                                                                                                      |  |  |  |  |  |
| EOG Resources, Inc.                                                                          | 7377                                                                             |                                         |                                                                                                                                                                                                                                                                                                                                                                                                                                                                                                                                                                                                                                                                                                                                                                                                                                                                                                                                                                                                                                                                                                                                                                                                                                                                                                                                                                                                                                                                                                                                                                                                                                                                                                                                                                                                                                                                                                                                                                                                                                                                                                                                      |  |  |  |  |  |
| 3. Address of Operator 104 South Fourth Street, Artesia, N                                   | 10. Pool name or Wildcat Dagger Draw; Upper Penn, South                          |                                         |                                                                                                                                                                                                                                                                                                                                                                                                                                                                                                                                                                                                                                                                                                                                                                                                                                                                                                                                                                                                                                                                                                                                                                                                                                                                                                                                                                                                                                                                                                                                                                                                                                                                                                                                                                                                                                                                                                                                                                                                                                                                                                                                      |  |  |  |  |  |
| 4. Well Location                                                                             |                                                                                  |                                         |                                                                                                                                                                                                                                                                                                                                                                                                                                                                                                                                                                                                                                                                                                                                                                                                                                                                                                                                                                                                                                                                                                                                                                                                                                                                                                                                                                                                                                                                                                                                                                                                                                                                                                                                                                                                                                                                                                                                                                                                                                                                                                                                      |  |  |  |  |  |
| Unit Letter I :                                                                              | 990 feet from the Nor                                                            | rth line and                            | 660 feet from the <u>East</u> line                                                                                                                                                                                                                                                                                                                                                                                                                                                                                                                                                                                                                                                                                                                                                                                                                                                                                                                                                                                                                                                                                                                                                                                                                                                                                                                                                                                                                                                                                                                                                                                                                                                                                                                                                                                                                                                                                                                                                                                                                                                                                                   |  |  |  |  |  |
| Section 35                                                                                   | Township 20.5S R                                                                 | Range 23E                               | NMPM Eddy County                                                                                                                                                                                                                                                                                                                                                                                                                                                                                                                                                                                                                                                                                                                                                                                                                                                                                                                                                                                                                                                                                                                                                                                                                                                                                                                                                                                                                                                                                                                                                                                                                                                                                                                                                                                                                                                                                                                                                                                                                                                                                                                     |  |  |  |  |  |
|                                                                                              | 11. Elevation (Show whether D                                                    |                                         | )                                                                                                                                                                                                                                                                                                                                                                                                                                                                                                                                                                                                                                                                                                                                                                                                                                                                                                                                                                                                                                                                                                                                                                                                                                                                                                                                                                                                                                                                                                                                                                                                                                                                                                                                                                                                                                                                                                                                                                                                                                                                                                                                    |  |  |  |  |  |
|                                                                                              | 370                                                                              | 00'GR                                   |                                                                                                                                                                                                                                                                                                                                                                                                                                                                                                                                                                                                                                                                                                                                                                                                                                                                                                                                                                                                                                                                                                                                                                                                                                                                                                                                                                                                                                                                                                                                                                                                                                                                                                                                                                                                                                                                                                                                                                                                                                                                                                                                      |  |  |  |  |  |
| 12 Charle                                                                                    | A managaista Day ta Indiasta                                                     | Notice of Notice                        | Dancett on Other Data                                                                                                                                                                                                                                                                                                                                                                                                                                                                                                                                                                                                                                                                                                                                                                                                                                                                                                                                                                                                                                                                                                                                                                                                                                                                                                                                                                                                                                                                                                                                                                                                                                                                                                                                                                                                                                                                                                                                                                                                                                                                                                                |  |  |  |  |  |
| 12. Check I                                                                                  | Appropriate Box to Indicate                                                      | Nature of Notice,                       | Report or Other Data                                                                                                                                                                                                                                                                                                                                                                                                                                                                                                                                                                                                                                                                                                                                                                                                                                                                                                                                                                                                                                                                                                                                                                                                                                                                                                                                                                                                                                                                                                                                                                                                                                                                                                                                                                                                                                                                                                                                                                                                                                                                                                                 |  |  |  |  |  |
|                                                                                              | NTENTION TO:                                                                     |                                         | SEQUENT REPORT OF:                                                                                                                                                                                                                                                                                                                                                                                                                                                                                                                                                                                                                                                                                                                                                                                                                                                                                                                                                                                                                                                                                                                                                                                                                                                                                                                                                                                                                                                                                                                                                                                                                                                                                                                                                                                                                                                                                                                                                                                                                                                                                                                   |  |  |  |  |  |
| PERFORM REMEDIAL WORK                                                                        | PLUG AND ABANDON                                                                 | REMEDIAL WOR                            |                                                                                                                                                                                                                                                                                                                                                                                                                                                                                                                                                                                                                                                                                                                                                                                                                                                                                                                                                                                                                                                                                                                                                                                                                                                                                                                                                                                                                                                                                                                                                                                                                                                                                                                                                                                                                                                                                                                                                                                                                                                                                                                                      |  |  |  |  |  |
| TEMPORARILY ABANDON   DIVIDOR ALTER CARDING                                                  | CHANGE PLANS                                                                     | COMMENCE DRI                            | <del>_</del>                                                                                                                                                                                                                                                                                                                                                                                                                                                                                                                                                                                                                                                                                                                                                                                                                                                                                                                                                                                                                                                                                                                                                                                                                                                                                                                                                                                                                                                                                                                                                                                                                                                                                                                                                                                                                                                                                                                                                                                                                                                                                                                         |  |  |  |  |  |
| PULL OR ALTER CASING DOWNHOLE COMMINGLE                                                      | MULTIPLE COMPL                                                                   | CASING/CEMEN                            | I JOB                                                                                                                                                                                                                                                                                                                                                                                                                                                                                                                                                                                                                                                                                                                                                                                                                                                                                                                                                                                                                                                                                                                                                                                                                                                                                                                                                                                                                                                                                                                                                                                                                                                                                                                                                                                                                                                                                                                                                                                                                                                                                                                                |  |  |  |  |  |
| CLOSED-LOOP SYSTEM                                                                           |                                                                                  |                                         | Notify OCD 24 hrs. prior to any work                                                                                                                                                                                                                                                                                                                                                                                                                                                                                                                                                                                                                                                                                                                                                                                                                                                                                                                                                                                                                                                                                                                                                                                                                                                                                                                                                                                                                                                                                                                                                                                                                                                                                                                                                                                                                                                                                                                                                                                                                                                                                                 |  |  |  |  |  |
| OTHER:                                                                                       |                                                                                  | OTHER:                                  | done                                                                                                                                                                                                                                                                                                                                                                                                                                                                                                                                                                                                                                                                                                                                                                                                                                                                                                                                                                                                                                                                                                                                                                                                                                                                                                                                                                                                                                                                                                                                                                                                                                                                                                                                                                                                                                                                                                                                                                                                                                                                                                                                 |  |  |  |  |  |
|                                                                                              |                                                                                  |                                         | d give pertinent dates, including estimated date                                                                                                                                                                                                                                                                                                                                                                                                                                                                                                                                                                                                                                                                                                                                                                                                                                                                                                                                                                                                                                                                                                                                                                                                                                                                                                                                                                                                                                                                                                                                                                                                                                                                                                                                                                                                                                                                                                                                                                                                                                                                                     |  |  |  |  |  |
| of starting any proposed w proposed completion or rec                                        | ork). SEE RULE 19.15.7.14 NMA                                                    | AC. For Multiple Co                     | mpletions: Attach wellbore diagram of                                                                                                                                                                                                                                                                                                                                                                                                                                                                                                                                                                                                                                                                                                                                                                                                                                                                                                                                                                                                                                                                                                                                                                                                                                                                                                                                                                                                                                                                                                                                                                                                                                                                                                                                                                                                                                                                                                                                                                                                                                                                                                |  |  |  |  |  |
| EOG Resources, Inc. plans to plug an                                                         | =                                                                                |                                         |                                                                                                                                                                                                                                                                                                                                                                                                                                                                                                                                                                                                                                                                                                                                                                                                                                                                                                                                                                                                                                                                                                                                                                                                                                                                                                                                                                                                                                                                                                                                                                                                                                                                                                                                                                                                                                                                                                                                                                                                                                                                                                                                      |  |  |  |  |  |
|                                                                                              |                                                                                  |                                         |                                                                                                                                                                                                                                                                                                                                                                                                                                                                                                                                                                                                                                                                                                                                                                                                                                                                                                                                                                                                                                                                                                                                                                                                                                                                                                                                                                                                                                                                                                                                                                                                                                                                                                                                                                                                                                                                                                                                                                                                                                                                                                                                      |  |  |  |  |  |
| <ol> <li>MIRU all safety equipment as no</li> <li>Set a CIBP at 7394' with 6 sx C</li> </ol> | eeded. NU BOP. POOH with producti lass "C" cement on top to 7359'. This          | on equipment.  s will cover Canyon perf | fs. WOC & tag                                                                                                                                                                                                                                                                                                                                                                                                                                                                                                                                                                                                                                                                                                                                                                                                                                                                                                                                                                                                                                                                                                                                                                                                                                                                                                                                                                                                                                                                                                                                                                                                                                                                                                                                                                                                                                                                                                                                                                                                                                                                                                                        |  |  |  |  |  |
| 3. Spot a 27 sx Class "C" cement p                                                           | olug from 6005'-5847'. This will cover                                           | r Wolfcamp top.                         | 1a. DV Tool @ 6217' - 25 sx cmt @ 6267' - 6167'                                                                                                                                                                                                                                                                                                                                                                                                                                                                                                                                                                                                                                                                                                                                                                                                                                                                                                                                                                                                                                                                                                                                                                                                                                                                                                                                                                                                                                                                                                                                                                                                                                                                                                                                                                                                                                                                                                                                                                                                                                                                                      |  |  |  |  |  |
|                                                                                              | olug from 3107'-2957'. This will cover<br>olug from 2159'-2009'. This will cover | r Bone Spring top.                      |                                                                                                                                                                                                                                                                                                                                                                                                                                                                                                                                                                                                                                                                                                                                                                                                                                                                                                                                                                                                                                                                                                                                                                                                                                                                                                                                                                                                                                                                                                                                                                                                                                                                                                                                                                                                                                                                                                                                                                                                                                                                                                                                      |  |  |  |  |  |
| 6. Perforate at 1080'. Spot a 25 sx                                                          | Class "C" cement plug from 1080'-93                                              | 0'. This will cover surfa               | ace casing shoe. WOC & tag                                                                                                                                                                                                                                                                                                                                                                                                                                                                                                                                                                                                                                                                                                                                                                                                                                                                                                                                                                                                                                                                                                                                                                                                                                                                                                                                                                                                                                                                                                                                                                                                                                                                                                                                                                                                                                                                                                                                                                                                                                                                                                           |  |  |  |  |  |
|                                                                                              | olug from 627'-477'. This will cover S                                           |                                         |                                                                                                                                                                                                                                                                                                                                                                                                                                                                                                                                                                                                                                                                                                                                                                                                                                                                                                                                                                                                                                                                                                                                                                                                                                                                                                                                                                                                                                                                                                                                                                                                                                                                                                                                                                                                                                                                                                                                                                                                                                                                                                                                      |  |  |  |  |  |
|                                                                                              | Class "C" cement plug from 100' up t<br>hole marker. Clean location as per reg   |                                         | eeded.                                                                                                                                                                                                                                                                                                                                                                                                                                                                                                                                                                                                                                                                                                                                                                                                                                                                                                                                                                                                                                                                                                                                                                                                                                                                                                                                                                                                                                                                                                                                                                                                                                                                                                                                                                                                                                                                                                                                                                                                                                                                                                                               |  |  |  |  |  |
|                                                                                              |                                                                                  | ,                                       |                                                                                                                                                                                                                                                                                                                                                                                                                                                                                                                                                                                                                                                                                                                                                                                                                                                                                                                                                                                                                                                                                                                                                                                                                                                                                                                                                                                                                                                                                                                                                                                                                                                                                                                                                                                                                                                                                                                                                                                                                                                                                                                                      |  |  |  |  |  |
| Wellbore schematics attached.                                                                |                                                                                  |                                         |                                                                                                                                                                                                                                                                                                                                                                                                                                                                                                                                                                                                                                                                                                                                                                                                                                                                                                                                                                                                                                                                                                                                                                                                                                                                                                                                                                                                                                                                                                                                                                                                                                                                                                                                                                                                                                                                                                                                                                                                                                                                                                                                      |  |  |  |  |  |
|                                                                                              |                                                                                  |                                         |                                                                                                                                                                                                                                                                                                                                                                                                                                                                                                                                                                                                                                                                                                                                                                                                                                                                                                                                                                                                                                                                                                                                                                                                                                                                                                                                                                                                                                                                                                                                                                                                                                                                                                                                                                                                                                                                                                                                                                                                                                                                                                                                      |  |  |  |  |  |
|                                                                                              |                                                                                  |                                         |                                                                                                                                                                                                                                                                                                                                                                                                                                                                                                                                                                                                                                                                                                                                                                                                                                                                                                                                                                                                                                                                                                                                                                                                                                                                                                                                                                                                                                                                                                                                                                                                                                                                                                                                                                                                                                                                                                                                                                                                                                                                                                                                      |  |  |  |  |  |
| Spud Date:                                                                                   | Rig Release l                                                                    | Date:                                   |                                                                                                                                                                                                                                                                                                                                                                                                                                                                                                                                                                                                                                                                                                                                                                                                                                                                                                                                                                                                                                                                                                                                                                                                                                                                                                                                                                                                                                                                                                                                                                                                                                                                                                                                                                                                                                                                                                                                                                                                                                                                                                                                      |  |  |  |  |  |
| ****SEE ATTACHED COA                                                                         | <br>'S****                                                                       | Must be plugged                         | by 6/11/2022                                                                                                                                                                                                                                                                                                                                                                                                                                                                                                                                                                                                                                                                                                                                                                                                                                                                                                                                                                                                                                                                                                                                                                                                                                                                                                                                                                                                                                                                                                                                                                                                                                                                                                                                                                                                                                                                                                                                                                                                                                                                                                                         |  |  |  |  |  |
| I hereby certify that the information                                                        |                                                                                  | 1 00                                    |                                                                                                                                                                                                                                                                                                                                                                                                                                                                                                                                                                                                                                                                                                                                                                                                                                                                                                                                                                                                                                                                                                                                                                                                                                                                                                                                                                                                                                                                                                                                                                                                                                                                                                                                                                                                                                                                                                                                                                                                                                                                                                                                      |  |  |  |  |  |
| •                                                                                            | -                                                                                |                                         |                                                                                                                                                                                                                                                                                                                                                                                                                                                                                                                                                                                                                                                                                                                                                                                                                                                                                                                                                                                                                                                                                                                                                                                                                                                                                                                                                                                                                                                                                                                                                                                                                                                                                                                                                                                                                                                                                                                                                                                                                                                                                                                                      |  |  |  |  |  |
| signature Tina Huerta                                                                        | TITLEI                                                                           | Regulatory Specialist                   | DATE <u>June 8, 2021</u>                                                                                                                                                                                                                                                                                                                                                                                                                                                                                                                                                                                                                                                                                                                                                                                                                                                                                                                                                                                                                                                                                                                                                                                                                                                                                                                                                                                                                                                                                                                                                                                                                                                                                                                                                                                                                                                                                                                                                                                                                                                                                                             |  |  |  |  |  |
| Type or print name Tina Hu                                                                   | erta E-mail address:                                                             | tina huerta@eogreso                     | ources.com PHONE: <u>575-748-4168</u>                                                                                                                                                                                                                                                                                                                                                                                                                                                                                                                                                                                                                                                                                                                                                                                                                                                                                                                                                                                                                                                                                                                                                                                                                                                                                                                                                                                                                                                                                                                                                                                                                                                                                                                                                                                                                                                                                                                                                                                                                                                                                                |  |  |  |  |  |
| For State Use Only                                                                           | D man address.                                                                   | ma mora cogreso                         | 11011D. <u>515 170 7100</u>                                                                                                                                                                                                                                                                                                                                                                                                                                                                                                                                                                                                                                                                                                                                                                                                                                                                                                                                                                                                                                                                                                                                                                                                                                                                                                                                                                                                                                                                                                                                                                                                                                                                                                                                                                                                                                                                                                                                                                                                                                                                                                          |  |  |  |  |  |
|                                                                                              |                                                                                  | St. 11701                               | 0/44/0004                                                                                                                                                                                                                                                                                                                                                                                                                                                                                                                                                                                                                                                                                                                                                                                                                                                                                                                                                                                                                                                                                                                                                                                                                                                                                                                                                                                                                                                                                                                                                                                                                                                                                                                                                                                                                                                                                                                                                                                                                                                                                                                            |  |  |  |  |  |
| APPROVED BY: Conditions of Approval (if any):                                                | TITLE                                                                            | Staff Man                               | <u> 1945 - 1945 - 1945 - 1945 - 1945 - 1945 - 1945 - 1945 - 1945 - 1945 - 1945 - 1945 - 1945 - 1945 - 1945 - 1945 - 1945 - 1945 - 1945 - 1945 - 1945 - 1945 - 1945 - 1945 - 1945 - 1945 - 1945 - 1945 - 1945 - 1945 - 1945 - 1945 - 1945 - 1945 - 1945 - 1945 - 1945 - 1945 - 1945 - 1945 - 1945 - 1945 - 1945 - 1945 - 1945 - 1945 - 1945 - 1945 - 1945 - 1945 - 1945 - 1945 - 1945 - 1945 - 1945 - 1945 - 1945 - 1945 - 1945 - 1945 - 1945 - 1945 - 1945 - 1945 - 1945 - 1945 - 1945 - 1945 - 1945 - 1945 - 1945 - 1945 - 1945 - 1945 - 1945 - 1945 - 1945 - 1945 - 1945 - 1945 - 1945 - 1945 - 1945 - 1945 - 1945 - 1945 - 1945 - 1945 - 1945 - 1945 - 1945 - 1945 - 1945 - 1945 - 1945 - 1945 - 1945 - 1945 - 1945 - 1945 - 1945 - 1945 - 1945 - 1945 - 1945 - 1945 - 1945 - 1945 - 1945 - 1945 - 1945 - 1945 - 1945 - 1945 - 1945 - 1945 - 1945 - 1945 - 1945 - 1945 - 1945 - 1945 - 1945 - 1945 - 1945 - 1945 - 1945 - 1945 - 1945 - 1945 - 1945 - 1945 - 1945 - 1945 - 1945 - 1945 - 1945 - 1945 - 1945 - 1945 - 1945 - 1945 - 1945 - 1945 - 1945 - 1945 - 1945 - 1945 - 1945 - 1945 - 1945 - 1945 - 1945 - 1945 - 1945 - 1945 - 1945 - 1945 - 1945 - 1945 - 1945 - 1945 - 1945 - 1945 - 1945 - 1945 - 1945 - 1945 - 1945 - 1945 - 1945 - 1945 - 1945 - 1945 - 1945 - 1945 - 1945 - 1945 - 1945 - 1945 - 1945 - 1945 - 1945 - 1945 - 1945 - 1945 - 1945 - 1945 - 1945 - 1945 - 1945 - 1945 - 1945 - 1945 - 1945 - 1945 - 1945 - 1945 - 1945 - 1945 - 1945 - 1945 - 1945 - 1945 - 1945 - 1945 - 1945 - 1945 - 1945 - 1945 - 1945 - 1945 - 1945 - 1945 - 1945 - 1945 - 1945 - 1945 - 1945 - 1945 - 1945 - 1945 - 1945 - 1945 - 1945 - 1945 - 1945 - 1945 - 1945 - 1945 - 1945 - 1945 - 1945 - 1945 - 1945 - 1945 - 1945 - 1945 - 1945 - 1945 - 1945 - 1945 - 1945 - 1945 - 1945 - 1945 - 1945 - 1945 - 1945 - 1945 - 1945 - 1945 - 1945 - 1945 - 1945 - 1945 - 1945 - 1945 - 1945 - 1945 - 1945 - 1945 - 1945 - 1945 - 1945 - 1945 - 1945 - 1945 - 1945 - 1945 - 1945 - 1945 - 1945 - 1945 - 1945 - 1945 - 1945 - 1945 - 1945 - 1945 - 1945 - 1945 - 1945 - 1945 - 1945 - 1945 - 1945 - 1945 - 1945 - 1945 - 1945 - 1945 - </u> |  |  |  |  |  |
|                                                                                              |                                                                                  |                                         |                                                                                                                                                                                                                                                                                                                                                                                                                                                                                                                                                                                                                                                                                                                                                                                                                                                                                                                                                                                                                                                                                                                                                                                                                                                                                                                                                                                                                                                                                                                                                                                                                                                                                                                                                                                                                                                                                                                                                                                                                                                                                                                                      |  |  |  |  |  |