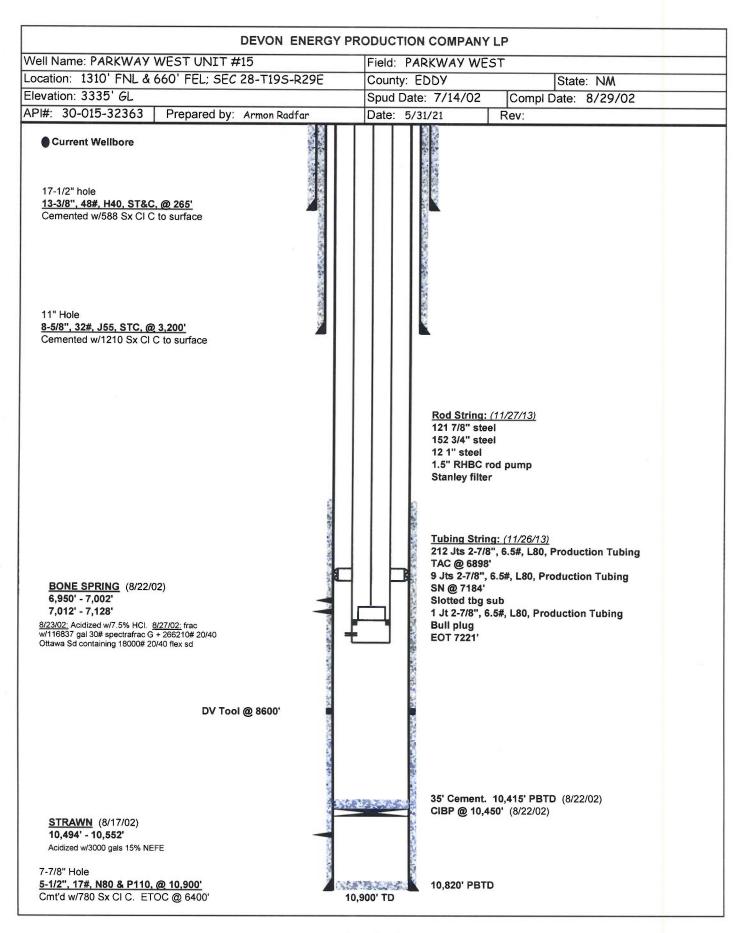

|                     | Must be plu                             | aged by 6/14              | 1/2022              |                    |  |



Devon - General



## CONDITIONS FOR PLUGGING AND ABANDONMENT

OCD - Southern District

The following is a guide or checklist in preparation of a plugging program, this is not all inclusive and care must be exercised in establishing special plugging programs in unique and unusual cases, Notify NMOCD District Office II at (575)-748-1283 at least 24 hours before beginning work. After MIRU rig will remain on well until it is plugged to surface. OCD is to be notified before rig down. Company representative will be on location during plugging procedures.

- A notice of intent to plug and abandon a wellbore is required to be approved before plugging
  operations are conducted. A cement evaluation tool is required in order to ensure isolation of
  producing formations, protection of water and c