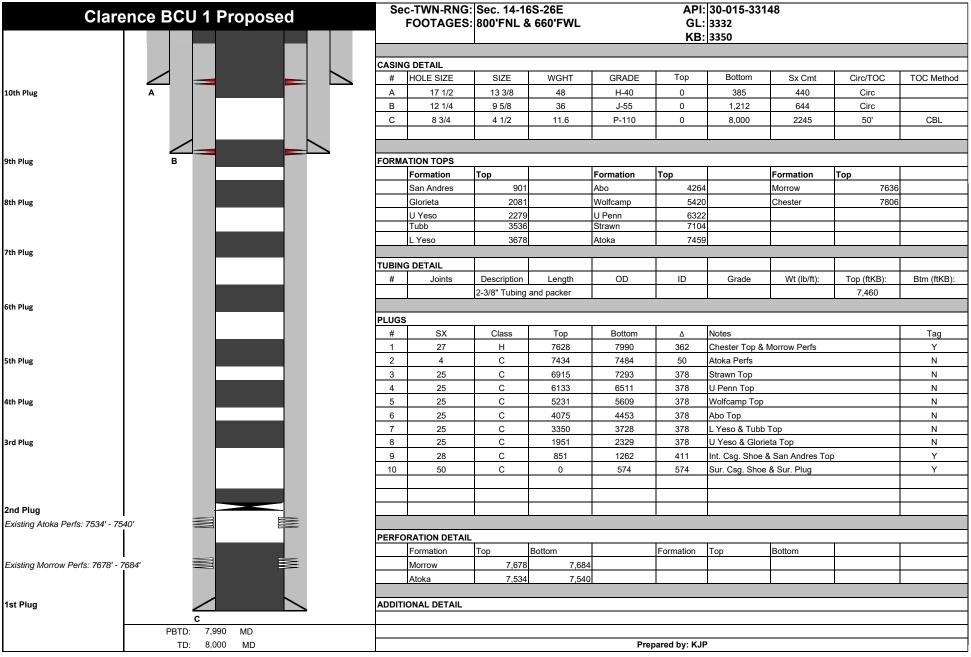

| eccined by Och & Appropriate 110:08:00 AM                                                                                                                                                                                                                                                                                                                                                                                                                                                                                                                                                                                                                                                  | State of New Mexic                                                                                                                                                                                                                                                                                          | со                                                                                                                |                                 | For                                                                    |                                                       |  |  |  |
|--------------------------------------------------------------------------------------------------------------------------------------------------------------------------------------------------------------------------------------------------------------------------------------------------------------------------------------------------------------------------------------------------------------------------------------------------------------------------------------------------------------------------------------------------------------------------------------------------------------------------------------------------------------------------------------------|-------------------------------------------------------------------------------------------------------------------------------------------------------------------------------------------------------------------------------------------------------------------------------------------------------------|-------------------------------------------------------------------------------------------------------------------|---------------------------------|------------------------------------------------------------------------|-------------------------------------------------------|--|--|--|
| <u>District I</u> – (575) 393-6161 Energy<br>1625 N. French Dr., Hobbs, NM 88240                                                                                                                                                                                                                                                                                                                                                                                                                                                                                                                                                                                                           | , Minerals and Natural                                                                                                                                                                                                                                                                                      | Resources                                                                                                         | WELL API NO                     |                                                                        | uly 18, 2013                                          |  |  |  |
| District II _ (575) 748-1283                                                                                                                                                                                                                                                                                                                                                                                                                                                                                                                                                                                                                                                               | CONSERVATION D                                                                                                                                                                                                                                                                                              | IVISION                                                                                                           | 30-015-33148<br>5. Indicate Typ | CI                                                                     |                                                       |  |  |  |
|                                                                                                                                                                                                                                                                                                                                                                                                                                                                                                                                                                                                                                                                                            | <u>I</u> – (505) 334-6178 1220 South St. Francis Dr.                                                                                                                                                                                                                                                        |                                                                                                                   |                                 |                                                                        |                                                       |  |  |  |
| District IV – (505) 476-3460<br>1220 S. St. Francis Dr., Santa Fe, NM<br>87505                                                                                                                                                                                                                                                                                                                                                                                                                                                                                                                                                                                                             | STATE  FEE 6. State Oil & Gas Lease No.                                                                                                                                                                                                                                                                     |                                                                                                                   |                                 |                                                                        |                                                       |  |  |  |
| SUNDRY NOTICES AND REPORTS ON WELLS (DO NOT USE THIS FORM FOR PROPOSALS TO DRILL OR TO DEEPEN OR PLUG BACK TO A DIFFERENT RESERVOIR. USE "APPLICATION FOR PERMIT" (FORM C-101) FOR SUCH                                                                                                                                                                                                                                                                                                                                                                                                                                                                                                    |                                                                                                                                                                                                                                                                                                             |                                                                                                                   |                                 | 7. Lease Name or Unit Agreement Name<br>Clarence BCU<br>8. Well Number |                                                       |  |  |  |
| PROPOSALS.)  1. Type of Well: Oil Well Gas Well                                                                                                                                                                                                                                                                                                                                                                                                                                                                                                                                                                                                                                            |                                                                                                                                                                                                                                                                                                             | 1                                                                                                                 |                                 |                                                                        |                                                       |  |  |  |
| 2. Name of Operator EOG Resources, Inc.                                                                                                                                                                                                                                                                                                                                                                                                                                                                                                                                                                                                                                                    |                                                                                                                                                                                                                                                                                                             | 9. OGRID Number<br>7377                                                                                           |                                 |                                                                        |                                                       |  |  |  |
| 3. Address of Operator<br>104 South Fourth Street, Artesia, NM 88210                                                                                                                                                                                                                                                                                                                                                                                                                                                                                                                                                                                                                       |                                                                                                                                                                                                                                                                                                             | 10. Pool name or Wildcat<br>Pecos River; Morrow/Wildcat; Atoka                                                    |                                 |                                                                        |                                                       |  |  |  |
| 4. Well Location Unit Letter D: 800 feet to                                                                                                                                                                                                                                                                                                                                                                                                                                                                                                                                                                                                                                                | From the North                                                                                                                                                                                                                                                                                              | line and                                                                                                          | 560 feet fro                    | om the West                                                            | line                                                  |  |  |  |
| Section 14 Town                                                                                                                                                                                                                                                                                                                                                                                                                                                                                                                                                                                                                                                                            |                                                                                                                                                                                                                                                                                                             |                                                                                                                   |                                 | ddy County                                                             | i iiie                                                |  |  |  |
|                                                                                                                                                                                                                                                                                                                                                                                                                                                                                                                                                                                                                                                                                            | on (Show whether DR, Ri                                                                                                                                                                                                                                                                                     | KB, RT, GR, etc.)                                                                                                 | NWII WI                         | ddy County                                                             |                                                       |  |  |  |
| 12 (1) 1 1                                                                                                                                                                                                                                                                                                                                                                                                                                                                                                                                                                                                                                                                                 | 3332'GF                                                                                                                                                                                                                                                                                                     |                                                                                                                   | 2 4 04                          | D.                                                                     |                                                       |  |  |  |
| 12. Check Appropriate                                                                                                                                                                                                                                                                                                                                                                                                                                                                                                                                                                                                                                                                      | Box to indicate Nati                                                                                                                                                                                                                                                                                        |                                                                                                                   | •                               |                                                                        |                                                       |  |  |  |
| TEMPORARILY ABANDON CHANGE F PULL OR ALTER CASING MULTIPLE                                                                                                                                                                                                                                                                                                                                                                                                                                                                                                                                                                                                                                 | ABANDON 🛭 R                                                                                                                                                                                                                                                                                                 | SUBS<br>REMEDIAL WORK<br>COMMENCE DRIL<br>CASING/CEMENT                                                           | LING OPNS.□                     | EPORT OF:<br>ALTERING CA<br>P AND A                                    | ASING                                                 |  |  |  |
| DOWNHOLE COMMINGLE  CLOSED-LOOP SYSTEM                                                                                                                                                                                                                                                                                                                                                                                                                                                                                                                                                                                                                                                     |                                                                                                                                                                                                                                                                                                             |                                                                                                                   |                                 | 4 hrs. prior to any                                                    | <mark>work                                    </mark> |  |  |  |
| OTHER:                                                                                                                                                                                                                                                                                                                                                                                                                                                                                                                                                                                                                                                                                     |                                                                                                                                                                                                                                                                                                             | OTHER:                                                                                                            | done                            |                                                                        |                                                       |  |  |  |
| 13. Describe proposed or completed operation of starting any proposed work). SEE RU proposed completion or recompletion.                                                                                                                                                                                                                                                                                                                                                                                                                                                                                                                                                                   |                                                                                                                                                                                                                                                                                                             |                                                                                                                   |                                 |                                                                        |                                                       |  |  |  |
| EOG Resources, Inc. plans to plug and abandon this wel                                                                                                                                                                                                                                                                                                                                                                                                                                                                                                                                                                                                                                     | ll as follows:                                                                                                                                                                                                                                                                                              | 2a. CIBP @                                                                                                        | ) 7620 - Dump k                 | pail 35' CI H cmt                                                      | - WOC & tag                                           |  |  |  |
| <ol> <li>MIRU all safety equipment as needed. NU BOP. P</li> <li>Spot a x sx Class "H" cement plug from 7990'-76</li> <li>Set a CIBP at 7484' with 4 sx Class "C" cement of Spot a 25 sx Class "C" cement plug from 7293'-69</li> <li>Spot a 25 sx Class "C" cement plug from 6511'-61</li> <li>Spot a 25 sx Class "C" cement plug from 5609'-52</li> <li>Spot a 25 sx Class "C" cement plug from 4453'-40</li> <li>Spot a 25 sx Class "C" cement plug from 3728'-33</li> <li>Spot a 25 sx Class "C" cement plug from 2329'-19</li> <li>Perforate at 1262'. Spot a 28 sx Class "C" cement plug needed. Perf @ 435'</li> <li>Cut off wellhead and install dry hole marker. Clear</li> </ol> | 28'. WOC and tag. This will top to 7434'. This will cover 15'. This will cover Strawn to 33'. This will cover Upper Po 31'. This will cover Wolfcam 75'. This will cover Abo top. 50'. This will cover L Yeso a 151'. This will cover U Yeso a plug from 1262'-851'. This was from 574' up to surface. This | cover Chester top ar Atoka perfs. WOC op. enn top. np top. and Tubb top. and Glorieta top. vill cover intermedial | c & tag                         | an Andres top.                                                         | ackfill as                                            |  |  |  |
| Wellbore schematics attached.                                                                                                                                                                                                                                                                                                                                                                                                                                                                                                                                                                                                                                                              |                                                                                                                                                                                                                                                                                                             |                                                                                                                   |                                 |                                                                        |                                                       |  |  |  |
| Spud Date:                                                                                                                                                                                                                                                                                                                                                                                                                                                                                                                                                                                                                                                                                 | Rig Release Date:                                                                                                                                                                                                                                                                                           |                                                                                                                   |                                 |                                                                        |                                                       |  |  |  |
| ****SEE ATTACHED COA's***                                                                                                                                                                                                                                                                                                                                                                                                                                                                                                                                                                                                                                                                  | <br>Mus                                                                                                                                                                                                                                                                                                     | st be plugged by                                                                                                  | 6/11/2022                       |                                                                        |                                                       |  |  |  |
| I hereby certify that the information above is true                                                                                                                                                                                                                                                                                                                                                                                                                                                                                                                                                                                                                                        |                                                                                                                                                                                                                                                                                                             | , ,,                                                                                                              |                                 |                                                                        |                                                       |  |  |  |
| signature Tina Huerta                                                                                                                                                                                                                                                                                                                                                                                                                                                                                                                                                                                                                                                                      | TITLE Regul                                                                                                                                                                                                                                                                                                 | latory Specialist                                                                                                 | _ DATE _ Jun                    | e 10, 2021                                                             |                                                       |  |  |  |
| Type or print name Tina Huerta  For State Use Only                                                                                                                                                                                                                                                                                                                                                                                                                                                                                                                                                                                                                                         | E-mail address: tina                                                                                                                                                                                                                                                                                        | huerta@eogresou                                                                                                   | irces.com F                     | PHONE: <u>575-74</u>                                                   | 18-4168                                               |  |  |  |
| APPROVED BY:                                                                                                                                                                                                                                                                                                                                                                                                                                                                                                                                                                                                                                                                               | > TITLE S                                                                                                                                                                                                                                                                                                   | taff Mana                                                                                                         | ger                             | ATE 6/11/2                                                             | 021                                                   |  |  |  |