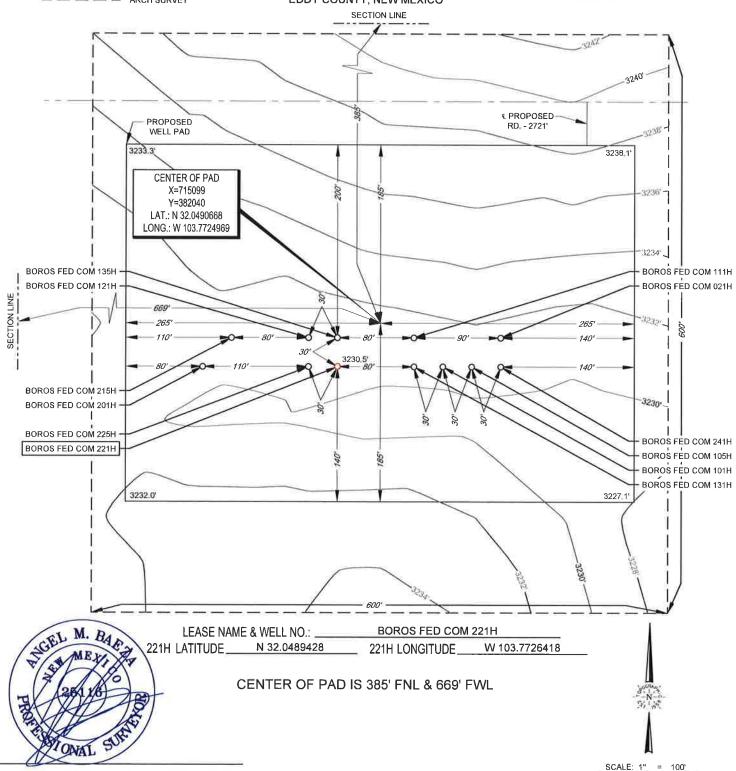

**LEGEND** 

PRODUCTION COMPANY

SECTION LINE
PROPOSED ROAD
ARCH SURVEY

SECTION 15, TOWNSHIP 26-S, RANGE 31-E, N.M.P.M. EDDY COUNTY, NEW MEXICO DETAIL VIEW SCALE: 1" = 100'

Angel M. Baeza, P.S. No. 25116

ALL BEARINGS, DISTANCES, AND COORDINATE VALUES CONTAINED HEREON ARE GRID BASED UPON THE NEW MEXICO COORDINATE SYSTEM OF 1983, EAST ZONE, U.S. SURVEY FEET, ELEVATIONS USED ARE NAVD88, OBTAINED THROUGH AN OPUS SOLUTION.

THIS PROPOSED PAD SITE LOCATION SHOWN HEREON HAS BEEN SURVEYED ON THE GROUND UNDER MY SUPERVISION AND PREPARED ACCORDING TO THE EVIDENCE FOUND AT THE TIME OF SURVEY, AND DATA PROVIDED BY MATADOR PRODUCTION COMPANY, ONLY THE DATA SHOWN ABOVE IS BEING CERTIFIED TO, ALL OTHER INFORMATION WAS INTENTIONALLY OMITTED, THIS PLAT IS ONLY INTENDED TO BE USED FOR A PERMIT AND IS NOT A BOUNDARY SURVEY, THIS CERTIFICATION IS MADE AND LIMITED TO THOSE PRESONS OR ENTITIES SHOWN ON THE FACE OF THIS PLAT AND IS NON-TRANSFERABLE. THIS SURVEY IS CERTIFIED FOR THIS TRANSACTION ONLY.