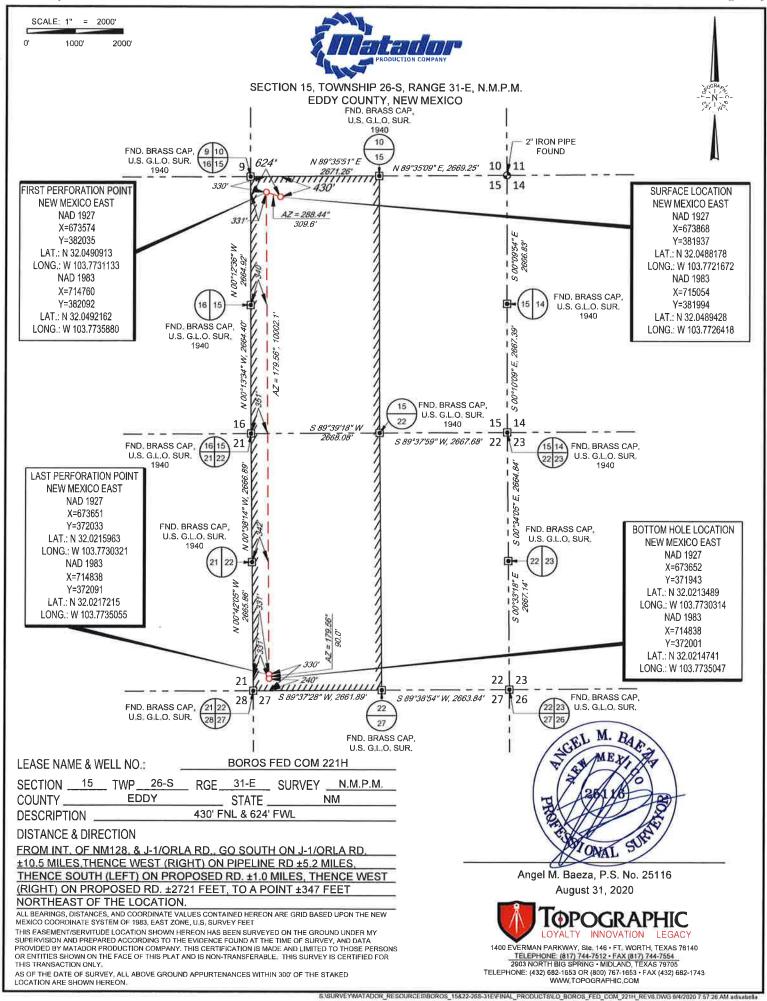

#### WELL LOCATION AND ACREAGE DEDICATION PLAT

| <sup>t</sup> API Numbe | per <sup>2</sup> Pool Code |                             | <sup>3</sup> Pool Name |                          |  |  |
|------------------------|----------------------------|-----------------------------|------------------------|--------------------------|--|--|
| 30-015-46512 98220     |                            | PURPLE SAGE;WOLFCAMP (GAS)  |                        |                          |  |  |
| Property Code          |                            | <sup>5</sup> P <sub>1</sub> | roperty Name           | <sup>6</sup> Well Number |  |  |
| 326329                 |                            | BOROS                       | S FED                  | 221H                     |  |  |
| 7OGRID №.              |                            | aOI                         | perator Name           | <sup>9</sup> Elevation   |  |  |
| 228937                 |                            | MATADOR PRO                 | DUCTION COMPANY        | 3230'                    |  |  |

10 Surface Location

| UL or lot no. | Section | Township | Range | Lot Idn          | Feet from the | North/South line | Feet from the | East/West line | County |
|---------------|---------|----------|-------|------------------|---------------|------------------|---------------|----------------|--------|
| D             | 15      | 26-S     | 31-E  | : <del></del> -: | 430'          | NORTH            | 624'          | WEST           | EDDY   |

<sup>11</sup>Bottom Hole Location If Different From Surface

| UL or lot no.                     | Section                  | Township   | Range            | Lot Idn              | Feet from the | North/South line | Feet from the | East/West line | County |
|-----------------------------------|--------------------------|------------|------------------|----------------------|---------------|------------------|---------------|----------------|--------|
| M                                 | 22                       | 26-S       | 31-E             | -                    | 240'          | SOUTH            | 331'          | WEST           | EDDY   |
| <sup>12</sup> Dedicated Acres 640 | <sup>13</sup> Joint or I | nfill 14Cc | onsolidation Coo | le <sup>15</sup> Ord | er No,        |                  |               |                |        |

No allowable will be assigned to this completion until all interests have been consolidated or a non-standard unit has been approved by the division.

NAD83

NAD27

X=673241,72 X=714428,18 X=675912.88 X=717099.38 Y=382362,66 Y=382420.11 Y=382381.44 Y=382438.87 <sup>17</sup>OPERATOR CERTIFICATION FIRST PERFORATION POINT SURFACE LOCATION hereby certify that the information contained herein is true and complet NEW MEXICO EAST **NEW MEXICO EAST** the best of my knowledge and belief, and that this organization either NAD 1927 as a working interest or unleased mineral interest in the land includir NAD 1927 proposed bottom hole location or has a right to drill this well at this X=673574 X=673868 tion pursuant to a contract with an owner of such a mineral or Y=382035 Y=381937 orking interest, or to a voluntary pooling agreement or a compulsory LAT.: N 32.0490913 LAT.: N 32.0488178 ng order heretofore entered by the division NAD27 LONG.: W 103.7731133 LONG.: W 103.7721672 X=673251.39 NAD 1983 NAD 1983 Y=379697.82 X=714760 X=715054 NAD83 Y=382092 X=714437.95 Y=381994 LAT.: N 32.0492162 Y=379755.20 LAT.: N 32.0489428 LONG.: W 103.7735880 LONG.: W 103.7726418 Cassie Hahn Printed Name NAD27 NAD83 chahn@matadorresources.com X=673261.80 X=714448.46 NAD27 Y=377033.50 Y=377090.82 E-mail Address X=675929.78 16 15 14 Y=377049.58 21 NAD83 22 23 <sup>18</sup>SURVEYOR CERTIFICATION X=717116.49 Y=377106.89 hereby certify that the well location shown on this plat was plotted from field notes of actual surveys BOTTOM HOLE LOCATION made by me or under my supervision, and that the LAST PERFORATION POINT NEW MEXICO EAST NEW MEXICO EAST same is true to the best of my belief. NAD 1927 NAD 1927 X=673651 X=673652 NAD27 02/18/2019 Y=371943 X=673291.36 Y=372033 Y=374366.84 LAT.: N 32,0213489 LAT.: N 32,0215963 NAD83 LONG.: W 103.7730314 LONG.: W 103.7730321 X=714478.12 NAD 1983 NAD 1983 Y=374424.10 X=714838 X=714838 Y=372001 Y=372091 179 LAT.: N 32.0214741 LAT.: N 32.0217215 8 LONG.: W 103,7735047 LONG.: W 103.7735055 NAD27 NAD83 330 NAD27 X=673323.90 Y=371701.25 X=675985.68 X=717172.58 Certificate Numbe NAD83 X=714510.75 Y=371758.44 Y=371718.71 Y=371775.89 S:ISURVEYWATADOR\_RESOURCES/BOROS\_15822-26S-31E/FINAL\_PRODUCTS/LO\_BOROS\_FED\_COM\_221H\_REV6.DWS 9/4/2020 7:57:25 AM adisabell

**LEGEND** 

PRODUCTION COMPANY

SECTION LINE
PROPOSED ROAD
ARCH SURVEY

SECTION 15, TOWNSHIP 26-S, RANGE 31-E, N.M.P.M. EDDY COUNTY, NEW MEXICO DETAIL VIEW SCALE: 1" = 100'

Angel M. Baeza, P.S. No. 25116

ALL BEARINGS, DISTANCES, AND COORDINATE VALUES CONTAINED HEREON ARE GRID BASED UPON THE NEW MEXICO COORDINATE SYSTEM OF 1983, EAST ZONE, U.S. SURVEY FEET, ELEVATIONS USED ARE NAVD88, OBTAINED THROUGH AN OPUS SOLUTION.

THIS PROPOSED PAD SITE LOCATION SHOWN HEREON HAS BEEN SURVEYED ON THE GROUND UNDER MY SUPERVISION AND PREPARED ACCORDING TO THE EVIDENCE FOUND AT THE TIME OF SURVEY, AND DATA PROVIDED BY MATADOR PRODUCTION COMPANY, ONLY THE DATA SHOWN ABOVE IS BEING CERTIFIED TO, ALL OTHER INFORMATION WAS INTENTIONALLY OMITTED, THIS PLAT IS ONLY INTENDED TO BE USED FOR A PERMIT AND IS NOT A BOUNDARY SURVEY, THIS CERTIFICATION IS MADE AND LIMITED TO THOSE PRESONS OR ENTITIES SHOWN ON THE FACE OF THIS PLAT AND IS NON-TRANSFERABLE. THIS SURVEY IS CERTIFIED FOR THIS TRANSACTION ONLY.