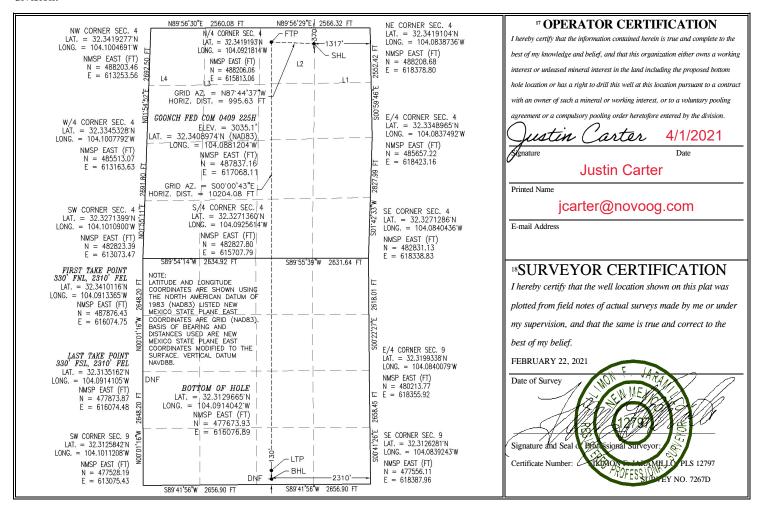

#### WELL LOCATION AND ACREAGE DEDICATION PLAT

| <sup>1</sup> API Number<br>30-015-47969 |                            | <sup>2</sup> Pool Code<br>98220 |              |                          |  |
|-----------------------------------------|----------------------------|---------------------------------|--------------|--------------------------|--|
| <sup>4</sup> Property Code              |                            | <sup>5</sup> Pr                 | operty Name  | <sup>6</sup> Well Number |  |
|                                         |                            | GOONCH                          | FED COM 0409 | 225H                     |  |
| <sup>7</sup> OGRID No.                  | <sup>8</sup> Operator Name |                                 |              | <sup>9</sup> Elevation   |  |
| 372920                                  |                            | 3035.1                          |              |                          |  |

| <sup>10</sup> Surface Location |                                                              |           |                             |         |                                                                     |                |              |      |      |
|--------------------------------|--------------------------------------------------------------|-----------|-----------------------------|---------|---------------------------------------------------------------------|----------------|--------------|------|------|
| UL or lot no.                  | Section                                                      | Township  | Range                       | Lot Idn | Feet from the                                                       | East/West line | County       |      |      |
| 2                              | 4                                                            | 23 S      | 28 E                        |         | 370 NORTH 1317                                                      |                | EAST         | EDDY |      |
|                                | <sup>11</sup> Bottom Hole Location If Different From Surface |           |                             |         |                                                                     |                |              |      |      |
| UL or lot no.                  | Section                                                      | Township  | Range                       | Lot Idn | Lot Idn Feet from the North/South line Feet from the East/West line |                |              |      |      |
| О                              | 9                                                            | 23 S      | 28 E                        |         | 130                                                                 | SOUTH          | 2310         | EAST | EDDY |
|                                |                                                              |           |                             |         | <sup>15</sup> Order No.                                             |                |              |      |      |
| 12 Dedicated Acre              | s <sup>13</sup> Joint                                        | or Infill | <sup>14</sup> Consolidation | n Code  |                                                                     |                | 15 Order No. |      |      |

No allowable will be assigned to this completion until all interests have been consolidated or a non-standard unit has been approved by the division.

| Intent                                | :                | As Dril             | led          |          |                 |                    |                  |                 |                         |                      |      |                    |                |
|---------------------------------------|------------------|---------------------|--------------|----------|-----------------|--------------------|------------------|-----------------|-------------------------|----------------------|------|--------------------|----------------|
| API#                                  |                  |                     | ]            |          |                 |                    |                  |                 |                         |                      |      |                    |                |
| Ope                                   | rator Nar        | ne:                 | 1            |          |                 | Property N         | lame:            |                 |                         |                      |      |                    | Well Number    |
| NOVO OIL & GAS NORTHERN DELAWARE, LLC |                  |                     |              |          |                 | GO                 | ONC              | H FEC           | сом о                   | 409                  |      |                    | 225H           |
|                                       |                  |                     |              |          |                 |                    |                  |                 |                         |                      |      |                    |                |
| Kick C                                | off Point (      | KOP)                |              |          |                 |                    |                  |                 |                         |                      |      |                    |                |
| UL                                    | Section 4        | Township <b>23S</b> | Range<br>28E | Lot<br>2 | Feet <b>370</b> | From I             | N/S<br>TH        | Feet <b>131</b> | .7 F                    | om E/W<br><b>AST</b> | /    | County <b>EDDY</b> |                |
| Latitu                                |                  | 08974               |              |          | Longitu         | 104.08             | 8120             | )4              |                         |                      |      | NAD <b>83</b>      |                |
| F:t T                                 | ialaa Daiaa      | + (FTD)             |              |          | ,               |                    |                  |                 |                         |                      |      |                    |                |
| UL                                    | ake Poin Section | Township            | Range        | Lot      | Feet            | From I             |                  | Feet            | F                       | om E/W               | ,    | County             |                |
| Latitu                                | <b>4</b>         | 235                 | 28Ē          | 2        | 330<br>Longitu  |                    | NORTH            |                 | 2310 EAS                |                      |      | RAD NAD            |                |
| Latito                                | 32.341           | .0116               |              |          | 20116164        | <b>104.0913365</b> |                  |                 |                         |                      | 83   |                    |                |
| Last T                                | ake Point        | t (LTP)             |              |          |                 |                    |                  |                 |                         |                      |      |                    |                |
| UL<br><b>O</b>                        | Section <b>9</b> | Township <b>23S</b> | Range<br>28E | Lot      | Feet <b>330</b> | From N/S<br>SOUTH  | Feet <b>23</b> 1 | LO              | From E/V<br><b>EAST</b> | V Cou                | unty | ,                  |                |
| Latitu                                |                  | 135162              | •            |          | Longitu         | ude<br>104.0914105 |                  |                 |                         | D                    | 83   |                    |                |
|                                       |                  |                     |              |          | ,               |                    |                  |                 |                         | ·                    |      |                    |                |
| ls this                               | well the         | defining w          | ell for the  | e Horiz  | ontal Spa       | cing Unit?         |                  |                 | ]                       |                      |      |                    |                |
|                                       |                  | 0                   |              |          |                 | 0                  | _                |                 | _                       |                      |      |                    |                |
| ls this                               | well an i        | nfill well?         |              |          |                 |                    |                  |                 |                         |                      |      |                    |                |
|                                       |                  |                     |              |          |                 |                    |                  |                 |                         |                      |      |                    |                |
|                                       | l is yes p       | olease prov         | vide API i   | f avail  | able, Ope       | erator Nam         | e and            | well            | number                  | for De               | efin | ing well           | for Horizontal |
| API#                                  |                  |                     |              |          |                 |                    |                  |                 |                         |                      |      |                    |                |
| Ope                                   | rator Nar        | ne:                 | <u>I</u>     |          |                 | Property N         | lame:            |                 |                         |                      |      |                    | Well Number    |
|                                       |                  |                     |              |          |                 |                    |                  |                 |                         |                      |      |                    |                |
|                                       |                  |                     |              |          |                 |                    |                  |                 |                         |                      |      |                    | K7 06/29/2018  |