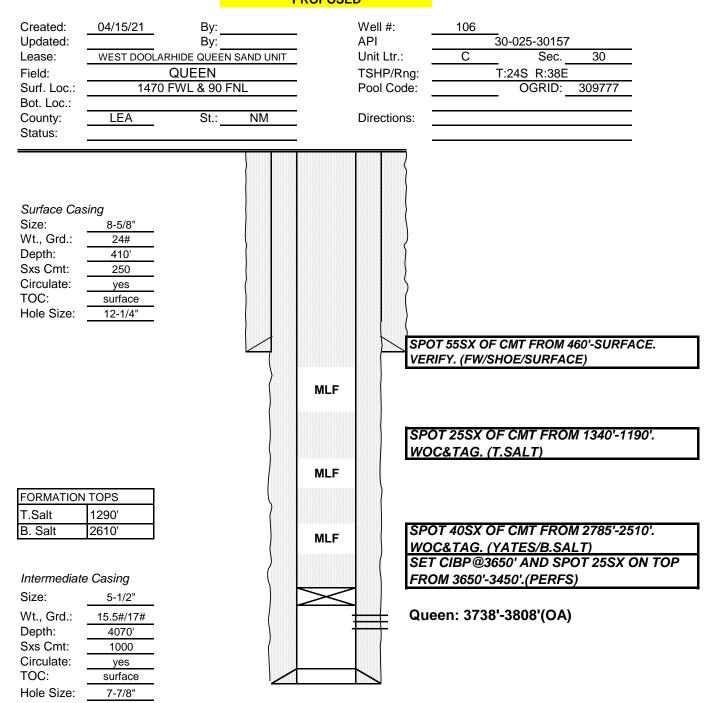

#### WELLBORE DIAGRAM WEST DOLLARHIDE QUEEN SAND UNIT #106 PROPOSED

**2.** Closed loop system is to be used for entire plugging operation. Upon completion, contents of steel pits are to be hauled to a permitted disposal location.

**3.** Trucking companies being used to haul oilfield waste fluids to a disposal - commercial or private- shall have an approved NMOCD C-133 permit. A copy of this permit shall be available in each truck used to haul waste products. It is the responsibility of the operator as well as the contractor, to verify that this permit is in place prior to performing work. Drivers shall be able to produce a copy upon request of an NMOCD Field inspector.