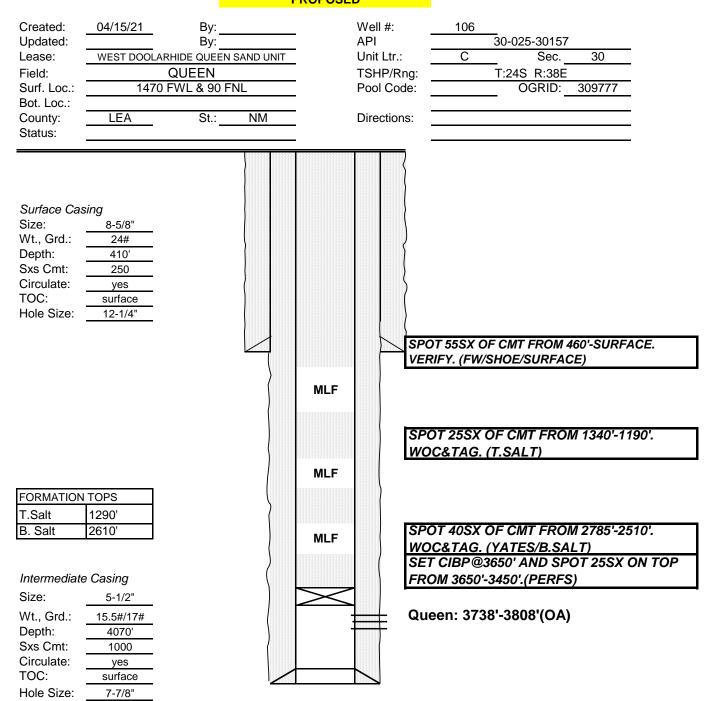

#### WELLBORE DIAGRAM WEST DOLLARHIDE QUEEN SAND UNIT #106 PROPOSED

**2.** Closed loop system is to be used for entire plugging operation. Upon completion, contents of steel pits are to be hauled to a permitted disposal location.

**3.** Trucking companies being used to haul oilfield waste fluids to a disposal - commercial or private- shall have an approved NMOCD C-133 permit. A copy of this permit shall be available in each truck used to haul waste products. It is the responsibility of the operator as well as the contractor, to verify that this permit is in place prior to performing work. Drivers shall be able to produce a copy upon request of an NMOCD Field inspector.