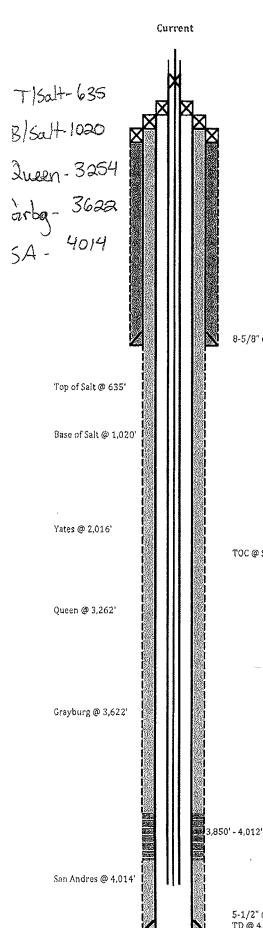

**21.** If cement does not exist behind casing strings at recommended formation depths, the casing can be cut and pulled with plugs set at recommended depths. If casing is not pulled, perforations will be shot and cement squeezed behind casing, woe and tagged. These plugs will be set SO' below formation bottom to 50' above formation top inside the casing.