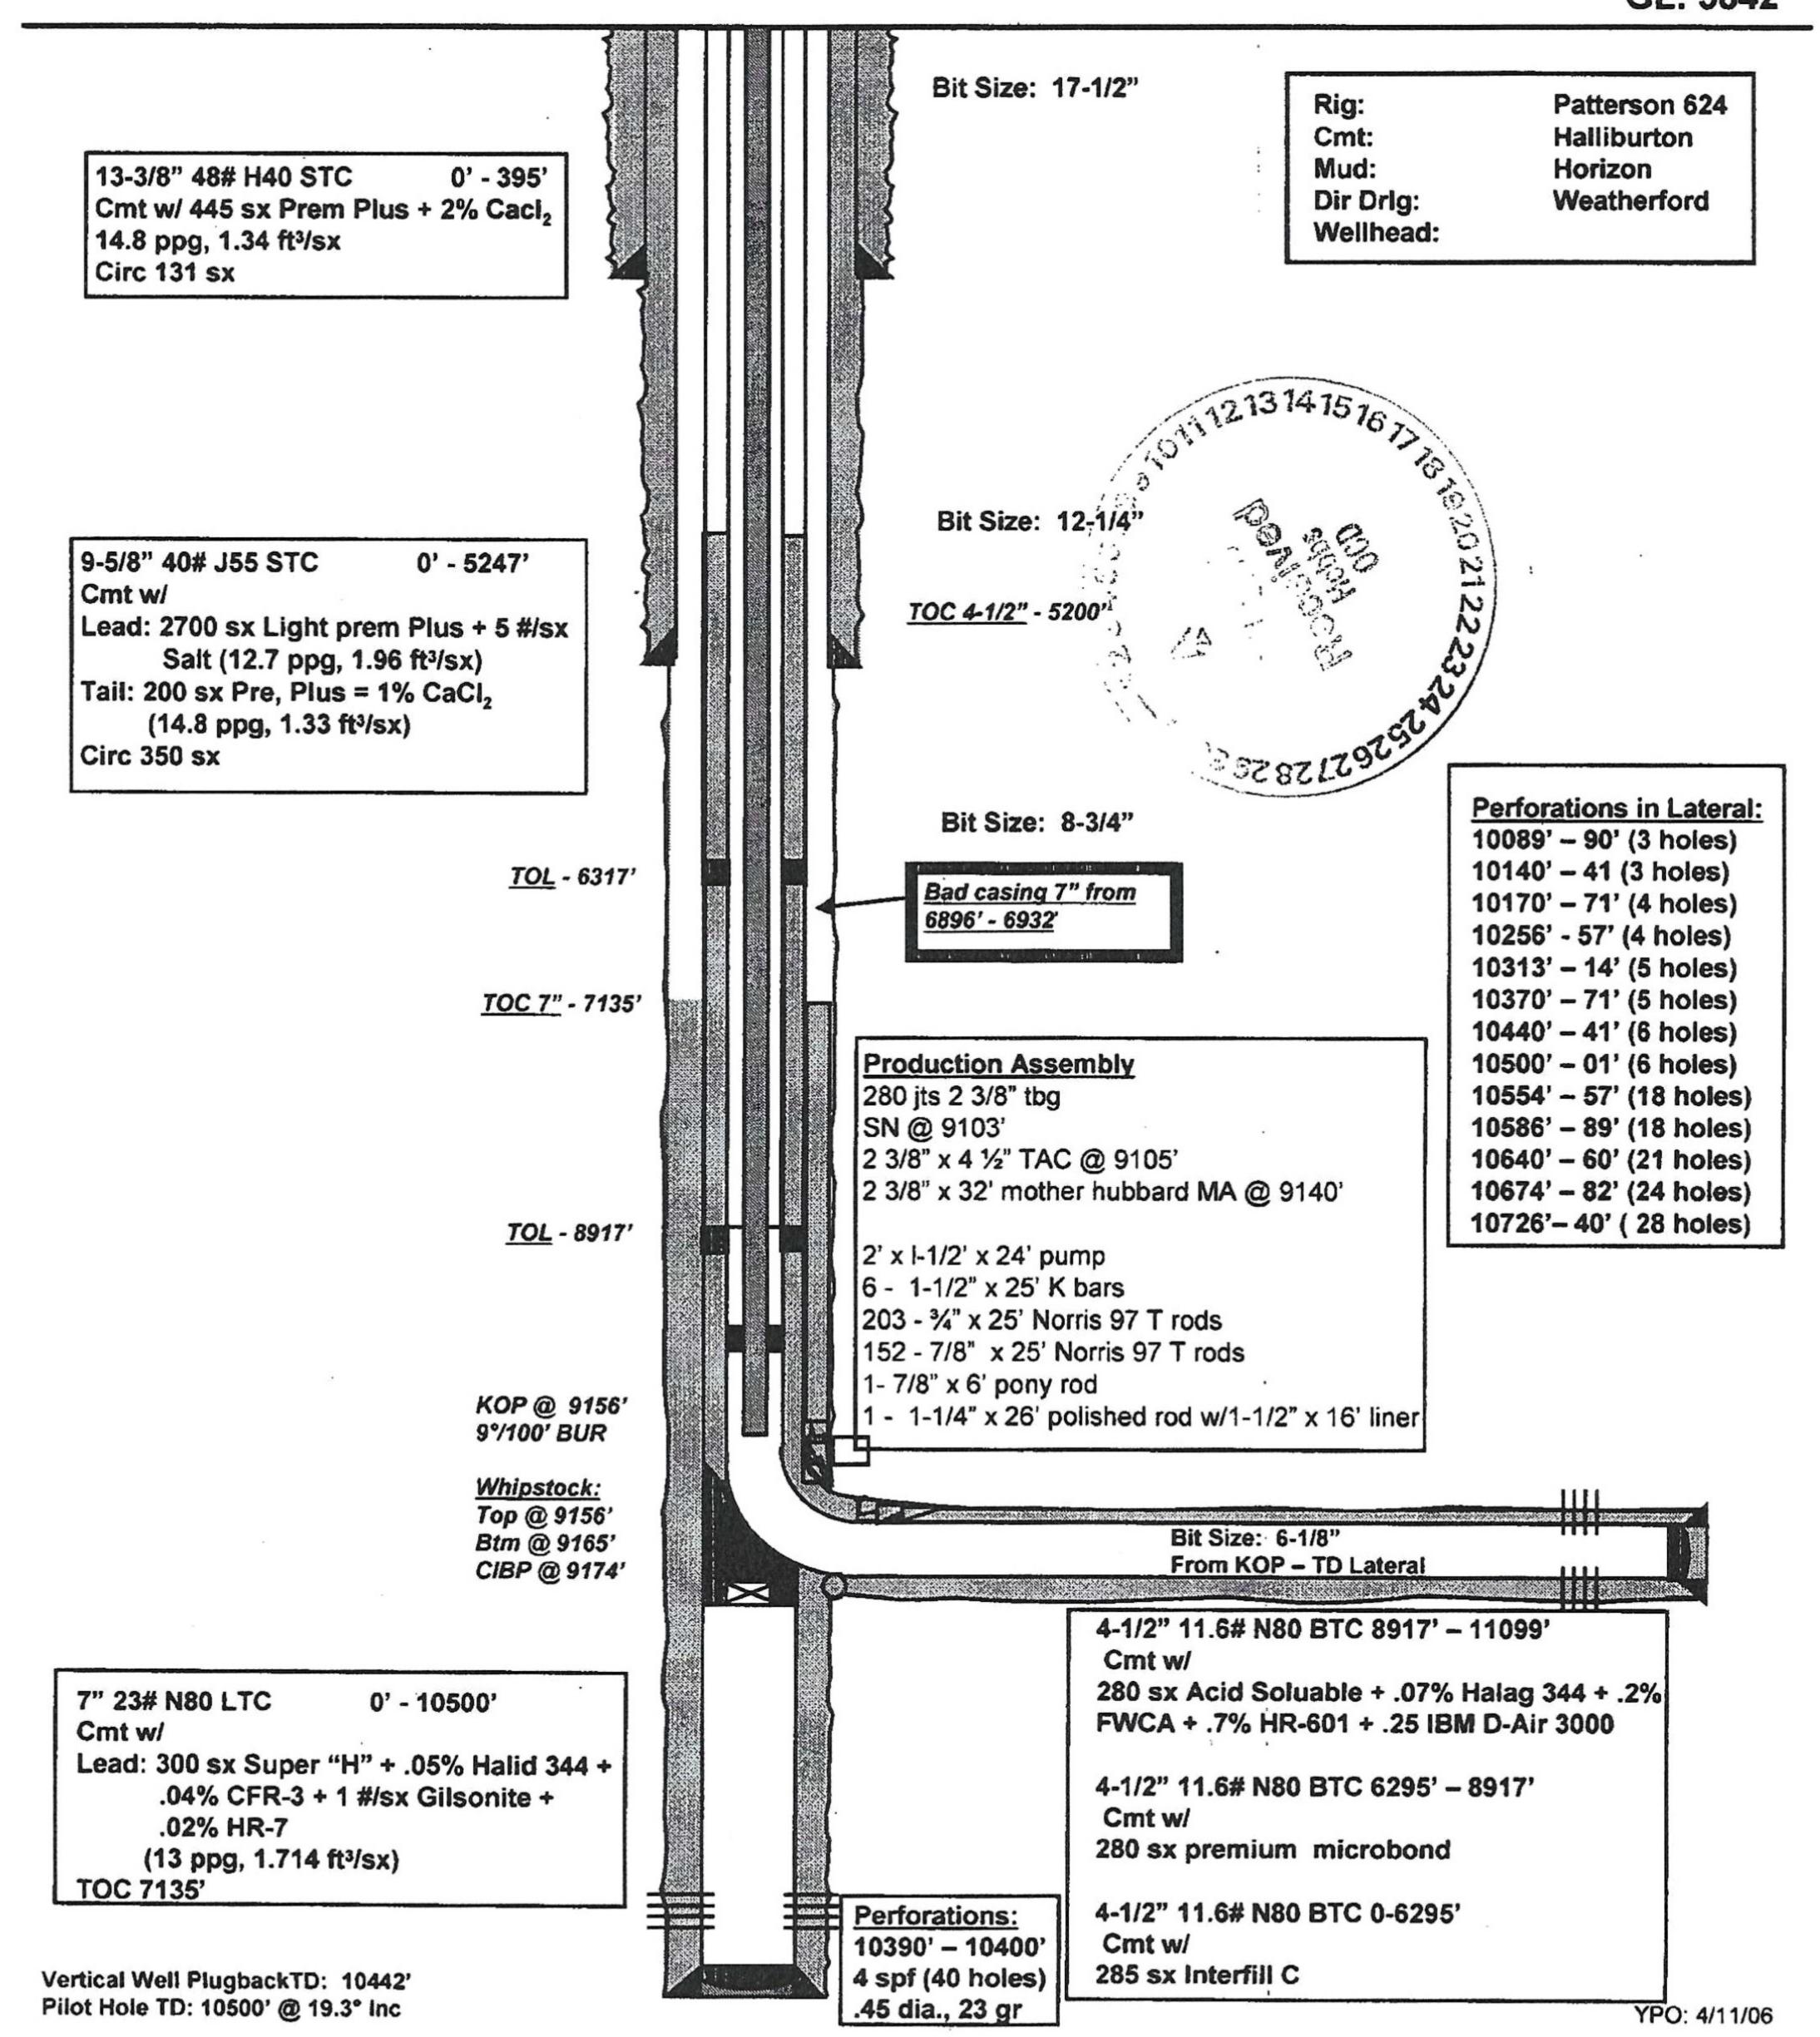

| Office                                                                                                                                                                                                                                                 | Energy Minerals and Natural Resources                            |                                                                                                                                                                                                                                                                                                                                                                                                                                                                                                                                                                                                                                                                                                                                                                                                                                                                                                                                                                                                                                                                                                                                                                                                                                                                                                                                                                                                                                                                                                                                                                                                                                                                                                                                                                                                                                                                                                                                                                                                                                                                                                                               | Revised August 1, 2011                      |                        |  |  |
|--------------------------------------------------------------------------------------------------------------------------------------------------------------------------------------------------------------------------------------------------------|------------------------------------------------------------------|-------------------------------------------------------------------------------------------------------------------------------------------------------------------------------------------------------------------------------------------------------------------------------------------------------------------------------------------------------------------------------------------------------------------------------------------------------------------------------------------------------------------------------------------------------------------------------------------------------------------------------------------------------------------------------------------------------------------------------------------------------------------------------------------------------------------------------------------------------------------------------------------------------------------------------------------------------------------------------------------------------------------------------------------------------------------------------------------------------------------------------------------------------------------------------------------------------------------------------------------------------------------------------------------------------------------------------------------------------------------------------------------------------------------------------------------------------------------------------------------------------------------------------------------------------------------------------------------------------------------------------------------------------------------------------------------------------------------------------------------------------------------------------------------------------------------------------------------------------------------------------------------------------------------------------------------------------------------------------------------------------------------------------------------------------------------------------------------------------------------------------|---------------------------------------------|------------------------|--|--|
| <u>District I</u> – (575) 393-6161<br>1625 N. French Dr., Hobbs, NM 88240                                                                                                                                                                              | Energy, Minerals and Natural Resources OIL CONSERVATION DIVISION |                                                                                                                                                                                                                                                                                                                                                                                                                                                                                                                                                                                                                                                                                                                                                                                                                                                                                                                                                                                                                                                                                                                                                                                                                                                                                                                                                                                                                                                                                                                                                                                                                                                                                                                                                                                                                                                                                                                                                                                                                                                                                                                               | WELL API NO.                                |                        |  |  |
| <u>District II</u> – (575) 748-1283                                                                                                                                                                                                                    |                                                                  |                                                                                                                                                                                                                                                                                                                                                                                                                                                                                                                                                                                                                                                                                                                                                                                                                                                                                                                                                                                                                                                                                                                                                                                                                                                                                                                                                                                                                                                                                                                                                                                                                                                                                                                                                                                                                                                                                                                                                                                                                                                                                                                               | 30-025-36906                                |                        |  |  |
| 811 S. First St., Artesia, NM 88210                                                                                                                                                                                                                    |                                                                  | The Control of American and Compression Control of the Control of | 5. Indicate Type of Lease                   |                        |  |  |
| <u>District III</u> – (505) 334-6178<br>1000 Rio Brazos Rd., Aztec, NM 87410                                                                                                                                                                           | 1220 South St. Fran                                              |                                                                                                                                                                                                                                                                                                                                                                                                                                                                                                                                                                                                                                                                                                                                                                                                                                                                                                                                                                                                                                                                                                                                                                                                                                                                                                                                                                                                                                                                                                                                                                                                                                                                                                                                                                                                                                                                                                                                                                                                                                                                                                                               | STATE X FEE                                 |                        |  |  |
| District IV - (505) 476-3460                                                                                                                                                                                                                           | Santa Fe, NM 8'                                                  | /505                                                                                                                                                                                                                                                                                                                                                                                                                                                                                                                                                                                                                                                                                                                                                                                                                                                                                                                                                                                                                                                                                                                                                                                                                                                                                                                                                                                                                                                                                                                                                                                                                                                                                                                                                                                                                                                                                                                                                                                                                                                                                                                          | 6. State Oil & Gas Lease No.                |                        |  |  |
| 1220 S. St. Francis Dr., Santa Fe, NM 87505                                                                                                                                                                                                            |                                                                  |                                                                                                                                                                                                                                                                                                                                                                                                                                                                                                                                                                                                                                                                                                                                                                                                                                                                                                                                                                                                                                                                                                                                                                                                                                                                                                                                                                                                                                                                                                                                                                                                                                                                                                                                                                                                                                                                                                                                                                                                                                                                                                                               |                                             |                        |  |  |
|                                                                                                                                                                                                                                                        | TICES AND REPORTS ON WELLS                                       | 5                                                                                                                                                                                                                                                                                                                                                                                                                                                                                                                                                                                                                                                                                                                                                                                                                                                                                                                                                                                                                                                                                                                                                                                                                                                                                                                                                                                                                                                                                                                                                                                                                                                                                                                                                                                                                                                                                                                                                                                                                                                                                                                             | 7. Lease Name                               | or Unit Agreement Name |  |  |
| (DO NOT USE THIS FORM FOR PROPOSALS TO DRILL OR TO DEEPEN OR PLUG BACK TO A                                                                                                                                                                            |                                                                  |                                                                                                                                                                                                                                                                                                                                                                                                                                                                                                                                                                                                                                                                                                                                                                                                                                                                                                                                                                                                                                                                                                                                                                                                                                                                                                                                                                                                                                                                                                                                                                                                                                                                                                                                                                                                                                                                                                                                                                                                                                                                                                                               |                                             |                        |  |  |
| PROPOSALS.)                                                                                                                                                                                                                                            | PLICATION FOR PERMIT" (FORM C-101) FOR SUCH                      |                                                                                                                                                                                                                                                                                                                                                                                                                                                                                                                                                                                                                                                                                                                                                                                                                                                                                                                                                                                                                                                                                                                                                                                                                                                                                                                                                                                                                                                                                                                                                                                                                                                                                                                                                                                                                                                                                                                                                                                                                                                                                                                               | MIRACLE NYMPH 14 STATE                      |                        |  |  |
| 1. Type of Well: Oil Well X                                                                                                                                                                                                                            | Gas Well Other                                                   |                                                                                                                                                                                                                                                                                                                                                                                                                                                                                                                                                                                                                                                                                                                                                                                                                                                                                                                                                                                                                                                                                                                                                                                                                                                                                                                                                                                                                                                                                                                                                                                                                                                                                                                                                                                                                                                                                                                                                                                                                                                                                                                               | 8. Well Number                              |                        |  |  |
| 2. Name of Operator                                                                                                                                                                                                                                    |                                                                  |                                                                                                                                                                                                                                                                                                                                                                                                                                                                                                                                                                                                                                                                                                                                                                                                                                                                                                                                                                                                                                                                                                                                                                                                                                                                                                                                                                                                                                                                                                                                                                                                                                                                                                                                                                                                                                                                                                                                                                                                                                                                                                                               | 9. OGRID Num                                | ber                    |  |  |
| DAVID H. ARRINGTON OIL & GAS, INC.                                                                                                                                                                                                                     |                                                                  |                                                                                                                                                                                                                                                                                                                                                                                                                                                                                                                                                                                                                                                                                                                                                                                                                                                                                                                                                                                                                                                                                                                                                                                                                                                                                                                                                                                                                                                                                                                                                                                                                                                                                                                                                                                                                                                                                                                                                                                                                                                                                                                               | 05898                                       |                        |  |  |
| 3. Address of Operator P.O. BOX 2071, MIDLAND, TEXAS 79702                                                                                                                                                                                             |                                                                  |                                                                                                                                                                                                                                                                                                                                                                                                                                                                                                                                                                                                                                                                                                                                                                                                                                                                                                                                                                                                                                                                                                                                                                                                                                                                                                                                                                                                                                                                                                                                                                                                                                                                                                                                                                                                                                                                                                                                                                                                                                                                                                                               | 10. Pool name or Wildcat MIDWAY; BONESPRING |                        |  |  |
|                                                                                                                                                                                                                                                        | AAS 19102                                                        |                                                                                                                                                                                                                                                                                                                                                                                                                                                                                                                                                                                                                                                                                                                                                                                                                                                                                                                                                                                                                                                                                                                                                                                                                                                                                                                                                                                                                                                                                                                                                                                                                                                                                                                                                                                                                                                                                                                                                                                                                                                                                                                               | WIID WAT, BOI                               | ALSI KING              |  |  |
| 4. Well Location Unit Letter: M;                                                                                                                                                                                                                       | 330 feet from the SOUTH                                          | line and 330                                                                                                                                                                                                                                                                                                                                                                                                                                                                                                                                                                                                                                                                                                                                                                                                                                                                                                                                                                                                                                                                                                                                                                                                                                                                                                                                                                                                                                                                                                                                                                                                                                                                                                                                                                                                                                                                                                                                                                                                                                                                                                                  | feet from the                               | WEST line              |  |  |
| Section 14                                                                                                                                                                                                                                             | Township 17S                                                     |                                                                                                                                                                                                                                                                                                                                                                                                                                                                                                                                                                                                                                                                                                                                                                                                                                                                                                                                                                                                                                                                                                                                                                                                                                                                                                                                                                                                                                                                                                                                                                                                                                                                                                                                                                                                                                                                                                                                                                                                                                                                                                                               | NMPM                                        | LEA County             |  |  |
| Section 14                                                                                                                                                                                                                                             | 11. Elevation (Show whether DR                                   |                                                                                                                                                                                                                                                                                                                                                                                                                                                                                                                                                                                                                                                                                                                                                                                                                                                                                                                                                                                                                                                                                                                                                                                                                                                                                                                                                                                                                                                                                                                                                                                                                                                                                                                                                                                                                                                                                                                                                                                                                                                                                                                               |                                             | LEA County             |  |  |
|                                                                                                                                                                                                                                                        | 3,835' -                                                         |                                                                                                                                                                                                                                                                                                                                                                                                                                                                                                                                                                                                                                                                                                                                                                                                                                                                                                                                                                                                                                                                                                                                                                                                                                                                                                                                                                                                                                                                                                                                                                                                                                                                                                                                                                                                                                                                                                                                                                                                                                                                                                                               |                                             |                        |  |  |
|                                                                                                                                                                                                                                                        |                                                                  | ; t                                                                                                                                                                                                                                                                                                                                                                                                                                                                                                                                                                                                                                                                                                                                                                                                                                                                                                                                                                                                                                                                                                                                                                                                                                                                                                                                                                                                                                                                                                                                                                                                                                                                                                                                                                                                                                                                                                                                                                                                                                                                                                                           | Vanantina Caratta                           |                        |  |  |
| 12. Check                                                                                                                                                                                                                                              | Appropriate Box to Indicate N                                    | lature of Notice,                                                                                                                                                                                                                                                                                                                                                                                                                                                                                                                                                                                                                                                                                                                                                                                                                                                                                                                                                                                                                                                                                                                                                                                                                                                                                                                                                                                                                                                                                                                                                                                                                                                                                                                                                                                                                                                                                                                                                                                                                                                                                                             | Report or Other                             | r Data                 |  |  |
|                                                                                                                                                                                                                                                        |                                                                  |                                                                                                                                                                                                                                                                                                                                                                                                                                                                                                                                                                                                                                                                                                                                                                                                                                                                                                                                                                                                                                                                                                                                                                                                                                                                                                                                                                                                                                                                                                                                                                                                                                                                                                                                                                                                                                                                                                                                                                                                                                                                                                                               |                                             |                        |  |  |
|                                                                                                                                                                                                                                                        | NTENTION TO:                                                     |                                                                                                                                                                                                                                                                                                                                                                                                                                                                                                                                                                                                                                                                                                                                                                                                                                                                                                                                                                                                                                                                                                                                                                                                                                                                                                                                                                                                                                                                                                                                                                                                                                                                                                                                                                                                                                                                                                                                                                                                                                                                                                                               | SEQUENTRE                                   |                        |  |  |
| PERFORM REMEDIAL WORK                                                                                                                                                                                                                                  |                                                                  | REMEDIAL WORL                                                                                                                                                                                                                                                                                                                                                                                                                                                                                                                                                                                                                                                                                                                                                                                                                                                                                                                                                                                                                                                                                                                                                                                                                                                                                                                                                                                                                                                                                                                                                                                                                                                                                                                                                                                                                                                                                                                                                                                                                                                                                                                 | <u> </u>                                    | ALTERING CASING        |  |  |
| TEMPORARILY ABANDON L                                                                                                                                                                                                                                  |                                                                  | COMMENCE DRI                                                                                                                                                                                                                                                                                                                                                                                                                                                                                                                                                                                                                                                                                                                                                                                                                                                                                                                                                                                                                                                                                                                                                                                                                                                                                                                                                                                                                                                                                                                                                                                                                                                                                                                                                                                                                                                                                                                                                                                                                                                                                                                  |                                             | P AND A                |  |  |
| PULL OR ALTER CASING DOWNHOLE COMMINGLE                                                                                                                                                                                                                | MULTIPLE COMPL                                                   | CASING/CEMENT                                                                                                                                                                                                                                                                                                                                                                                                                                                                                                                                                                                                                                                                                                                                                                                                                                                                                                                                                                                                                                                                                                                                                                                                                                                                                                                                                                                                                                                                                                                                                                                                                                                                                                                                                                                                                                                                                                                                                                                                                                                                                                                 | JOB [                                       |                        |  |  |
| DOWNHOLE COMMININGLE                                                                                                                                                                                                                                   |                                                                  |                                                                                                                                                                                                                                                                                                                                                                                                                                                                                                                                                                                                                                                                                                                                                                                                                                                                                                                                                                                                                                                                                                                                                                                                                                                                                                                                                                                                                                                                                                                                                                                                                                                                                                                                                                                                                                                                                                                                                                                                                                                                                                                               |                                             |                        |  |  |
| OTHER:                                                                                                                                                                                                                                                 | 1 1 1 1 1 1 1 1 1 1 1 1 1 1 1 1 1 1 1 1                          | OTHER:                                                                                                                                                                                                                                                                                                                                                                                                                                                                                                                                                                                                                                                                                                                                                                                                                                                                                                                                                                                                                                                                                                                                                                                                                                                                                                                                                                                                                                                                                                                                                                                                                                                                                                                                                                                                                                                                                                                                                                                                                                                                                                                        | 1                                           | 1 1 1 1                |  |  |
| 13. Describe proposed or completed operations. (Clearly state all pertinent details, and give pertinent dates, including estimated date of starting any proposed work). SEE RULE 19.15.7.14 NMAC. For Multiple Completions: Attach wellbore diagram of |                                                                  |                                                                                                                                                                                                                                                                                                                                                                                                                                                                                                                                                                                                                                                                                                                                                                                                                                                                                                                                                                                                                                                                                                                                                                                                                                                                                                                                                                                                                                                                                                                                                                                                                                                                                                                                                                                                                                                                                                                                                                                                                                                                                                                               |                                             |                        |  |  |
| proposed completion or re                                                                                                                                                                                                                              |                                                                  | . For Multiple Con                                                                                                                                                                                                                                                                                                                                                                                                                                                                                                                                                                                                                                                                                                                                                                                                                                                                                                                                                                                                                                                                                                                                                                                                                                                                                                                                                                                                                                                                                                                                                                                                                                                                                                                                                                                                                                                                                                                                                                                                                                                                                                            | npienons: Attach                            | wellbore diagram of    |  |  |
| proposed completion of re                                                                                                                                                                                                                              | compiction.                                                      |                                                                                                                                                                                                                                                                                                                                                                                                                                                                                                                                                                                                                                                                                                                                                                                                                                                                                                                                                                                                                                                                                                                                                                                                                                                                                                                                                                                                                                                                                                                                                                                                                                                                                                                                                                                                                                                                                                                                                                                                                                                                                                                               |                                             |                        |  |  |
| 1) SET 4-1/2" CIBP @ 9,100                                                                                                                                                                                                                             | O'; CIRC. WELL W/ M.L.F.; PRES.                                  | TEST 4-1/2" CSG.                                                                                                                                                                                                                                                                                                                                                                                                                                                                                                                                                                                                                                                                                                                                                                                                                                                                                                                                                                                                                                                                                                                                                                                                                                                                                                                                                                                                                                                                                                                                                                                                                                                                                                                                                                                                                                                                                                                                                                                                                                                                                                              | TO 500#; PUMP 2                             | 25 SXS. CMT. @ 9,100'- |  |  |
| 8,850'.                                                                                                                                                                                                                                                |                                                                  |                                                                                                                                                                                                                                                                                                                                                                                                                                                                                                                                                                                                                                                                                                                                                                                                                                                                                                                                                                                                                                                                                                                                                                                                                                                                                                                                                                                                                                                                                                                                                                                                                                                                                                                                                                                                                                                                                                                                                                                                                                                                                                                               |                                             |                        |  |  |
| 150°                                                                                                                                                                                                                                                   | 6,360'-6,200' (T/GLOR.); WOC X                                   |                                                                                                                                                                                                                                                                                                                                                                                                                                                                                                                                                                                                                                                                                                                                                                                                                                                                                                                                                                                                                                                                                                                                                                                                                                                                                                                                                                                                                                                                                                                                                                                                                                                                                                                                                                                                                                                                                                                                                                                                                                                                                                                               |                                             | TOO                    |  |  |
| 3) PERF. X ATTEMPT TO SQZ. 70 SXS. CMT. @ 5,322'-5,172' (9-5/8" CSG.SHOE); WOC X TAG TOC.                                                                                                                                                              |                                                                  |                                                                                                                                                                                                                                                                                                                                                                                                                                                                                                                                                                                                                                                                                                                                                                                                                                                                                                                                                                                                                                                                                                                                                                                                                                                                                                                                                                                                                                                                                                                                                                                                                                                                                                                                                                                                                                                                                                                                                                                                                                                                                                                               |                                             |                        |  |  |
| 4) PERF. X ATTEMPT TO SQZ. 60 SXS. CMT. @ 3,395'-3,265' (T/YATES); WOC X TAG TOC.                                                                                                                                                                      |                                                                  |                                                                                                                                                                                                                                                                                                                                                                                                                                                                                                                                                                                                                                                                                                                                                                                                                                                                                                                                                                                                                                                                                                                                                                                                                                                                                                                                                                                                                                                                                                                                                                                                                                                                                                                                                                                                                                                                                                                                                                                                                                                                                                                               |                                             |                        |  |  |
| 5) PERF. X ATTEMPT TO SQZ. 45 SXS. CMT. @ 445'-345' (13-3/8" CSG.SHOE); WOC X TAG TOC.                                                                                                                                                                 |                                                                  |                                                                                                                                                                                                                                                                                                                                                                                                                                                                                                                                                                                                                                                                                                                                                                                                                                                                                                                                                                                                                                                                                                                                                                                                                                                                                                                                                                                                                                                                                                                                                                                                                                                                                                                                                                                                                                                                                                                                                                                                                                                                                                                               |                                             |                        |  |  |
| 6) PERF. X CIRC. TO SURF., FILLING ALL ANNULI, 25XSXS. CMT. @ 6XX3'. 150'-3' circ cement to surface 7) DIG OUT X CUT OFF WELLHEAD 3' B.G.L.; VERIFY CMT. TO SURF. ON ALL ANNULI; WELD ON STEEL PLATE                                                   |                                                                  |                                                                                                                                                                                                                                                                                                                                                                                                                                                                                                                                                                                                                                                                                                                                                                                                                                                                                                                                                                                                                                                                                                                                                                                                                                                                                                                                                                                                                                                                                                                                                                                                                                                                                                                                                                                                                                                                                                                                                                                                                                                                                                                               |                                             |                        |  |  |
| TO CSGS. X INSTALL DRY HOLE MARKER.                                                                                                                                                                                                                    |                                                                  |                                                                                                                                                                                                                                                                                                                                                                                                                                                                                                                                                                                                                                                                                                                                                                                                                                                                                                                                                                                                                                                                                                                                                                                                                                                                                                                                                                                                                                                                                                                                                                                                                                                                                                                                                                                                                                                                                                                                                                                                                                                                                                                               |                                             |                        |  |  |
|                                                                                                                                                                                                                                                        |                                                                  |                                                                                                                                                                                                                                                                                                                                                                                                                                                                                                                                                                                                                                                                                                                                                                                                                                                                                                                                                                                                                                                                                                                                                                                                                                                                                                                                                                                                                                                                                                                                                                                                                                                                                                                                                                                                                                                                                                                                                                                                                                                                                                                               |                                             |                        |  |  |
| DURING THIS PROCEDURE WE PLAN TO USE THE CLOSED-LOOP SYSTEM WITH A STEEL TANK AND HAUL                                                                                                                                                                 |                                                                  |                                                                                                                                                                                                                                                                                                                                                                                                                                                                                                                                                                                                                                                                                                                                                                                                                                                                                                                                                                                                                                                                                                                                                                                                                                                                                                                                                                                                                                                                                                                                                                                                                                                                                                                                                                                                                                                                                                                                                                                                                                                                                                                               |                                             |                        |  |  |
| CONTENTS TO THE REQUI                                                                                                                                                                                                                                  | RED DISPOSAL, PER OCD RULE                                       | 19.15.17.                                                                                                                                                                                                                                                                                                                                                                                                                                                                                                                                                                                                                                                                                                                                                                                                                                                                                                                                                                                                                                                                                                                                                                                                                                                                                                                                                                                                                                                                                                                                                                                                                                                                                                                                                                                                                                                                                                                                                                                                                                                                                                                     |                                             |                        |  |  |
| 4" diameter 4' tal                                                                                                                                                                                                                                     | I Above Ground Marker                                            | SFF A                                                                                                                                                                                                                                                                                                                                                                                                                                                                                                                                                                                                                                                                                                                                                                                                                                                                                                                                                                                                                                                                                                                                                                                                                                                                                                                                                                                                                                                                                                                                                                                                                                                                                                                                                                                                                                                                                                                                                                                                                                                                                                                         | TTACHED CON                                 | IDITIONS               |  |  |
| OF APPROVAL                                                                                                                                                                                                                                            |                                                                  |                                                                                                                                                                                                                                                                                                                                                                                                                                                                                                                                                                                                                                                                                                                                                                                                                                                                                                                                                                                                                                                                                                                                                                                                                                                                                                                                                                                                                                                                                                                                                                                                                                                                                                                                                                                                                                                                                                                                                                                                                                                                                                                               |                                             |                        |  |  |
|                                                                                                                                                                                                                                                        |                                                                  |                                                                                                                                                                                                                                                                                                                                                                                                                                                                                                                                                                                                                                                                                                                                                                                                                                                                                                                                                                                                                                                                                                                                                                                                                                                                                                                                                                                                                                                                                                                                                                                                                                                                                                                                                                                                                                                                                                                                                                                                                                                                                                                               |                                             |                        |  |  |
|                                                                                                                                                                                                                                                        |                                                                  |                                                                                                                                                                                                                                                                                                                                                                                                                                                                                                                                                                                                                                                                                                                                                                                                                                                                                                                                                                                                                                                                                                                                                                                                                                                                                                                                                                                                                                                                                                                                                                                                                                                                                                                                                                                                                                                                                                                                                                                                                                                                                                                               |                                             |                        |  |  |
|                                                                                                                                                                                                                                                        |                                                                  |                                                                                                                                                                                                                                                                                                                                                                                                                                                                                                                                                                                                                                                                                                                                                                                                                                                                                                                                                                                                                                                                                                                                                                                                                                                                                                                                                                                                                                                                                                                                                                                                                                                                                                                                                                                                                                                                                                                                                                                                                                                                                                                               |                                             |                        |  |  |
| r 1                                                                                                                                                                                                                                                    | 1                                                                | , C 1 1 . 1 .                                                                                                                                                                                                                                                                                                                                                                                                                                                                                                                                                                                                                                                                                                                                                                                                                                                                                                                                                                                                                                                                                                                                                                                                                                                                                                                                                                                                                                                                                                                                                                                                                                                                                                                                                                                                                                                                                                                                                                                                                                                                                                                 | 1 11' - C                                   |                        |  |  |
| I hereby certify that the information above is true and complete to the best of my knowledge and belief.                                                                                                                                               |                                                                  |                                                                                                                                                                                                                                                                                                                                                                                                                                                                                                                                                                                                                                                                                                                                                                                                                                                                                                                                                                                                                                                                                                                                                                                                                                                                                                                                                                                                                                                                                                                                                                                                                                                                                                                                                                                                                                                                                                                                                                                                                                                                                                                               |                                             |                        |  |  |
|                                                                                                                                                                                                                                                        |                                                                  |                                                                                                                                                                                                                                                                                                                                                                                                                                                                                                                                                                                                                                                                                                                                                                                                                                                                                                                                                                                                                                                                                                                                                                                                                                                                                                                                                                                                                                                                                                                                                                                                                                                                                                                                                                                                                                                                                                                                                                                                                                                                                                                               |                                             |                        |  |  |
| SIGNATURE DATE: 06/21/21                                                                                                                                                                                                                               |                                                                  |                                                                                                                                                                                                                                                                                                                                                                                                                                                                                                                                                                                                                                                                                                                                                                                                                                                                                                                                                                                                                                                                                                                                                                                                                                                                                                                                                                                                                                                                                                                                                                                                                                                                                                                                                                                                                                                                                                                                                                                                                                                                                                                               |                                             |                        |  |  |
| Type or print name: DAVID A. I                                                                                                                                                                                                                         | EYLER E-mail address: DEYLE                                      | R@MILAGRO-RES                                                                                                                                                                                                                                                                                                                                                                                                                                                                                                                                                                                                                                                                                                                                                                                                                                                                                                                                                                                                                                                                                                                                                                                                                                                                                                                                                                                                                                                                                                                                                                                                                                                                                                                                                                                                                                                                                                                                                                                                                                                                                                                 | S.COM PHON                                  | E: 432.687.3033        |  |  |
| For State Use Only                                                                                                                                                                                                                                     |                                                                  | •                                                                                                                                                                                                                                                                                                                                                                                                                                                                                                                                                                                                                                                                                                                                                                                                                                                                                                                                                                                                                                                                                                                                                                                                                                                                                                                                                                                                                                                                                                                                                                                                                                                                                                                                                                                                                                                                                                                                                                                                                                                                                                                             |                                             |                        |  |  |