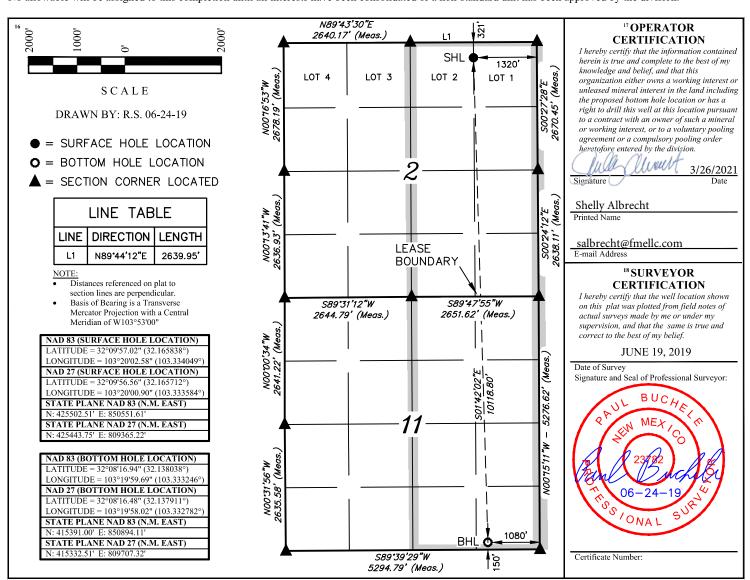

Form C-102 Revised August 1, 2011 Submit one copy to appropriate District Office

X AMENDED REPORT

#### WELL LOCATION AND ACREAGE DEDICATION PLAT

| <sup>1</sup> API Number |                                      | <sup>2</sup> Pool Code | <sup>3</sup> Pool Name               |  |  |  |
|-------------------------|--------------------------------------|------------------------|--------------------------------------|--|--|--|
| 30-025-47889            |                                      | 98185                  | WC-025 G-09 S253502B;LWR BONE SPRING |  |  |  |
| 4 Property Code         |                                      | 6 Well Number          |                                      |  |  |  |
| 329760                  | BEAUTY QUEEN FED COM 604H            |                        |                                      |  |  |  |
| 7 OGRID No.             |                                      | <sup>9</sup> Elevation |                                      |  |  |  |
| 373901                  | FRANKLIN MOUNTAIN ENERGY LLC 3259.1' |                        |                                      |  |  |  |

### <sup>10</sup> Surface Location

| UL or lot no. | Section | Township | Range | Lot Idn | Feet from the | North/South line | Feet from the | East/West line | County |
|---------------|---------|----------|-------|---------|---------------|------------------|---------------|----------------|--------|
| LOT 1         | 1       | 25S      | 35E   |         | 321           | NORTH            | 1320          | EAST           | LEA    |

### <sup>11</sup> Bottom Hole Location If Different From Surface

| UL or lot no.<br>P                                          | Section 11 | on | Township<br>25S | Range<br>35E | Lot Idn | Fee | et from the<br>150 | North/South line<br>SOUTH | Feet from the 1080 | East/West line<br>EAST | County<br>LEA |
|-------------------------------------------------------------|------------|----|-----------------|--------------|---------|-----|--------------------|---------------------------|--------------------|------------------------|---------------|
| 12 Dedicated Acres 13 Joint or Infill 14 Consolidation Code |            |    | 15 Order No.    |              |         |     |                    |                           |                    |                        |               |
| 641.66                                                      |            |    |                 | l            |         |     |                    |                           |                    |                        |               |

No allowable will be assigned to this completion until all interests have been consolidated or a non-standard unit has been approved by the division.

U.S. Department of the Interior BUREAU OF LAND MANAGEMENT