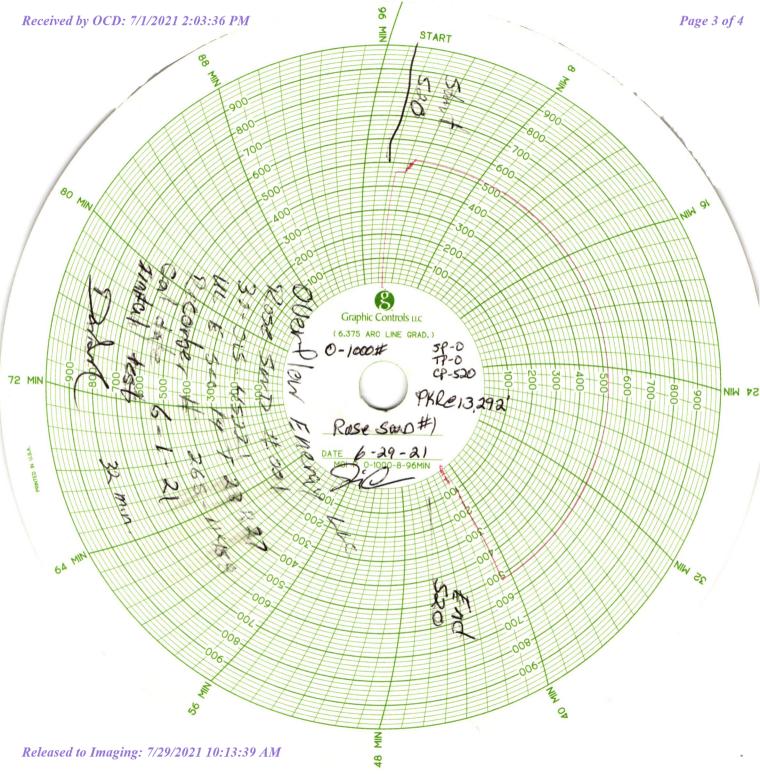

| Date: | 6-29-21      |  |
|-------|--------------|--|
| API#  | 30-015-45221 |  |

A Mechanical Integrity Test (M.I.T.) was performed on, Well Rose SWD #001

M.I.T. is successful, the original chart has been retained by the Operator on site. Send a legible scan of the chart with an attached Original C-103 Form indicating reason for the test, via post mail to District NMOCD field office. A scanned image will appear online via NMOCD website, <a href="https://www.emnrd.state.nm.us/ocd/OCDOnllne.htm">www.emnrd.state.nm.us/ocd/OCDOnllne.htm</a> 7 to 10 days after postdating.