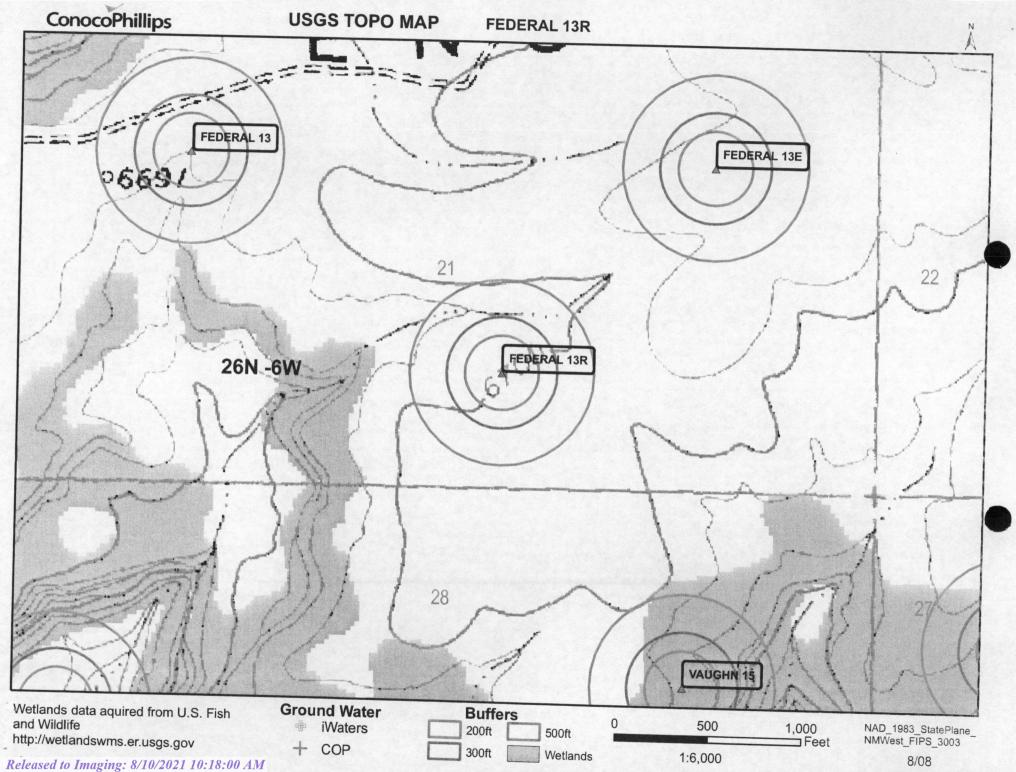

12/22/2008

| 6                                                                                                                                                                                                                                                                                                                                                                                                                                                                                                                                                                                                                                                                                                                                                                                                                                                                                                                                                                                                                                                                                                                                                                                                                                                                                                                                                                                                                                                                                                                                                                                                                                                                                                                                                                                                                                                                                                                                                                                                                                                                                                                              |                  |              |
|--------------------------------------------------------------------------------------------------------------------------------------------------------------------------------------------------------------------------------------------------------------------------------------------------------------------------------------------------------------------------------------------------------------------------------------------------------------------------------------------------------------------------------------------------------------------------------------------------------------------------------------------------------------------------------------------------------------------------------------------------------------------------------------------------------------------------------------------------------------------------------------------------------------------------------------------------------------------------------------------------------------------------------------------------------------------------------------------------------------------------------------------------------------------------------------------------------------------------------------------------------------------------------------------------------------------------------------------------------------------------------------------------------------------------------------------------------------------------------------------------------------------------------------------------------------------------------------------------------------------------------------------------------------------------------------------------------------------------------------------------------------------------------------------------------------------------------------------------------------------------------------------------------------------------------------------------------------------------------------------------------------------------------------------------------------------------------------------------------------------------------|------------------|--------------|
| Fencing: Subsection D of 19.15.17.11 NMAC (**) sto permanent pit, temporary pits, and below-grade tanks)  Chain link, six feet in height, two strands of barbed wire at top (Required if located within 1000 feet of a permanent residence, school, hospital Four foot height, four strands of barbed wire evenly spaced between one and four feet  X Alternate. Please specify 4' hog wire fencing topped with two strands barbed wire.                                                                                                                                                                                                                                                                                                                                                                                                                                                                                                                                                                                                                                                                                                                                                                                                                                                                                                                                                                                                                                                                                                                                                                                                                                                                                                                                                                                                                                                                                                                                                                                                                                                                                       | d, institution o | r church)    |
| - Nog wife lending topped with two strands barbed wire.                                                                                                                                                                                                                                                                                                                                                                                                                                                                                                                                                                                                                                                                                                                                                                                                                                                                                                                                                                                                                                                                                                                                                                                                                                                                                                                                                                                                                                                                                                                                                                                                                                                                                                                                                                                                                                                                                                                                                                                                                                                                        |                  |              |
| Netting: Subsection E of 19.15.17.11 NMAC (Applies to permanent pits and permanent open top tanks)  X Screen Netting Other  Monthly inspections (If netting or screening is not physically feasible)                                                                                                                                                                                                                                                                                                                                                                                                                                                                                                                                                                                                                                                                                                                                                                                                                                                                                                                                                                                                                                                                                                                                                                                                                                                                                                                                                                                                                                                                                                                                                                                                                                                                                                                                                                                                                                                                                                                           |                  |              |
| 8                                                                                                                                                                                                                                                                                                                                                                                                                                                                                                                                                                                                                                                                                                                                                                                                                                                                                                                                                                                                                                                                                                                                                                                                                                                                                                                                                                                                                                                                                                                                                                                                                                                                                                                                                                                                                                                                                                                                                                                                                                                                                                                              |                  |              |
| Signs: Subsection C of 19.15.17.11 NMAC  12" X 24", 2" lettering, providing Operator's name, site location, and emergency telephone numbers  X Signed in compliance with 19.15.3.103 NMAC                                                                                                                                                                                                                                                                                                                                                                                                                                                                                                                                                                                                                                                                                                                                                                                                                                                                                                                                                                                                                                                                                                                                                                                                                                                                                                                                                                                                                                                                                                                                                                                                                                                                                                                                                                                                                                                                                                                                      |                  |              |
| Administrative Approvals and Exceptions:  Justifications and/or demonstrations of equivalency are required. Please refer to 19.15.17 NMAC for guidance.  Please check a box if one or more of the following is requested, if not leave blank:                                                                                                                                                                                                                                                                                                                                                                                                                                                                                                                                                                                                                                                                                                                                                                                                                                                                                                                                                                                                                                                                                                                                                                                                                                                                                                                                                                                                                                                                                                                                                                                                                                                                                                                                                                                                                                                                                  |                  |              |
| X Administrative approval(s): Requests must be submitted to the appropriate division district of the Santa Fe Environmental Bureau office for (Fencing/BGT Liner)                                                                                                                                                                                                                                                                                                                                                                                                                                                                                                                                                                                                                                                                                                                                                                                                                                                                                                                                                                                                                                                                                                                                                                                                                                                                                                                                                                                                                                                                                                                                                                                                                                                                                                                                                                                                                                                                                                                                                              | consideration    |              |
|                                                                                                                                                                                                                                                                                                                                                                                                                                                                                                                                                                                                                                                                                                                                                                                                                                                                                                                                                                                                                                                                                                                                                                                                                                                                                                                                                                                                                                                                                                                                                                                                                                                                                                                                                                                                                                                                                                                                                                                                                                                                                                                                | consideration (  | or approval. |
| Exception(s): Requests must be submitted to the Santa Fe Environmental Bureau office for consideration of approval.                                                                                                                                                                                                                                                                                                                                                                                                                                                                                                                                                                                                                                                                                                                                                                                                                                                                                                                                                                                                                                                                                                                                                                                                                                                                                                                                                                                                                                                                                                                                                                                                                                                                                                                                                                                                                                                                                                                                                                                                            |                  |              |
| 10                                                                                                                                                                                                                                                                                                                                                                                                                                                                                                                                                                                                                                                                                                                                                                                                                                                                                                                                                                                                                                                                                                                                                                                                                                                                                                                                                                                                                                                                                                                                                                                                                                                                                                                                                                                                                                                                                                                                                                                                                                                                                                                             |                  | Winds 1      |
| Siting Criteria (regarding permitting): 19.15.17.10 NMAC Instructions: The applicant must demonstrate compliance for each siting criteria below in the application. Recommendations of acceptable source material are provided below. Requests regarding changes to certain siting criteria may require administrative approval from the appropriate district office or may be considered an exception which must be submitted to the Santa Fe Environmental Bureau Office for consideration of approval. Applicant must attach justification for request. Please refer to 19.15.17.10 NMAC for guidance. Siting criteria does not apply to drying pads or above grade-tanks associated with a closed-loop system.                                                                                                                                                                                                                                                                                                                                                                                                                                                                                                                                                                                                                                                                                                                                                                                                                                                                                                                                                                                                                                                                                                                                                                                                                                                                                                                                                                                                             |                  |              |
| Ground water is less than 50 feet below the bottom of the temporary pit, permanent pit, or below-grade tank.  NM Office of the State Engineer - iWATERS database search; USGS; Data obtained from nearby wells                                                                                                                                                                                                                                                                                                                                                                                                                                                                                                                                                                                                                                                                                                                                                                                                                                                                                                                                                                                                                                                                                                                                                                                                                                                                                                                                                                                                                                                                                                                                                                                                                                                                                                                                                                                                                                                                                                                 | Yes              | XNo          |
| Within 300 feet of a continuously flowing watercourse, or 200 feet of any other watercourse, lakebed, sinkhole, or playa lake (measured from the ordinary high-water mark).  - Topographic map; Visual inspection (certification) of the proposed site                                                                                                                                                                                                                                                                                                                                                                                                                                                                                                                                                                                                                                                                                                                                                                                                                                                                                                                                                                                                                                                                                                                                                                                                                                                                                                                                                                                                                                                                                                                                                                                                                                                                                                                                                                                                                                                                         | Yes              | XNo          |
| Within 300 feet from a permanent residence, school, hospital, institution, or church in existence at the time of initial application.                                                                                                                                                                                                                                                                                                                                                                                                                                                                                                                                                                                                                                                                                                                                                                                                                                                                                                                                                                                                                                                                                                                                                                                                                                                                                                                                                                                                                                                                                                                                                                                                                                                                                                                                                                                                                                                                                                                                                                                          | Yes              | XNo          |
| (Applies to temporary, emergency, or cavitation pits and below-grade tanks)                                                                                                                                                                                                                                                                                                                                                                                                                                                                                                                                                                                                                                                                                                                                                                                                                                                                                                                                                                                                                                                                                                                                                                                                                                                                                                                                                                                                                                                                                                                                                                                                                                                                                                                                                                                                                                                                                                                                                                                                                                                    |                  |              |
| - Visual inspection (certification) of the proposed site; Aerial photo; Satellite image                                                                                                                                                                                                                                                                                                                                                                                                                                                                                                                                                                                                                                                                                                                                                                                                                                                                                                                                                                                                                                                                                                                                                                                                                                                                                                                                                                                                                                                                                                                                                                                                                                                                                                                                                                                                                                                                                                                                                                                                                                        | □ NA             |              |
| Within 1000 feet from a permanent residence, school, hospital, institution, or church in existence at the time of initial application.                                                                                                                                                                                                                                                                                                                                                                                                                                                                                                                                                                                                                                                                                                                                                                                                                                                                                                                                                                                                                                                                                                                                                                                                                                                                                                                                                                                                                                                                                                                                                                                                                                                                                                                                                                                                                                                                                                                                                                                         |                  |              |
| (Applied to permanent pits)  - Visual inspection (certification) of the proposed site; Aerial photo; Satellite image                                                                                                                                                                                                                                                                                                                                                                                                                                                                                                                                                                                                                                                                                                                                                                                                                                                                                                                                                                                                                                                                                                                                                                                                                                                                                                                                                                                                                                                                                                                                                                                                                                                                                                                                                                                                                                                                                                                                                                                                           | Yes X NA         | No           |
| Within 500 begins at 6 st. 5 st. 1 st. 1 st. 2 s |                  |              |
| Within 500 horizonal feet of a private, domestic fresh water well or spring that less than five households use for domestic or stock watering purposes, or within 1000 horizontal feet of any other fresh water well or spring, in existence at the time of initial application.                                                                                                                                                                                                                                                                                                                                                                                                                                                                                                                                                                                                                                                                                                                                                                                                                                                                                                                                                                                                                                                                                                                                                                                                                                                                                                                                                                                                                                                                                                                                                                                                                                                                                                                                                                                                                                               | Yes              | XNo          |
| - NM Office of the State Engineer - iWATERS database search; Visual inspection (certification) of the proposed site.                                                                                                                                                                                                                                                                                                                                                                                                                                                                                                                                                                                                                                                                                                                                                                                                                                                                                                                                                                                                                                                                                                                                                                                                                                                                                                                                                                                                                                                                                                                                                                                                                                                                                                                                                                                                                                                                                                                                                                                                           |                  |              |
| Within incorporated municipal boundaries or within a defined municipal fresh water well field covered under a municipal ordinance adopted pursuant to NMSA 1978, Section 3-27-3, as amended  Written confirmation or verification from the municipality; Written approval obtained from the municipality                                                                                                                                                                                                                                                                                                                                                                                                                                                                                                                                                                                                                                                                                                                                                                                                                                                                                                                                                                                                                                                                                                                                                                                                                                                                                                                                                                                                                                                                                                                                                                                                                                                                                                                                                                                                                       | Yes              | XNo          |
| Within 500 feet of a wetland.  - US Fish and Wildlife Wetland Identification map; Topographic map; Visual inspection (certification) of the proposed site                                                                                                                                                                                                                                                                                                                                                                                                                                                                                                                                                                                                                                                                                                                                                                                                                                                                                                                                                                                                                                                                                                                                                                                                                                                                                                                                                                                                                                                                                                                                                                                                                                                                                                                                                                                                                                                                                                                                                                      | Yes              | XNo          |
| Within the area overlying a subsurface mine.  - Written confirmation or verification or map from the NM EMNRD - Mining and Mineral Division                                                                                                                                                                                                                                                                                                                                                                                                                                                                                                                                                                                                                                                                                                                                                                                                                                                                                                                                                                                                                                                                                                                                                                                                                                                                                                                                                                                                                                                                                                                                                                                                                                                                                                                                                                                                                                                                                                                                                                                    | Yes              | XNo          |
| Within an unstable area.                                                                                                                                                                                                                                                                                                                                                                                                                                                                                                                                                                                                                                                                                                                                                                                                                                                                                                                                                                                                                                                                                                                                                                                                                                                                                                                                                                                                                                                                                                                                                                                                                                                                                                                                                                                                                                                                                                                                                                                                                                                                                                       | П.,              | - I          |
| - Engineering measures incorporated into the design; NM Bureau of Geology & Mineral Resources; USGS; NM Geological Society; Topographic map                                                                                                                                                                                                                                                                                                                                                                                                                                                                                                                                                                                                                                                                                                                                                                                                                                                                                                                                                                                                                                                                                                                                                                                                                                                                                                                                                                                                                                                                                                                                                                                                                                                                                                                                                                                                                                                                                                                                                                                    | Yes              | X No         |
| Within a 100-year floodplain - FEMA map                                                                                                                                                                                                                                                                                                                                                                                                                                                                                                                                                                                                                                                                                                                                                                                                                                                                                                                                                                                                                                                                                                                                                                                                                                                                                                                                                                                                                                                                                                                                                                                                                                                                                                                                                                                                                                                                                                                                                                                                                                                                                        | Yes              | XNo          |