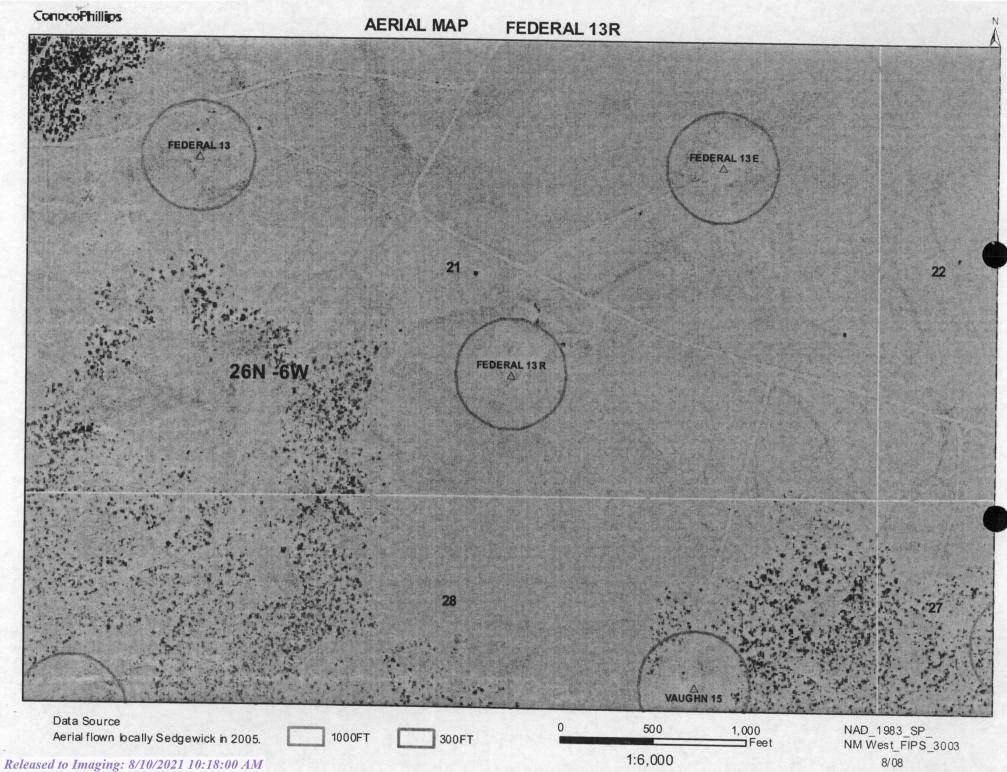

12/22/2008

| 6                                                                                                                                                                                                                                                                                                                                                                                                                                                                                                                                                                                                                                                                                                                                                                                                                                                                                                                                                                                                                                                                                                                                                                                                                                                                                                                                                                                                                                                                                                                                                                                                                                                                                                                                                                                                                                                                                                                                                                                                                                                                                                                              |                  |              |
|--------------------------------------------------------------------------------------------------------------------------------------------------------------------------------------------------------------------------------------------------------------------------------------------------------------------------------------------------------------------------------------------------------------------------------------------------------------------------------------------------------------------------------------------------------------------------------------------------------------------------------------------------------------------------------------------------------------------------------------------------------------------------------------------------------------------------------------------------------------------------------------------------------------------------------------------------------------------------------------------------------------------------------------------------------------------------------------------------------------------------------------------------------------------------------------------------------------------------------------------------------------------------------------------------------------------------------------------------------------------------------------------------------------------------------------------------------------------------------------------------------------------------------------------------------------------------------------------------------------------------------------------------------------------------------------------------------------------------------------------------------------------------------------------------------------------------------------------------------------------------------------------------------------------------------------------------------------------------------------------------------------------------------------------------------------------------------------------------------------------------------|------------------|--------------|
| Fencing: Subsection D of 19.15.17.11 NMAC (**) sto permanent pit, temporary pits, and below-grade tanks)  Chain link, six feet in height, two strands of barbed wire at top (Required if located within 1000 feet of a permanent residence, school, hospital Four foot height, four strands of barbed wire evenly spaced between one and four feet  X Alternate. Please specify 4' hog wire fencing topped with two strands barbed wire.                                                                                                                                                                                                                                                                                                                                                                                                                                                                                                                                                                                                                                                                                                                                                                                                                                                                                                                                                                                                                                                                                                                                                                                                                                                                                                                                                                                                                                                                                                                                                                                                                                                                                       | d, institution o | r church)    |
| - Nog wife lending topped with two strands barbed wire.                                                                                                                                                                                                                                                                                                                                                                                                                                                                                                                                                                                                                                                                                                                                                                                                                                                                                                                                                                                                                                                                                                                                                                                                                                                                                                                                                                                                                                                                                                                                                                                                                                                                                                                                                                                                                                                                                                                                                                                                                                                                        |                  |              |
| Netting: Subsection E of 19.15.17.11 NMAC (Applies to permanent pits and permanent open top tanks)  X Screen Netting Other  Monthly inspections (If netting or screening is not physically feasible)                                                                                                                                                                                                                                                                                                                                                                                                                                                                                                                                                                                                                                                                                                                                                                                                                                                                                                                                                                                                                                                                                                                                                                                                                                                                                                                                                                                                                                                                                                                                                                                                                                                                                                                                                                                                                                                                                                                           |                  |              |
| 8                                                                                                                                                                                                                                                                                                                                                                                                                                                                                                                                                                                                                                                                                                                                                                                                                                                                                                                                                                                                                                                                                                                                                                                                                                                                                                                                                                                                                                                                                                                                                                                                                                                                                                                                                                                                                                                                                                                                                                                                                                                                                                                              |                  |              |
| Signs: Subsection C of 19.15.17.11 NMAC  12" X 24", 2" lettering, providing Operator's name, site location, and emergency telephone numbers  X Signed in compliance with 19.15.3.103 NMAC                                                                                                                                                                                                                                                                                                                                                                                                                                                                                                                                                                                                                                                                                                                                                                                                                                                                                                                                                                                                                                                                                                                                                                                                                                                                                                                                                                                                                                                                                                                                                                                                                                                                                                                                                                                                                                                                                                                                      |                  |              |
| Administrative Approvals and Exceptions:  Justifications and/or demonstrations of equivalency are required. Please refer to 19.15.17 NMAC for guidance.  Please check a box if one or more of the following is requested, if not leave blank:                                                                                                                                                                                                                                                                                                                                                                                                                                                                                                                                                                                                                                                                                                                                                                                                                                                                                                                                                                                                                                                                                                                                                                                                                                                                                                                                                                                                                                                                                                                                                                                                                                                                                                                                                                                                                                                                                  |                  |              |
| X Administrative approval(s): Requests must be submitted to the appropriate division district of the Santa Fe Environmental Bureau office for (Fencing/BGT Liner)                                                                                                                                                                                                                                                                                                                                                                                                                                                                                                                                                                                                                                                                                                                                                                                                                                                                                                                                                                                                                                                                                                                                                                                                                                                                                                                                                                                                                                                                                                                                                                                                                                                                                                                                                                                                                                                                                                                                                              | consideration    |              |
|                                                                                                                                                                                                                                                                                                                                                                                                                                                                                                                                                                                                                                                                                                                                                                                                                                                                                                                                                                                                                                                                                                                                                                                                                                                                                                                                                                                                                                                                                                                                                                                                                                                                                                                                                                                                                                                                                                                                                                                                                                                                                                                                | consideration (  | or approval. |
| Exception(s): Requests must be submitted to the Santa Fe Environmental Bureau office for consideration of approval.                                                                                                                                                                                                                                                                                                                                                                                                                                                                                                                                                                                                                                                                                                                                                                                                                                                                                                                                                                                                                                                                                                                                                                                                                                                                                                                                                                                                                                                                                                                                                                                                                                                                                                                                                                                                                                                                                                                                                                                                            |                  |              |
| 10                                                                                                                                                                                                                                                                                                                                                                                                                                                                                                                                                                                                                                                                                                                                                                                                                                                                                                                                                                                                                                                                                                                                                                                                                                                                                                                                                                                                                                                                                                                                                                                                                                                                                                                                                                                                                                                                                                                                                                                                                                                                                                                             |                  | Winds 1      |
| Siting Criteria (regarding permitting): 19.15.17.10 NMAC Instructions: The applicant must demonstrate compliance for each siting criteria below in the application. Recommendations of acceptable source material are provided below. Requests regarding changes to certain siting criteria may require administrative approval from the appropriate district office or may be considered an exception which must be submitted to the Santa Fe Environmental Bureau Office for consideration of approval. Applicant must attach justification for request. Please refer to 19.15.17.10 NMAC for guidance. Siting criteria does not apply to drying pads or above grade-tanks associated with a closed-loop system.                                                                                                                                                                                                                                                                                                                                                                                                                                                                                                                                                                                                                                                                                                                                                                                                                                                                                                                                                                                                                                                                                                                                                                                                                                                                                                                                                                                                             |                  |              |
| Ground water is less than 50 feet below the bottom of the temporary pit, permanent pit, or below-grade tank.  NM Office of the State Engineer - iWATERS database search; USGS; Data obtained from nearby wells                                                                                                                                                                                                                                                                                                                                                                                                                                                                                                                                                                                                                                                                                                                                                                                                                                                                                                                                                                                                                                                                                                                                                                                                                                                                                                                                                                                                                                                                                                                                                                                                                                                                                                                                                                                                                                                                                                                 | Yes              | XNo          |
| Within 300 feet of a continuously flowing watercourse, or 200 feet of any other watercourse, lakebed, sinkhole, or playa lake (measured from the ordinary high-water mark).  - Topographic map; Visual inspection (certification) of the proposed site                                                                                                                                                                                                                                                                                                                                                                                                                                                                                                                                                                                                                                                                                                                                                                                                                                                                                                                                                                                                                                                                                                                                                                                                                                                                                                                                                                                                                                                                                                                                                                                                                                                                                                                                                                                                                                                                         | Yes              | XNo          |
| Within 300 feet from a permanent residence, school, hospital, institution, or church in existence at the time of initial application.                                                                                                                                                                                                                                                                                                                                                                                                                                                                                                                                                                                                                                                                                                                                                                                                                                                                                                                                                                                                                                                                                                                                                                                                                                                                                                                                                                                                                                                                                                                                                                                                                                                                                                                                                                                                                                                                                                                                                                                          | Yes              | XNo          |
| (Applies to temporary, emergency, or cavitation pits and below-grade tanks)                                                                                                                                                                                                                                                                                                                                                                                                                                                                                                                                                                                                                                                                                                                                                                                                                                                                                                                                                                                                                                                                                                                                                                                                                                                                                                                                                                                                                                                                                                                                                                                                                                                                                                                                                                                                                                                                                                                                                                                                                                                    |                  |              |
| - Visual inspection (certification) of the proposed site; Aerial photo; Satellite image                                                                                                                                                                                                                                                                                                                                                                                                                                                                                                                                                                                                                                                                                                                                                                                                                                                                                                                                                                                                                                                                                                                                                                                                                                                                                                                                                                                                                                                                                                                                                                                                                                                                                                                                                                                                                                                                                                                                                                                                                                        | □ NA             |              |
| Within 1000 feet from a permanent residence, school, hospital, institution, or church in existence at the time of initial application.                                                                                                                                                                                                                                                                                                                                                                                                                                                                                                                                                                                                                                                                                                                                                                                                                                                                                                                                                                                                                                                                                                                                                                                                                                                                                                                                                                                                                                                                                                                                                                                                                                                                                                                                                                                                                                                                                                                                                                                         |                  |              |
| (Applied to permanent pits)  - Visual inspection (certification) of the proposed site; Aerial photo; Satellite image                                                                                                                                                                                                                                                                                                                                                                                                                                                                                                                                                                                                                                                                                                                                                                                                                                                                                                                                                                                                                                                                                                                                                                                                                                                                                                                                                                                                                                                                                                                                                                                                                                                                                                                                                                                                                                                                                                                                                                                                           | Yes X NA         | No           |
| Within 500 begins at 6 st. 5 st. 1 st. 1 st. 2 s |                  |              |
| Within 500 horizonal feet of a private, domestic fresh water well or spring that less than five households use for domestic or stock watering purposes, or within 1000 horizontal feet of any other fresh water well or spring, in existence at the time of initial application.                                                                                                                                                                                                                                                                                                                                                                                                                                                                                                                                                                                                                                                                                                                                                                                                                                                                                                                                                                                                                                                                                                                                                                                                                                                                                                                                                                                                                                                                                                                                                                                                                                                                                                                                                                                                                                               | Yes              | XNo          |
| - NM Office of the State Engineer - iWATERS database search; Visual inspection (certification) of the proposed site.                                                                                                                                                                                                                                                                                                                                                                                                                                                                                                                                                                                                                                                                                                                                                                                                                                                                                                                                                                                                                                                                                                                                                                                                                                                                                                                                                                                                                                                                                                                                                                                                                                                                                                                                                                                                                                                                                                                                                                                                           |                  |              |
| Within incorporated municipal boundaries or within a defined municipal fresh water well field covered under a municipal ordinance adopted pursuant to NMSA 1978, Section 3-27-3, as amended  Written confirmation or verification from the municipality; Written approval obtained from the municipality                                                                                                                                                                                                                                                                                                                                                                                                                                                                                                                                                                                                                                                                                                                                                                                                                                                                                                                                                                                                                                                                                                                                                                                                                                                                                                                                                                                                                                                                                                                                                                                                                                                                                                                                                                                                                       | Yes              | XNo          |
| Within 500 feet of a wetland.  - US Fish and Wildlife Wetland Identification map; Topographic map; Visual inspection (certification) of the proposed site                                                                                                                                                                                                                                                                                                                                                                                                                                                                                                                                                                                                                                                                                                                                                                                                                                                                                                                                                                                                                                                                                                                                                                                                                                                                                                                                                                                                                                                                                                                                                                                                                                                                                                                                                                                                                                                                                                                                                                      | Yes              | XNo          |
| Within the area overlying a subsurface mine.  - Written confirmation or verification or map from the NM EMNRD - Mining and Mineral Division                                                                                                                                                                                                                                                                                                                                                                                                                                                                                                                                                                                                                                                                                                                                                                                                                                                                                                                                                                                                                                                                                                                                                                                                                                                                                                                                                                                                                                                                                                                                                                                                                                                                                                                                                                                                                                                                                                                                                                                    | Yes              | XNo          |
| Within an unstable area.                                                                                                                                                                                                                                                                                                                                                                                                                                                                                                                                                                                                                                                                                                                                                                                                                                                                                                                                                                                                                                                                                                                                                                                                                                                                                                                                                                                                                                                                                                                                                                                                                                                                                                                                                                                                                                                                                                                                                                                                                                                                                                       | П.,              | - I          |
| - Engineering measures incorporated into the design; NM Bureau of Geology & Mineral Resources; USGS; NM Geological Society; Topographic map                                                                                                                                                                                                                                                                                                                                                                                                                                                                                                                                                                                                                                                                                                                                                                                                                                                                                                                                                                                                                                                                                                                                                                                                                                                                                                                                                                                                                                                                                                                                                                                                                                                                                                                                                                                                                                                                                                                                                                                    | Yes              | X No         |
| Within a 100-year floodplain - FEMA map                                                                                                                                                                                                                                                                                                                                                                                                                                                                                                                                                                                                                                                                                                                                                                                                                                                                                                                                                                                                                                                                                                                                                                                                                                                                                                                                                                                                                                                                                                                                                                                                                                                                                                                                                                                                                                                                                                                                                                                                                                                                                        | Yes              | XNo          |