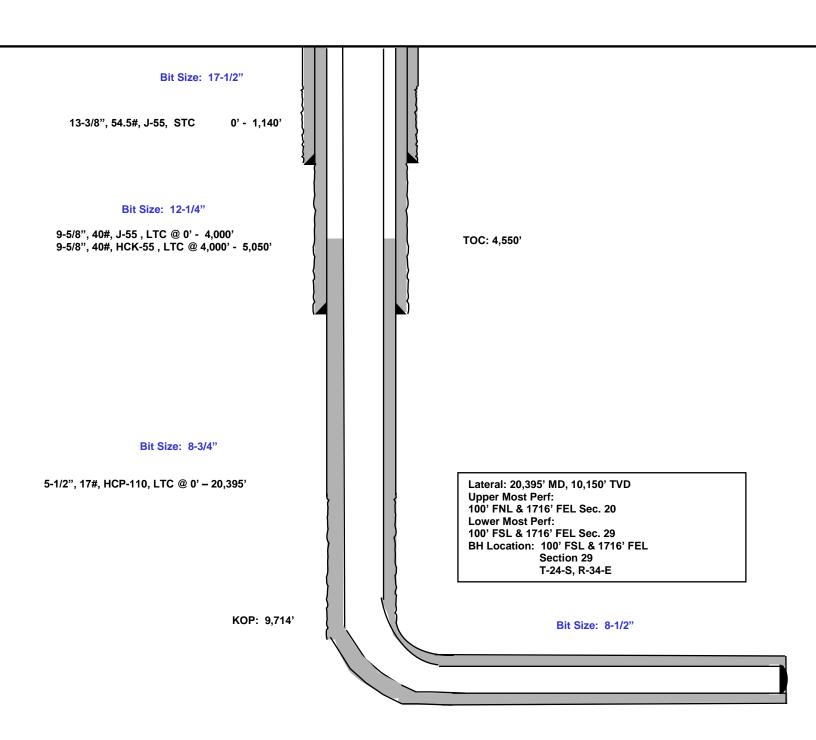

**Casing Program:** 

| Hole   |                 | Csg     |        |         |      | $\mathbf{DF}_{\mathbf{min}}$ | $\mathbf{DF}_{\mathbf{min}}$ | $\mathbf{DF}_{\mathbf{min}}$ |
|--------|-----------------|---------|--------|---------|------|------------------------------|------------------------------|------------------------------|
| Size   | Interval        | OD      | Weight | Grade   | Conn | Collapse                     | Burst                        | Tension                      |
| 17.5"  | 0'-1,140'       | 13.375" | 54.5#  | J-55    | STC  | 1.125                        | 1.25                         | 1.60                         |
| 12.25" | 0'-4,000'       | 9.625"  | 40#    | J-55    | LTC  | 1.125                        | 1.25                         | 1.60                         |
| 12.25" | 4,000' - 5,050' | 9.625"  | 40#    | HCK-55  | LTC  | 1.125                        | 1.25                         | 1.60                         |
| 8.75"  | 0'-10,464'      | 5.5"    | 17#    | HCP-110 | LTC  | 1.125                        | 1.25                         | 1.60                         |
| 8.5"   | 10,464' –       | 5.5"    | 17#    | HCP-110 | LTC  | 1.125                        | 1.25                         | 1.60                         |
|        | 20,395'         |         |        |         |      |                              |                              |                              |

Variance is requested to waive the centralizer requirements for the 9-5/8" casing in the 12-1/4" hole size. An expansion additive will be utilized, in the cement slurry, for the entire length of the 12-1/4" hole interval to maximize cement bond and zonal isolation.

Variance is also requested to waive any centralizer requirements for the 5-1/2" casing in the 8-3/4" and 8-1/2" hole size. An expansion additive will be utilized, in the cement slurry, for the entire length of the 8-3/4" and 8-1/2" hole interval to maximize cement bond and zonal isolation.

**Cementing Program:** 

|         | No.   | Wt.  | Yld                 |                                                                                                  |
|---------|-------|------|---------------------|--------------------------------------------------------------------------------------------------|
| Depth   | Sacks | ppg  | Ft <sup>3</sup> /sk | Slurry Description                                                                               |
| 1,140'  | 510   | 13.5 | 1.73                | Lead: Class C + 4.0% Bentonite + 0.5% CaCl <sub>2</sub> + 0.25 lb/sk Cello-Flake (TOC @ Surface) |
|         | 160   | 14.8 | 1.34                | Tail: Class C + 0.6% FL-62 + 0.25 lb/sk Cello-Flake + 0.2% Sodium Metasilicate (TOC @ 940')      |
| 5,050'  | 740   | 12.7 | 2.22                | Lead: Class C + 10% NaCl + 6% Bentonite Gel + 3% MagOx (TOC @ Surface)                           |
|         | 320   | 14.8 | 1.21                | Tail: Class C + 10% NaCl + 3% MagOx (TOC @ 4,040')                                               |
| 20,395' | 530   | 11.0 | 3.21                | Lead: Class C + 3% CaCl2 + 3% Microbond (TOC @ 4,550')                                           |
|         | 2,590 | 14.4 | 1.2                 | Tail: Class H + 0.4% Halad-344 + 0.35% HR-601 + 3% Microbond (TOC @ 9,714')                      |

Note: Cement volumes based on bit size plus at least 25% excess in the open hole plus 10% excess in the cased-hole overlap section.

| Depth            | Type        | Weight (ppg) | Viscosity | Water Loss |
|------------------|-------------|--------------|-----------|------------|
| 0 – 1,140'       | Fresh - Gel | 8.6-8.8      | 28-34     | N/c        |
| 1,140' - 5,050'  | Brine       | 8.6-8.8      | 28-34     | N/c        |
| 5,050' - 20,395' | Oil Base    | 8.8-9.5      | 58-68     | N/c - 6    |

495' FNL 2277' FEL Section 20 T-24-S, R-34-E

Proposed Wellbore Revised 12/21/2020

API: 30-025-47111

KB: 3,560' GL: 3,535'

District I
1625 N. French Dr., Hobbs, NM 88240
Phone: (575) 393-6161 Fax: (575) 393-0720