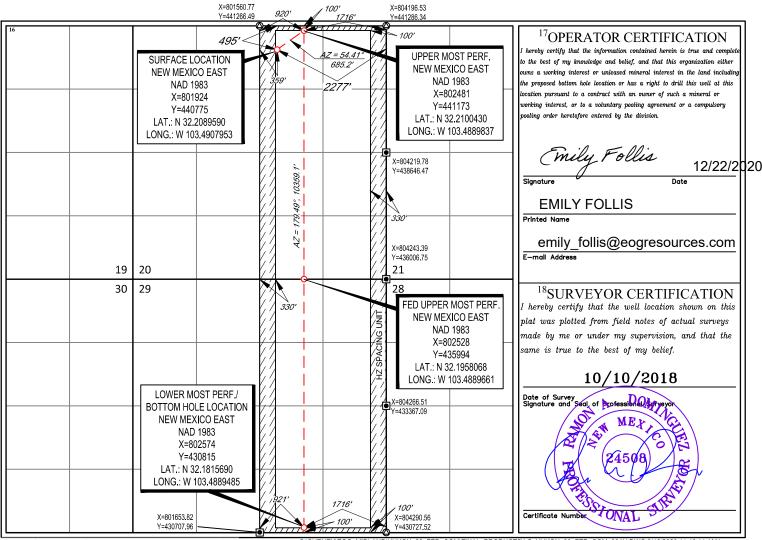

## WELL LOCATION AND ACREAGE DEDICATION PLAT

| 'API Numl                  | per <sup>2</sup> Pool Code  | <sup>3</sup> Pool Name   |                        |  |  |
|----------------------------|-----------------------------|--------------------------|------------------------|--|--|
| 3002547111                 | 96434                       | RED HILLS;BONE SP        | RING, NORTH            |  |  |
| <sup>4</sup> Property Code | <sup>5</sup> Pr             | <sup>6</sup> Well Number |                        |  |  |
| 327233                     | YUKON 20 FED COM #304       |                          |                        |  |  |
| <sup>7</sup> OGRID No.     | <sup>8</sup> O <sub>l</sub> | perator Name             | <sup>9</sup> Elevation |  |  |
| 7377                       | EOG RES                     | 3535'                    |                        |  |  |
|                            |                             |                          |                        |  |  |

<sup>10</sup>Surface Location

| UL or lot no.                               | Section<br>20                                    | Township 24-S | 34-E            | Lot Idn<br>—         | Feet from the 495' | NORTH            | 2277'         | EAST           | LEA    |
|---------------------------------------------|--------------------------------------------------|---------------|-----------------|----------------------|--------------------|------------------|---------------|----------------|--------|
|                                             | 11Bottom Hole Location If Different From Surface |               |                 |                      |                    |                  |               |                |        |
| UL or lot no.                               | Section                                          | Township      | Range           | Lot Idn              | Feet from the      | North/South line | Feet from the | East/West line | County |
| 0                                           | 29                                               | 24-S          | 34-E            | _                    | 100'               | SOUTH            | 1716'         | EAST           | LEA    |
| <sup>12</sup> Dedicated Acres <b>640.00</b> | <sup>13</sup> Joint or l                         | Infill 14Co   | onsolidation Co | de <sup>15</sup> Ord | er No.             |                  |               |                |        |

No allowable will be assigned to this completion until all interests have been consolidated or a non-standard unit has been approved by the division.

Released to Imaging: 8/13/2021 7:33:21 AM

S:\SURVEY\EOG\_MIDLAND\YUKON\_20\_FED\_COM\FINAL\_PRODUCTS\LO\_YUKON\_20\_FED\_COM\_304H.DWG 9/16/2020 11:46:14 AM bgregory

# **Revised Permit Information 12/21/2020:**

Well Name: Yukon 20 Fed Com #304H

Location:

SHL: 495' FNL & 2277' FEL, Section 20, T-24-S, R-34-E, Lea Co., N.M. BHL: 100' FSL & 1716' FEL, Section 29, T-24-S, R-34-E, Lea Co., N.M.

495' FNL 2277' FEL Section 20 T-24-S, R-34-E

Proposed Wellbore Revised 12/21/2020

API: 30-025-47111

KB: 3,560' GL: 3,535'

District I
1625 N. French Dr., Hobbs, NM 88240
Phone: (575) 393-6161 Fax: (575) 393-0720