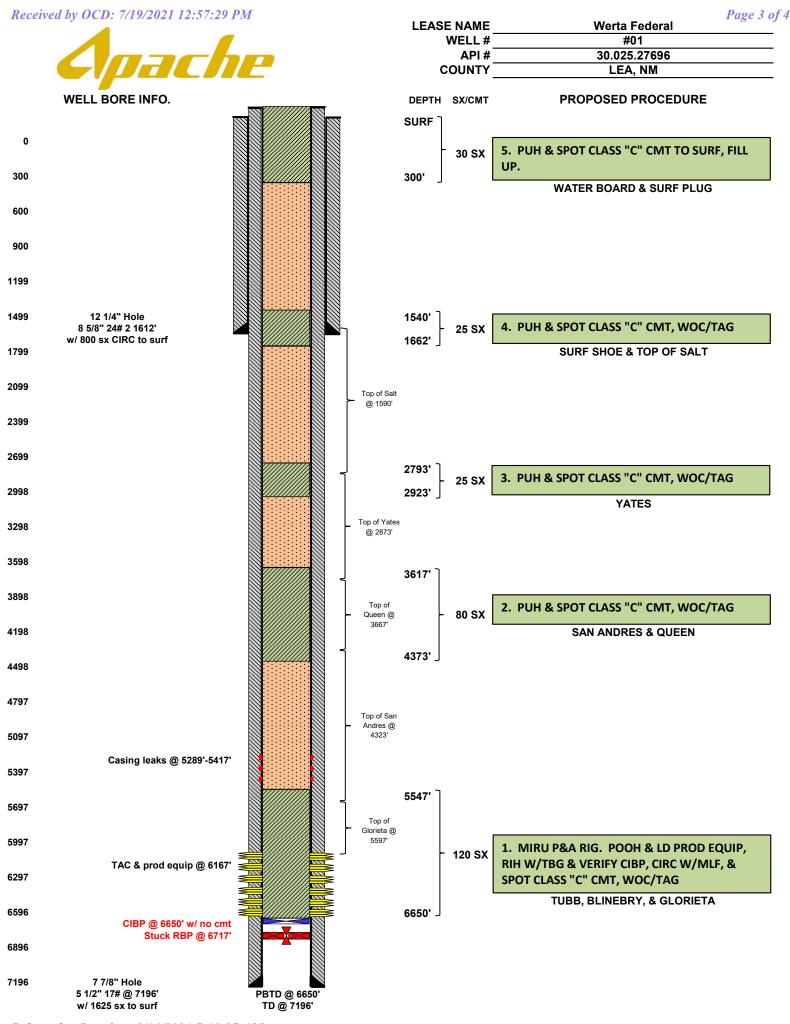

ready for final inspection.)

| Form 3160-5                                                                                                      |                                                                                               |                                                                                                                         | FORM AF                                                                                                                                                                                                             | FORM APPROVED                                                                           |  |  |
|------------------------------------------------------------------------------------------------------------------|-----------------------------------------------------------------------------------------------|-------------------------------------------------------------------------------------------------------------------------|---------------------------------------------------------------------------------------------------------------------------------------------------------------------------------------------------------------------|-----------------------------------------------------------------------------------------|--|--|
| March 2012) UNITED STATES                                                                                        |                                                                                               |                                                                                                                         | OM B No.                                                                                                                                                                                                            | OM B No. 1004-0137                                                                      |  |  |
| DEPARTMENT OF THE INTERIOR BUREAU OF LAND MANAGEMENT                                                             |                                                                                               |                                                                                                                         | Expires: O                                                                                                                                                                                                          | Expires: October 31, 2014                                                               |  |  |
|                                                                                                                  |                                                                                               |                                                                                                                         | 5. Lease Serial No.                                                                                                                                                                                                 |                                                                                         |  |  |
|                                                                                                                  |                                                                                               | NN                                                                                                                      | /INM 14812                                                                                                                                                                                                          |                                                                                         |  |  |
| SUN                                                                                                              | DRY NOTICES AND REPO                                                                          | RTS ON WELLS                                                                                                            | 6. If Indian, Allottee or Tr                                                                                                                                                                                        | 6. If Indian, Allottee or Tribe Name                                                    |  |  |
| Do not use                                                                                                       | this form for proposals to                                                                    | o drill or to re-enter an                                                                                               |                                                                                                                                                                                                                     |                                                                                         |  |  |
| abandoned                                                                                                        | well Use Form 3160-3 (Al                                                                      | PD) for such proposals                                                                                                  |                                                                                                                                                                                                                     |                                                                                         |  |  |
| SUBMIT IN T                                                                                                      | RIPLICATE - Other insti                                                                       | 7. If Unit of CA / Agreeme                                                                                              | 7. If Unit of CA / Agreement, Name and/or No.                                                                                                                                                                       |                                                                                         |  |  |
| 1. Type of Well                                                                                                  |                                                                                               |                                                                                                                         |                                                                                                                                                                                                                     |                                                                                         |  |  |
|                                                                                                                  |                                                                                               |                                                                                                                         | 8. Well Name and No.                                                                                                                                                                                                | 8. Well Name and No.                                                                    |  |  |
| Oil Well Gas Well Other                                                                                          |                                                                                               |                                                                                                                         | Werta                                                                                                                                                                                                               | a Federal #01                                                                           |  |  |
| 2. Name of Operator Apache Corporation                                                                           |                                                                                               |                                                                                                                         | 9. API Well No.                                                                                                                                                                                                     |                                                                                         |  |  |
| 2                                                                                                                |                                                                                               |                                                                                                                         |                                                                                                                                                                                                                     | 30.025.27696                                                                            |  |  |
| 3a. Address 3b. Phone No. (include area code)                                                                    |                                                                                               | 10. Field and Pool, or Expl                                                                                             | 10. Field and Pool, or Exploratory Area                                                                                                                                                                             |                                                                                         |  |  |
| 303 Veterans Airpark Ln, Midland,Tx 79705 432-556-9143                                                           |                                                                                               |                                                                                                                         | House                                                                                                                                                                                                               |                                                                                         |  |  |
|                                                                                                                  |                                                                                               |                                                                                                                         | 11. County or Parish, State                                                                                                                                                                                         | e                                                                                       |  |  |
| UL-O, 330'                                                                                                       | FSL & 2310' FEL, Sec                                                                          |                                                                                                                         | LEA, NM                                                                                                                                                                                                             |                                                                                         |  |  |
| 12. CHECK AP                                                                                                     | PROPRIATE BOX(ES) TO                                                                          | O INDICATE NATURE OF NOT                                                                                                | TICE, REPORT, OR OTHER DAT                                                                                                                                                                                          | ΓΑ                                                                                      |  |  |
| TYPE OF SUBMISSION                                                                                               |                                                                                               | TY                                                                                                                      | PE OF ACTION                                                                                                                                                                                                        |                                                                                         |  |  |
|                                                                                                                  | Acidize                                                                                       | Deepen                                                                                                                  | Production (Start/Resume)                                                                                                                                                                                           | Water Shut-off                                                                          |  |  |
| Notice of Intent                                                                                                 | Alter Casing                                                                                  | Fracture Treat                                                                                                          | Reclamation                                                                                                                                                                                                         | Well Integrity                                                                          |  |  |
| Subsequent Report                                                                                                | Casing Repair                                                                                 | New Construction                                                                                                        | Recomplete                                                                                                                                                                                                          | Other                                                                                   |  |  |
| Final Abandonment Notice                                                                                         | Change Plans                                                                                  | ✓ Plug and Abandon                                                                                                      | Temporarily Abandon                                                                                                                                                                                                 |                                                                                         |  |  |
|                                                                                                                  | Convert to Injec                                                                              | tion Plug Back                                                                                                          | Water Disposal                                                                                                                                                                                                      |                                                                                         |  |  |
| proposal is to deepen directionally<br>Bond under which the work will be<br>completion of the involved operation | or recomplete horizontally, give performed or provide the bonons. If the operation results in | e subsurface locations and measured a<br>d No. on file with the BLM / BIA. Re<br>multiple completion or recompletion is | tarting date of any proposed work and<br>and true vertical depths of all pertinent<br>quired subsequent reports shall be file<br>n a new interval, a Form 3160-4 shall be<br>n, have been completed, and the operat | markers and zones. Attach the d within 30 days following be filed once testing has been |  |  |

Apache Corporation proposes to P&A the above mentioned well by the attached procedure. A closed loop system will be used for all fluids from this wellbore and disposed of required by

**OCD Rule 19.15.17.** 