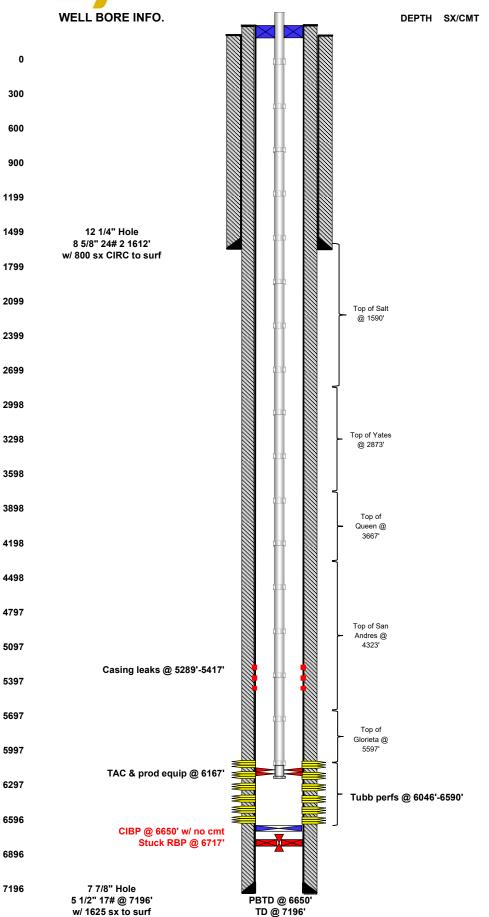

ready for final inspection.)

| Form 3160-5                                                                                                      |                                                                                               |                                                                                                                         | FORM AF                                                                                                                                                                                                             | FORM APPROVED                                                                           |  |  |
|------------------------------------------------------------------------------------------------------------------|-----------------------------------------------------------------------------------------------|-------------------------------------------------------------------------------------------------------------------------|---------------------------------------------------------------------------------------------------------------------------------------------------------------------------------------------------------------------|-----------------------------------------------------------------------------------------|--|--|
| March 2012) UNITED STATES                                                                                        |                                                                                               |                                                                                                                         | OM B No.                                                                                                                                                                                                            | OM B No. 1004-0137                                                                      |  |  |
| DEPARTMENT OF THE INTERIOR BUREAU OF LAND MANAGEMENT                                                             |                                                                                               |                                                                                                                         | Expires: O                                                                                                                                                                                                          | Expires: October 31, 2014                                                               |  |  |
|                                                                                                                  |                                                                                               |                                                                                                                         | 5. Lease Serial No.                                                                                                                                                                                                 |                                                                                         |  |  |
|                                                                                                                  |                                                                                               | NN                                                                                                                      | /INM 14812                                                                                                                                                                                                          |                                                                                         |  |  |
| SUN                                                                                                              | DRY NOTICES AND REPO                                                                          | RTS ON WELLS                                                                                                            | 6. If Indian, Allottee or Tr                                                                                                                                                                                        | 6. If Indian, Allottee or Tribe Name                                                    |  |  |
| Do not use                                                                                                       | this form for proposals to                                                                    | o drill or to re-enter an                                                                                               |                                                                                                                                                                                                                     |                                                                                         |  |  |
| abandoned                                                                                                        | well Use Form 3160-3 (Al                                                                      | PD) for such proposals                                                                                                  |                                                                                                                                                                                                                     |                                                                                         |  |  |
| SUBMIT IN T                                                                                                      | RIPLICATE - Other insti                                                                       | 7. If Unit of CA / Agreeme                                                                                              | 7. If Unit of CA / Agreement, Name and/or No.                                                                                                                                                                       |                                                                                         |  |  |
| 1. Type of Well                                                                                                  |                                                                                               |                                                                                                                         |                                                                                                                                                                                                                     |                                                                                         |  |  |
|                                                                                                                  |                                                                                               |                                                                                                                         | 8. Well Name and No.                                                                                                                                                                                                | 8. Well Name and No.                                                                    |  |  |
| Oil Well Gas Well Other                                                                                          |                                                                                               |                                                                                                                         | Werta                                                                                                                                                                                                               | a Federal #01                                                                           |  |  |
| 2. Name of Operator Apache Corporation                                                                           |                                                                                               |                                                                                                                         | 9. API Well No.                                                                                                                                                                                                     |                                                                                         |  |  |
| 2                                                                                                                |                                                                                               |                                                                                                                         |                                                                                                                                                                                                                     | 30.025.27696                                                                            |  |  |
| 3a. Address 3b. Phone No. (include area code)                                                                    |                                                                                               | 10. Field and Pool, or Expl                                                                                             | 10. Field and Pool, or Exploratory Area                                                                                                                                                                             |                                                                                         |  |  |
| 303 Veterans Airpark Ln, Midland,Tx 79705 432-556-9143                                                           |                                                                                               |                                                                                                                         | House                                                                                                                                                                                                               |                                                                                         |  |  |
|                                                                                                                  |                                                                                               |                                                                                                                         | 11. County or Parish, State                                                                                                                                                                                         | e                                                                                       |  |  |
| UL-O, 330'                                                                                                       | FSL & 2310' FEL, Sec                                                                          |                                                                                                                         | LEA, NM                                                                                                                                                                                                             |                                                                                         |  |  |
| 12. CHECK AP                                                                                                     | PROPRIATE BOX(ES) TO                                                                          | O INDICATE NATURE OF NOT                                                                                                | TICE, REPORT, OR OTHER DAT                                                                                                                                                                                          | ΓΑ                                                                                      |  |  |
| TYPE OF SUBMISSION                                                                                               |                                                                                               | TY                                                                                                                      | PE OF ACTION                                                                                                                                                                                                        |                                                                                         |  |  |
|                                                                                                                  | Acidize                                                                                       | Deepen                                                                                                                  | Production (Start/Resume)                                                                                                                                                                                           | Water Shut-off                                                                          |  |  |
| Notice of Intent                                                                                                 | Alter Casing                                                                                  | Fracture Treat                                                                                                          | Reclamation                                                                                                                                                                                                         | Well Integrity                                                                          |  |  |
| Subsequent Report                                                                                                | Casing Repair                                                                                 | New Construction                                                                                                        | Recomplete                                                                                                                                                                                                          | Other                                                                                   |  |  |
| Final Abandonment Notice                                                                                         | Change Plans                                                                                  | ✓ Plug and Abandon                                                                                                      | Temporarily Abandon                                                                                                                                                                                                 |                                                                                         |  |  |
|                                                                                                                  | Convert to Injec                                                                              | tion Plug Back                                                                                                          | Water Disposal                                                                                                                                                                                                      |                                                                                         |  |  |
| proposal is to deepen directionally<br>Bond under which the work will be<br>completion of the involved operation | or recomplete horizontally, give performed or provide the bonons. If the operation results in | e subsurface locations and measured a<br>d No. on file with the BLM / BIA. Re<br>multiple completion or recompletion is | tarting date of any proposed work and<br>and true vertical depths of all pertinent<br>quired subsequent reports shall be file<br>n a new interval, a Form 3160-4 shall be<br>n, have been completed, and the operat | markers and zones. Attach the d within 30 days following be filed once testing has been |  |  |

Apache Corporation proposes to P&A the above mentioned well by the attached procedure. A closed loop system will be used for all fluids from this wellbore and disposed of required by

**OCD Rule 19.15.17.** 