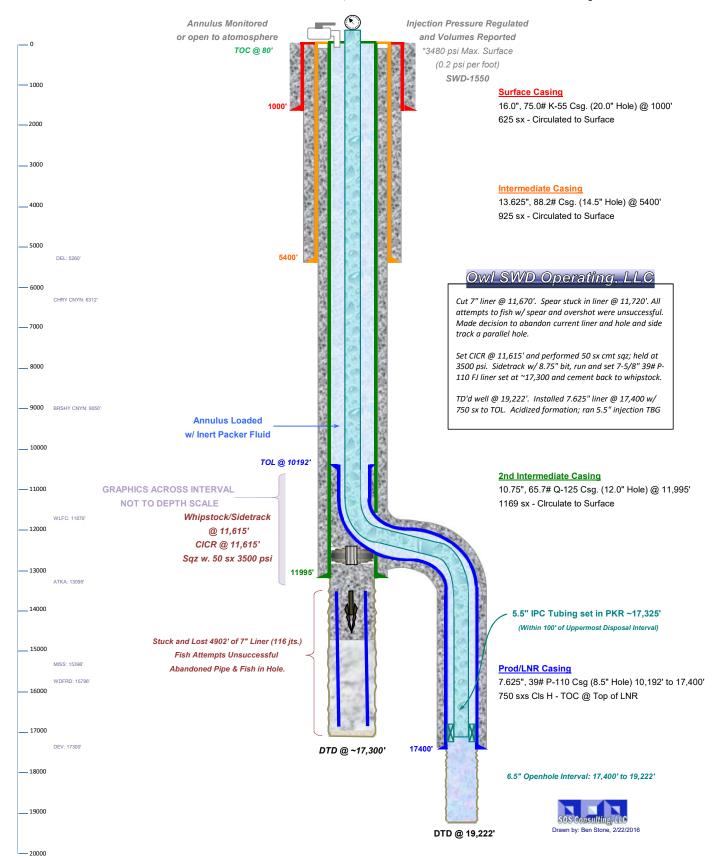

#### API 30-025-42448

433' FSL & 1970' FEL, SEC. 14-T24S-R31E LEA COUNTY, NEW MEXICO

## SWD; Devonian (96101)