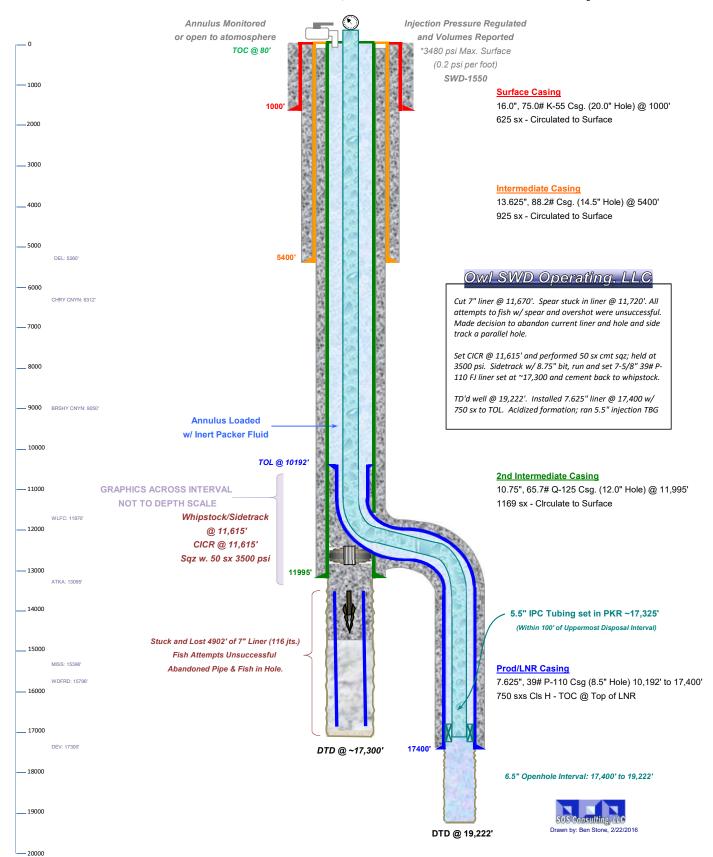

#### API 30-025-42448

433' FSL & 1970' FEL, SEC. 14-T24S-R31E LEA COUNTY, NEW MEXICO

## SWD; Devonian (96101)