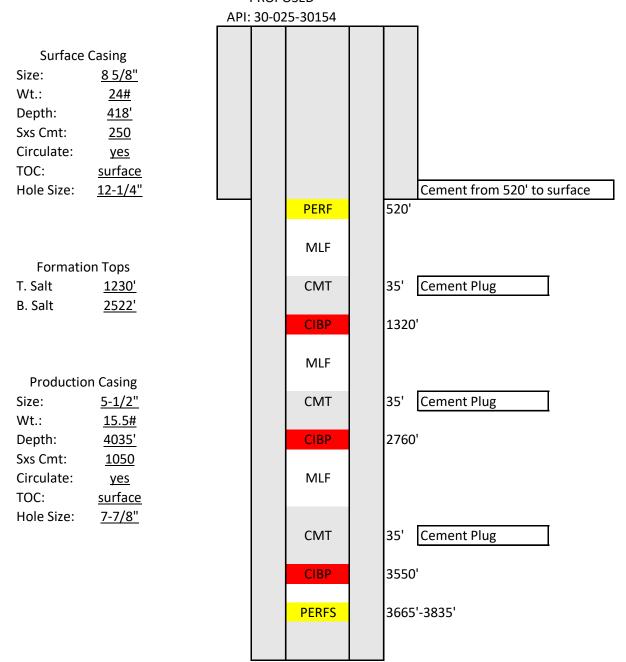

### WELLBORE DIAGRAM WEST DOLLARHIDE QUEEN SAND UNIT #103 PROPOSED

API: 30-025-30154 **Surface Casing** 8 5/8" Size: Wt.: <u>24#</u> Depth: 418' Sxs Cmt: <u>250</u> Circulate: <u>yes</u> TOC: surface Cement from 520' to surface Hole Size: 12-1/4" 520' **PERF** MLF **Formation Tops** Cement Plug T. Salt 1230' **CMT** B. Salt 2522' CIBP 1320' MLF **Production Casing** Cement Plug 35' Size: 5-1/2" CMT Wt.: 15.5# 2760' CIBP Depth: 4035' Sxs Cmt: <u>1050</u> Circulate: <u>yes</u> MLF TOC: <u>surface</u> 7-7/8" Hole Size: Cement Plug CMT CIBP 3**%%%**' 3600' **PERFS** 3665'-3835'