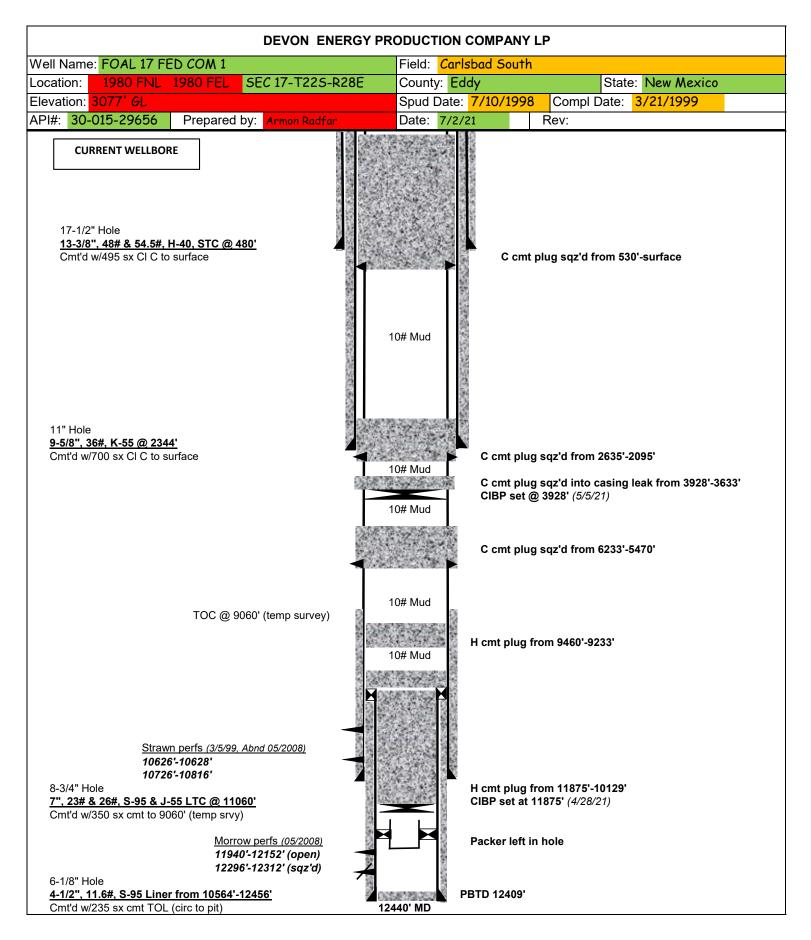

#### Devon Energy

Foal 17 Federal 1

API: 30-015-29656

Eddy County, New Mexico

4-30-21. TGSM. Open well with 0 psi on tbg & casing. Well on vacuum. TIH & Tagged top of cement @ 10129'. No test on well. POOH laying down 71 jts. TIH with tbg out of derrick. Stand by on orders from BLM. Got approval to pump plug 9460'-9260' (45 sxs). POOH standing back 10 stands. Reverse circulates.

5-3-21. Open well with 0 psi on tbg & casing. TIH with tbg & tagged top of cement @ 9233'. POOH laying down 104 jts. Stand back the rest of tbg. (188 jts). Pick up packer & TIH with tbg. Found casing leaks from 3878'-3716'. TIH with tbg & POOH laying down 19 jts. End of tbg @ 5445'.

5-4-21. Open well with 0 psi on tbg & casing. R/U W-L. TIH & Perf @ 6233'-6232'. POOH & R/D W-L. Injection rate @ 2 BPM @ 500 psi. Pump plug @ 6233'-5635'. (170 sxs). Release Packer & POOH standing back 30 stands. Reverse circulate. Stand by on cement to set up. (4 hrs.). TIH & Tag top of cement @ 5470'. POOH standing back 56 stand & laid down 57 jts.

5-5-21. Open well with 0 psi on casing. R/U W-L. Pick up 7" CIBP & setting tool. TIH. Set cibp @ 3928'. POOH & laid down setting tool. R/D W-L. Pick up packer & TIH. Set packer @ 3575'. Pump plug @ 3928'-3665'. (75 sxs). Stand by on cement to set up. (4 hrs.). Release packer & TIH with tbg. Tagged top of cement @ 3633'. POOH laying down 53 jts. R/U W-L. TIH & Perf @ 2635'-2634'. POOH & R/D W-L. (note: paperwork said perf @ 2485'. John Kish with BLM called engineer & he said was a miss print. So perf @ 2635').

5-6-21. Open well with 0 psi on tbg & casing. Pump plug @ 2635'-2115'. (160 sxs). Stand by on cement to set up. (4 hrs.). Release packer & TIH. Tagged top of cement @ 2095'. POOH laying down tbg. R/U W-L. Perf @ 530'-529'. POOH & R/D W-L. Pump plug @ 530'-0'. (170 sxs). N/D BOP's & wash out. R/D Rig. Dig out wellhead.

5-7-21. Cut wellhead. Welded on cap with well information and above ground marker. Restore wellhead site.

District I 1625 N. French Dr., Hobbs, NM 88240 Phone:(575) 393-6161 Fax:(575) 393-0720 District II