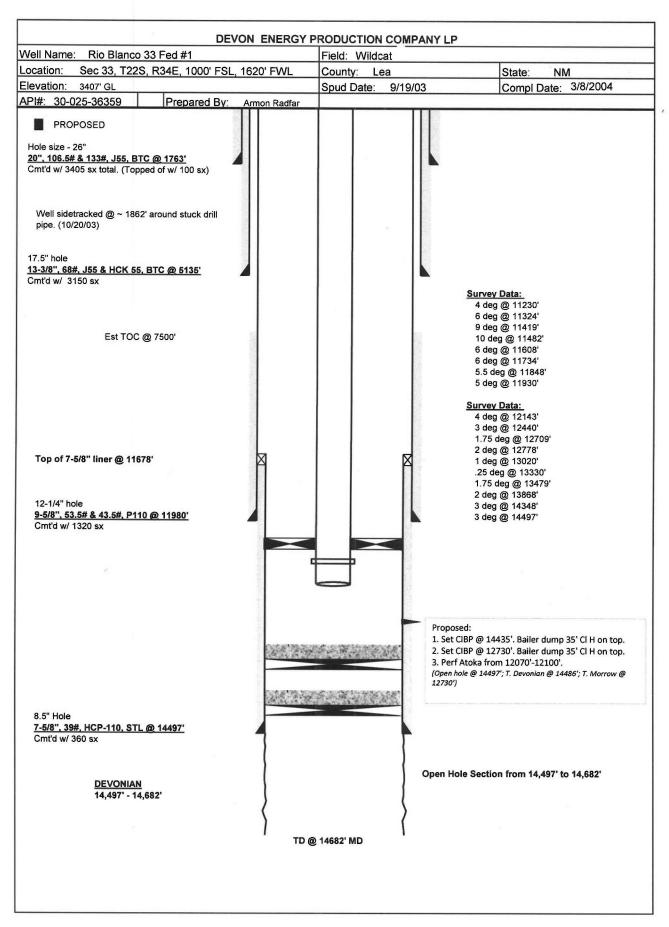

#### **Notice of Intent**

Type of Submission: Notice of Intent

Date Sundry Submitted: 03/12/2021

Type of Action Plug Back

Time Sundry Submitted: 03:57

Date proposed operation will begin: 03/22/2021

**Procedure Description:** 1. MIRU. Unset packer and POOH 2 7/8" tubing from 14489'. 2. Set CIBP @ 14435'. Bailer dump 35' CI H on top of plug. Pressure test. (Open hole from 14682'-14497'; T. Devonian @ 14486') 3. Set CIBP @ 12730'. Bailer dump 35' CI H on top of plug. Pressure test. (T. Morrow @ 12730') 4. Run CBL to confirm TOC. 5. Perforate Atoka from 12070'-12100'. 6. Acidize perforations with 15000 gal 15% HCL. 7. WL set packer @ 12000' and RIH with tubing. 8. Return well to production.

| D    | 2 | C         | - |
|------|---|-----------|---|
| Page | 3 | <i>oj</i> | / |

.

| Form 3160-5<br>(August 2007) UNITED STATES<br>DEPARTMENT OF THE INTERIOR<br>BUREAU OF LAND MANAGEMENT<br>SUNDRY NOTICES AND REPORTS ON WELLS                                                                                                                                                                                                                                                                       |                                                                                                                                                                                                   |                                                         | 0                                                            | ORM APPROVED<br>MB No. 1004-0137<br>cpires: July 31, 2010 |                                   |                                             |  |
|--------------------------------------------------------------------------------------------------------------------------------------------------------------------------------------------------------------------------------------------------------------------------------------------------------------------------------------------------------------------------------------------------------------------|---------------------------------------------------------------------------------------------------------------------------------------------------------------------------------------------------|---------------------------------------------------------|--------------------------------------------------------------|-----------------------------------------------------------|-----------------------------------|---------------------------------------------|--|
|                                                                                                                                                                                                                                                                                                                                                                                                                    |                                                                                                                                                                                                   |                                                         | NMNM100864                                                   |                                                           |                                   |                                             |  |
| Do not use this f                                                                                                                                                                                                                                                                                                                                                                                                  | form for proposals<br>Use Form 3160-3 (A                                                                                                                                                          | to drill or to                                          | o re-enter an                                                | 5.                                                        | 6. If Indian, Allottee o          | r Tribe Name                                |  |
|                                                                                                                                                                                                                                                                                                                                                                                                                    | T IN TRIPLICATE - Other                                                                                                                                                                           | r instructions o                                        | n page 2.                                                    |                                                           | 7. If Unit of CA/Agree            | ement, Name and/or No.                      |  |
| 1. Type of Well<br>Oil Well<br>Gas W                                                                                                                                                                                                                                                                                                                                                                               |                                                                                                                                                                                                   |                                                         |                                                              |                                                           | 8. Well Name and No.              |                                             |  |
|                                                                                                                                                                                                                                                                                                                                                                                                                    |                                                                                                                                                                                                   |                                                         |                                                              |                                                           | RIO BLANCO 33 FE                  | ED 1                                        |  |
| 2. Name of Operator<br>DEVON ENERGY PRODUCTION COMPANY, LP                                                                                                                                                                                                                                                                                                                                                         |                                                                                                                                                                                                   | -)                                                      | 9. API Well No.<br>30-025-36359-00-S1                        |                                                           |                                   |                                             |  |
| 3a. Address       3b. Phone No. (include area code)         333 West Sheridan Avenue, Oklahoma City, OK 73102-5015       405-552-5014                                                                                                                                                                                                                                                                              |                                                                                                                                                                                                   | e)                                                      | 10. Field and Pool or Exploratory Area<br>BELL LAKE          |                                                           |                                   |                                             |  |
| 4. Location of Well <i>(Footage, Sec., T.,</i><br>Sec 33 T22S R34E SESW 1000FSL 1620FWL<br>32.3436928,-103.4783325                                                                                                                                                                                                                                                                                                 | R.,M., or Survey Description                                                                                                                                                                      | )                                                       |                                                              | 4                                                         | 11. Country or Parish,<br>LEA, NM | 11. Country or Parish, State<br>LEA, NM     |  |
| 12. CHEC                                                                                                                                                                                                                                                                                                                                                                                                           | CK THE APPROPRIATE BO                                                                                                                                                                             | DX(ES) TO INI                                           | DICATE NATURE                                                | OF NOTIO                                                  | CE, REPORT OR OTH                 | ER DATA                                     |  |
| TYPE OF SUBMISSION                                                                                                                                                                                                                                                                                                                                                                                                 |                                                                                                                                                                                                   |                                                         | TYP                                                          | E OF ACT                                                  | ION                               |                                             |  |
| ✓ Notice of Intent                                                                                                                                                                                                                                                                                                                                                                                                 | Acidize                                                                                                                                                                                           |                                                         |                                                              |                                                           | uction (Start/Resume)             | Water Shut-Off                              |  |
|                                                                                                                                                                                                                                                                                                                                                                                                                    | Alter Casing                                                                                                                                                                                      |                                                         | ture Treat<br>Construction                                   | =                                                         | amation                           | U Well Integrity                            |  |
| Subsequent Report                                                                                                                                                                                                                                                                                                                                                                                                  | Change Plans                                                                                                                                                                                      | Plug                                                    | and Abandon                                                  |                                                           | porarily Abandon                  |                                             |  |
| Final Abandonment Notice                                                                                                                                                                                                                                                                                                                                                                                           | Convert to Injection                                                                                                                                                                              | 🔽 Plug                                                  | Back                                                         | Wate                                                      | er Disposal                       |                                             |  |
| testing has been completed. Final<br>determined that the site is ready for<br>Devon Energy Production Co. respect<br>1. MIRU. Unset packer and POOH 2<br>2. Set CIBP @ 14435'. Bailer dump<br>3. Set CIBP @ 12730'. Bailer dump<br>4. Run CBL to confirm TOC.<br>5. Perforate Atoka from 12070'-1210<br>6. Acidize perforations with 15000 g<br>7. WL set packer @ 12000' and RIH<br>8. Return well to production. | Abandonment Notices must<br>r final inspection.)<br>ectfully requests approval<br>2 7/8" tubing from 14489'.<br>35' Cl H on top of plug. Pi<br>35' Cl H on top of plug. Pi<br>00'.<br>al 15% HCL. | be filed only aff<br>to abandon the<br>ressure test. (( | er all requirements<br>e Devonian forma<br>Open hole from 14 | , including<br>ition and re<br>4682'-144!                 | reclamation, have been            | ka.                                         |  |
|                                                                                                                                                                                                                                                                                                                                                                                                                    |                                                                                                                                                                                                   |                                                         |                                                              |                                                           |                                   |                                             |  |
|                                                                                                                                                                                                                                                                                                                                                                                                                    |                                                                                                                                                                                                   |                                                         |                                                              |                                                           |                                   |                                             |  |
| <ol> <li>I hereby certify that the foregoing is the<br/>Name (Printed/Typed)</li> </ol>                                                                                                                                                                                                                                                                                                                            | rue and correct.                                                                                                                                                                                  |                                                         |                                                              |                                                           |                                   |                                             |  |
|                                                                                                                                                                                                                                                                                                                                                                                                                    |                                                                                                                                                                                                   | Title Production                                        | n Enginee                                                    | r                                                         |                                   |                                             |  |
| Signature                                                                                                                                                                                                                                                                                                                                                                                                          | Oga                                                                                                                                                                                               |                                                         | Date 1-2                                                     | 8-21                                                      |                                   |                                             |  |
|                                                                                                                                                                                                                                                                                                                                                                                                                    | THIS SPACE                                                                                                                                                                                        | FOR FEDE                                                | RAL OR STA                                                   | TE OFF                                                    | FICE USE                          |                                             |  |
| Approved by                                                                                                                                                                                                                                                                                                                                                                                                        |                                                                                                                                                                                                   | 3                                                       |                                                              |                                                           |                                   |                                             |  |
| Conditions of approval, if any, are attached<br>that the applicant holds legal or equitable t<br>entitle the applicant to conduct operations                                                                                                                                                                                                                                                                       | itle to those rights in the subje<br>thereon.                                                                                                                                                     | ct lease which w                                        | ould Office                                                  |                                                           |                                   | Date                                        |  |
| Title 18 U.S.C. Section 1001 and Title 43 fictitious or fraudulent statements or repre-                                                                                                                                                                                                                                                                                                                            |                                                                                                                                                                                                   |                                                         |                                                              | d willfully to                                            | o make to any departmen           | t or agency of the United States any false, |  |
| (Instructions on page 2)                                                                                                                                                                                                                                                                                                                                                                                           |                                                                                                                                                                                                   |                                                         |                                                              |                                                           |                                   |                                             |  |