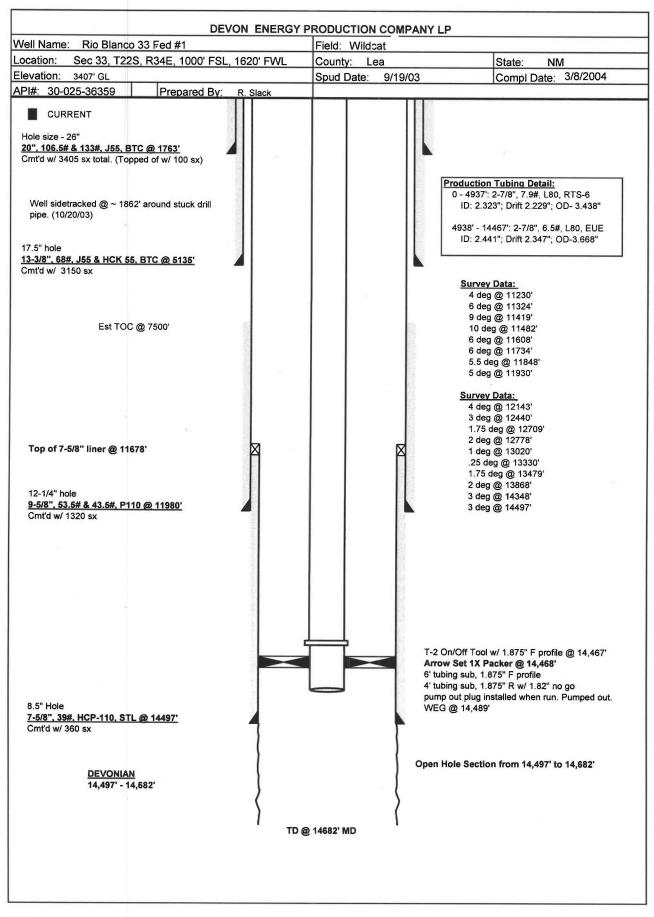

| D    | 2 | C         | - |
|------|---|-----------|---|
| Page | 3 | <i>oj</i> | / |

.

| Form 3160-5<br>(August 2007) UNITED STATES<br>DEPARTMENT OF THE INTERIOR<br>BUREAU OF LAND MANAGEMENT<br>SUNDRY NOTICES AND REPORTS ON WELLS                                                                                                                                                                                                                                                                       |                                                                                                                                                                                                   |                                                         | 0                                                            | ORM APPROVED<br>MB No. 1004-0137<br>cpires: July 31, 2010 |                                   |                                             |  |
|--------------------------------------------------------------------------------------------------------------------------------------------------------------------------------------------------------------------------------------------------------------------------------------------------------------------------------------------------------------------------------------------------------------------|---------------------------------------------------------------------------------------------------------------------------------------------------------------------------------------------------|---------------------------------------------------------|--------------------------------------------------------------|-----------------------------------------------------------|-----------------------------------|---------------------------------------------|--|
|                                                                                                                                                                                                                                                                                                                                                                                                                    |                                                                                                                                                                                                   |                                                         | NMNM100864                                                   |                                                           |                                   |                                             |  |
| Do not use this f                                                                                                                                                                                                                                                                                                                                                                                                  | form for proposals<br>Use Form 3160-3 (A                                                                                                                                                          | to drill or to                                          | o re-enter an                                                | 5.                                                        | 6. If Indian, Allottee o          | r Tribe Name                                |  |
|                                                                                                                                                                                                                                                                                                                                                                                                                    | T IN TRIPLICATE - Other                                                                                                                                                                           | r instructions o                                        | n page 2.                                                    |                                                           | 7. If Unit of CA/Agree            | ement, Name and/or No.                      |  |
| 1. Type of Well<br>Oil Well<br>Gas W                                                                                                                                                                                                                                                                                                                                                                               |                                                                                                                                                                                                   |                                                         |                                                              |                                                           | 8. Well Name and No.              |                                             |  |
|                                                                                                                                                                                                                                                                                                                                                                                                                    |                                                                                                                                                                                                   |                                                         |                                                              |                                                           | RIO BLANCO 33 FE                  | ED 1                                        |  |
| 2. Name of Operator<br>DEVON ENERGY PRODUCTION COMPANY, LP                                                                                                                                                                                                                                                                                                                                                         |                                                                                                                                                                                                   | -)                                                      | 9. API Well No.<br>30-025-36359-00-S1                        |                                                           |                                   |                                             |  |
| 3a. Address       3b. Phone No. (include area code)         333 West Sheridan Avenue, Oklahoma City, OK 73102-5015       405-552-5014                                                                                                                                                                                                                                                                              |                                                                                                                                                                                                   | e)                                                      | 10. Field and Pool or Exploratory Area<br>BELL LAKE          |                                                           |                                   |                                             |  |
| 4. Location of Well <i>(Footage, Sec., T.,</i><br>Sec 33 T22S R34E SESW 1000FSL 1620FWL<br>32.3436928,-103.4783325                                                                                                                                                                                                                                                                                                 | R.,M., or Survey Description                                                                                                                                                                      | )                                                       |                                                              | 4                                                         | 11. Country or Parish,<br>LEA, NM | 11. Country or Parish, State<br>LEA, NM     |  |
| 12. CHEC                                                                                                                                                                                                                                                                                                                                                                                                           | CK THE APPROPRIATE BO                                                                                                                                                                             | DX(ES) TO INI                                           | DICATE NATURE                                                | OF NOTIO                                                  | CE, REPORT OR OTH                 | ER DATA                                     |  |
| TYPE OF SUBMISSION                                                                                                                                                                                                                                                                                                                                                                                                 |                                                                                                                                                                                                   |                                                         | TYP                                                          | E OF ACT                                                  | ION                               |                                             |  |
| ✓ Notice of Intent                                                                                                                                                                                                                                                                                                                                                                                                 | Acidize                                                                                                                                                                                           |                                                         |                                                              |                                                           | uction (Start/Resume)             | Water Shut-Off                              |  |
|                                                                                                                                                                                                                                                                                                                                                                                                                    | Alter Casing                                                                                                                                                                                      |                                                         | ture Treat<br>Construction                                   | =                                                         | amation                           | U Well Integrity                            |  |
| Subsequent Report                                                                                                                                                                                                                                                                                                                                                                                                  | Change Plans                                                                                                                                                                                      | Plug                                                    | and Abandon                                                  |                                                           | porarily Abandon                  |                                             |  |
| Final Abandonment Notice                                                                                                                                                                                                                                                                                                                                                                                           | Convert to Injection                                                                                                                                                                              | 🔽 Plug                                                  | Back                                                         | Wate                                                      | er Disposal                       |                                             |  |
| testing has been completed. Final<br>determined that the site is ready for<br>Devon Energy Production Co. respect<br>1. MIRU. Unset packer and POOH 2<br>2. Set CIBP @ 14435'. Bailer dump<br>3. Set CIBP @ 12730'. Bailer dump<br>4. Run CBL to confirm TOC.<br>5. Perforate Atoka from 12070'-1210<br>6. Acidize perforations with 15000 g<br>7. WL set packer @ 12000' and RIH<br>8. Return well to production. | Abandonment Notices must<br>r final inspection.)<br>ectfully requests approval<br>2 7/8" tubing from 14489'.<br>35' Cl H on top of plug. Pi<br>35' Cl H on top of plug. Pi<br>00'.<br>al 15% HCL. | be filed only aff<br>to abandon the<br>ressure test. (( | er all requirements<br>e Devonian forma<br>Open hole from 14 | , including<br>ition and re<br>4682'-144!                 | reclamation, have been            | ka.                                         |  |
|                                                                                                                                                                                                                                                                                                                                                                                                                    |                                                                                                                                                                                                   |                                                         |                                                              |                                                           |                                   |                                             |  |
|                                                                                                                                                                                                                                                                                                                                                                                                                    |                                                                                                                                                                                                   |                                                         |                                                              |                                                           |                                   |                                             |  |
| <ol> <li>I hereby certify that the foregoing is the<br/>Name (Printed/Typed)</li> </ol>                                                                                                                                                                                                                                                                                                                            | rue and correct.                                                                                                                                                                                  |                                                         |                                                              |                                                           |                                   |                                             |  |
|                                                                                                                                                                                                                                                                                                                                                                                                                    |                                                                                                                                                                                                   | Title Production                                        | n Enginee                                                    | r                                                         |                                   |                                             |  |
| Signature                                                                                                                                                                                                                                                                                                                                                                                                          | Oga                                                                                                                                                                                               |                                                         | Date 1-2                                                     | 8-21                                                      |                                   |                                             |  |
|                                                                                                                                                                                                                                                                                                                                                                                                                    | THIS SPACE                                                                                                                                                                                        | FOR FEDE                                                | RAL OR STA                                                   | TE OFF                                                    | FICE USE                          |                                             |  |
| Approved by                                                                                                                                                                                                                                                                                                                                                                                                        |                                                                                                                                                                                                   | 3                                                       |                                                              |                                                           |                                   |                                             |  |
| Conditions of approval, if any, are attached<br>that the applicant holds legal or equitable t<br>entitle the applicant to conduct operations                                                                                                                                                                                                                                                                       | itle to those rights in the subje<br>thereon.                                                                                                                                                     | ct lease which w                                        | ould Office                                                  |                                                           |                                   | Date                                        |  |
| Title 18 U.S.C. Section 1001 and Title 43 fictitious or fraudulent statements or repre-                                                                                                                                                                                                                                                                                                                            |                                                                                                                                                                                                   |                                                         |                                                              | d willfully to                                            | o make to any departmen           | t or agency of the United States any false, |  |
| (Instructions on page 2)                                                                                                                                                                                                                                                                                                                                                                                           |                                                                                                                                                                                                   |                                                         |                                                              |                                                           |                                   |                                             |  |