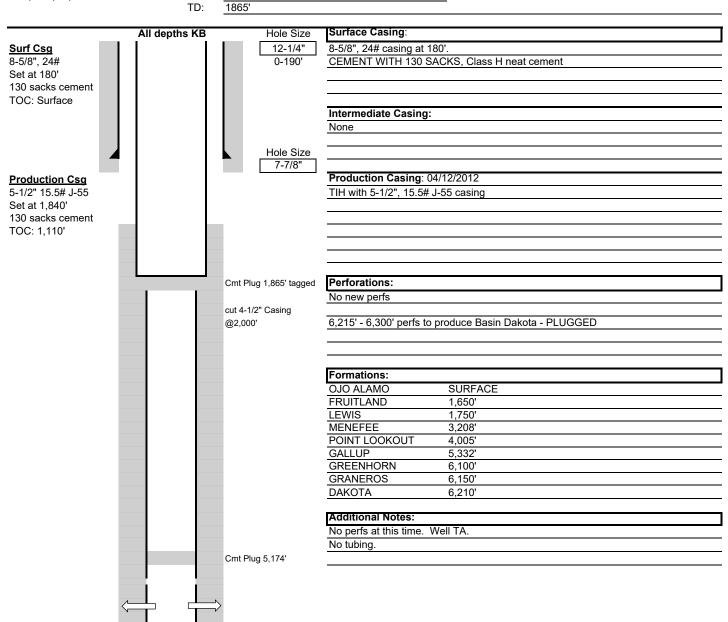

## **Wellbore Schematic**

STRIBLING 1 (PERRAULT) Date Prepared: Well Name: NESE 13-31N-13W 1,565' FSL 1,050' FEL Last Updated: S.H.Location: B.H. Location: NESE 13-31N-13W 1,565' FSL Spud Date: San Juan County, New Mexico County: Completion Date: API#: 30-045-10108 Last Workover Date: 36.8537364858092 N LAT, -108.240853141991 W LON Co-ordinates: GROUND: 5708' Elevations: 13' KB: Depths (KB): PBTD: 1840'

MD=6,402' PBTD=1840'

District I
1625 N. French Dr., Hobbs, NM 88240
Phone: (575) 393-6161 Fax: (575) 393-0720

District II 811 S. First St., Artesia, NM 88210 Phone: (575) 748-1283 Fax: (575) 748-9720

District III 1000 Rio Brazos Rd., Aztec, NM 87410 Phone:(505) 334-6178 Fax:(505) 334-6170