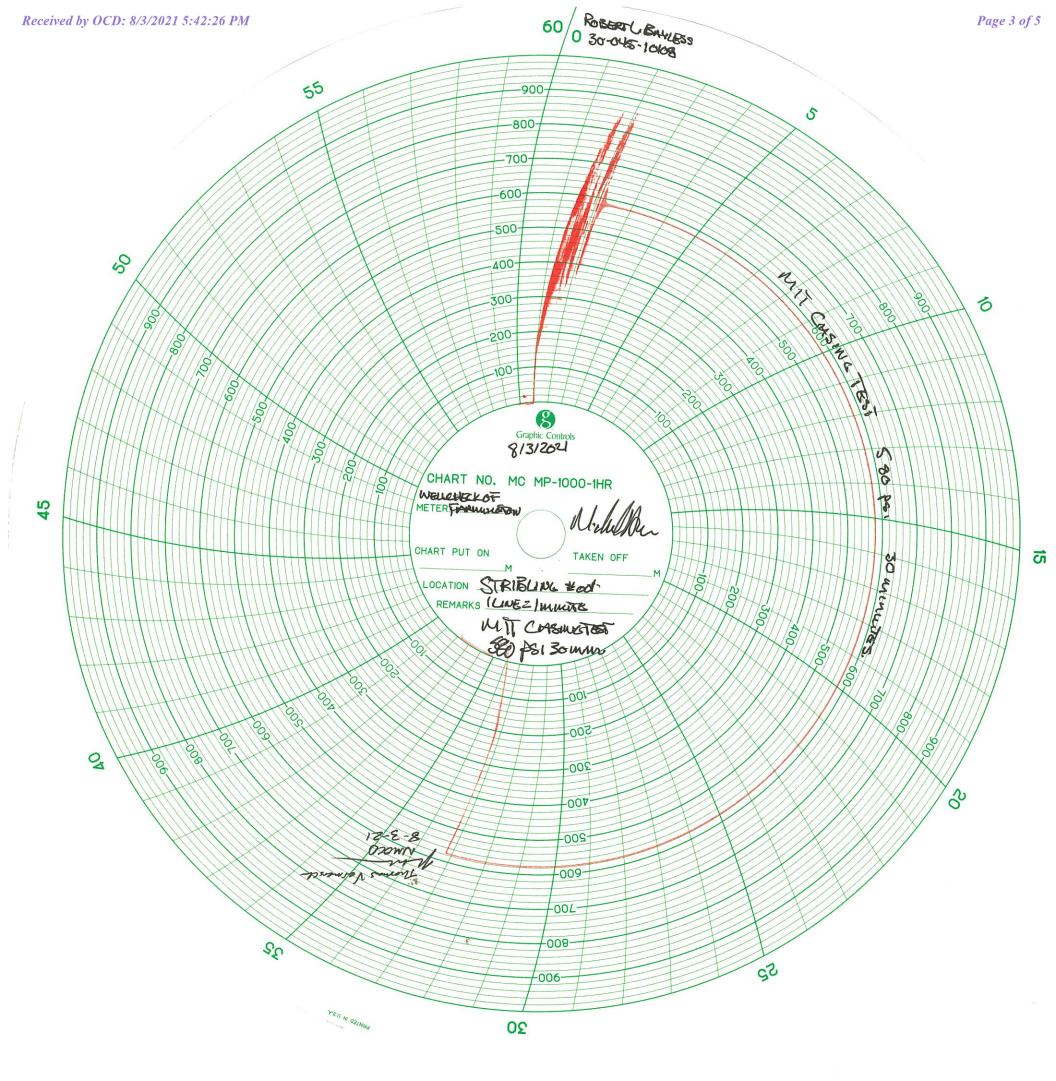

# MECHANICAL INTEGRITY TEST (MIT) STRIBLING 1 (PERRAULT) POINT LOOKOUT FORMATION SAN JUAN COUNTY, NEW MEXICO

**NESE Section 31 – 31N – 13W** 

Surface Location: Latitude 36.853736° N, Longitude -108.240853°W API No. 30-045-10108 August 3, 2021

**CONDITION:** Temporarily abandoned

**OBJECTIVE:** Mechanical Integrity Test

**SUMMARY** 

**PROCEDURE:** Bayless performed a Mechanical Integrity Test utilizing a third party, Wellcheck.

The test was witness by NMOCD Thomas Vermersch and was successful.

Please see attached MIT results and graph,

4/15/2012

4/15/2012

4/28/1962

8/1/1963

4/12/2012